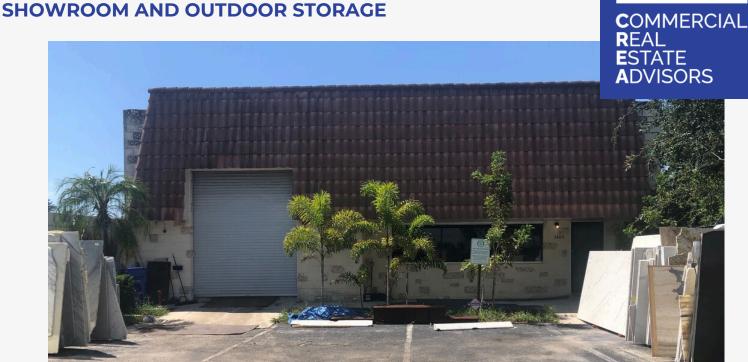

## FOR LEASE • ±3,916 SF

1400 SW 10TH AVE, POMPANO BEACH, FL 33069 FREE STANDING INDUSTRIAL BUILDING WITH

## **PROPERTY FEATURES**

- Free Standing Building
- ±3,916 SF
- 0.21 Acre Lot
- Updated Showroom
- Outdoor Storage

**LEASE RATE:** 

\$21.95 PSF (MC) \$21.50 PSF (MG)

CONTACT

ANTHONY MAMANN Vice President 561-403-4966 anthony@lrmcrea.com