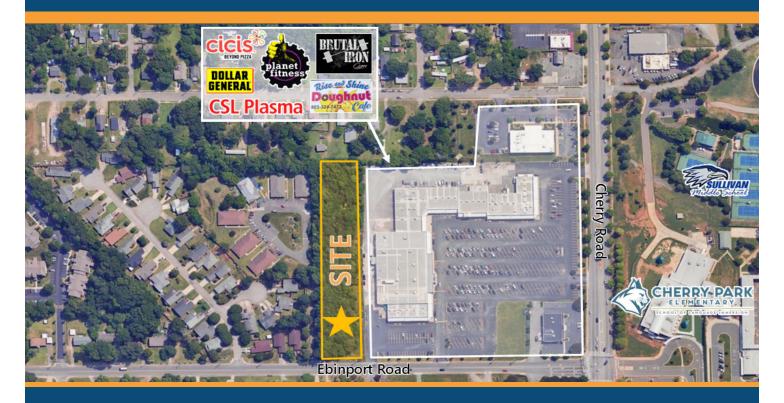

# **INFILL TOWNHOME SITE**

- ±2.473 Acre Site For Sale
- Zoned SF-A in the City of Rock Hill. The SF-A District is Established and Intended to Allow Single-Family Attached Housing Products such as Townhouses, Duplexes and Quadruplexes or Other Products where each unit has a Separate Parcel of Land Associated with it. The Maximum Residential Density Allowed is Eight Dwelling Units per Developable Acre.
- Site is Located just 5 Minutes from Interstate 77 Exit 82B via Cherry Road
- Rock Hill has been named "All American City" Twice; Awarded Numerous Awards Including: Best in Class Employer, South Carolina Top Workplace 2022, Civic Experience Award and the First City to be Designated Cultural District Just to Name a Few Achievements.

#### **AERIAL & 2022 SCDOT TRAFFIC COUNTS**