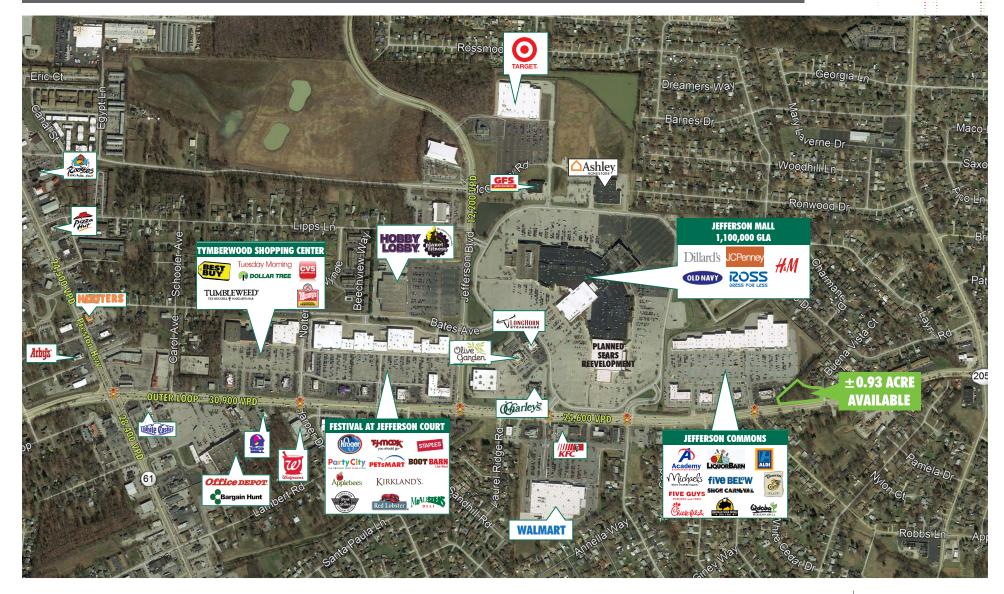

# **OUTER LOOP**

#### **RETAIL DEVELOPMENT OPPORTUNITY**

- + ±0.93 acre available
- + Corner location adjacent to Chick Fil A
- + Zoned C-1 commercial
- + Site pre-approved for a  $\pm 4,900$  square foot building with drive-thru
- + Situated next to Jefferson Commons, which includes Academy Sports, Aldi, Liquor Barn, Michael's, Five Below, Shoe Carnival, Qdoba, Buffalo Wild Wings, Panera
- + High traffic primary retail trade area that includes Jefferson Mall, Kroger, Best Buy, Hobby Lobby and Walmart
- + Outer Loop traffic count: 24,600 ADT

## **2018 Estimated Demographics**

|                          | 1 Mile   | 3 Miles  | 5 Miles  |
|--------------------------|----------|----------|----------|
| Population               | 11,332   | 81,019   | 179,709  |
| Daytime Population       | 10,376   | 72,520   | 175,376  |
| Average Household Income | \$59,725 | \$60,016 | \$63,098 |