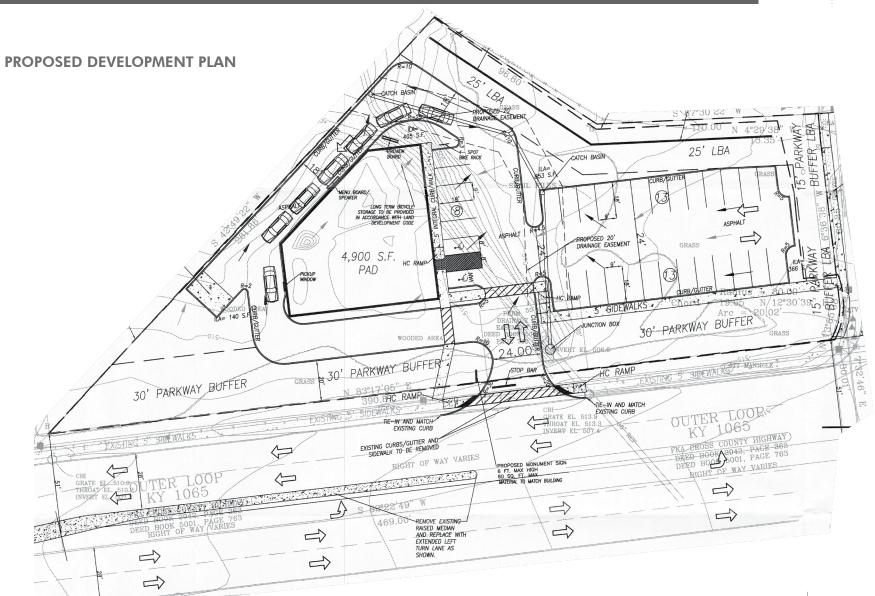

#### **RETAIL DEVELOPMENT OPPORTUNITY**

- + ±0.93 acre available
- + Corner location adjacent to Chick Fil A
- + Zoned C-1 commercial
- + Site pre-approved for a  $\pm 4,900$  square foot building with drive-thru
- + Situated next to Jefferson Commons, which includes Academy Sports, Aldi, Liquor Barn, Michael's, Five Below, Shoe Carnival, Qdoba, Buffalo Wild Wings, Panera
- + High traffic primary retail trade area that includes Jefferson Mall, Kroger, Best Buy, Hobby Lobby and Walmart
- + Outer Loop traffic count: 24,600 ADT