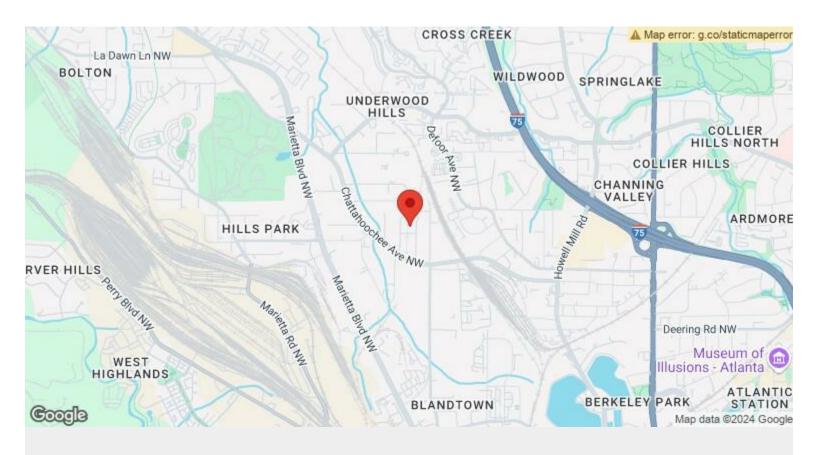

# **Sublease - Available Now** 1255 Makers Way, Atlanta, GA 30318

Tom Tumbleson
BellStreet Inc.
1201 W Peachtree St NW, Suite 2300,Atlanta, GA 30309
<a href="mailto:tumbleson@bellstreet.com">t.tumbleson@bellstreet.com</a>
(404) 795-5001

1

1255 Makers Way, Atlanta, GA 30318

This award-winning creative office space offers functionality, style and class. A mix of open, collaborative work spaces and six private offices, plus two conference rooms, make this space ideal for a variety of teams to operate efficiently and comfortably.