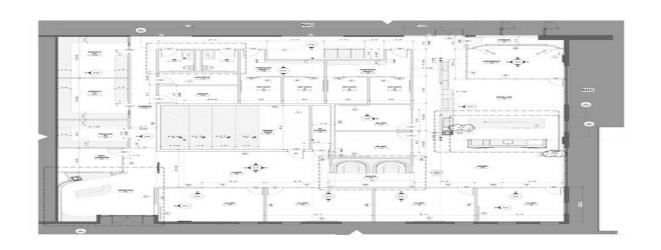

#### **Sublease - Available Now**

\$35.00 /SF/YR

This award-winning creative office space offers functionality, style and class. A mix of open, collaborative work spaces and six private offices, plus two conference rooms, make this space ideal for a variety of teams to operate efficiently and comfortably....

This award-winning creative office space offers functionality, style and class. A mix of open, collaborative work spaces and six private offices, plus two conference rooms, make this space ideal for a variety of teams to operate efficiently and comfortably.

1

1255 Makers Way, Atlanta, GA 30318

This award-winning creative office space offers functionality, style and class. A mix of open, collaborative work spaces and six private offices, plus two conference rooms, make this space ideal for a variety of teams to operate efficiently and comfortably.