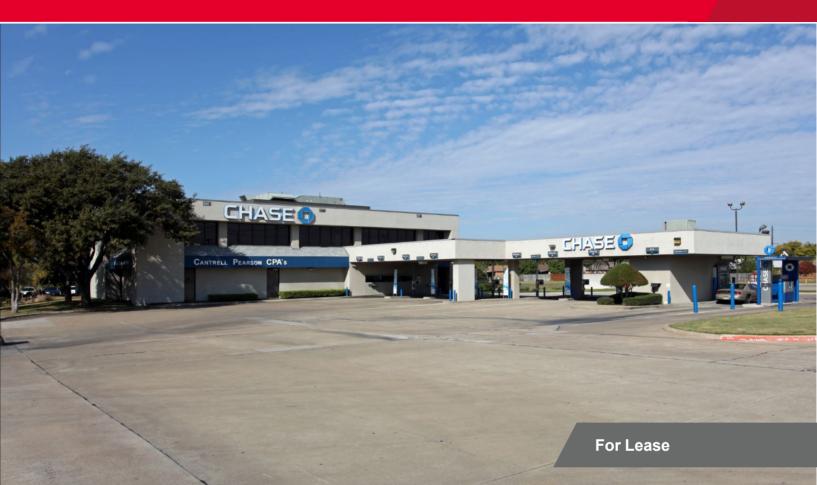

FOR LEASE 3431 Highway 66 Rowlett, TX

## 274 SF, 519 SF, 711 SF Class B Office Space

## **Property Highlights**

Rate: \$20.00 FS

Flexible Term Length

Available Immediately

Parking 3.0/1,000

For more information, please contact:

Joel Zandstra Senior Associate +1 972 663 9787 joel.zandstra@cushwake.com 2021 McKinney Ave., Suite 900 Dallas, Texas 75201 Main: +1 972 663 9600