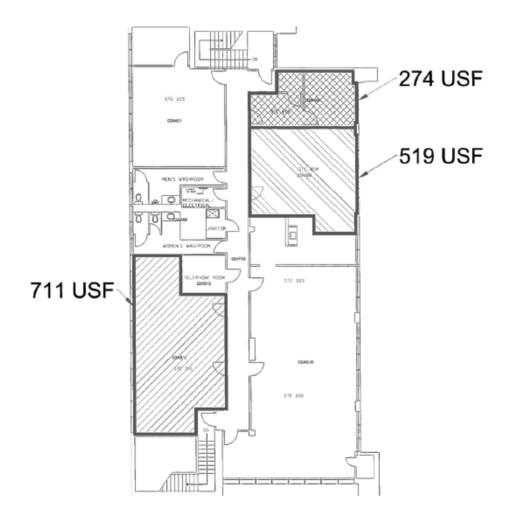

## 274 SF, 519 SF, 711 SF Class B Office Space

## 2nd Floor Suites - 274 SF, 519 SF, 711 SF