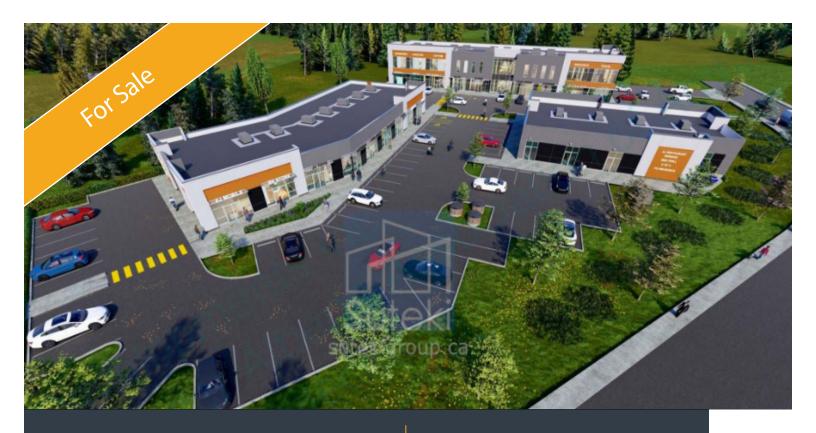

# JACKSONPORT COMMERCIAL

4220 108 AVENUE NE CALGARY, ALBERTA

## HIGHLIGHTS

- Located within the rapidly growing NE quadrant
- Close proximity to YYC Airport and Deerfoot Trail (QE2)
- Projected population growth 13% in this quadrant between 2015-2020
- Calgary Transit routes 100 and 145