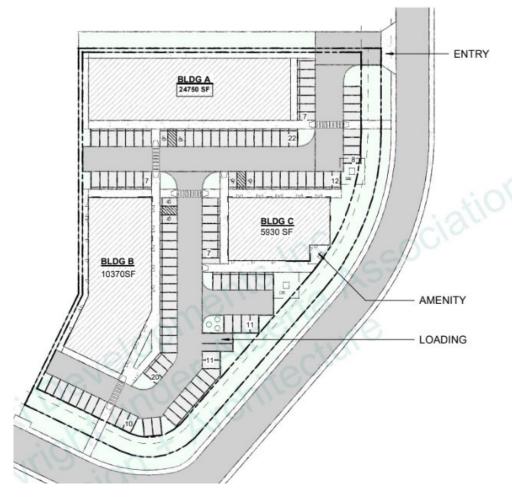

HEAD OFFICE Suite 300, 1324 – 11 Avenue SW

Calgary, Alberta T3C 0M6
Toll Free 1.800.750.6766
AvenueCommercial.com

PROJECT INFORMATION:

**BLDG AREA** 

BLDG A 2 STOREY 24750 SF BLDG B 1 STOREY 10370 SF BLDG C 1 STOREY 5930 SF

TOTAL 41050 SF

PARKING 109 STALLS 6 BF STALLS 1 LOADING PARKING

| LOCATION | PARKING COUNT |
|----------|---------------|
| SITE     | 0             |
| SITE     | 4             |
| SITE     | 6             |
| SITE     | 12            |
| SITE     | 49            |
| SITE     | 13            |
| SITE     | 16            |
| SITE     | 18            |

SD - MAIN FLOOR Building A

Building A SD - 2ND FLOOR

FLOOR PLAN BLDG B

FLOOR PLAN BLDG C