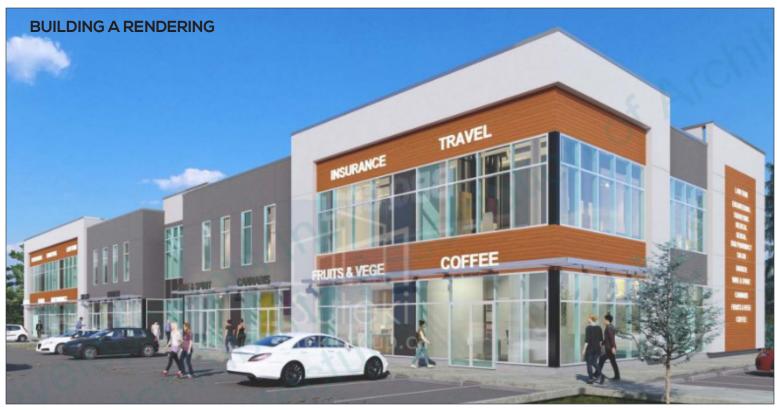

#### **Possible Uses**

Industrial
Office Retail
Medical, etc.

### PROPERTY DESCRIPTION

| Available Area: | 798 sq. ft 1508 sq. ft. |
|-----------------|-------------------------|
| Rate:           | Market                  |
| Zoning:         | IC                      |
| Available:      | Summer 2025             |
| Parking:        | Yes                     |