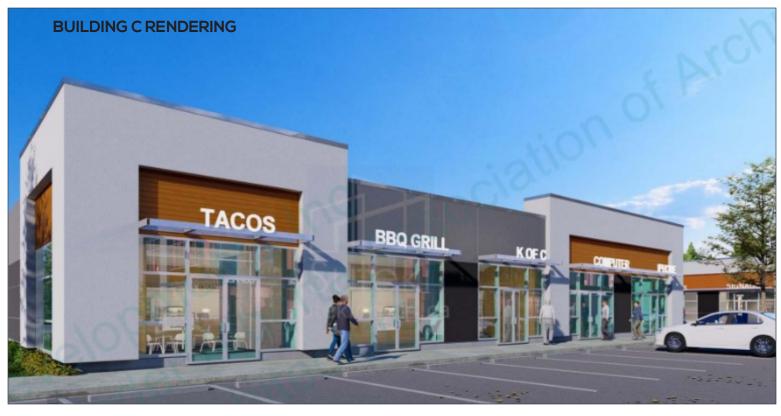

HEAD OFFICE Suite 300, 1324 – 11 Avenue SW

Calgary, Alberta T3C 0M6
Toll Free 1.800.750.6766
AvenueCommercial.com

PROJECT INFORMATION:

**BLDG AREA** 

BLDG A 2 STOREY 24750 SF BLDG B 1 STOREY 10370 SF BLDG C 1 STOREY 5930 SF

TOTAL 41050 SF

PARKING 109 STALLS 6 BF STALLS 1 LOADING PARKING

| LOCATION | PARKING COUNT |
|----------|---------------|
| SITE     | 0             |
| SITE     | 4             |
| SITE     | 6             |
| SITE     | 12            |
| SITE     | 49            |
| SITE     | 13            |
| SITE     | 16            |
| SITE     | 18            |

SD - MAIN FLOOR Building A

Building A SD - 2ND FLOOR

FLOOR PLAN BLDG B

FLOOR PLAN BLDG C