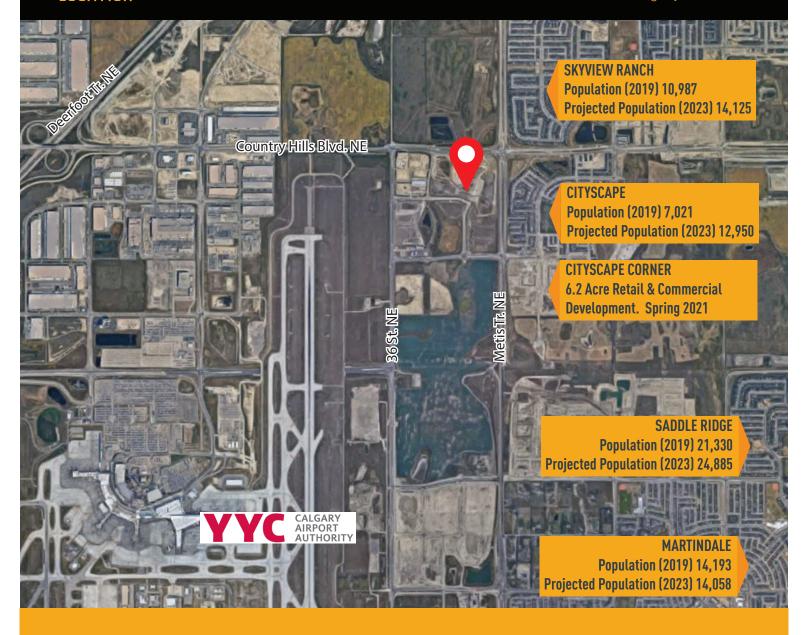

## HIGHLIGHTS

- Located within the rapidly growing NE quadrant
- Close proximity to YYC Airport and Deerfoot Trail (QE2)
- Projected population growth 13% in this quadrant between 2015-2020
- Calgary Transit routes 100 and 145

## TOTAL ANTICIPATED COMMUNITY POPULATION ON BUILD OUT

 Cityscape
 10,170 to 13,560

 Redstone
 6,102 to 8,136

 Cornerstone South
 11,376 to 15,168

 Cornerstone North
 9,018 to 12,024

 Skyview Ranch
 7,992 to 10,656

 Savanna
 3,148 to 4,168

 Saddle Ridge
 23,612 to 24,908

 71,418 to 88,614