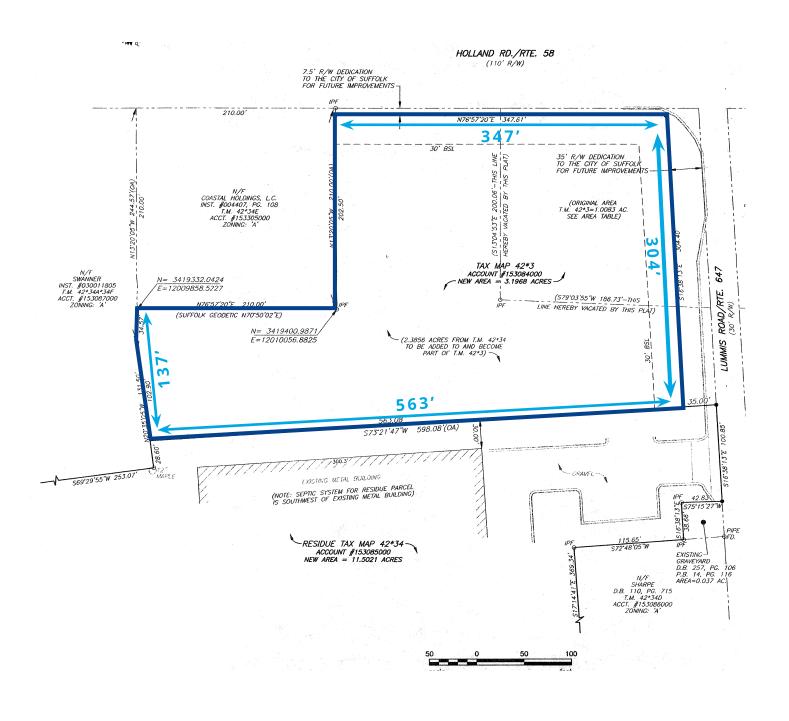

# Property Drawings

Site Plan

Aerial Map Route 58/Holland Road Corridor Improvements