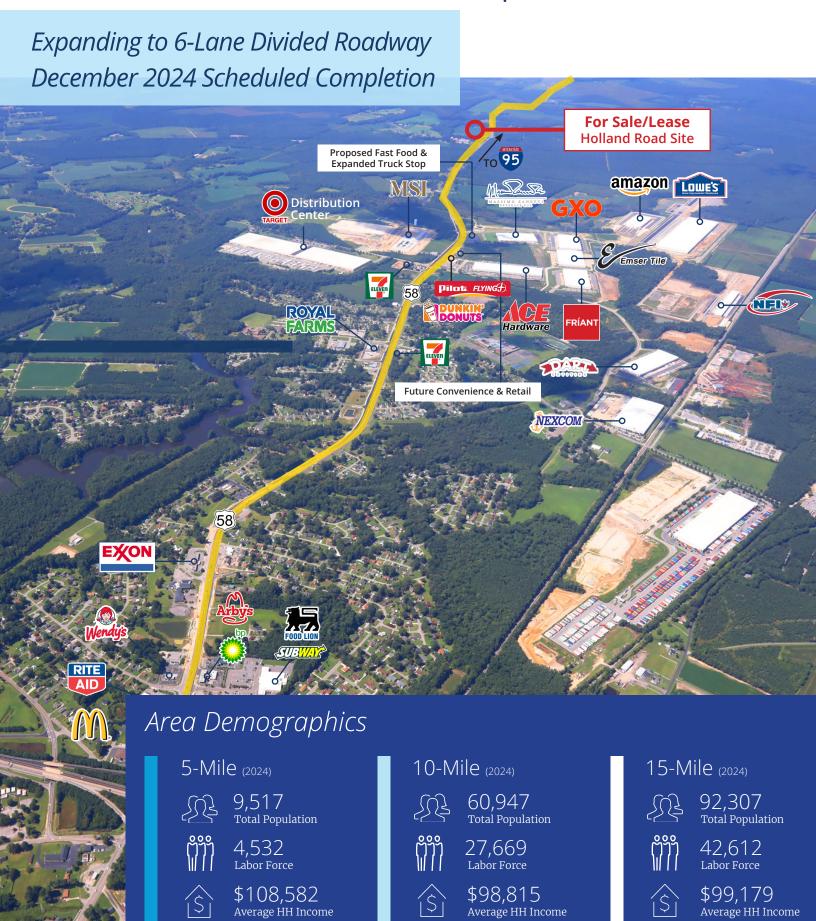

# Property Drawings

Site Plan

Aerial Map Route 58/Holland Road Corridor Improvements