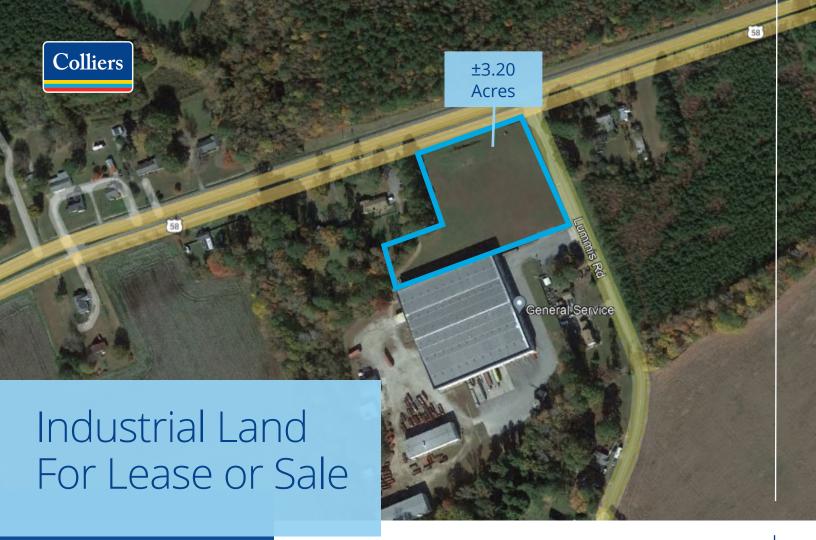

### **Industrial Land**

3801 Holland Road, Suffolk, VA 23434

### Features:

- ±3.20 Acres, cleared and grassy
- ±347' of Frontage on Hwy 58, depth of 304'
- Zoned M-1
- Municipal water available at frontage
- Connectivity by Spectrum
- Landlord will stabilize for long term tenant
- Average Annual Weekday Traffic: 1,900
- Lease: \$3,000 per acre per month NNN
- Sale Price: \$250,000 an acre