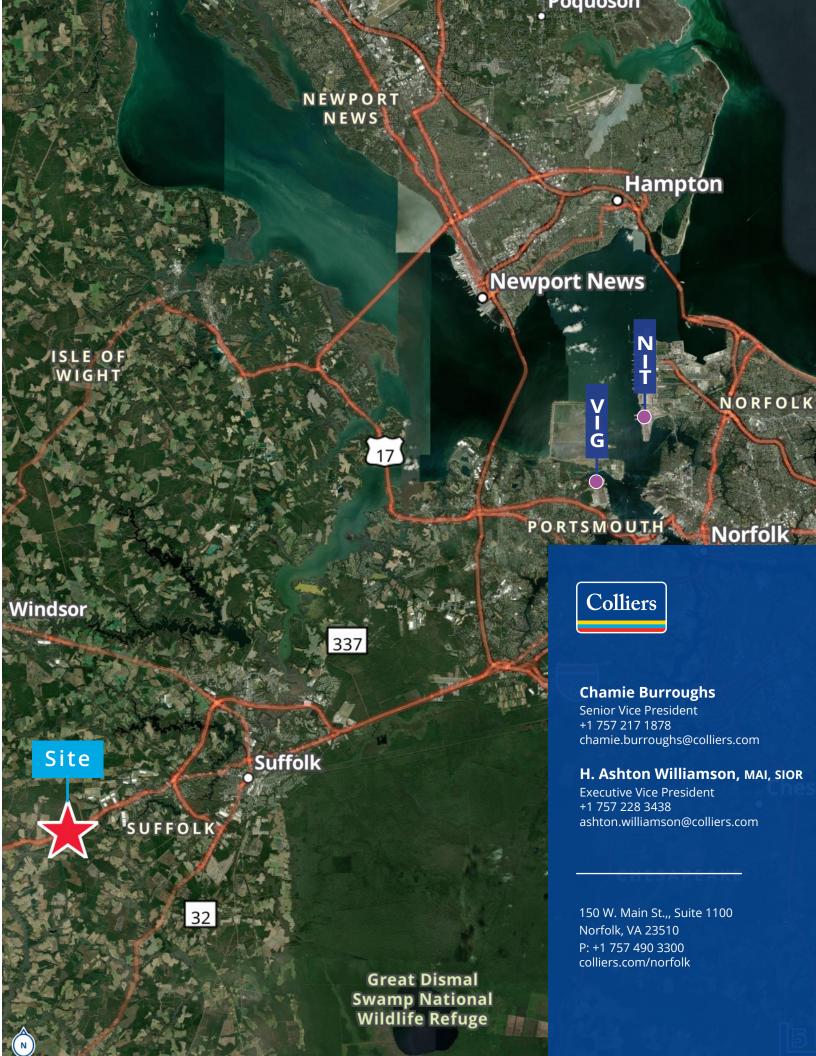

### **Industrial Land**

3801 Holland Road, Suffolk, VA 23434

# Property Drawings

Site Plan

Aerial Map Route 58/Holland Road Corridor Improvements