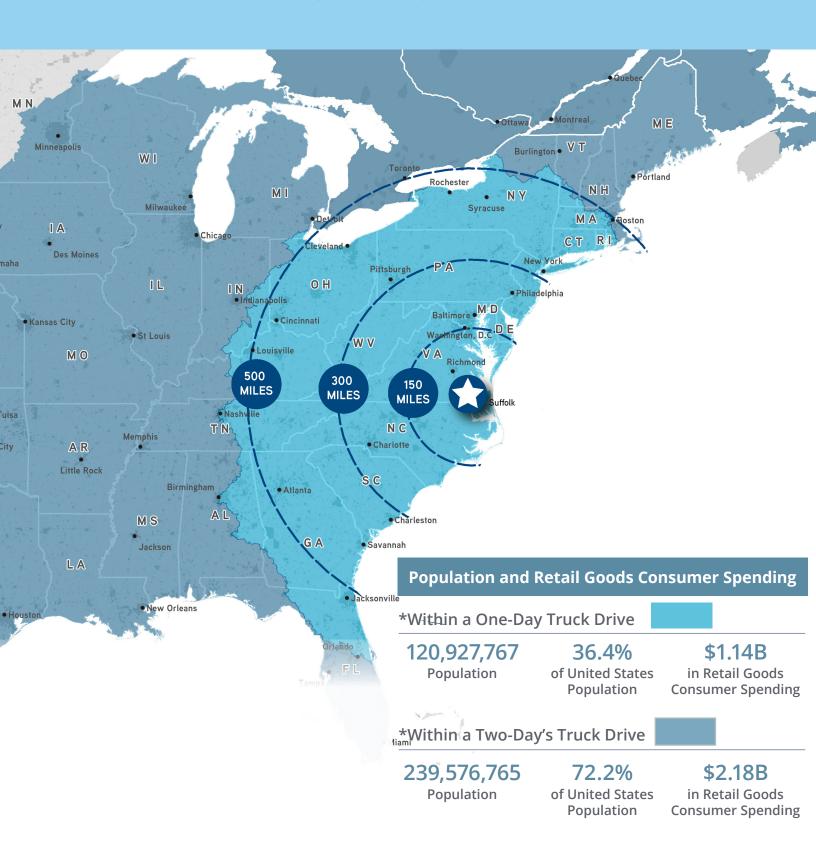

dent +1 757 217 1878 chamie.burroughs@colliers.com

#### H. Ashton Williamson, MAI, SIOR

Executive Vice President +1 757 288 3438 ashton.williamson@colliers.com

150 W. Main St.,, Suite 1100 Norfolk, VA 23510 P: +1 757 490 3300 colliers.com/norfolk

### **Industrial Land**

3801 Holland Road, Suffolk, VA 23434

### Features:

- ±3.20 Acres, cleared and grassy
- ±347' of Frontage on Hwy 58, depth of 304'
- Zoned M-1
- Municipal water available at frontage
- Connectivity by Spectrum
- Landlord will stabilize for long term tenant
- Average Annual Weekday Traffic: 1,900
- Lease: \$3,000 per acre per month NNN
- Sale Price: \$250,000 an acre

# Property Drawings



Site Plan





Aerial Map Route 58/Holland Road Corridor Improvements



# **Population and Retail**

## Goods Consumer Spending