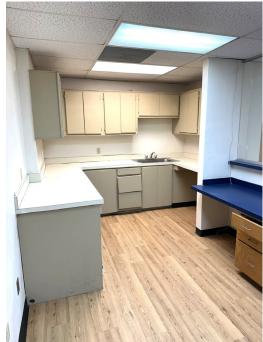

### Highlights

- + Condo Size: 2,799± SF\*
  \*Source: OK County Assesor
- + Land Size: 0.36± AC
- + Built in 1985
- + Zoning: O-2

- +(25) Parking spaces
- + Great location for attorneys, CPA, mental health, or medical lab.
- + Reception area, conference room, multiple restrooms and breakroom
- + Easy access to I-240, I-35, and I-44