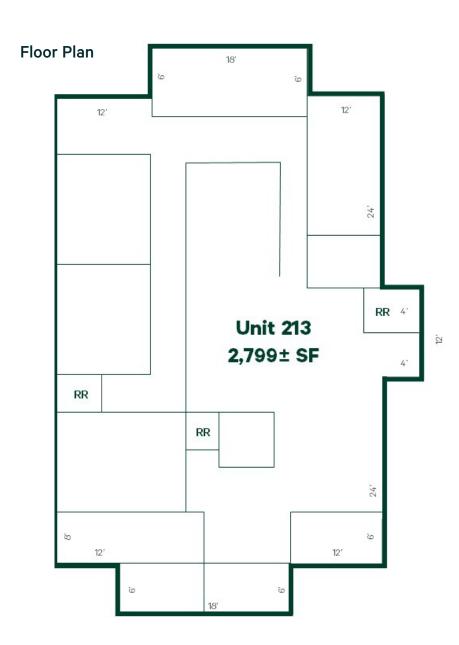

### Highlights

- + Condo Size: 2,799± SF\*
  \*Source: OK County Assesor
- + Land Size: 0.36± AC
- + Built in 1985
- + Zoning: O-2

- +(25) Parking spaces
- + Great location for attorneys, CPA, mental health, or medical lab.
- + Reception area, conference room, multiple restrooms and breakroom
- + Easy access to I-240, I-35, and I-44