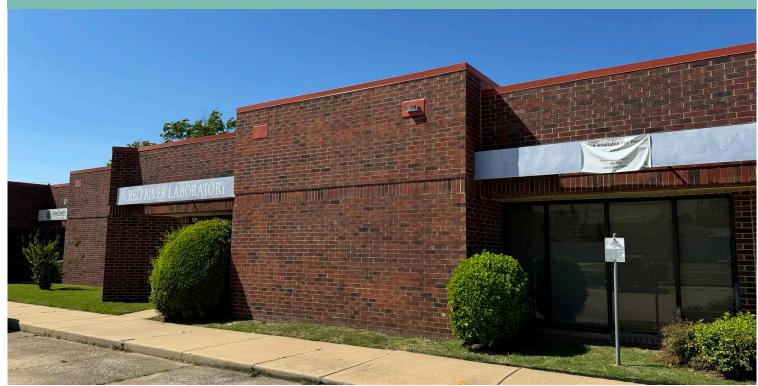

# 6510 S Western Ave

Office Condominium | Bldg 200 - Unit 213 Oklahoma City, Oklahoma 73179

### Highlights

- + Condo Size: 2,799± SF\*
  \*Source: OK County Assesor
- + Land Size: 0.36± AC
- + Built in 1985
- + Zoning: O-2

- +(25) Parking spaces
- + Great location for attorneys, CPA, mental health, or medical lab.
- + Reception area, conference room, multiple restrooms and breakroom
- + Easy access to I-240, I-35, and I-44