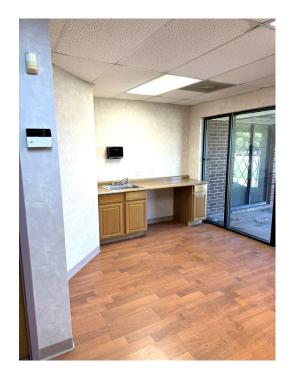

### Highlights

- + Condo Size: 2,799± SF\*
  \*Source: OK County Assesor
- + Land Size: 0.36± AC
- + Built in 1985
- + Zoning: O-2

- +(25) Parking spaces
- + Great location for attorneys, CPA, mental health, or medical lab.
- + Reception area, conference room, multiple restrooms and breakroom
- + Easy access to I-240, I-35, and I-44