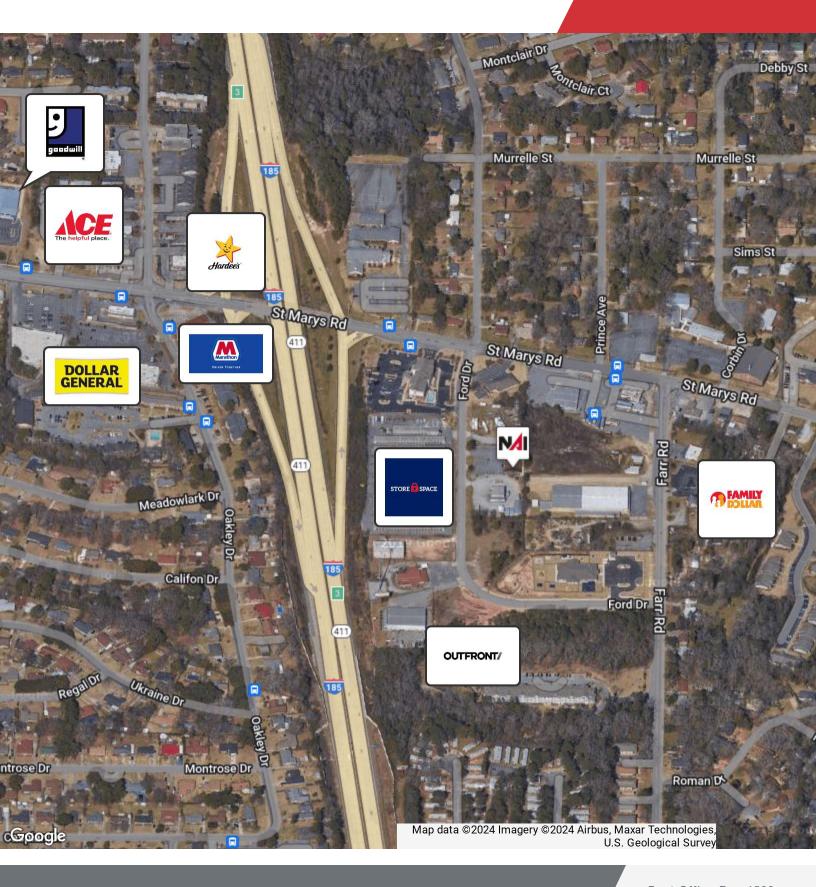

# 310 Ford Dr

Columbus, Georgia 31907

## **Property Overview**

This +/- 5,150 SF office space is available for sale and for lease. Zoned GC, offering potential for a wide range of office uses, this space consists of a reception area, private offices, a conference room, and coworking areas. This property is situated on 0.53 acres with ample parking and close proximity to major roadways. Available for sale for \$565,000 or for lease for \$6,000 per month with a modified gross lease.