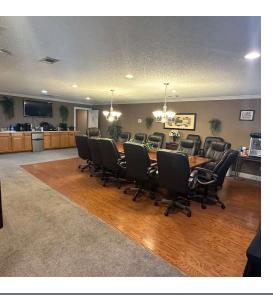

## **Property Overview**

This +/- 5,150 SF office space is available for sale and for lease. Zoned GC, offering potential for a wide range of office uses, this space consists of a reception area, private offices, a conference room, and coworking areas. This property is situated on 0.53 acres with ample parking and close proximity to major roadways. Available for sale for \$565,000 or for lease for \$6,000 per month with a modified gross lease.

## **Additional Photos**