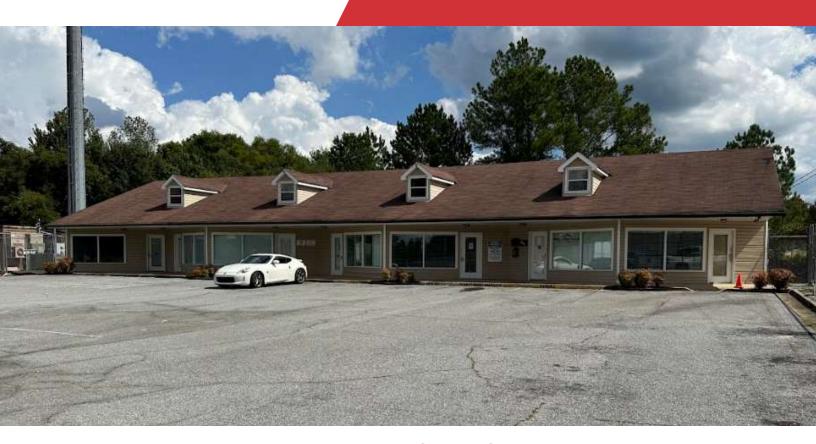

# 310 Ford Dr

Columbus, Georgia 31907

## **Property Highlights**

- +/- 5,150 SF office space
- · Zoned GC
- Strategic location
- · Versatile floorplan

## **Property Overview**

This +/- 5,150 SF office space is available for sale and for lease. Zoned GC, offering potential for a wide range of office uses, this space consists of a reception area, private offices, a conference room, and coworking areas. This property is situated on 0.53 acres with ample parking and close proximity to major roadways. Available for sale for \$565,000 or for lease for \$6,000 per month with a modified gross lease.

# Offering Summary

| Sale Price:    | \$565,000                 |
|----------------|---------------------------|
| Lease Rate:    | \$6,000.00 per month (MG) |
| Building Size: | +/- 5,150 SF              |
| Lot Size:      | 0.53 Acres                |