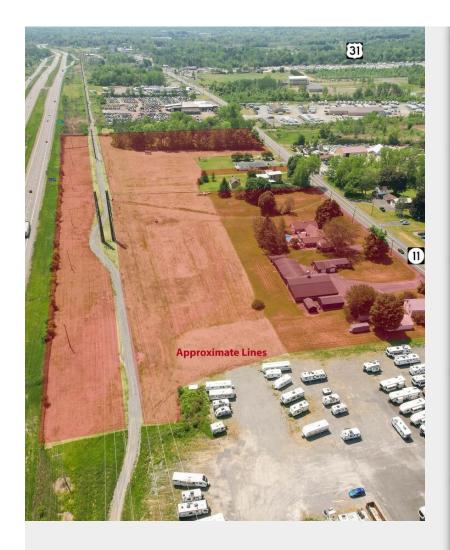

## 8662 Brewerton Rd

\$7,500,000

\*\*LOCATION\*\*LOCATION\*\* 17.89 ACRES OF AMAZING OPPORTUNITY TO BE SO CLOSE TO MICRON CHIP PLANT ONLY MINUTES AWAY FROM THIS LOCATION. THIS WELL TRAVELED ROAD -W-HIGH TRAFFIC & PLENTY OF EXPOSURE FOR YOUR FUTURE BUSINESS TO HAVE. OVER 800 FT OF ROAD FRONTAGE & APPROXIMATELY 1600 FT OF I-81 EXPOSURE IN YOUR BACK YARD! NOTHING CAN COMPETE -W- THAT KIND OF EXPOSURE TO HAVE ON YOUR VERY OWN PROPERTY WITH FRONT & BACK ADVERTISING. ONLY 1.1 MILES OFF THE CICERO EXIT & ONLY 4 MINUTES AWAY FROM THE BREWERTON EXIT OFF 81 AND 3.6 MILES AWAY FROM LOCATION. THE SEARCH IS OVER, THE POSSIBILITIES ARE ENDLESS! THERE IS MORE ACREAGE AVAILABLE TO PURCHASE AS A BUNDLE. OVER 9,573 SQFT OF GARAGE AND STORAGE...

• 17.89 ACRES FOR ANY INVESTMENT OPTION. 1,200' OF ROAD FRONTAGE ON HIGH TRAFFIC ROAD, 1600' OF I-81 EXPOSURE. ONLY .09 MILES OFF THE CICERO EXIT

8662 Brewerton Rd, Cicero, NY 13039