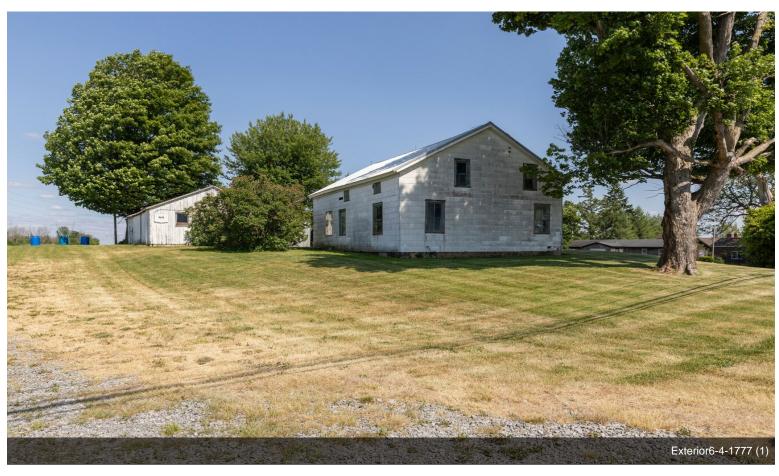

## 8662 Brewerton Rd

\$7,500,000

\*\*LOCATION\*\*LOCATION\*\* 17.89 ACRES OF AMAZING OPPORTUNITY TO BE SO CLOSE TO MICRON CHIP PLANT ONLY MINUTES AWAY FROM THIS LOCATION. THIS WELL TRAVELED ROAD -W-HIGH TRAFFIC & PLENTY OF EXPOSURE FOR YOUR FUTURE BUSINESS TO HAVE. OVER 800 FT OF ROAD FRONTAGE & APPROXIMATELY 1600 FT OF I-81 EXPOSURE IN YOUR BACK YARD! NOTHING CAN COMPETE -W- THAT KIND OF EXPOSURE TO HAVE ON YOUR VERY OWN PROPERTY WITH FRONT & BACK ADVERTISING. ONLY 1.1 MILES OFF THE CICERO EXIT & ONLY 4 MINUTES AWAY FROM THE BREWERTON EXIT OFF 81 AND 3.6 MILES AWAY FROM LOCATION. THE SEARCH IS OVER, THE POSSIBILITIES ARE ENDLESS! THERE IS MORE ACREAGE AVAILABLE TO PURCHASE AS A BUNDLE. OVER 9,573 SQFT OF GARAGE AND STORAGE...

• 17.89 ACRES FOR ANY INVESTMENT OPTION. 1,200' OF ROAD FRONTAGE ON HIGH TRAFFIC ROAD, 1600' OF I-81 EXPOSURE. ONLY .09 MILES OFF THE CICERO EXIT

8662 Brewerton Rd, Cicero, NY 13039