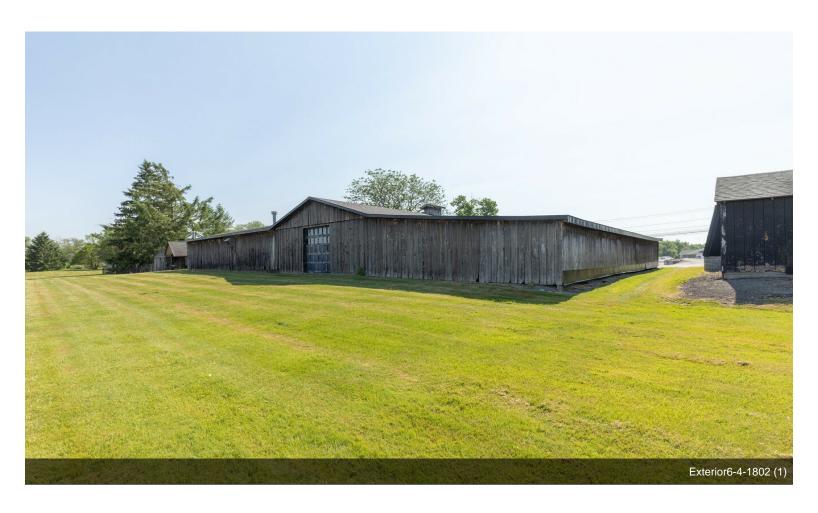

## 8662 Brewerton Rd

\$7,500,000

\*\*LOCATION\*\*LOCATION\*\* 17.89 ACRES OF AMAZING OPPORTUNITY TO BE SO CLOSE TO MICRON CHIP PLANT ONLY MINUTES AWAY FROM THIS LOCATION. THIS WELL TRAVELED ROAD -W-HIGH TRAFFIC & PLENTY OF EXPOSURE FOR YOUR FUTURE BUSINESS TO HAVE. OVER 800 FT OF ROAD FRONTAGE & APPROXIMATELY 1600 FT OF I-81 EXPOSURE IN YOUR BACK YARD! NOTHING CAN COMPETE -W- THAT KIND OF EXPOSURE TO HAVE ON YOUR VERY OWN PROPERTY WITH FRONT & BACK ADVERTISING. ONLY 1.1 MILES OFF THE CICERO EXIT & ONLY 4 MINUTES AWAY FROM THE BREWERTON EXIT OFF 81 AND 3.6 MILES AWAY FROM LOCATION. THE SEARCH IS OVER, THE POSSIBILITIES ARE ENDLESS! THERE IS MORE ACREAGE AVAILABLE TO PURCHASE AS A BUNDLE. OVER 9,573 SQFT OF GARAGE AND STORAGE...

• 17.89 ACRES FOR ANY INVESTMENT OPTION. 1,200' OF ROAD FRONTAGE ON HIGH TRAFFIC ROAD, 1600' OF I-81 EXPOSURE. ONLY .09 MILES OFF THE CICERO EXIT

8662 Brewerton Rd, Cicero, NY 13039