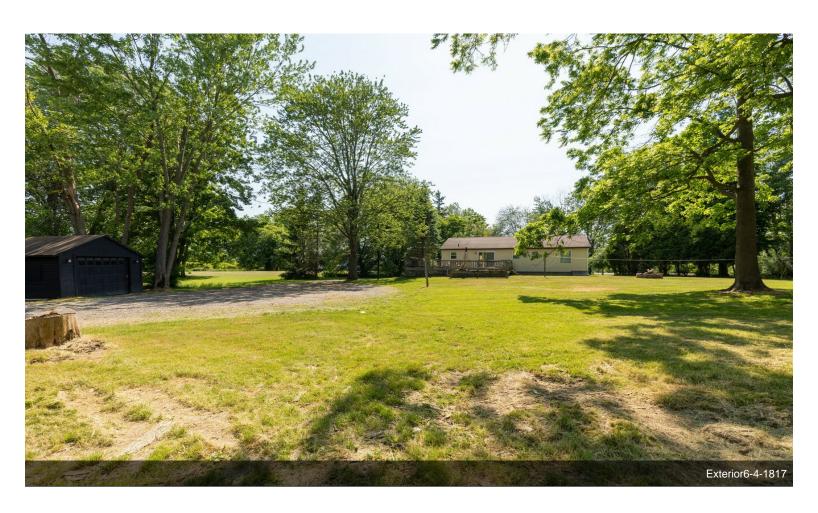

## 8662 Brewerton Rd

\$7,500,000

\*\*LOCATION\*\*LOCATION\*\* 17.89 ACRES OF AMAZING OPPORTUNITY TO BE SO CLOSE TO MICRON CHIP PLANT ONLY MINUTES AWAY FROM THIS LOCATION. THIS WELL TRAVELED ROAD -W-HIGH TRAFFIC & PLENTY OF EXPOSURE FOR YOUR FUTURE BUSINESS TO HAVE. OVER 800 FT OF ROAD FRONTAGE & APPROXIMATELY 1600 FT OF I-81 EXPOSURE IN YOUR BACK YARD! NOTHING CAN COMPETE -W- THAT KIND OF EXPOSURE TO HAVE ON YOUR VERY OWN PROPERTY WITH FRONT & BACK ADVERTISING. ONLY 1.1 MILES OFF THE CICERO EXIT & ONLY 4 MINUTES AWAY FROM THE BREWERTON EXIT OFF 81 AND 3.6 MILES AWAY FROM LOCATION. THE SEARCH IS OVER, THE POSSIBILITIES ARE ENDLESS! THERE IS MORE ACREAGE AVAILABLE TO PURCHASE AS A BUNDLE. OVER 9,573 SQFT OF GARAGE AND STORAGE...