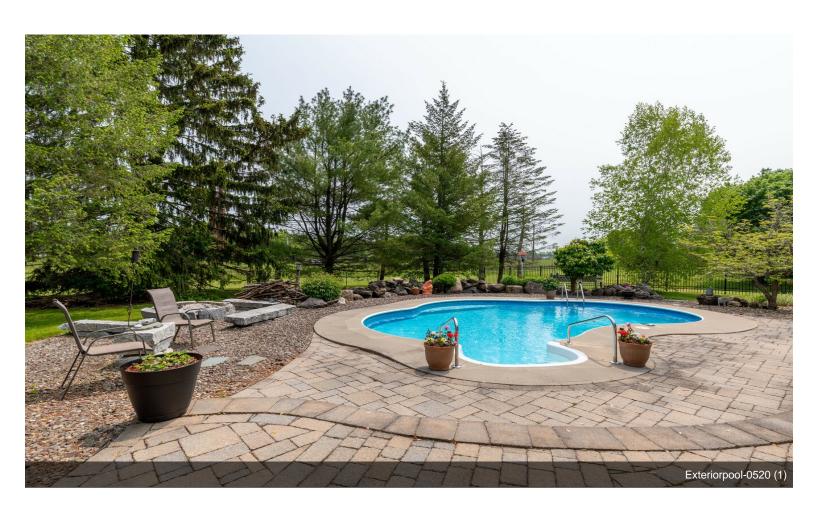

## 8662 Brewerton Rd

\$7,500,000

\*\*LOCATION\*\*LOCATION\*\* 17.89 ACRES OF AMAZING OPPORTUNITY TO BE SO CLOSE TO MICRON CHIP PLANT ONLY MINUTES AWAY FROM THIS LOCATION. THIS WELL TRAVELED ROAD -W-HIGH TRAFFIC & PLENTY OF EXPOSURE FOR YOUR FUTURE BUSINESS TO HAVE. OVER 800 FT OF ROAD FRONTAGE & APPROXIMATELY 1600 FT OF I-81 EXPOSURE IN YOUR BACK YARD! NOTHING CAN COMPETE -W- THAT KIND OF EXPOSURE TO HAVE ON YOUR VERY OWN PROPERTY WITH FRONT & BACK ADVERTISING. ONLY 1.1 MILES OFF THE CICERO EXIT & ONLY 4 MINUTES AWAY FROM THE BREWERTON EXIT OFF 81 AND 3.6 MILES AWAY FROM LOCATION. THE SEARCH IS OVER, THE POSSIBILITIES ARE ENDLESS! THERE IS MORE ACREAGE AVAILABLE TO PURCHASE AS A BUNDLE. OVER 9,573 SQFT OF GARAGE AND STORAGE...