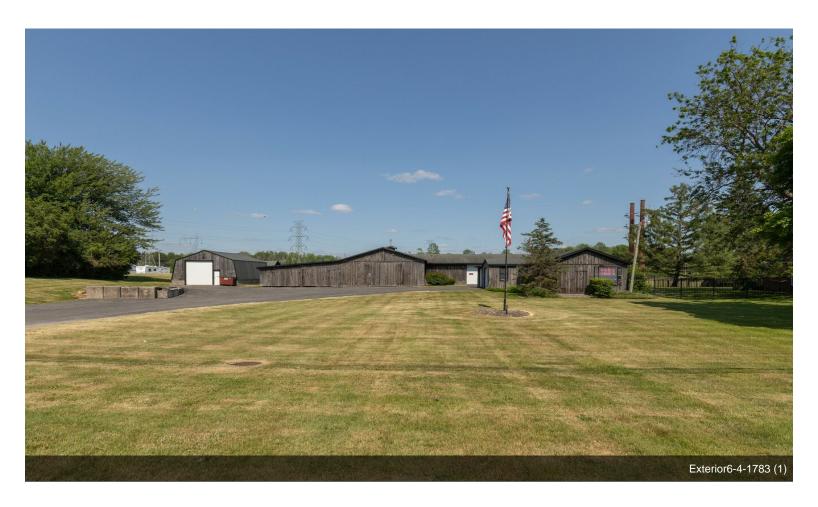

## 8662 Brewerton Rd

\$7,500,000

\*\*LOCATION\*\*LOCATION\*\* 17.89 ACRES OF AMAZING OPPORTUNITY TO BE SO CLOSE TO MICRON CHIP PLANT ONLY MINUTES AWAY FROM THIS LOCATION. THIS WELL TRAVELED ROAD -W-HIGH TRAFFIC & PLENTY OF EXPOSURE FOR YOUR FUTURE BUSINESS TO HAVE. OVER 800 FT OF ROAD FRONTAGE & APPROXIMATELY 1600 FT OF I-81 EXPOSURE IN YOUR BACK YARD! NOTHING CAN COMPETE -W- THAT KIND OF EXPOSURE TO HAVE ON YOUR VERY OWN PROPERTY WITH FRONT & BACK ADVERTISING. ONLY 1.1 MILES OFF THE CICERO EXIT & ONLY 4 MINUTES AWAY FROM THE BREWERTON EXIT OFF 81 AND 3.6 MILES AWAY FROM LOCATION. THE SEARCH IS OVER, THE POSSIBILITIES ARE ENDLESS! THERE IS MORE ACREAGE AVAILABLE TO PURCHASE AS A BUNDLE. OVER 9,573 SQFT OF GARAGE AND STORAGE...

• 17.89 ACRES FOR ANY INVESTMENT OPTION. 1,200' OF ROAD FRONTAGE ON HIGH TRAFFIC ROAD, 1600' OF I-81 EXPOSURE. ONLY .09 MILES OFF THE CICERO EXIT

8662 Brewerton Rd, Cicero, NY 13039