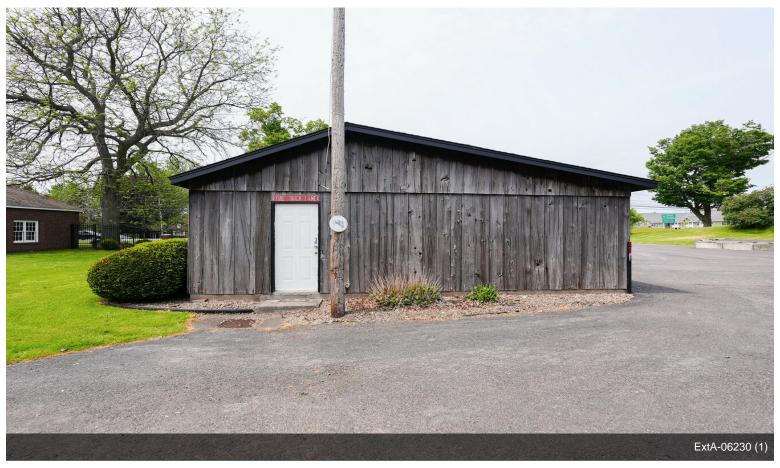

## 8662 Brewerton Rd

\$7,500,000

\*\*LOCATION\*\*LOCATION\*\* 17.89 ACRES OF AMAZING OPPORTUNITY TO BE SO CLOSE TO MICRON CHIP PLANT ONLY MINUTES AWAY FROM THIS LOCATION. THIS WELL TRAVELED ROAD -W-HIGH TRAFFIC & PLENTY OF EXPOSURE FOR YOUR FUTURE BUSINESS TO HAVE. OVER 800 FT OF ROAD FRONTAGE & APPROXIMATELY 1600 FT OF I-81 EXPOSURE IN YOUR BACK YARD! NOTHING CAN COMPETE -W- THAT KIND OF EXPOSURE TO HAVE ON YOUR VERY OWN PROPERTY WITH FRONT & BACK ADVERTISING. ONLY 1.1 MILES OFF THE CICERO EXIT & ONLY 4 MINUTES AWAY FROM THE BREWERTON EXIT OFF 81 AND 3.6 MILES AWAY FROM LOCATION. THE SEARCH IS OVER, THE POSSIBILITIES ARE ENDLESS! THERE IS MORE ACREAGE AVAILABLE TO PURCHASE AS A BUNDLE. OVER 9,573 SQFT OF GARAGE AND STORAGE...

• 17.89 ACRES FOR ANY INVESTMENT OPTION. 1,200' OF ROAD FRONTAGE ON HIGH TRAFFIC ROAD, 1600' OF I-81 EXPOSURE. ONLY .09 MILES OFF THE CICERO EXIT

8662 Brewerton Rd, Cicero, NY 13039