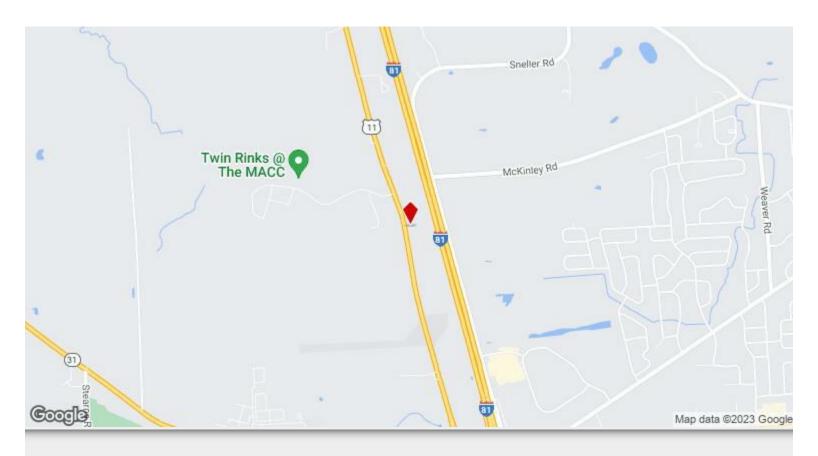

## 8662 Brewerton Rd

\$7,500,000

\*\*LOCATION\*\*LOCATION\*\* 17.89 ACRES OF AMAZING OPPORTUNITY TO BE SO CLOSE TO MICRON CHIP PLANT ONLY MINUTES AWAY FROM THIS LOCATION. THIS WELL TRAVELED ROAD -W-HIGH TRAFFIC & PLENTY OF EXPOSURE FOR YOUR FUTURE BUSINESS TO HAVE. OVER 800 FT OF ROAD FRONTAGE & APPROXIMATELY 1600 FT OF I-81 EXPOSURE IN YOUR BACK YARD! NOTHING CAN COMPETE -W- THAT KIND OF EXPOSURE TO HAVE ON YOUR VERY OWN PROPERTY WITH FRONT & BACK ADVERTISING. ONLY 1.1 MILES OFF THE CICERO EXIT & ONLY 4 MINUTES AWAY FROM THE BREWERTON EXIT OFF 81 AND 3.6 MILES AWAY FROM LOCATION. THE SEARCH IS OVER, THE POSSIBILITIES ARE ENDLESS! THERE IS MORE ACREAGE AVAILABLE TO PURCHASE AS A BUNDLE. OVER 9,573 SQFT OF GARAGE AND STORAGE...

• 17.89 ACRES FOR ANY INVESTMENT OPTION. 1,200' OF ROAD FRONTAGE ON HIGH TRAFFIC ROAD, 1600' OF I-81 EXPOSURE. ONLY .09 MILES OFF THE CICERO EXIT

8662 Brewerton Rd, Cicero, NY 13039