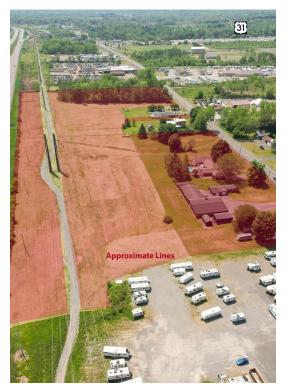

## 8662 Brewerton Rd

\$7,500,000

\*\*LOCATION\*\*LOCATION\*\* 17.89 ACRES OF AMAZING OPPORTUNITY TO BE SO CLOSE TO MICRON CHIP PLANT ONLY MINUTES AWAY FROM THIS LOCATION. THIS WELL TRAVELED ROAD -W-HIGH TRAFFIC & PLENTY OF EXPOSURE FOR YOUR FUTURE BUSINESS TO HAVE. OVER 800 FT OF ROAD FRONTAGE & APPROXIMATELY 1600 FT OF I-81 EXPOSURE IN YOUR BACK YARD! NOTHING CAN COMPETE -W- THAT KIND OF EXPOSURE TO HAVE ON YOUR VERY OWN PROPERTY WITH FRONT & BACK ADVERTISING. ONLY 1.1 MILES OFF THE CICERO EXIT & ONLY 4 MINUTES AWAY FROM THE BREWERTON EXIT OFF 81 AND 3.6 MILES AWAY FROM LOCATION. THE SEARCH IS OVER, THE POSSIBILITIES ARE ENDLESS! THERE IS MORE ACREAGE AVAILABLE TO PURCHASE AS A BUNDLE. OVER 9,573 SQFT OF GARAGE AND STORAGE...

• 17.89 ACRES FOR ANY INVESTMENT OPTION. 1,200' OF ROAD FRONTAGE ON HIGH TRAFFIC ROAD, 1600' OF I-81 EXPOSURE. ONLY .09 MILES OFF THE CICERO EXIT

8662 Brewerton Rd, Cicero, NY 13039