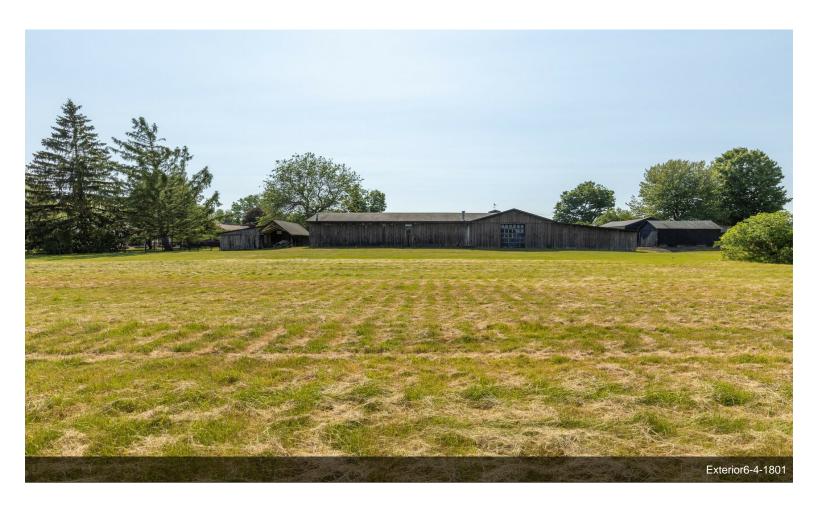

## 8662 Brewerton Rd

\$7,500,000

\*\*LOCATION\*\*LOCATION\*\* 17.89 ACRES OF AMAZING OPPORTUNITY TO BE SO CLOSE TO MICRON CHIP PLANT ONLY MINUTES AWAY FROM THIS LOCATION. THIS WELL TRAVELED ROAD -W-HIGH TRAFFIC & PLENTY OF EXPOSURE FOR YOUR FUTURE BUSINESS TO HAVE. OVER 800 FT OF ROAD FRONTAGE & APPROXIMATELY 1600 FT OF I-81 EXPOSURE IN YOUR BACK YARD! NOTHING CAN COMPETE -W- THAT KIND OF EXPOSURE TO HAVE ON YOUR VERY OWN PROPERTY WITH FRONT & BACK ADVERTISING. ONLY 1.1 MILES OFF THE CICERO EXIT & ONLY 4 MINUTES AWAY FROM THE BREWERTON EXIT OFF 81 AND 3.6 MILES AWAY FROM LOCATION. THE SEARCH IS OVER, THE POSSIBILITIES ARE ENDLESS! THERE IS MORE ACREAGE AVAILABLE TO PURCHASE AS A BUNDLE. OVER 9,573 SQFT OF GARAGE AND STORAGE...

• 17.89 ACRES FOR ANY INVESTMENT OPTION. 1,200' OF ROAD FRONTAGE ON HIGH TRAFFIC ROAD, 1600' OF I-81 EXPOSURE. ONLY .09 MILES OFF THE CICERO EXIT

8662 Brewerton Rd, Cicero, NY 13039