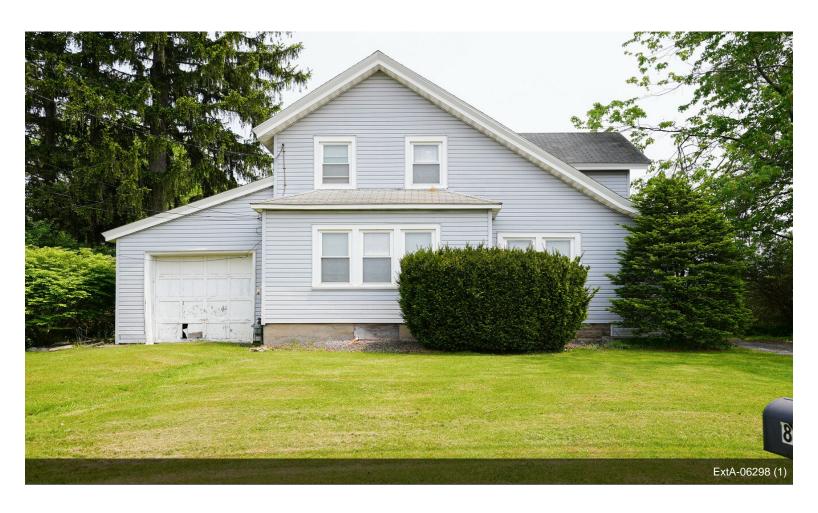

## 8662 Brewerton Rd

\$7,500,000

\*\*LOCATION\*\*LOCATION\*\* 17.89 ACRES OF AMAZING OPPORTUNITY TO BE SO CLOSE TO MICRON CHIP PLANT ONLY MINUTES AWAY FROM THIS LOCATION. THIS WELL TRAVELED ROAD -W-HIGH TRAFFIC & PLENTY OF EXPOSURE FOR YOUR FUTURE BUSINESS TO HAVE. OVER 800 FT OF ROAD FRONTAGE & APPROXIMATELY 1600 FT OF I-81 EXPOSURE IN YOUR BACK YARD! NOTHING CAN COMPETE -W- THAT KIND OF EXPOSURE TO HAVE ON YOUR VERY OWN PROPERTY WITH FRONT & BACK ADVERTISING. ONLY 1.1 MILES OFF THE CICERO EXIT & ONLY 4 MINUTES AWAY FROM THE BREWERTON EXIT OFF 81 AND 3.6 MILES AWAY FROM LOCATION. THE SEARCH IS OVER, THE POSSIBILITIES ARE ENDLESS! THERE IS MORE ACREAGE AVAILABLE TO PURCHASE AS A BUNDLE. OVER 9,573 SQFT OF GARAGE AND STORAGE...