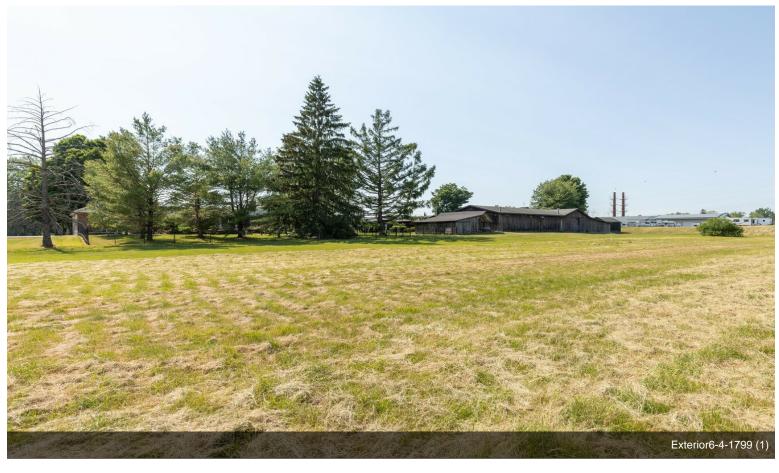

## 8662 Brewerton Rd

\$7,500,000

\*\*LOCATION\*\*LOCATION\*\* 17.89 ACRES OF AMAZING OPPORTUNITY TO BE SO CLOSE TO MICRON CHIP PLANT ONLY MINUTES AWAY FROM THIS LOCATION. THIS WELL TRAVELED ROAD -W-HIGH TRAFFIC & PLENTY OF EXPOSURE FOR YOUR FUTURE BUSINESS TO HAVE. OVER 800 FT OF ROAD FRONTAGE & APPROXIMATELY 1600 FT OF I-81 EXPOSURE IN YOUR BACK YARD! NOTHING CAN COMPETE -W- THAT KIND OF EXPOSURE TO HAVE ON YOUR VERY OWN PROPERTY WITH FRONT & BACK ADVERTISING. ONLY 1.1 MILES OFF THE CICERO EXIT & ONLY 4 MINUTES AWAY FROM THE BREWERTON EXIT OFF 81 AND 3.6 MILES AWAY FROM LOCATION. THE SEARCH IS OVER, THE POSSIBILITIES ARE ENDLESS! THERE IS MORE ACREAGE AVAILABLE TO PURCHASE AS A BUNDLE. OVER 9,573 SQFT OF GARAGE AND STORAGE...

• 17.89 ACRES FOR ANY INVESTMENT OPTION. 1,200' OF ROAD FRONTAGE ON HIGH TRAFFIC ROAD, 1600' OF I-81 EXPOSURE. ONLY .09 MILES OFF THE CICERO EXIT

8662 Brewerton Rd, Cicero, NY 13039