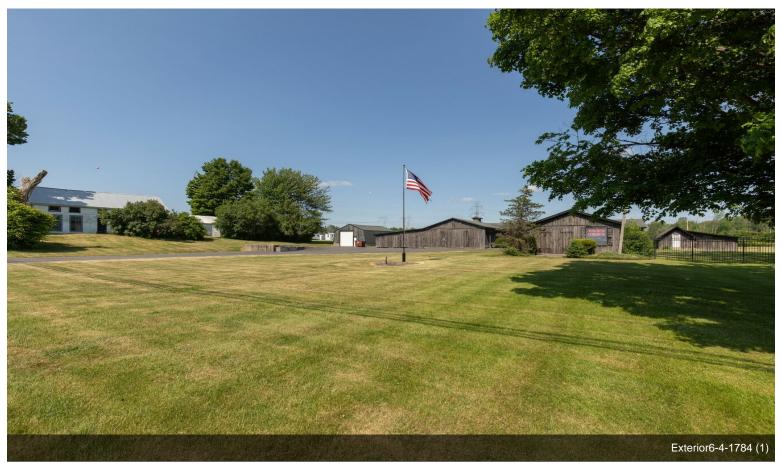

## 8662 Brewerton Rd

\$7,500,000

\*\*LOCATION\*\*LOCATION\*\* 17.89 ACRES OF AMAZING OPPORTUNITY TO BE SO CLOSE TO MICRON CHIP PLANT ONLY MINUTES AWAY FROM THIS LOCATION. THIS WELL TRAVELED ROAD -W-HIGH TRAFFIC & PLENTY OF EXPOSURE FOR YOUR FUTURE BUSINESS TO HAVE. OVER 800 FT OF ROAD FRONTAGE & APPROXIMATELY 1600 FT OF I-81 EXPOSURE IN YOUR BACK YARD! NOTHING CAN COMPETE -W- THAT KIND OF EXPOSURE TO HAVE ON YOUR VERY OWN PROPERTY WITH FRONT & BACK ADVERTISING. ONLY 1.1 MILES OFF THE CICERO EXIT & ONLY 4 MINUTES AWAY FROM THE BREWERTON EXIT OFF 81 AND 3.6 MILES AWAY FROM LOCATION. THE SEARCH IS OVER, THE POSSIBILITIES ARE ENDLESS! THERE IS MORE ACREAGE AVAILABLE TO PURCHASE AS A BUNDLE. OVER 9,573 SQFT OF GARAGE AND STORAGE...

• 17.89 ACRES FOR ANY INVESTMENT OPTION. 1,200' OF ROAD FRONTAGE ON HIGH TRAFFIC ROAD, 1600' OF I-81 EXPOSURE. ONLY .09 MILES OFF THE CICERO EXIT

8662 Brewerton Rd, Cicero, NY 13039