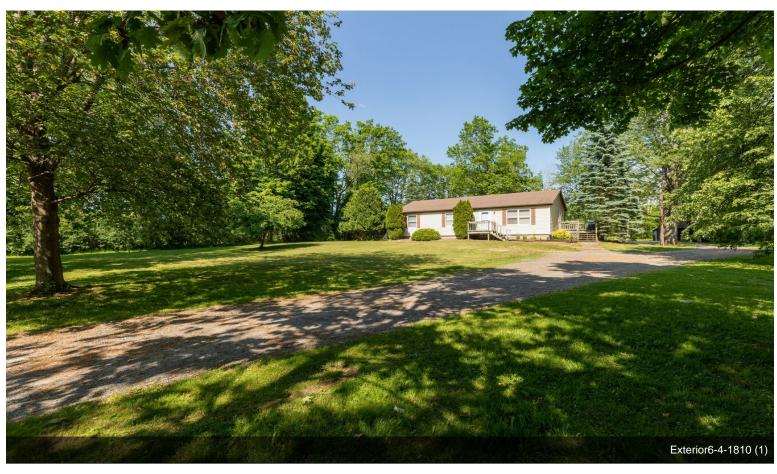

## 8662 Brewerton Rd

\$7,500,000

\*\*LOCATION\*\*LOCATION\*\* 17.89 ACRES OF AMAZING OPPORTUNITY TO BE SO CLOSE TO MICRON CHIP PLANT ONLY MINUTES AWAY FROM THIS LOCATION. THIS WELL TRAVELED ROAD -W-HIGH TRAFFIC & PLENTY OF EXPOSURE FOR YOUR FUTURE BUSINESS TO HAVE. OVER 800 FT OF ROAD FRONTAGE & APPROXIMATELY 1600 FT OF I-81 EXPOSURE IN YOUR BACK YARD! NOTHING CAN COMPETE -W- THAT KIND OF EXPOSURE TO HAVE ON YOUR VERY OWN PROPERTY WITH FRONT & BACK ADVERTISING. ONLY 1.1 MILES OFF THE CICERO EXIT & ONLY 4 MINUTES AWAY FROM THE BREWERTON EXIT OFF 81 AND 3.6 MILES AWAY FROM LOCATION. THE SEARCH IS OVER, THE POSSIBILITIES ARE ENDLESS! THERE IS MORE ACREAGE AVAILABLE TO PURCHASE AS A BUNDLE. OVER 9,573 SQFT OF GARAGE AND STORAGE...