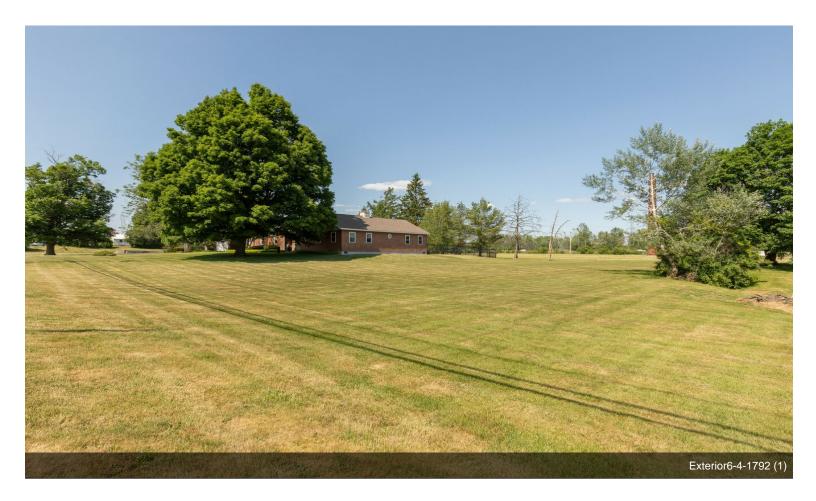

## 8662 Brewerton Rd

\$7,500,000

\*\*LOCATION\*\*LOCATION\*\* 17.89 ACRES OF AMAZING OPPORTUNITY TO BE SO CLOSE TO MICRON CHIP PLANT ONLY MINUTES AWAY FROM THIS LOCATION. THIS WELL TRAVELED ROAD -W-HIGH TRAFFIC & PLENTY OF EXPOSURE FOR YOUR FUTURE BUSINESS TO HAVE. OVER 800 FT OF ROAD FRONTAGE & APPROXIMATELY 1600 FT OF I-81 EXPOSURE IN YOUR BACK YARD! NOTHING CAN COMPETE -W- THAT KIND OF EXPOSURE TO HAVE ON YOUR VERY OWN PROPERTY WITH FRONT & BACK ADVERTISING. ONLY 1.1 MILES OFF THE CICERO EXIT & ONLY 4 MINUTES AWAY FROM THE BREWERTON EXIT OFF 81 AND 3.6 MILES AWAY FROM LOCATION. THE SEARCH IS OVER, THE POSSIBILITIES ARE ENDLESS! THERE IS MORE ACREAGE AVAILABLE TO PURCHASE AS A BUNDLE. OVER 9,573 SQFT OF GARAGE AND STORAGE...

• 17.89 ACRES FOR ANY INVESTMENT OPTION. 1,200' OF ROAD FRONTAGE ON HIGH TRAFFIC ROAD, 1600' OF I-81 EXPOSURE. ONLY .09 MILES OFF THE CICERO EXIT

8662 Brewerton Rd, Cicero, NY 13039