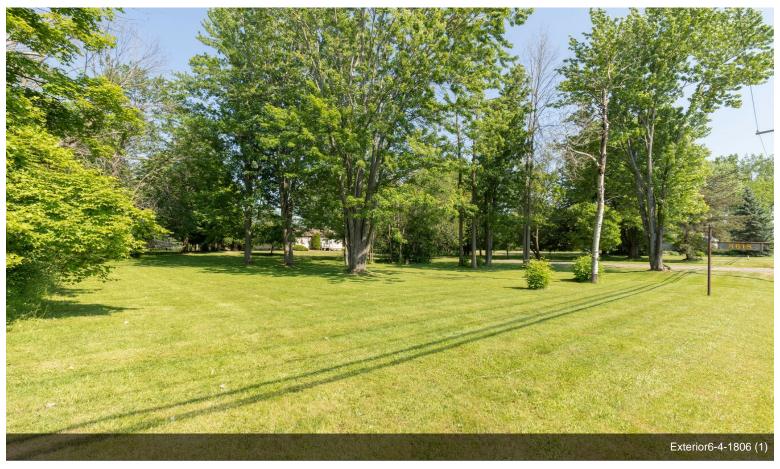

## 8662 Brewerton Rd

\$7,500,000

\*\*LOCATION\*\*LOCATION\*\* 17.89 ACRES OF AMAZING OPPORTUNITY TO BE SO CLOSE TO MICRON CHIP PLANT ONLY MINUTES AWAY FROM THIS LOCATION. THIS WELL TRAVELED ROAD -W-HIGH TRAFFIC & PLENTY OF EXPOSURE FOR YOUR FUTURE BUSINESS TO HAVE. OVER 800 FT OF ROAD FRONTAGE & APPROXIMATELY 1600 FT OF I-81 EXPOSURE IN YOUR BACK YARD! NOTHING CAN COMPETE -W- THAT KIND OF EXPOSURE TO HAVE ON YOUR VERY OWN PROPERTY WITH FRONT & BACK ADVERTISING. ONLY 1.1 MILES OFF THE CICERO EXIT & ONLY 4 MINUTES AWAY FROM THE BREWERTON EXIT OFF 81 AND 3.6 MILES AWAY FROM LOCATION. THE SEARCH IS OVER, THE POSSIBILITIES ARE ENDLESS! THERE IS MORE ACREAGE AVAILABLE TO PURCHASE AS A BUNDLE. OVER 9,573 SQFT OF GARAGE AND STORAGE...

• 17.89 ACRES FOR ANY INVESTMENT OPTION. 1,200' OF ROAD FRONTAGE ON HIGH TRAFFIC ROAD, 1600' OF I-81 EXPOSURE. ONLY .09 MILES OFF THE CICERO EXIT

8662 Brewerton Rd, Cicero, NY 13039