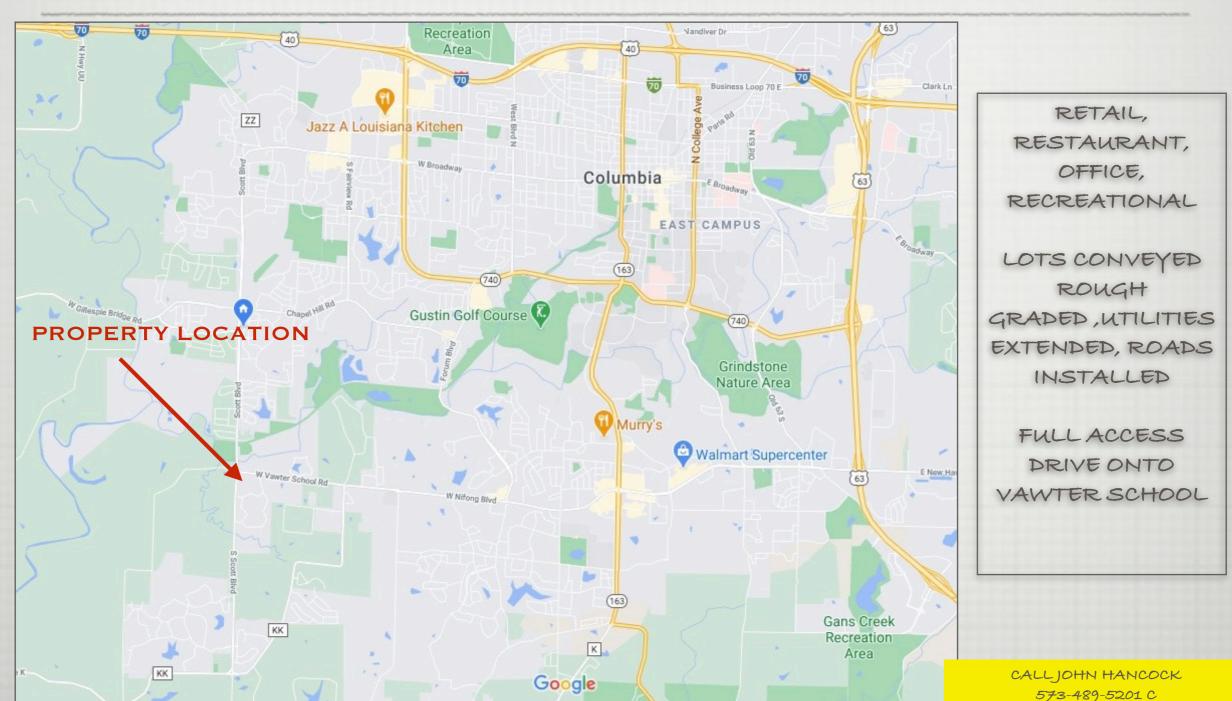

## FOR SALE COMMERCIAL LOTS SCOTT BLVD. & VAWTER SCHOOL ROAD COLUMBIA, MO

IOHNHANCOCK33@GMAIL.COM

WWW.MAHERCRE.COM

# FOR SALE COMMERCIAL LOTS SCOTT BLVD. & VAWTER SCHOOL ROAD COLUMBIA, MO

JOHNHANCOCK33@GMAIL.COM WWW.MAHERCRE.COM

### DEVELOPER IS MARKETING INDIVIDUAL LOTS

-AND-

IS OFFERING ENTIRE PROPERTY, EXCEPT SOLD LOT 101, FOR SALE:

AS-IS PRICE WITH GRADING AND INFRASTRUCTURE INSTALLATION PHASE 1: \$4,500,000

GRADING AND INFRASTRUCTURE (INTERIOR ROAD AND UTILITIES) INSTALLATION IS UNDERWAY