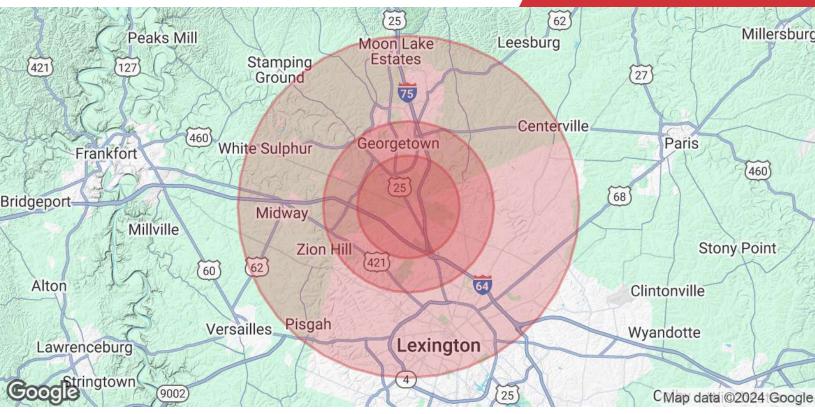

## For Lease 1.946 - 4.832 AC Corner Lots

| Population Total Population | <b>3 Miles</b> 9,724 | <b>5 Miles</b> 51,955 | <b>10 Miles</b> 201,453 |
|-----------------------------|----------------------|-----------------------|-------------------------|
| Average Age                 | 32.5                 | 32.2                  | 34.3                    |
| Average Age (Male)          | 32.1                 | 32.1                  | 33.4                    |
| Average Age (Female)        | 33.5                 | 33.1                  | 35.5                    |
| Households & Income         | 3 Miles              | 5 Miles               | 10 Miles                |
| Total Households            | 3,631                | 18,913                | 79,508                  |
| # of Persons per HH         | 2.7                  | 2.7                   | 2.5                     |
| Average HH Income           | \$67,658             | \$82,163              | \$73,165                |
| Average House Value         | \$144,900            | \$171,438             | \$201,061               |