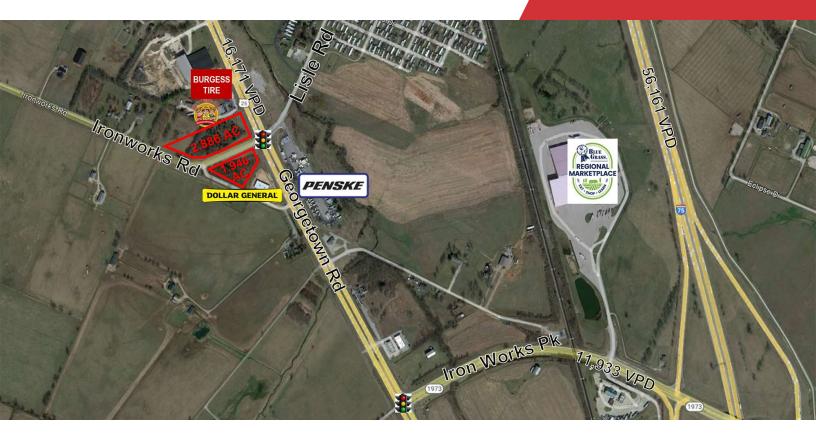

### **Property Highlights**

- +/-1.946 4.832 AC land for lease
- Two parcels situated at the corner of Georgetown and Ironworks Roads
- Traffic count of 16,171 VPD on Georgetown Road (US 25)
- Close proximity to Georgetown, Kentucky Horse Park and I-75/64
- · Call for pricing

#### **Available Lots**

| North Lot: | +/-2.886 Acres |
|------------|----------------|
| South Lot: | +/-1.946 Acres |