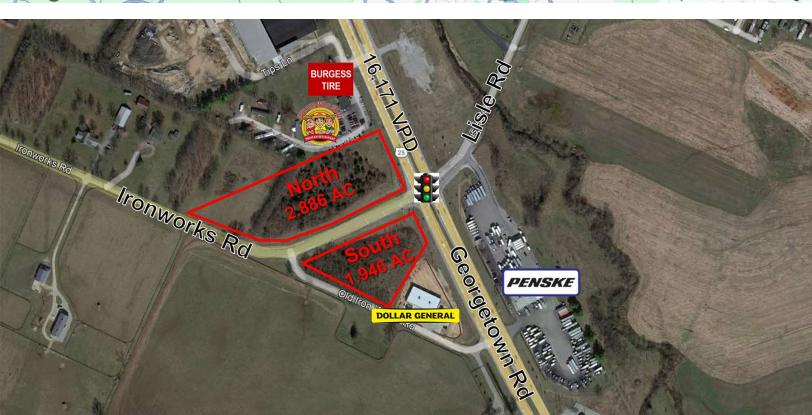

### **Property Highlights**

- +/-1.946 4.832 AC land for lease
- Two parcels situated at the corner of Georgetown and Ironworks Roads
- Traffic count of 16,171 VPD on Georgetown Road (US 25)
- Close proximity to Georgetown, Kentucky Horse Park and I-75/64
- · Call for pricing

#### **Available Lots**

| North Lot: | +/-2.886 Acres |
|------------|----------------|
| South Lot: | +/-1.946 Acres |