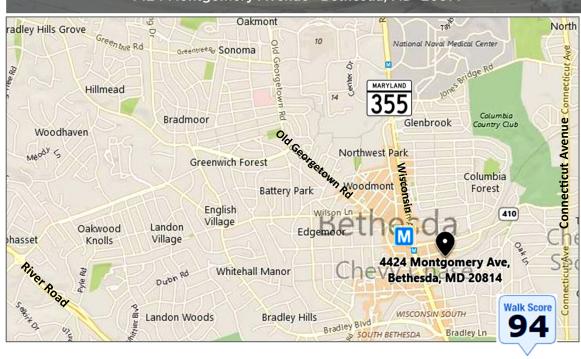

## LOCATION FEATURES:

- Located next to Onelife Fitness
- 2 blocks off Wisconsin Avenue
- Minutes from an abundance of shopping, dining and more
- 5 minute walk (0.3 miles) to Bethesda Metro Station
- 0.2 miles to Old Georgetown Road
- less than a mile to Connecticut Avenue

## 4424 Montgomery Avenue · Bethesda, MD 20814