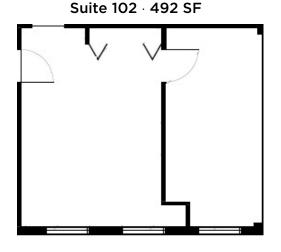

#### AVAILABLE SPACE:

Suite 102: 492 SF \$21 psf, full service

Suite 204: 1,386 SF \$24 psf, full service

Suite 300: 1,492 SF \$24 psf, full service

Includes free reserved parking at ratio of 1/500 sf

12-18 month leases; month-to-month thereafter

# • FLOOR PLANS

Suite 204 · 1,386 SF

Suite 300 · 1,492 SF

PROMARK 451 Hungerford Drive - Suite 700 - Rockville, MD 20850 • 301.795.1400 www.PromarkPartners.com

The materials provided herein are for informational purposes only and are not intended to constitute an offer or solicitation. Although information contained herein is from sources deemed reliable, such information has not been verified and is submitted subject to errors, omissions, change of price, withdrawal or further change without notice.