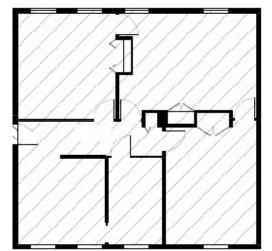

#### AVAILABLE SPACE:

Suite 102: 492 SF \$21 psf, full service

Suite 204: 1,386 SF \$24 psf, full service

Suite 300: 1,492 SF \$24 psf, full service

Includes free reserved parking at ratio of 1/500 sf

12-18 month leases; month-to-month thereafter

# • FLOOR PLANS

Suite 204 · 1,386 SF

Suite 300 · 1,492 SF

PROMARK 451 Hungerford Drive - Suite 700 - Rockville, MD 20850 • 301.795.1400 www.PromarkPartners.com

The materials provided herein are for informational purposes only and are not intended to constitute an offer or solicitation. Although information contained herein is from sources deemed reliable, such information has not been verified and is submitted subject to errors, omissions, change of price, withdrawal or further change without notice.