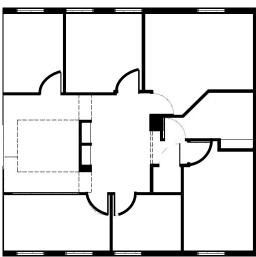

#### AVAILABLE SPACE:

Suite 102: 492 SF \$21 psf, full service

Suite 204: 1,386 SF \$24 psf, full service

Suite 300: 1,492 SF \$24 psf, full service

Includes free reserved parking at ratio of 1/500 sf

12-18 month leases; month-to-month thereafter

# • FLOOR PLANS

Suite 204 · 1,386 SF

Suite 300 · 1,492 SF

PROMARK 451 Hungerford Drive - Suite 700 - Rockville, MD 20850 • 301.795.1400 www.PromarkPartners.com

The materials provided herein are for informational purposes only and are not intended to constitute an offer or solicitation. Although information contained herein is from sources deemed reliable, such information has not been verified and is submitted subject to errors, omissions, change of price, withdrawal or further change without notice.