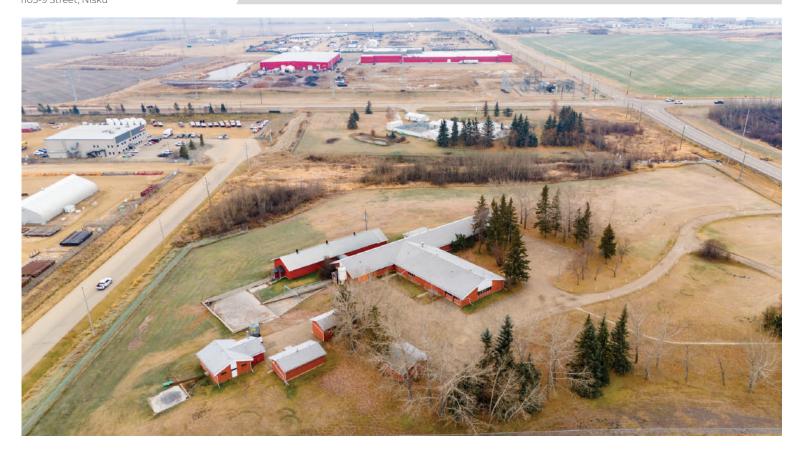

**AERIAL VIRTUAL TOUR** 

- Located on Nisku Spine Road (9th Street) and visible from Airport Road. This lot is perfect for developers looking to get into the Nisku Industrial Park with scale and great exposure.
- All services on-site
- Excellent exposure to 9th Street, 10th Street and Airport Road.
- Close proximity to the Edmonton International Airport, Century Mile Racetrack and Casino, and Leduc Business Park
- Quick access to major highways including the Queen Elizabeth II Highway, Highway 19, and Highway 39
- Preferential tax treatment compared to City of Edmonton
- Specialized buildings along with a residential home on property