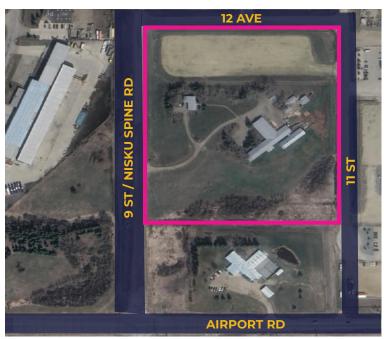

## **FOR SALE**

| Address:              | 1103 9 Street, Nisku |
|-----------------------|----------------------|
| Legal:                | Plan 9320956: Lot 1  |
| Zoning:               | IND Industrial       |
| Site Size:            | 15 Acres             |
| Sale Price:           | \$7,750,000.00       |
| Property Taxes:       | \$6,830.53 (2024)    |
| Offsite Levies Owing: | \$0                  |

**AERIAL VIRTUAL TOUR** 

- Located on Nisku Spine Road (9th Street) and visible from Airport Road. This lot is perfect for developers looking to get into the Nisku Industrial Park with scale and great exposure.
- All services on-site
- Excellent exposure to 9th Street, 10th Street and Airport Road.
- Close proximity to the Edmonton International Airport, Century Mile Racetrack and Casino, and Leduc Business Park
- Quick access to major highways including the Queen Elizabeth II Highway, Highway 19, and Highway 39
- Preferential tax treatment compared to City of Edmonton
- Specialized buildings along with a residential home on property