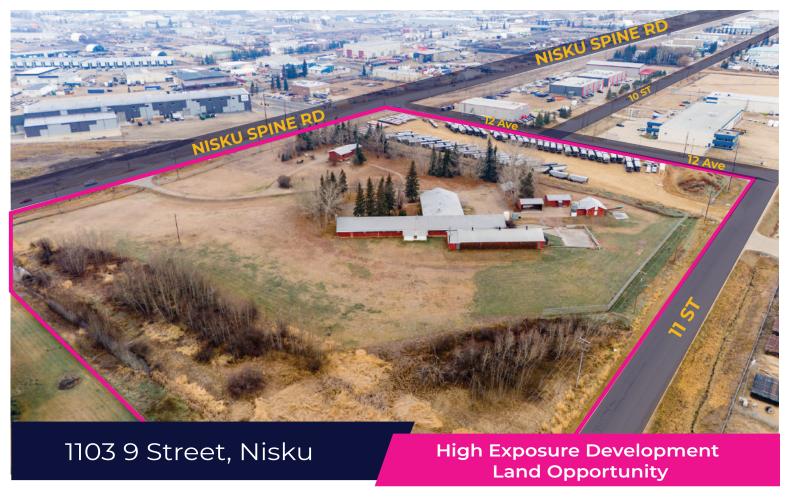

## **FOR SALE**

| Address:              | 1103 9 Street, Nisku |
|-----------------------|----------------------|
| Legal:                | Plan 9320956: Lot 1  |
| Zoning:               | IND Industrial       |
| Site Size:            | 15 Acres             |
| Sale Price:           | \$7,750,000.00       |
| Property Taxes:       | \$6,830.53 (2024)    |
| Offsite Levies Owing: | \$0                  |

**AERIAL VIRTUAL TOUR** 

- Located on Nisku Spine Road (9th Street) and visible from Airport Road. This lot is perfect for developers looking to get into the Nisku Industrial Park with scale and great exposure.
- All services on-site
- Excellent exposure to 9th Street, 10th Street and Airport Road.
- Close proximity to the Edmonton International Airport, Century Mile Racetrack and Casino, and Leduc Business Park
- Quick access to major highways including the Queen Elizabeth II Highway, Highway 19, and Highway 39
- Preferential tax treatment compared to City of Edmonton
- Specialized buildings along with a residential home on property