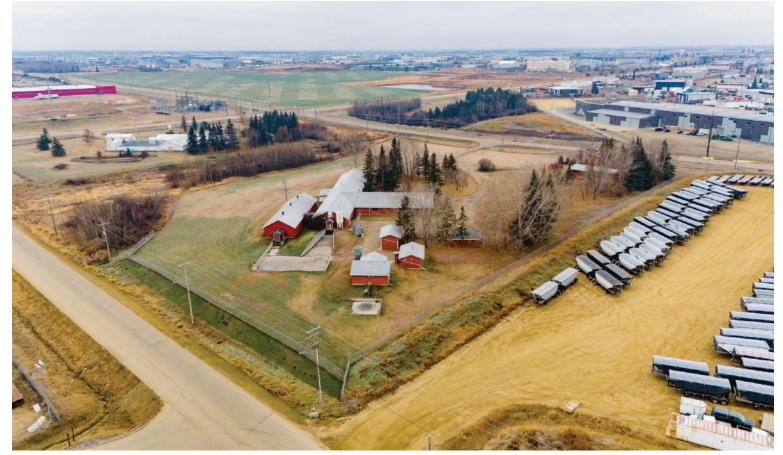

**AERIAL VIRTUAL TOUR** 

- Located on Nisku Spine Road (9th Street) and visible from Airport Road. This lot is perfect for developers looking to get into the Nisku Industrial Park with scale and great exposure.
- All services on-site
- Excellent exposure to 9th Street, 10th Street and Airport Road.
- Close proximity to the Edmonton International Airport, Century Mile Racetrack and Casino, and Leduc Business Park
- Quick access to major highways including the Queen Elizabeth II Highway, Highway 19, and Highway 39
- Preferential tax treatment compared to City of Edmonton
- Specialized buildings along with a residential home on property