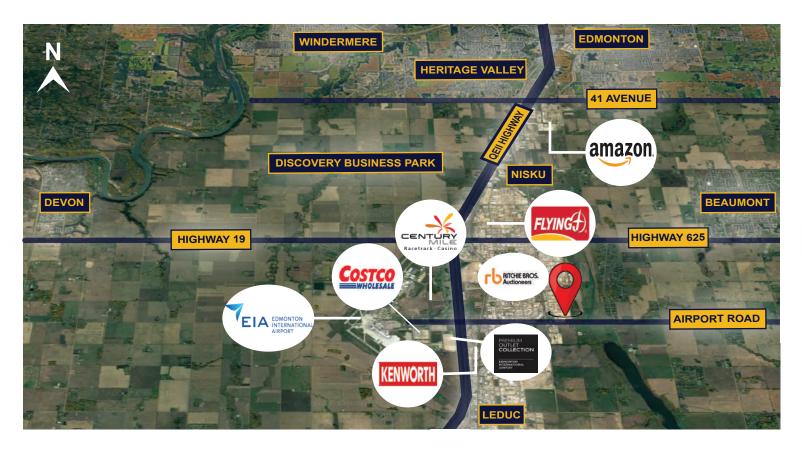

**AERIAL VIRTUAL TOUR** 

- Located on Nisku Spine Road (9th Street) and visible from Airport Road. This lot is perfect for developers looking to get into the Nisku Industrial Park with scale and great exposure.
- All services on-site
- Excellent exposure to 9th Street, 10th Street and Airport Road.
- Close proximity to the Edmonton International Airport, Century Mile Racetrack and Casino, and Leduc Business Park
- Quick access to major highways including the Queen Elizabeth II Highway, Highway 19, and Highway 39
- Preferential tax treatment compared to City of Edmonton
- Specialized buildings along with a residential home on property

## Neighbourhood features:

- Prime Industrial Location: Situated in Nisku Industrial Park, offering proximity to key logistics routes and major highways, including the QEII and Highway 625.
- Spacious and Versatile: Large space ideal for ware-housing, manufacturing, or distribution needs.
- Ample Yard Area: Includes a sizable yard, enhancing operational efficiency.
- Proximity to Amenities: Close to a range of amenities for convenience, including dining options, fuel stations, and nearby hotels for business visitors.
- Accessibility: Located minutes from Edmonton International Airport, making it convenient for logistics and supply chain operations