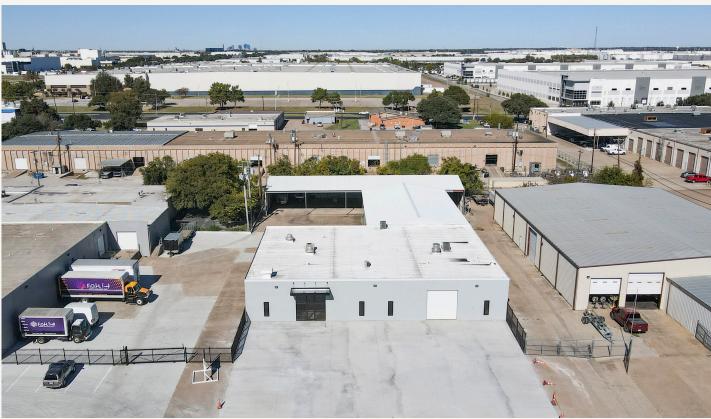

# Industrial ★ LEASE

LanCarteCRE.com

1221 BARRON WAY FORT WORTH, TX 76140

8,000 SF BUILDING WITH COVERED OUTSIDE STORAGE AND HEAVY POWER

1221 BARRON WAY

### PROPERTY FEATURES

- 8,000 SF Tilt Wall Buildling
- 9,500 SF of Secured Covered Outside Storage
- Renovated in 2024
  - New LED Lighting
  - Brand New Office
  - New Storefront
- 0.90 Acres
- +/- 790 SF Open Office and Showroom
- 3 Grade Level Doors (1 14x12, 1 10x10, 1 12 x 12)
- Employee and Truck Parking
- 15' Clear Height
- 480-277V and 120/208V (for office) with 800 amps