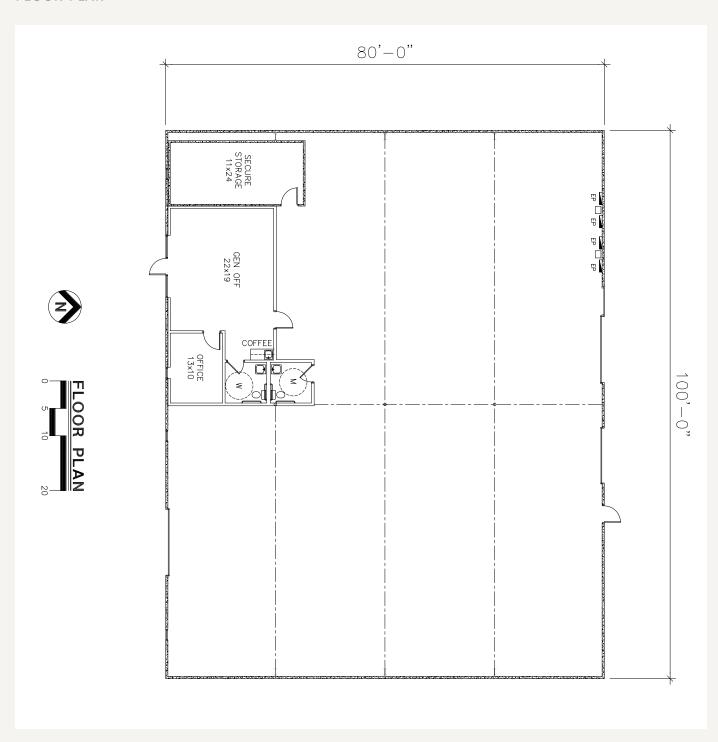

# Industrial ★ LEASE

LanCarteCRE.com

1221 BARRON WAY FORT WORTH, TX 76140

8,000 SF BUILDING WITH COVERED OUTSIDE STORAGE AND HEAVY POWER





1221 BARRON WAY



### PROPERTY FEATURES

- 8,000 SF Tilt Wall Buildling
- 9,500 SF of Secured Covered Outside Storage
- Renovated in 2024
  - New LED Lighting
  - Brand New Office
  - New Storefront
- 0.90 Acres
- +/- 790 SF Open Office and Showroom
- 3 Grade Level Doors (1 14x12, 1 10x10, 1 12 x 12)
- Employee and Truck Parking
- 15' Clear Height
- 480-277V and 120/208V (for office) with 800 amps

### LOCATION OVERVIEW

This property is located in Fort Worth Texas in close proximity to I-35W and Everman Parkway.

### LEASE RATE & STRUCTURE

## **Contact Broker**

1221 BARRON WAY











# FLOOR PLAN





# LANCARTE

Relentlessly Pursuing What Matters

Benson Williams
318-458-2318 | bwilliams@lancartecre.com