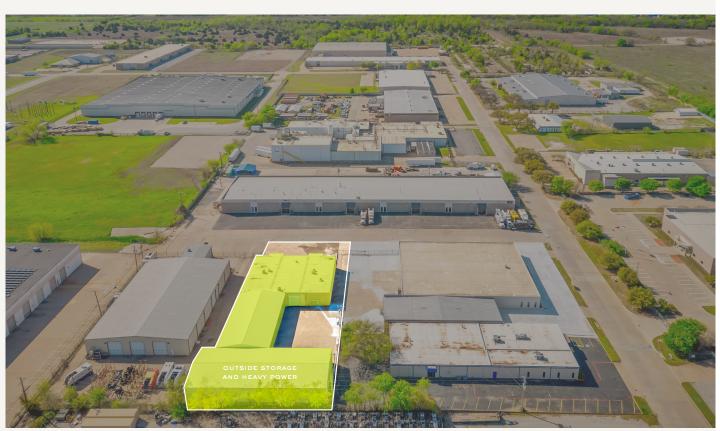

### PROPERTY FEATURES

- 8,000 SF Tilt Wall Buildling
- 9,500 SF of Secured Covered Outside Storage
- Renovated in 2024
  - New LED Lighting
  - Brand New Office
  - New Storefront
- 0.90 Acres
- +/- 790 SF Open Office and Showroom
- 3 Grade Level Doors (1 14x12, 1 10x10, 1 12 x 12)
- Employee and Truck Parking
- 15' Clear Height
- 480-277V and 120/208V (for office) with 800 amps