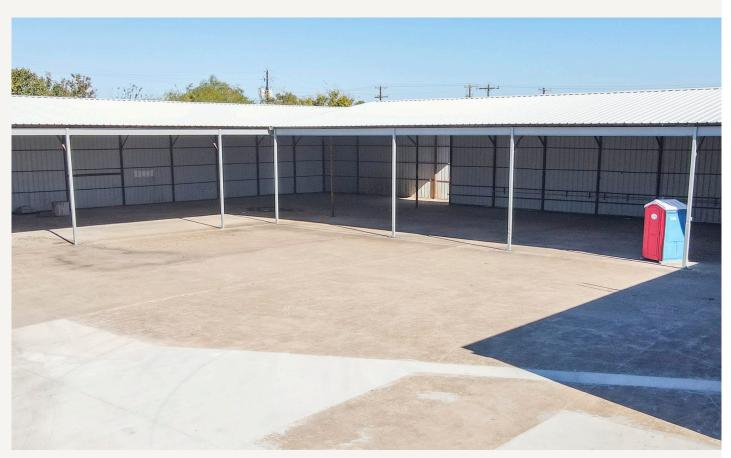

### PROPERTY FEATURES

- 8,000 SF Tilt Wall Buildling
- 9,500 SF of Secured Covered Outside Storage
- Renovated in 2024
  - New LED Lighting
  - Brand New Office
  - New Storefront
- 0.90 Acres
- +/- 790 SF Open Office and Showroom
- 3 Grade Level Doors (1 14x12, 1 10x10, 1 12 x 12)
- Employee and Truck Parking
- 15' Clear Height
- 480-277V and 120/208V (for office) with 800 amps