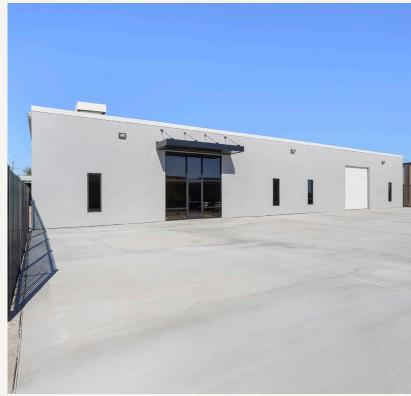

### PROPERTY FEATURES

- 8,000 SF Tilt Wall Buildling
- 9,500 SF of Secured Covered Outside Storage
- Renovated in 2024
  - New LED Lighting
  - Brand New Office
  - New Storefront
- 0.90 Acres
- +/- 790 SF Open Office and Showroom
- 3 Grade Level Doors (1 14x12, 1 10x10, 1 12 x 12)
- Employee and Truck Parking
- 15' Clear Height
- 480-277V and 120/208V (for office) with 800 amps