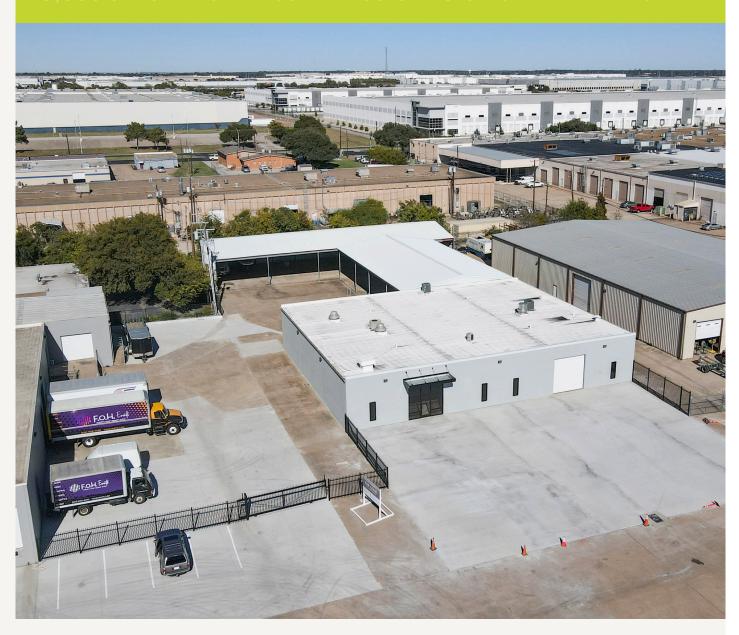

# Industrial ★ LEASE

LanCarteCRE.com

1221 BARRON WAY FORT WORTH, TX 76140

8,000 SF BUILDING WITH COVERED OUTSIDE STORAGE AND HEAVY POWER

1221 BARRON WAY

### PROPERTY FEATURES

- 8,000 SF Tilt Wall Buildling
- 9,500 SF of Secured Covered Outside Storage
- Renovated in 2024
  - New LED Lighting
  - Brand New Office
  - New Storefront
- 0.90 Acres
- +/- 790 SF Open Office and Showroom
- 3 Grade Level Doors (1 14x12, 1 10x10, 1 12 x 12)
- Employee and Truck Parking
- 15' Clear Height
- 480-277V and 120/208V (for office) with 800 amps