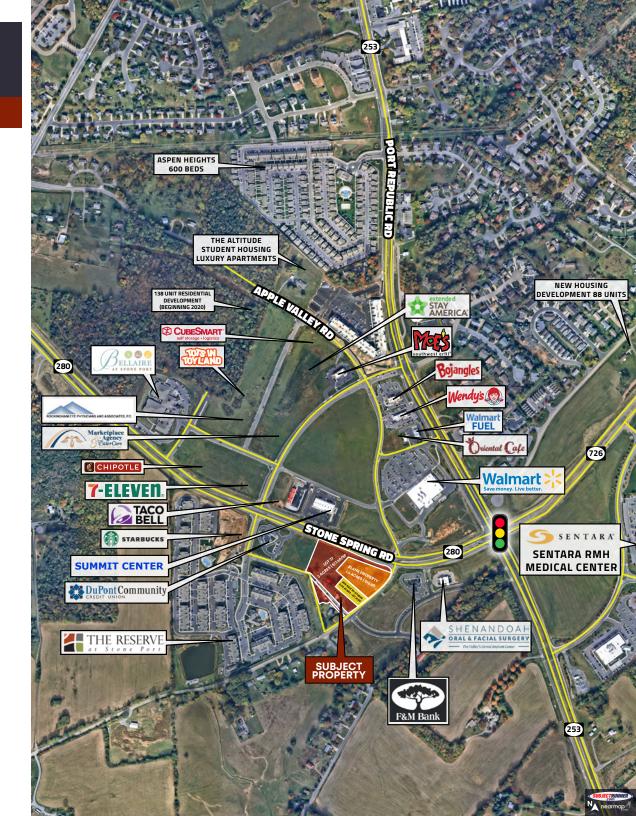

#### **PROPERTY HIGHLIGHTS:**

- » One of the last available hard corners remaining.
- » Located on the Southeast Connector (31,100 VPD upon buildout.), serviced by Port Republic Road (18,000VPD), and 1.6 miles from Interstate 81 Exit 245.
- » Fastest growing and highest density single family residential sections withinclose proximity to the immediate south and east (3,200 new beds/unitsapproved or completed within 1.5 miles).
- » 12,000 student beds within 1.5 miles with an additional 1,300 units underdevelopment within sight distance.

#### **PROPERTY OVERVIEW:**

| Acre      | 1.4 Acres                       |
|-----------|---------------------------------|
| Zoning    | A2                              |
| Access    | Stone Spring Rd<br>(18,000 VPD) |
| Expansion | Up to 3.9 Acres                 |