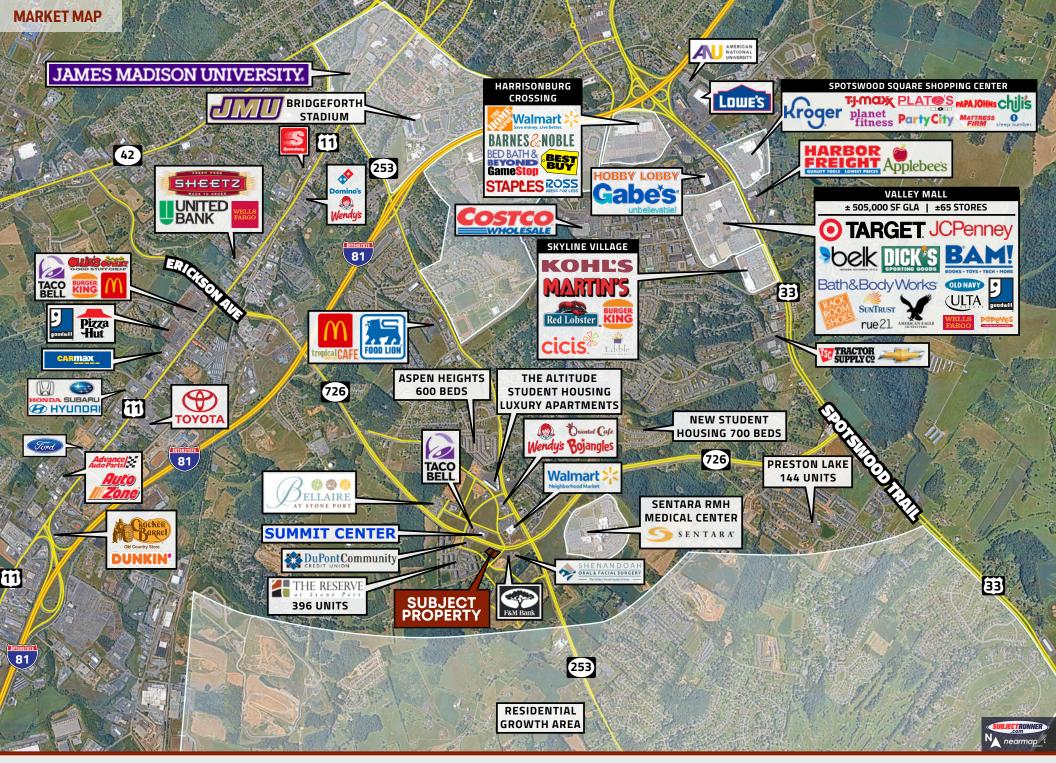

#### **PROPERTY HIGHLIGHTS:**

- » One of the last available hard corners remaining.
- » Located on the Southeast Connector (31,100 VPD upon buildout.), serviced by Port Republic Road (18,000VPD), and 1.6 miles from Interstate 81 Exit 245.
- » Fastest growing and highest density single family residential sections withinclose proximity to the immediate south and east (3,200 new beds/unitsapproved or completed within 1.5 miles).
- » 12,000 student beds within 1.5 miles with an additional 1,300 units underdevelopment within sight distance.

#### **PROPERTY OVERVIEW:**

| Acre      | 1.4 Acres                       |
|-----------|---------------------------------|
| Zoning    | A2                              |
| Access    | Stone Spring Rd<br>(18,000 VPD) |
| Expansion | Up to 3.9 Acres                 |