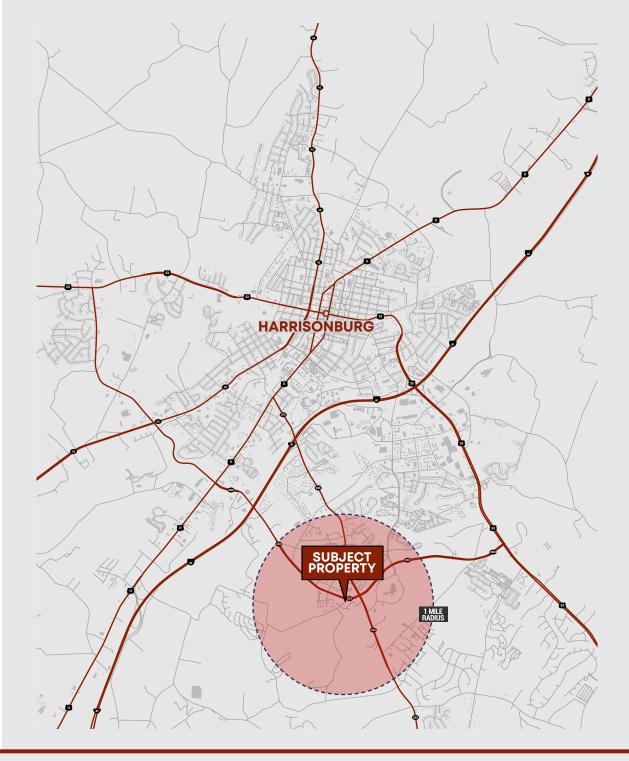

#### **AREA MAP AND DEMOGRAPHICS**

### Radius Ring Demographics:

|                               | 1 Mile | 3 Mile | 5 Mile |
|-------------------------------|--------|--------|--------|
| 2023 Total Population         | 4,298  | 44,480 | 72,759 |
| 2028 Total Population         | 4,596  | 45,459 | 73,870 |
| 2023 Total Daytime Population | 6,252  | 55,754 | 88,370 |

## Drive Time Demographics:

|                               | 5-Minute | 10-Minute | 15-Minute |
|-------------------------------|----------|-----------|-----------|
| 2023 Total Population         | 17,603   | 56,381    | 86,502    |
| 2028 Total Population         | 18,133   | 57,376    | 87,742    |
| 2023 Total Daytime Population | 16,868   | 69,564    | 103,194   |