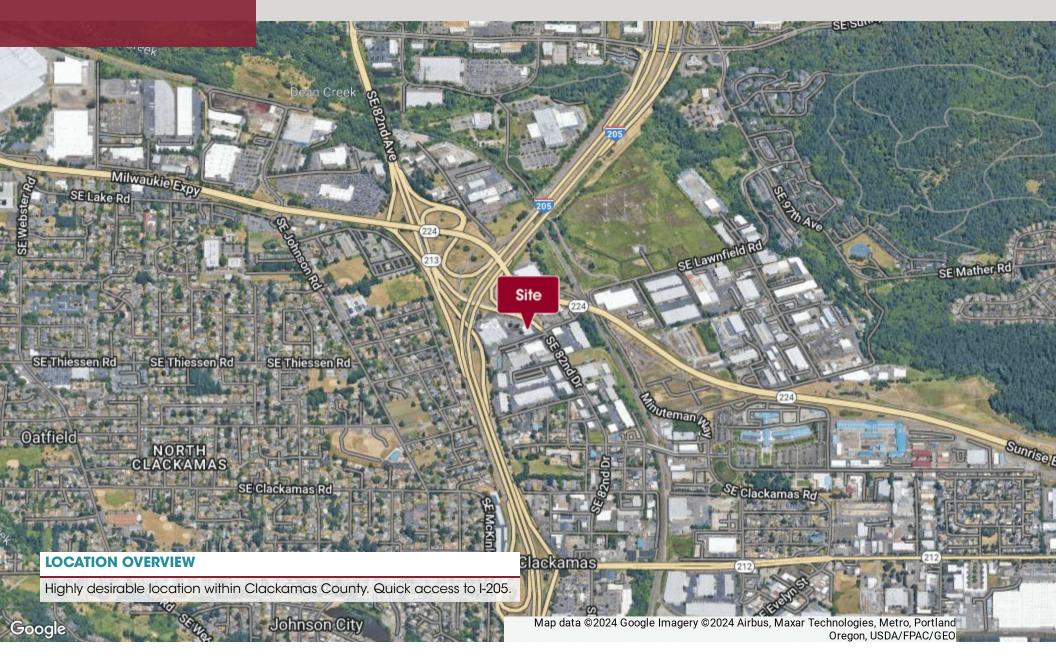

#### **PROPERTY DESCRIPTION**

Rare free-standing industrial building fronting SE 82nd Avenue in Clackamas, OR. This 10,500 SF building includes 1,500 SF of office space, 6 grade doors, secure storage area, and a large monument sign on SE 82nd Avenue. There is also a 560 SF storage building in the yard area. Property is zoned Business Park (PB) which allows for a variety of uses including service/repair, auto, contractors, recreational sport uses, and manufacturing uses. Existing automotive tire equipment available for lease/purchase.