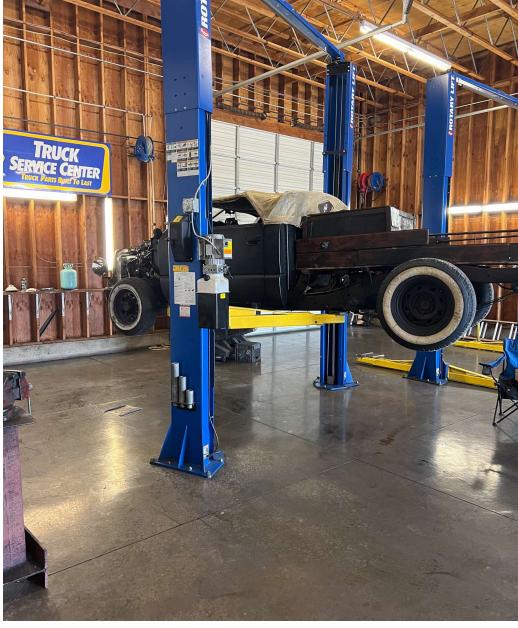

#### **PROPERTY DESCRIPTION**

Rare free-standing industrial building fronting SE 82nd Avenue in Clackamas, OR. This 10,500 SF building includes 1,500 SF of office space, 6 grade doors, secure storage area, and a large monument sign on SE 82nd Avenue. There is also a 560 SF storage building in the yard area. Property is zoned Business Park (PB) which allows for a variety of uses including service/repair, auto, contractors, recreational sport uses, and manufacturing uses. Existing automotive tire equipment available for lease/purchase.