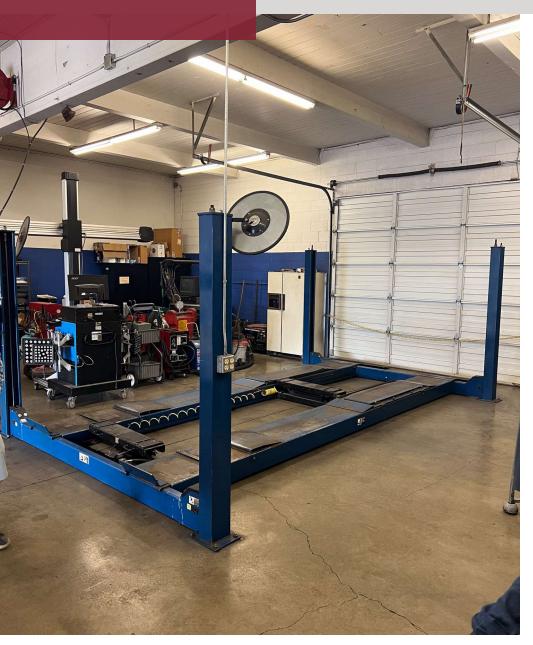

#### **PROPERTY DESCRIPTION**

Rare free-standing industrial building fronting SE 82nd Avenue in Clackamas, OR. This 10,500 SF building includes 1,500 SF of office space, 6 grade doors, secure storage area, and a large monument sign on SE 82nd Avenue. There is also a 560 SF storage building in the yard area. Property is zoned Business Park (PB) which allows for a variety of uses including service/repair, auto, contractors, recreational sport uses, and manufacturing uses. Existing automotive tire equipment available for lease/purchase.