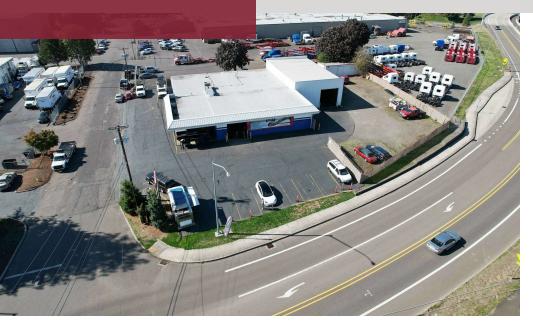

#### **PROPERTY DESCRIPTION**

Rare free-standing industrial building fronting SE 82nd Avenue in Clackamas, OR. This 10,500 SF building includes 1,500 SF of office space, 6 grade doors, secure storage area, and a large monument sign on SE 82nd Avenue. There is also a 560 SF storage building in the yard area. Property is zoned Business Park (PB) which allows for a variety of uses including service/repair, auto, contractors, recreational sport uses, and manufacturing uses. Existing automotive tire equipment available for lease/purchase.

#### **OFFERING SUMMARY**

| Lease Rate:          | Call Broker for Rate |
|----------------------|----------------------|
| Available SF:        | 10,500 SF            |
| Lot Size:            | 34,848 SF            |
| Storage Building SF: | 560 SF               |