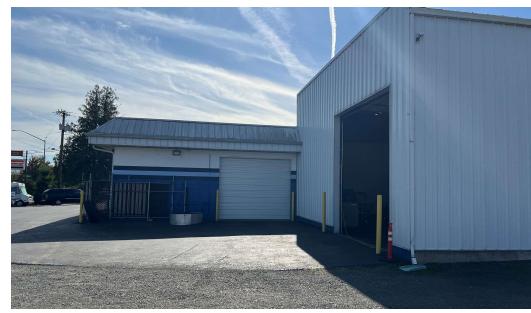

#### **PROPERTY DESCRIPTION**

Rare free-standing industrial building fronting SE 82nd Avenue in Clackamas, OR. This 10,500 SF building includes 1,500 SF of office space, 6 grade doors, secure storage area, and a large monument sign on SE 82nd Avenue. There is also a 560 SF storage building in the yard area. Property is zoned Business Park (PB) which allows for a variety of uses including service/repair, auto, contractors, recreational sport uses, and manufacturing uses. Existing automotive tire equipment available for lease/purchase.