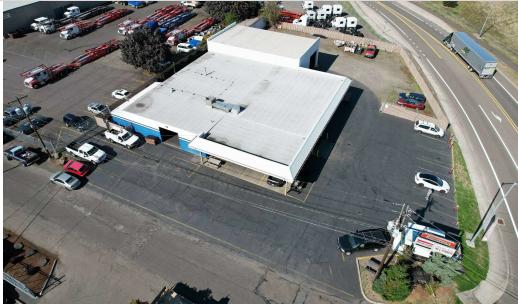

#### **PROPERTY DESCRIPTION**

Rare free-standing industrial building fronting SE 82nd Avenue in Clackamas, OR. This 10,500 SF building includes 1,500 SF of office space, 6 grade doors, secure storage area, and a large monument sign on SE 82nd Avenue. There is also a 560 SF storage building in the yard area. Property is zoned Business Park (PB) which allows for a variety of uses including service/repair, auto, contractors, recreational sport uses, and manufacturing uses. Existing automotive tire equipment available for lease/purchase.

#### **OFFERING SUMMARY**

| Lease Rate:          | Call Broker for Rate |
|----------------------|----------------------|
| Available SF:        | 10,500 SF            |
| Lot Size:            | 34,848 SF            |
| Storage Building SF: | 560 SF               |