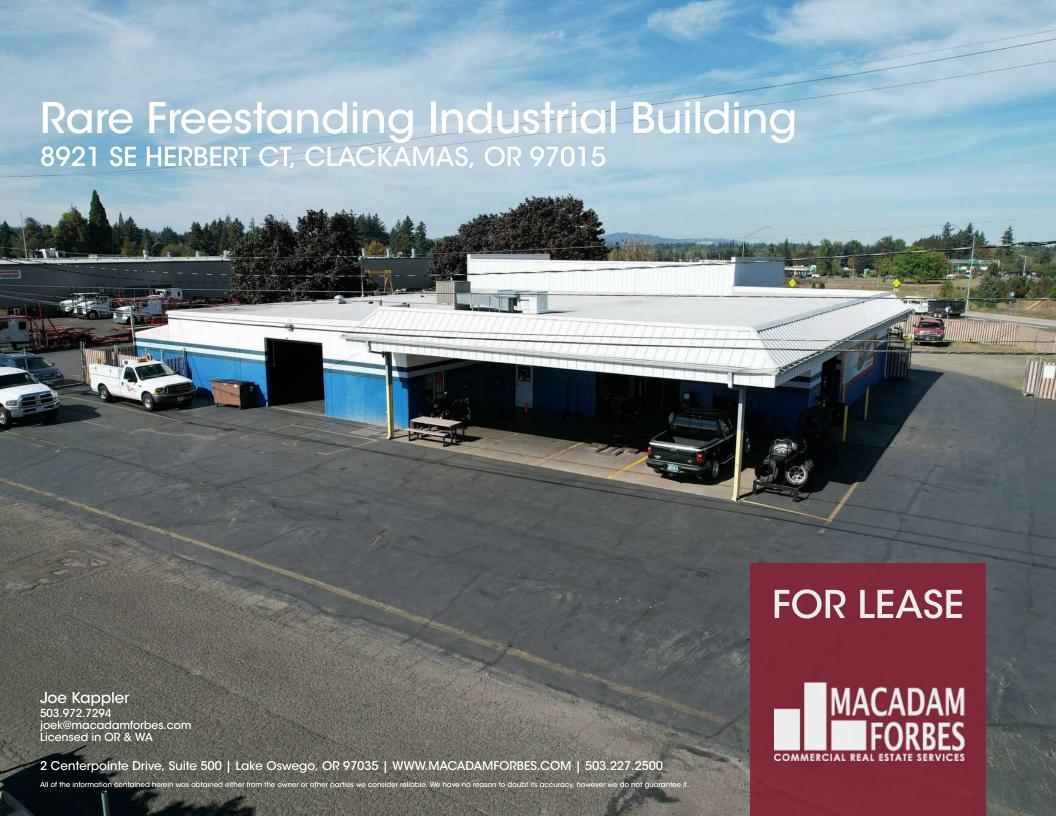

#### **PROPERTY DESCRIPTION**

Rare free-standing industrial building fronting SE 82nd Avenue in Clackamas, OR. This 10,500 SF building includes 1,500 SF of office space, 6 grade doors, secure storage area, and a large monument sign on SE 82nd Avenue. There is also a 560 SF storage building in the yard area. Property is zoned Business Park (PB) which allows for a variety of uses including service/repair, auto, contractors, recreational sport uses, and manufacturing uses. Existing automotive tire equipment available for lease/purchase.

#### **OFFERING SUMMARY**

| Lease Rate:          | Call Broker for Rate |
|----------------------|----------------------|
| Available SF:        | 10,500 SF            |
| Lot Size:            | 34,848 SF            |
| Storage Building SF: | 560 SF               |