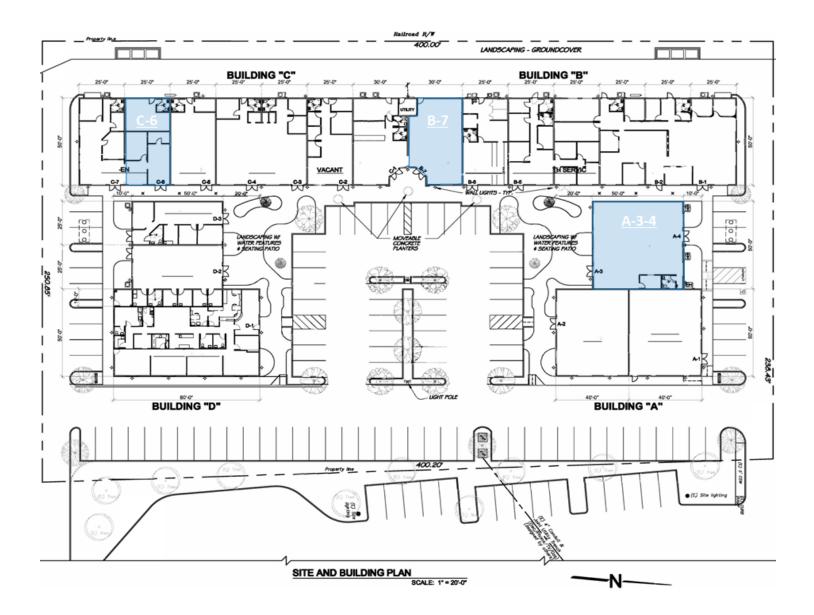

### SITE PLAN

#### LOCATION OVERVIEW

Ukiah is the Mendocino County Seat and the Economic Hub of all Mendocino County and parts of Lake, Humboldt, and Northern Sonoma County.

| SPACES                   | SPACE SIZE |
|--------------------------|------------|
| Park Falls Plaza, #A-3-4 | 2,500 SF   |
| Park Falls Plaza, #B-7   | 1,385 SF   |
| Park Falls Plaza, #C-6   | 750 SF     |

### Floor Plan is not exact. Any modifications above are an estimate. Tenant is advised to investigate and obtain professional inspections to provide exact measurements.

TODD SCHAPMIRE

707.570.9855 TODD@WREALESTATE.NET CALDRE #01414195