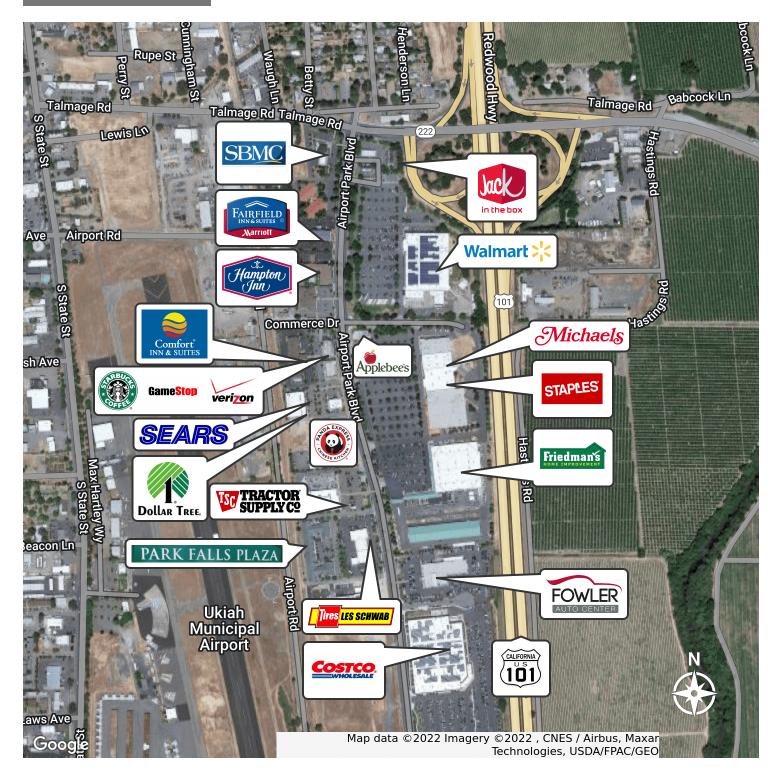

### LOCATION MAP

1252 AIRPORT PARK BLVD., UKIAH, CA 95482

AREA MAP

1252 AIRPORT PARK BLVD., UKIAH, CA 95482

PHOTOS

1252 AIRPORT PARK BLVD., UKIAH, CA 95482

PHOTOS

1252 AIRPORT PARK BLVD., UKIAH, CA 95482

### 1252 AIRPORT PARK BLVD., UKIAH, CA 95482

REGIONAL MAP

1252 AIRPORT PARK BLVD., UKIAH, CA 95482

AERIAL MAP

### **PROPERTY OVERVIEW**

Be where the action is! Retail and/or office space in the Airport Business Park. Quality space built in 2005 that is close to Costco, Walmart, Friedman's Home Improvement, Staple's, Hampton Inn, Comfort Inn, Applebee's, Starbuck's, Sear's, Tractor Supply, Ken Fowler Auto Center, Food Maxx, Les Schwab Tire Center, and so much more!