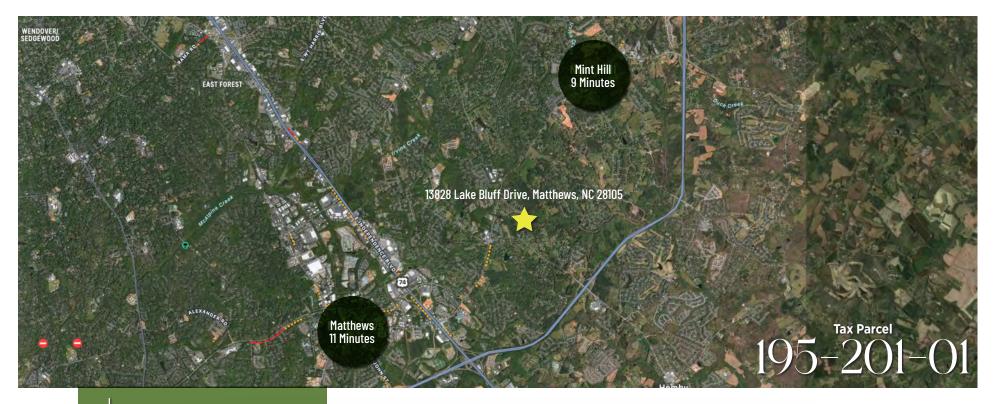

## FOR SALE 13828 LAKE BLUFF DRIVE, MATTHEWS, NC 28105

Rare Charlotte Metro area development or large estate opportunity: 78 +/- Acres & Single Family Residence.

Additional disclosures and photos available upon request

Mint Hill is a quiet suburban town with a charming downtown area, walkable streets and a town hall in the center. Only 13± miles from Charlotte, it's a convenient place for professionals who prefer peaceful living, being surrounded by farmland and wooded forests.

**MEDIAN AGE** 

LARGEST INDUSRTY **RETAIL & TRADE** 

Nestled between Charlotte and Union County, Matthews offers big city amenities with a small-town feel. Annual festivals, familyfriendly entertainment and plenty of recreational amenities have made it one of the most desired locations in the region.