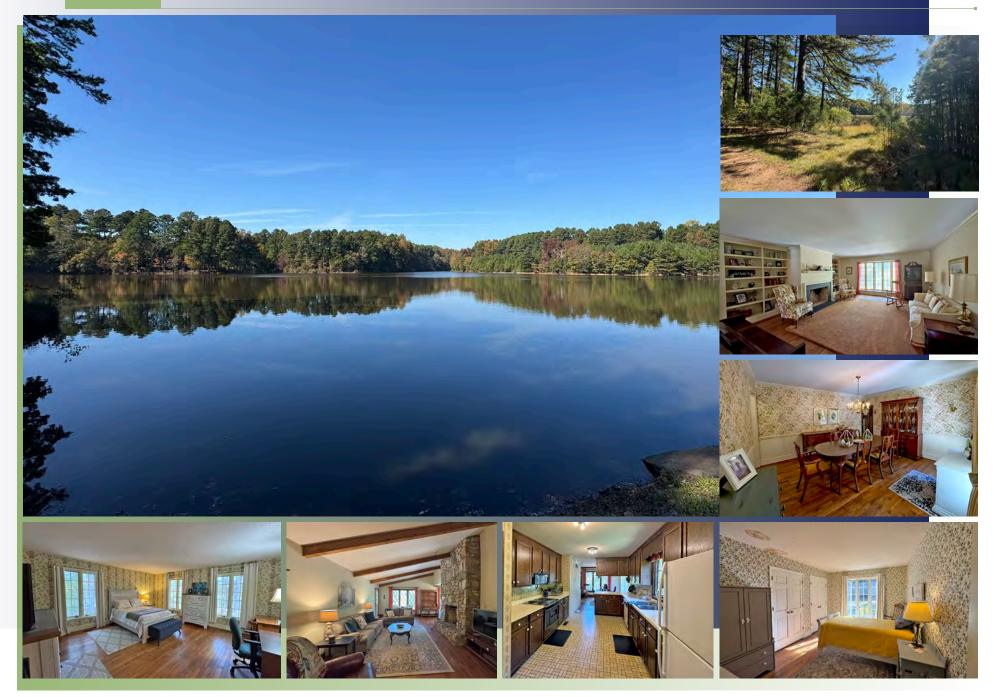

## FOR SALE 13828 LAKE BLUFF DRIVE, MATTHEWS, NC 28105

Rare Charlotte Metro area development or large estate opportunity: 78 +/- Acres & Single Family Residence.

## **DISCLOSURES**

Dam on site (maintained, subject to buyer due diligence)

Currently in forestry management program

OFFERING PRICE: \$4.65 MILLION

Property is owner occupied: please call or text listing agent at 910 523 1366 to schedule tour.