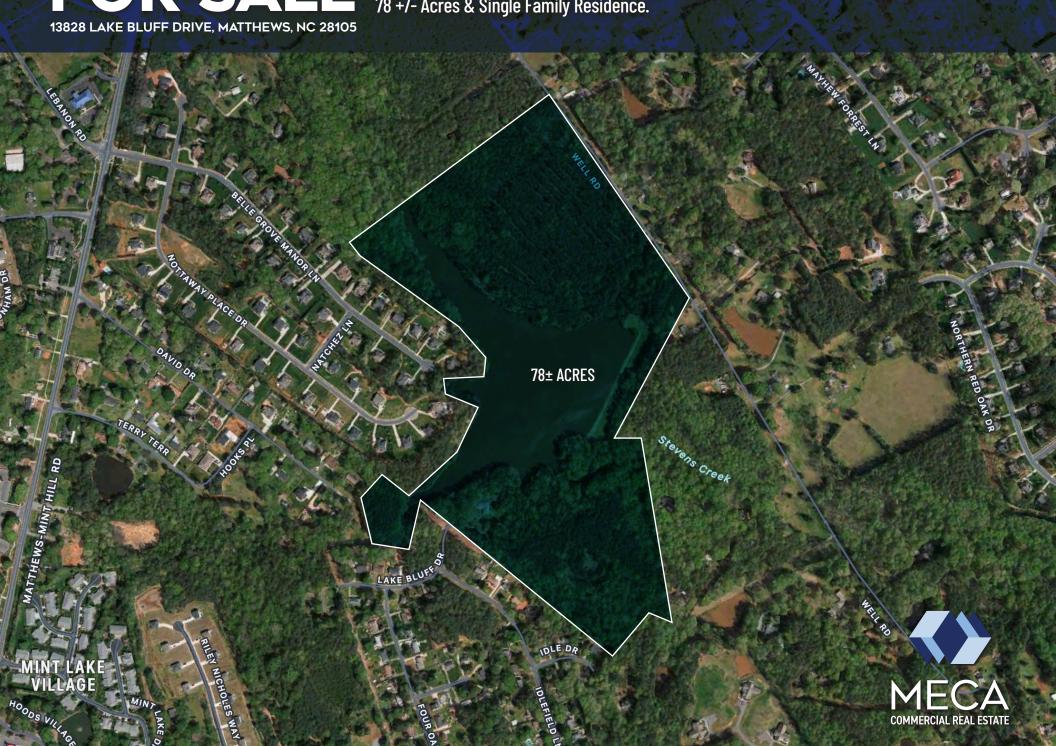

## FOR SALE 13828 LAKE BLUFF DRIVE, MATTHEWS, NC 28105

Rare Charlotte Metro area development or large estate opportunity: 78 +/- Acres & Single Family Residence.

## **DISCLOSURES**

Dam on site (maintained, subject to buyer due diligence)

Currently in forestry management program

OFFERING PRICE: \$4.65 MILLION

Property is owner occupied: please call or text listing agent at 910 523 1366 to schedule tour.