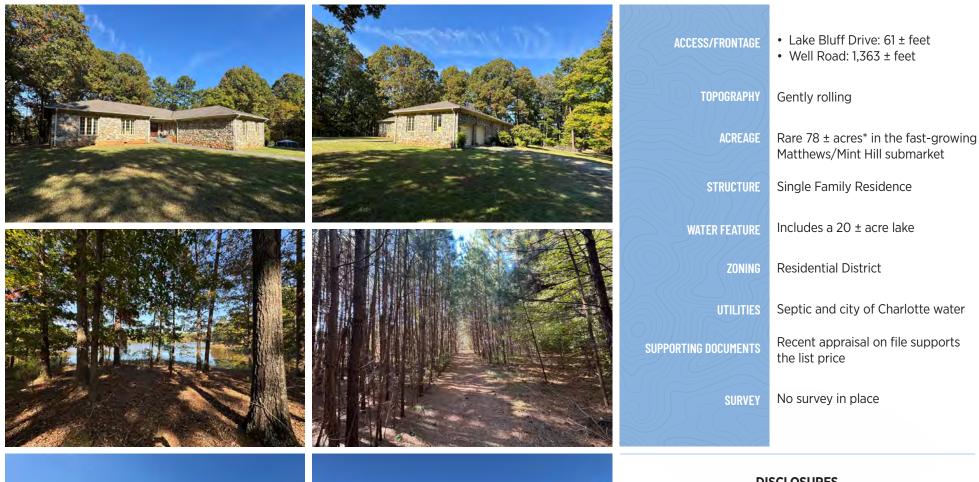

## FOR SALE 13828 LAKE BLUFF DRIVE, MATTHEWS, NC 28105

Rare Charlotte Metro area development or large estate opportunity: 78 +/- Acres & Single Family Residence.

## **DISCLOSURES**

Dam on site (maintained, subject to buyer due diligence)

Currently in forestry management program

OFFERING PRICE: \$4.65 MILLION

Property is owner occupied: please call or text listing agent at 910 523 1366 to schedule tour.