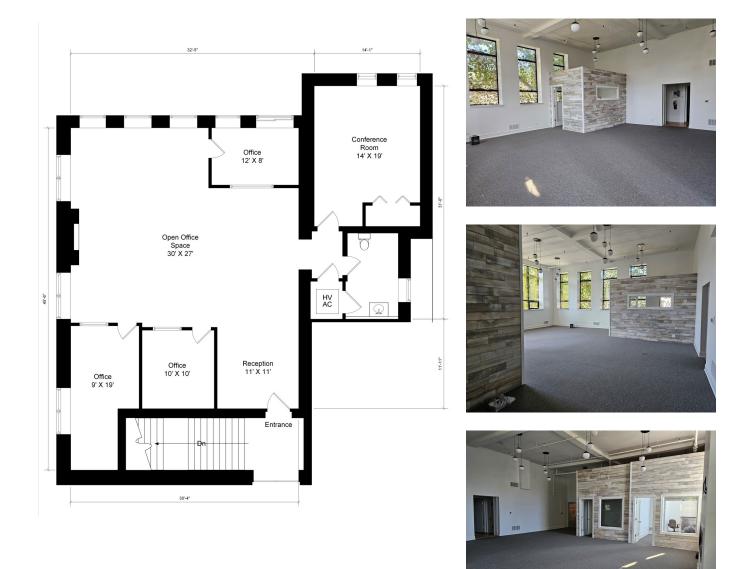

## Floor Plan and Photos Suite 2R

STRAUSS REALTY, LTD. 4220 W. Montrose ave. Chicago, Illinois 60641 Phone: 773-736-3600

|          | Size     | Rental Rate | Description                                                                                                                          |
|----------|----------|-------------|--------------------------------------------------------------------------------------------------------------------------------------|
| Suite 2R | 2,066 SF | \$25 MG     | Side entrance off Marshfield Ave.<br>Large open office space, reception<br>area, 3 private offices, conference<br>room and bathroom. |
| Suite 2F | 3,886 SF | \$25 MG     | Front entrance off Clybourn Ave.<br>Reception area, open office space<br>and 17 private offices.                                     |
| Total    | 5,952 SF | \$25 MG     | Units can be combined.                                                                                                               |