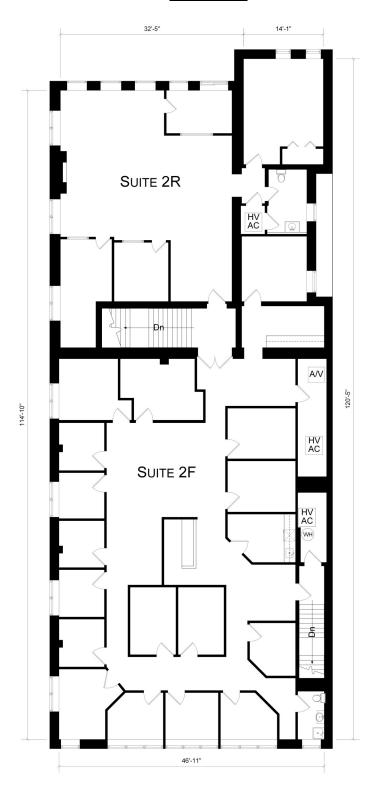

|          | Size     | Rental Rate | Description                                                                                                                          |
|----------|----------|-------------|--------------------------------------------------------------------------------------------------------------------------------------|
| Suite 2R | 2,066 SF | \$25 MG     | Side entrance off Marshfield Ave.<br>Large open office space, reception<br>area, 3 private offices, conference<br>room and bathroom. |
| Suite 2F | 3,886 SF | \$25 MG     | Front entrance off Clybourn Ave.<br>Reception area, open office space<br>and 17 private offices.                                     |
| Total    | 5,952 SF | \$25 MG     | Units can be combined.                                                                                                               |

**MJ WEINBERGER** 847-334-2587 MJ@straussrealty.com STRAUSS REALTY, LTD. 4220 W. MONTROSE AVE. CHICAGO, ILLINOIS 60641 PHONE: 773-736-3600

Floor Plan

**MJ WEINBERGER** 847-334-2587

MJ@straussrealty.com

STRAUSS REALTY, LTD. 4220 W. MONTROSE AVE. CHICAGO, ILLINOIS 60641 PHONE: 773-736-3600

## Floor Plan and Photos Suite 2R

STRAUSS REALTY, LTD. 4220 W. Montrose ave. Chicago, Illinois 60641 Phone: 773-736-3600

## **Floor Plan and Photos**

Suite 2F

847-334-2587

STRAUSS REALTY, LTD. 4220 W. MONTROSE AVE. CHICAGO, ILLINOIS 60641 PHONE: 773-736-3600