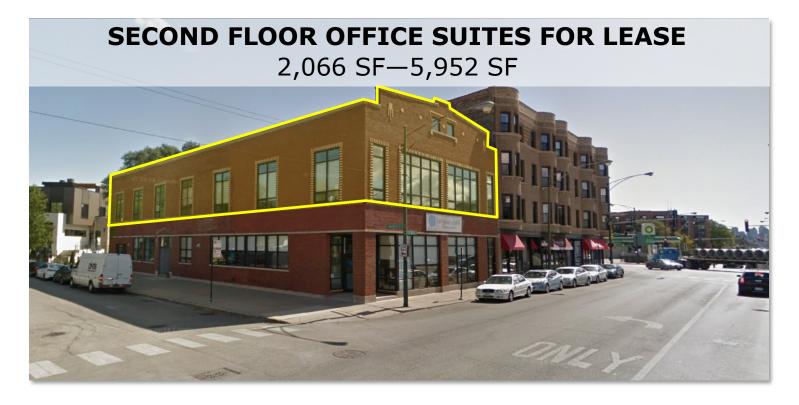

Great second floor office suites available for lease in a two-story building at Clybourn and Marshfield, just north of Fullerton Avenue. The property is zoned C1-2. First floor commercial tenant is "For Your Child Preschool". Tall windows allow for abundant natural lighting. Located across from PNC Bank at busy intersection. Other nearby businesses include BP Gas Station, Domino's, and Mi Nueva Tierra Cantina restaurant.

|          | Size     | Rental Rate | Description                                                                                                                          |
|----------|----------|-------------|--------------------------------------------------------------------------------------------------------------------------------------|
| Suite 2R | 2,066 SF | \$25 MG     | Side entrance off Marshfield Ave.<br>Large open office space, reception<br>area, 3 private offices, conference<br>room and bathroom. |
| Suite 2F | 3,886 SF | \$25 MG     | Front entrance off Clybourn Ave.<br>Reception area, open office space<br>and 17 private offices.                                     |
| Total    | 5,952 SF | \$25 MG     | Units can be combined.                                                                                                               |