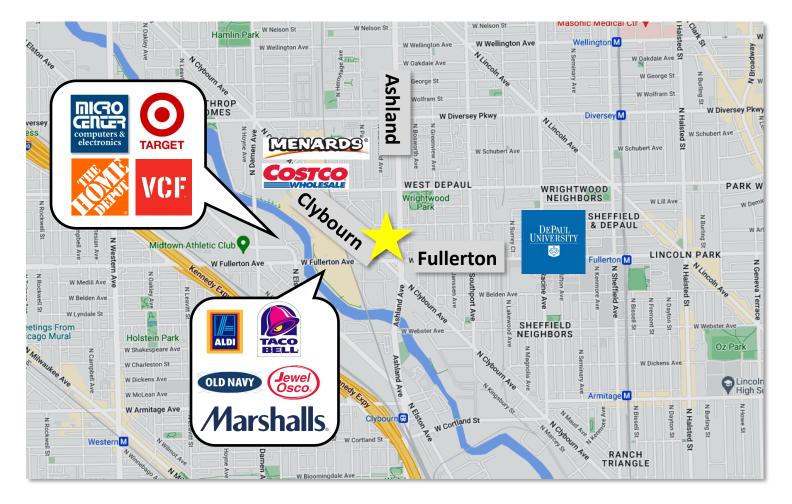

## 2411 N. CLYBOURN AVE. CHICAGO, IL. 60614

MAP

- Zoned C1-2
- Great location 5-minutes west of DePaul University.
- Steps to Clybourn Retail Corridor with numerous grocery stores, shops and dining options along the North Branch of the Chicago River.
  - Great proximity to Kennedy Expressway (5-minute drive).