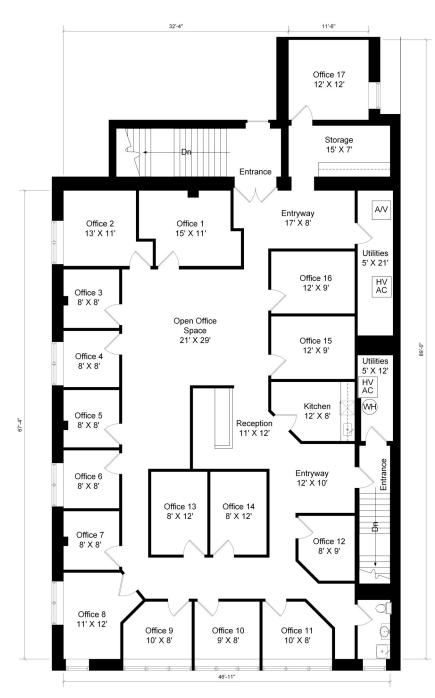

## **Floor Plan and Photos**

Suite 2F

847-334-2587

STRAUSS REALTY, LTD. 4220 W. MONTROSE AVE. CHICAGO, ILLINOIS 60641 PHONE: 773-736-3600

|          | Size     | Rental Rate | Description                                                                                                                          |
|----------|----------|-------------|--------------------------------------------------------------------------------------------------------------------------------------|
| Suite 2R | 2,066 SF | \$25 MG     | Side entrance off Marshfield Ave.<br>Large open office space, reception<br>area, 3 private offices, conference<br>room and bathroom. |
| Suite 2F | 3,886 SF | \$25 MG     | Front entrance off Clybourn Ave.<br>Reception area, open office space<br>and 17 private offices.                                     |
| Total    | 5,952 SF | \$25 MG     | Units can be combined.                                                                                                               |