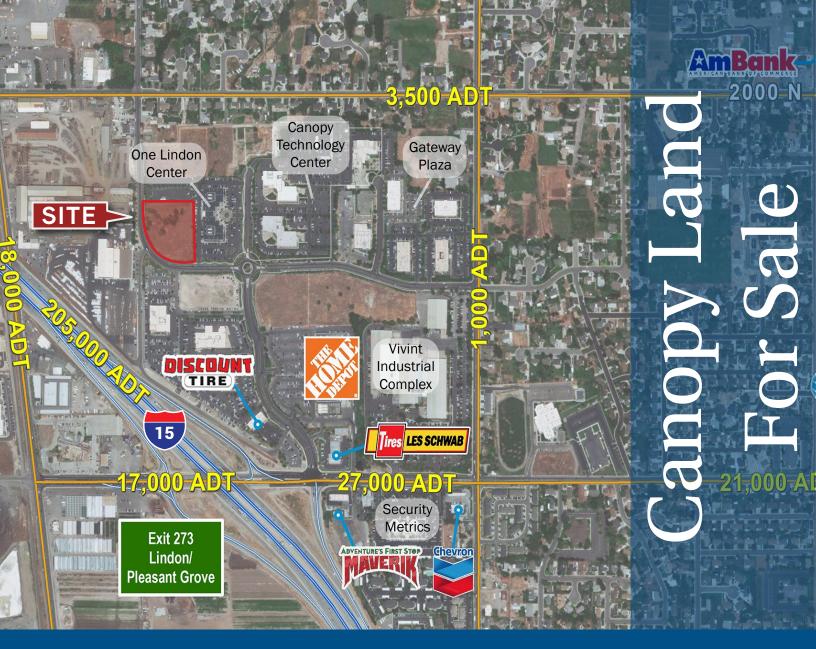

## **Property Information**

- Parcel# 45.417.0017
- **Premier Location**
- Easy, Convenient Access to the 1600 North I-15 Interchange
- 45 Minutes to the Salt Lake International Airport
- Zoned: RB Research and Business

**Sales Price: \$2,614,689.00** (\$17.50 Per SF)

Lot Size: 3.43 Acres

377 South 800 West Lindon, Utah

Accelerating success.

## 377 South 800 West Lindon, Utah