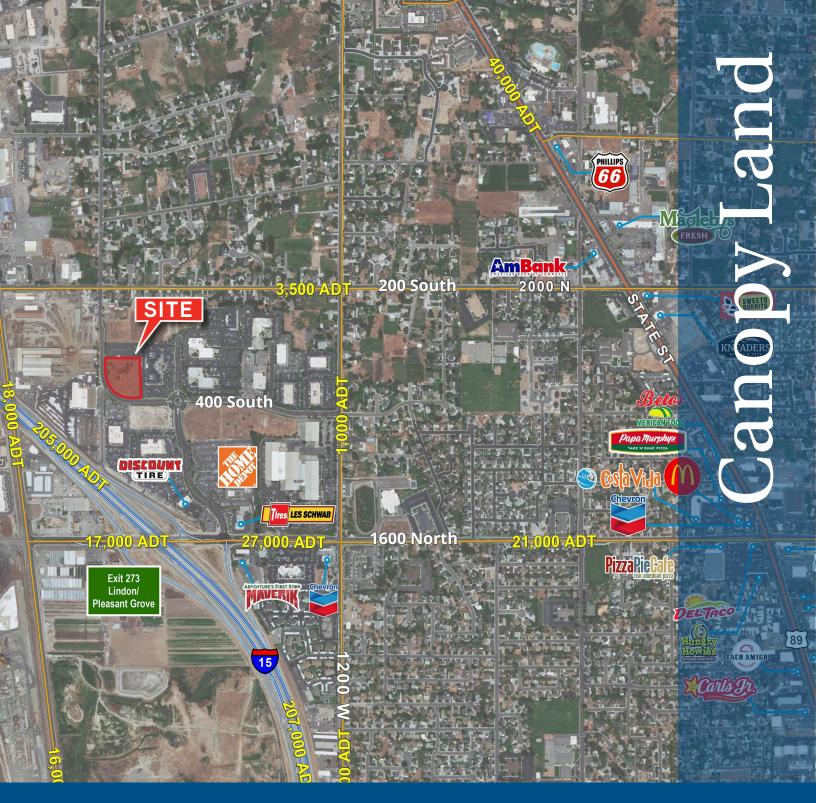

## **Property Information**

- Parcel# 45.417.0017
- **Premier Location**
- Easy, Convenient Access to the 1600 North I-15 Interchange
- 45 Minutes to the Salt Lake International Airport
- Zoned: RB Research and Business

**Sales Price: \$2,614,689.00** (\$17.50 Per SF)

Lot Size: 3.43 Acres

377 South 800 West Lindon, Utah

Accelerating success.

## 377 South 800 West Lindon, Utah