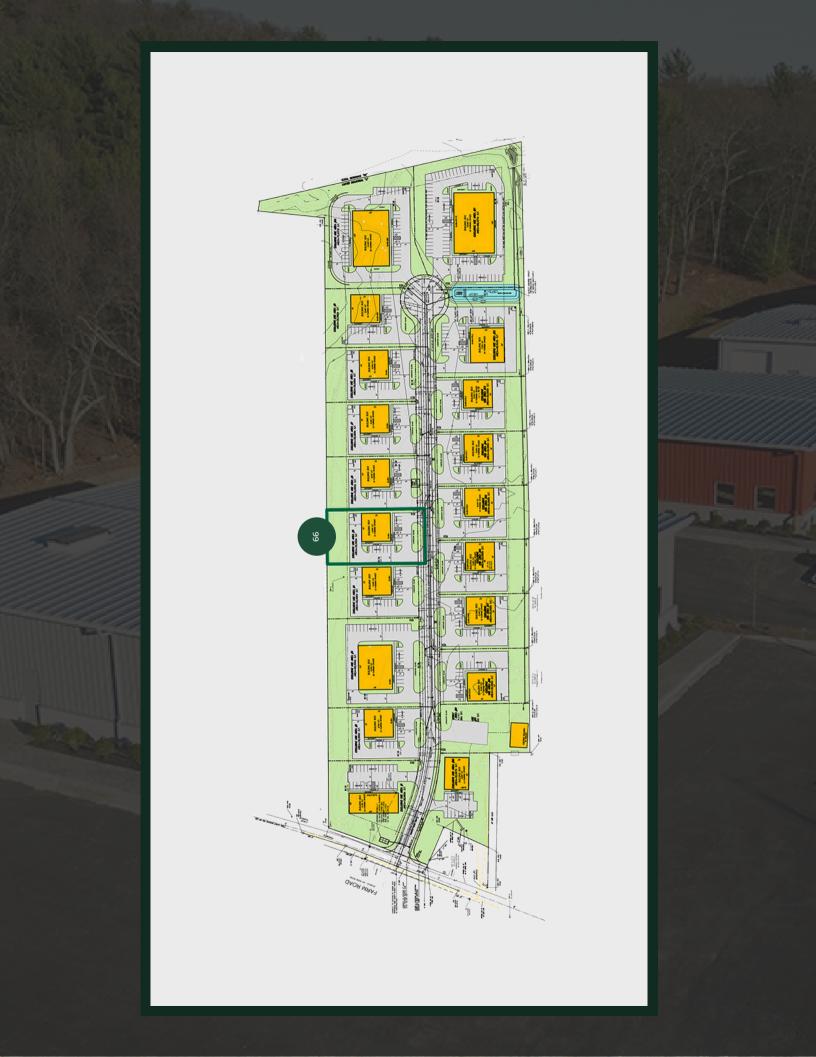

## FOR SALE

66 AIRPORT . 6,000 SF

6,000 SF light industrial building with drive-in door within the new Airport Industrial Park, a 20-lot commercial / light industrial development located close to Rte. 20 off Farm Road.