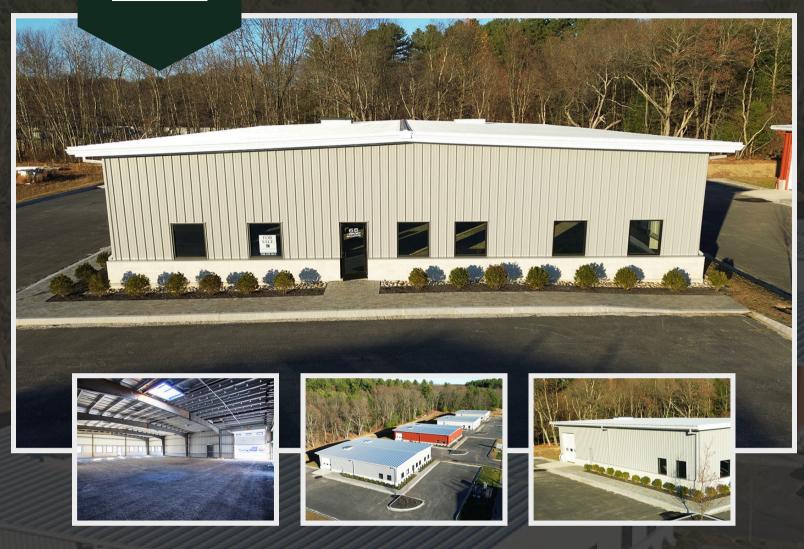

## FOR SALE

66 AIRPORT . 6,000 SF

6,000 SF light industrial building with drive-in door within the new Airport Industrial Park, a 20-lot commercial / light industrial development located close to Rte. 20 off Farm Road.

## HIGHLIGHTS

AIRPORT INDUSTRIAL PARK

List Price: \$1,399,000.00 Building Size: 6,000 SF

Land Area: .689 Acres (30,000 SF)

Parking Spaces: 16

Clear Height: 16' to the eave

Loading: drive-in

Electrical: up to 400 amp 120/208 Utilities: City Water & Sewer, Gas

(Propane)

Construction: Steel frame with

masonry

Zoning: Light Industrial

ANDREW GODDARD ASSOCIATE

508.281.2940 ANDREW@OBRIENCOMMERCIAL.COM

BRANDON MEEKS ASSOCIATE

508.281.2939 BRANDON@OBRIENCOMMERCIAL.COM