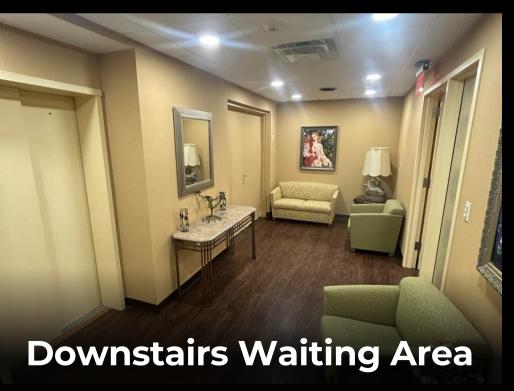

As you enter the custom finished elevator you will once again notice the fine woodwork which makes up the interior of the elevator cab. As you exit the elevator to the lower level, you feel as if you have entered the waiting room to a high end hospital. Again, the artwork, furniture and overall finishes resemble something out of a country club not a surgical center. It is here that you will find the Main Operating Room and all it offers. From the overhead surgery lights to the valves and other components that are used to control the gases and ensure the safe administration of anesthesia. The remainder of the lower level offers recovery rooms, as well as additional treatment rooms currently used for a MedSpa. There is also additional storage for convenience.