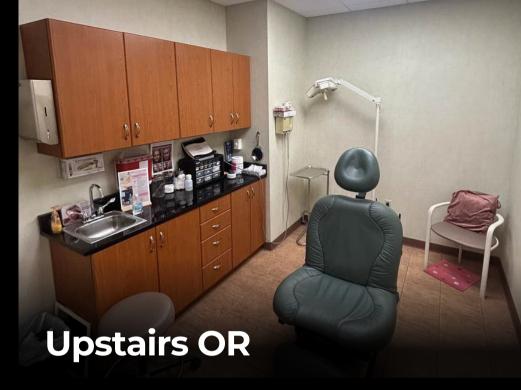

As you enter the custom finished elevator you will once again notice the fine woodwork which makes up the interior of the elevator cab. As you exit the elevator to the lower level, you feel as if you have entered the waiting room to a high end hospital. Again, the artwork, furniture and overall finishes resemble something out of a country club not a surgical center. It is here that you will find the Main Operating Room and all it offers. From the overhead surgery lights to the valves and other components that are used to control the gases and ensure the safe administration of anesthesia. The remainder of the lower level offers recovery rooms, as well as additional treatment rooms currently used for a MedSpa. There is also additional storage for convenience.