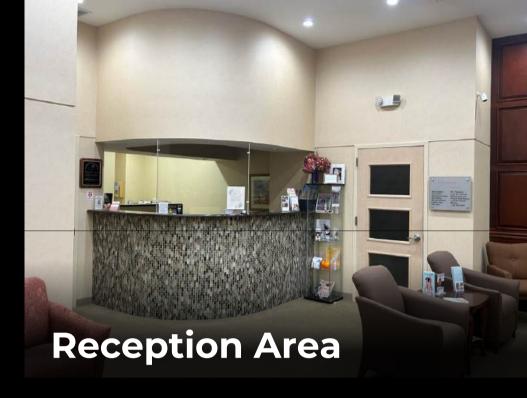

864 W. Jericho offers 9000 SF of Class A medical space divided over two floors. As you enter the building you will be pleasantly surprised by the exquisite waiting and reception area. You will feel as if you entered the living room of a multi million dollar home. Attention to detail is everywhere making the first impression a lasting one. From the featured wooden paneled wall, to the high end furniture and even the high hat lighting that fills the room, your clients will know immediately they have entered a first class facility. As you approach the reception area you will undoubtedly notice the high end finishes that offers a custom tiled counter with granite countertops that continue throughout the entire office.