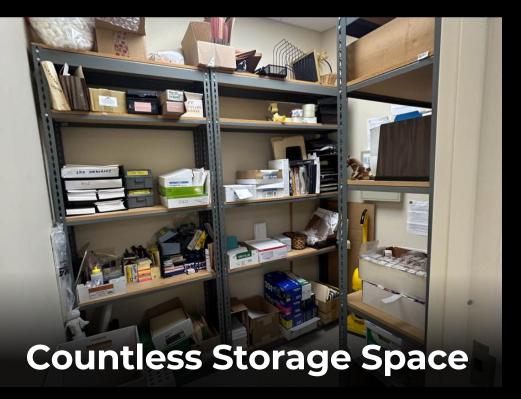

The remainder of the first floor offers multiple consultation/exam rooms, a smaller Operating Room, multiple executive offices, an administrative office area, four bathrooms and endless storage. All of which have been finished with the utmost attention to detail.