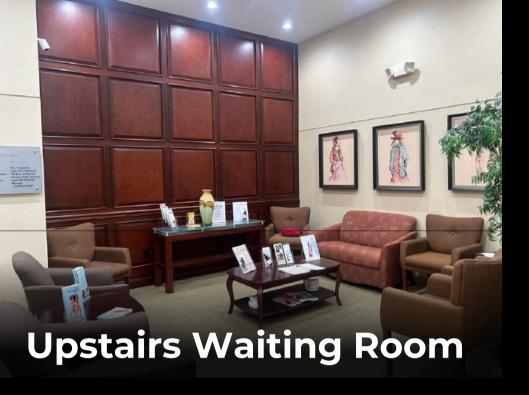

864 W. Jericho offers 9000 SF of Class A medical space divided over two floors. As you enter the building you will be pleasantly surprised by the exquisite waiting and reception area. You will feel as if you entered the living room of a multi million dollar home. Attention to detail is everywhere making the first impression a lasting one. From the featured wooden paneled wall, to the high end furniture and even the high hat lighting that fills the room, your clients will know immediately they have entered a first class facility. As you approach the reception area you will undoubtedly notice the high end finishes that offers a custom tiled counter with granite countertops that continue throughout the entire office.

As you enter the custom finished elevator you will once again notice the fine woodwork which makes up the interior of the elevator cab. As you exit the elevator to the lower level, you feel as if you have entered the waiting room to a high end hospital. Again, the artwork, furniture and overall finishes resemble something out of a country club not a surgical center. It is here that you will find the Main Operating Room and all it offers. From the overhead surgery lights to the valves and other components that are used to control the gases and ensure the safe administration of anesthesia. The remainder of the lower level offers recovery rooms, as well as additional treatment rooms currently used for a MedSpa. There is also additional storage for convenience.