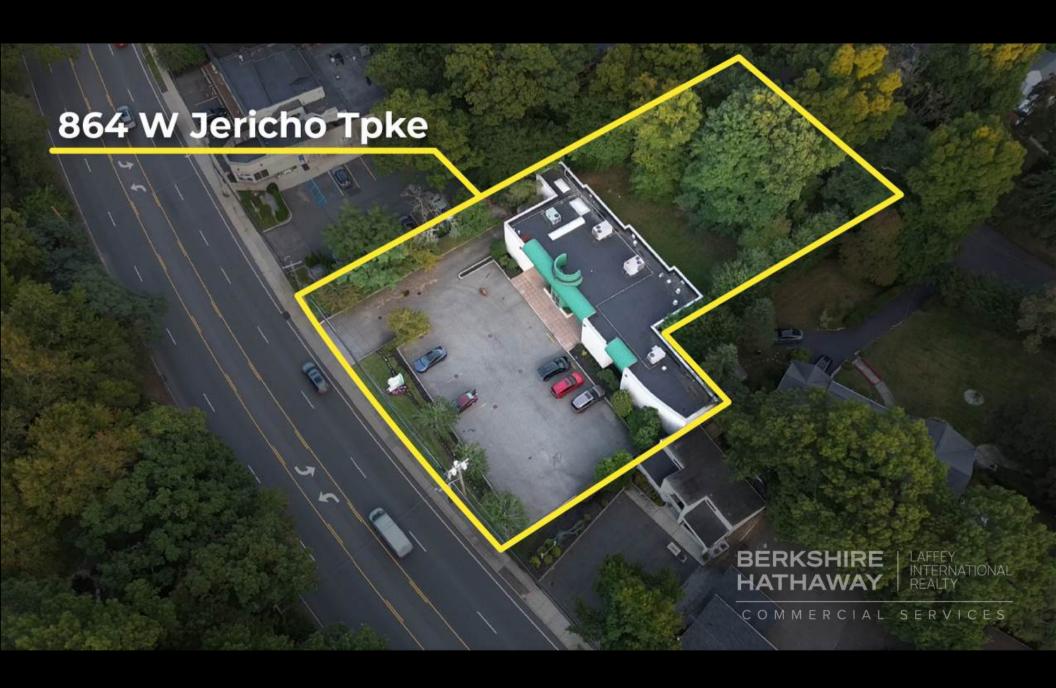

#### BERKSHIRE HATHAWAY

LAFFEY INTERNATIONAL REALTY

COMMERCIAL SERVICES

MEDICAL BUILDING FOR SALE 864 W JERICHO TPKE HUNTINGTON I NY

#### **PROPERTY SUMMARY**

Berkshire Hathaway Commercial Services is honored to have been selected as the Exclusive Brokerage representing the sale of 864 W Jericho Turnpike in Huntington, NY. This is a very unique offering that is ripe for a medical user that can benefit from having an onsite Operating Room. Currently the building is occupied by Associated Plastic Surgeons and Consultants, who will be vacating upon a sale.

#### **PROPERTY INFORMATION**

BUILDING SIZE 9,000 SF

9,000 SF 4,500 SF PER FLOOR **STORIES** 

2

YEAR BUILT

1995

ZONING C-6

PARKING **26 SPOTS** 

**0.62 AC** 

CONSTRUCTION TYPE **MASONRY** 