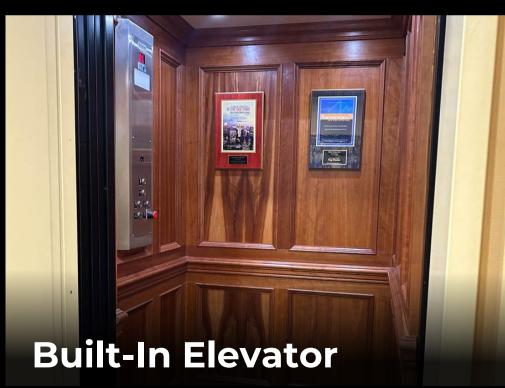

As you enter the custom finished elevator you will once again notice the fine woodwork which makes up the interior of the elevator cab. As you exit the elevator to the lower level, you feel as if you have entered the waiting room to a high end hospital. Again, the artwork, furniture and overall finishes resemble something out of a country club not a surgical center. It is here that you will find the Main Operating Room and all it offers. From the overhead surgery lights to the valves and other components that are used to control the gases and ensure the safe administration of anesthesia. The remainder of the lower level offers recovery rooms, as well as additional treatment rooms currently used for a MedSpa. There is also additional storage for convenience.