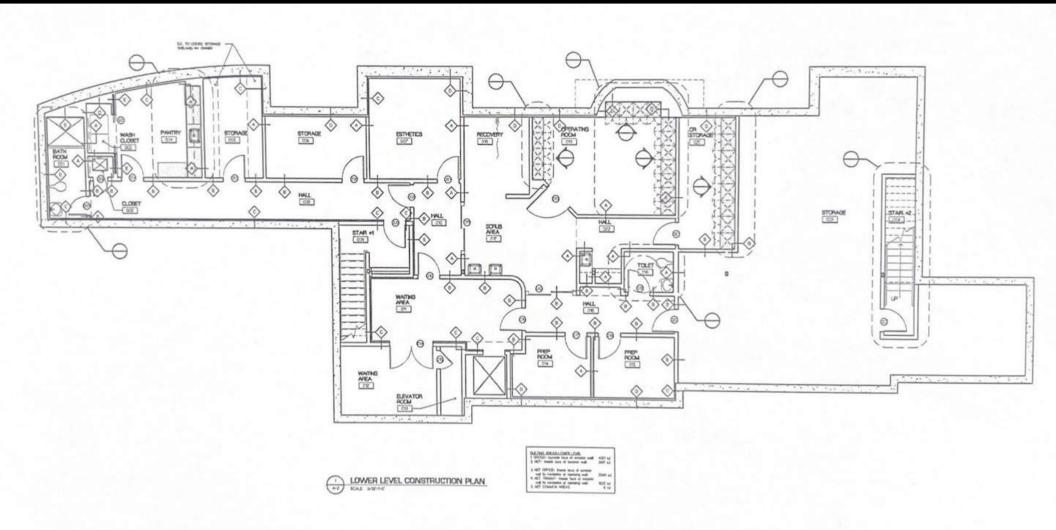

### **FLOOR PLANS**

As you enter the custom finished elevator you will once again notice the fine woodwork which makes up the interior of the elevator cab. As you exit the elevator to the lower level, you feel as if you have entered the waiting room to a high end hospital. Again, the artwork, furniture and overall finishes resemble something out of a country club not a surgical center. It is here that you will find the Main Operating Room and all it offers. From the overhead surgery lights to the valves and other components that are used to control the gases and ensure the safe administration of anesthesia. The remainder of the lower level offers recovery rooms, as well as additional treatment rooms currently used for a MedSpa. There is also additional storage for convenience.