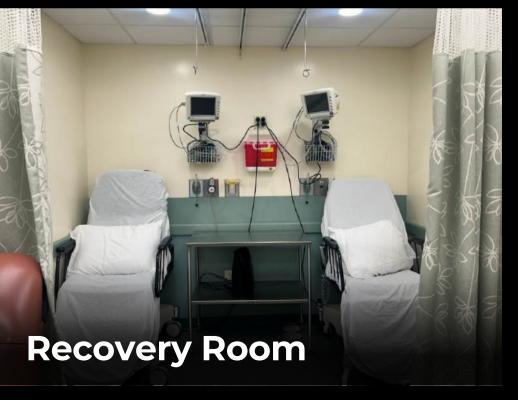

As you enter the custom finished elevator you will once again notice the fine woodwork which makes up the interior of the elevator cab. As you exit the elevator to the lower level, you feel as if you have entered the waiting room to a high end hospital. Again, the artwork, furniture and overall finishes resemble something out of a country club not a surgical center. It is here that you will find the Main Operating Room and all it offers. From the overhead surgery lights to the valves and other components that are used to control the gases and ensure the safe administration of anesthesia. The remainder of the lower level offers recovery rooms, as well as additional treatment rooms currently used for a MedSpa. There is also additional storage for convenience.