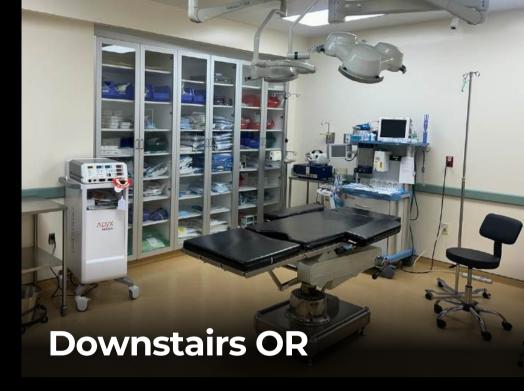

As you enter the custom finished elevator you will once again notice the fine woodwork which makes up the interior of the elevator cab. As you exit the elevator to the lower level, you feel as if you have entered the waiting room to a high end hospital. Again, the artwork, furniture and overall finishes resemble something out of a country club not a surgical center. It is here that you will find the Main Operating Room and all it offers. From the overhead surgery lights to the valves and other components that are used to control the gases and ensure the safe administration of anesthesia. The remainder of the lower level offers recovery rooms, as well as additional treatment rooms currently used for a MedSpa. There is also additional storage for convenience.