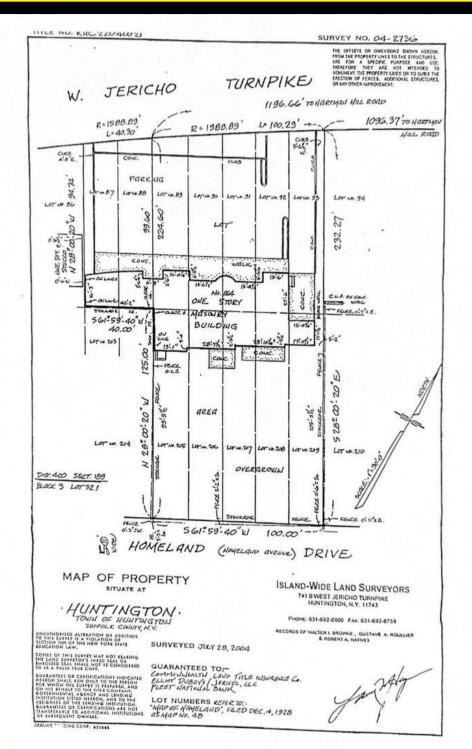

#### **PROPERTY INFORMATION**

BUILDING SIZE 9,000 SF

9,000 SF 4,500 SF PER FLOOR **STORIES** 

2

YEAR BUILT

1995

ZONING C-6

PARKING **26 SPOTS** 

**0.62 AC** 

CONSTRUCTION TYPE **MASONRY** 