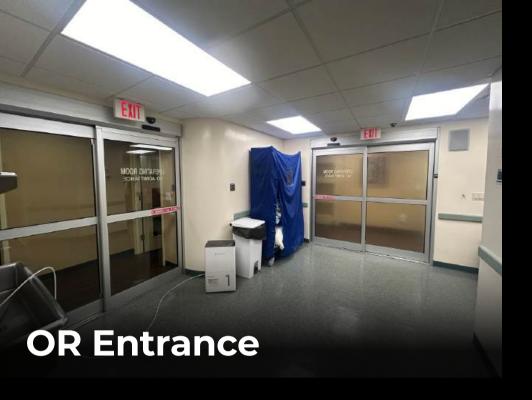

As you enter the custom finished elevator you will once again notice the fine woodwork which makes up the interior of the elevator cab. As you exit the elevator to the lower level, you feel as if you have entered the waiting room to a high end hospital. Again, the artwork, furniture and overall finishes resemble something out of a country club not a surgical center. It is here that you will find the Main Operating Room and all it offers. From the overhead surgery lights to the valves and other components that are used to control the gases and ensure the safe administration of anesthesia. The remainder of the lower level offers recovery rooms, as well as additional treatment rooms currently used for a MedSpa. There is also additional storage for convenience.