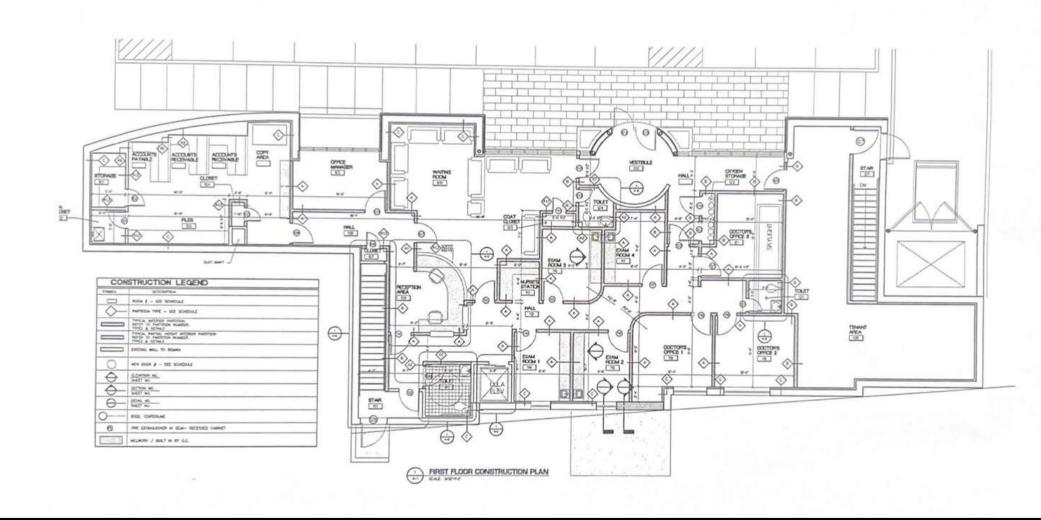

#### **FLOOR PLANS**

864 W. Jericho offers 9000 SF of Class A medical space divided over two floors. As you enter the building you will be pleasantly surprised by the exquisite waiting and reception area. You will feel as if you entered the living room of a multi million dollar home. Attention to detail is everywhere making the first impression a lasting one. From the featured wooden paneled wall, to the high end furniture and even the high hat lighting that fills the room, your clients will know immediately they have entered a first class facility. As you approach the reception area you will undoubtedly notice the high end finishes that offers a custom tiled counter with granite countertops that continue throughout the entire office.

The remainder of the first floor offers multiple consultation/exam rooms, a smaller Operating Room, multiple executive offices, an administrative office area, four bathrooms and endless storage. All of which have been finished with the utmost attention to detail.