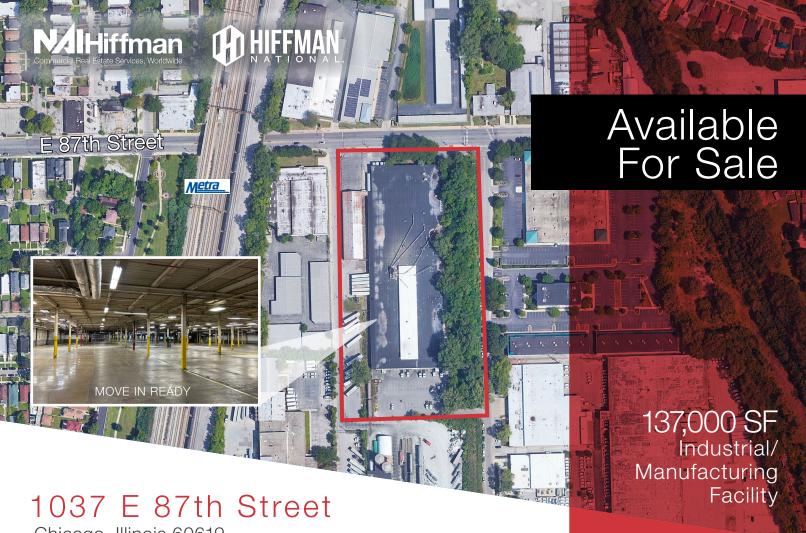

## PROPERTY HIGHLIGHTS

Well-maintained, 137,000 SF freestanding industrial/ manufacturing facility located on 7.25 acres in Cook County. Offers 4,000 SF of office space, new air rotation heating system in warehouse and is MOVE-IN ready. 2021 taxes (payable 2022) \$182,248 - \$1.33/SF.

137,000 SF AVAILABLE FOR SALE

**CEILING HEIGHT** 

11 TRUCK DOCKS 4 DRIVE-IN DOORS

2,000 AMPS 480 VOLTS

LIGHTING

SALE PRICE: \$5,000,000 \$4,500,000

SUBJECT TO ERRORS, OMISSIONS, CHANGE OF PRICE, RENTAL OF OTHER COUNTING, FOR THE PROPERTY OF ANY THE SWITCH OF THE PROPERTY OF ANY SPECIAL LISTING CONDITIONS INFORMED SEED BY THE PRINCIPALS NO WARRANTIES OR REPRESENTATIONS ARE MADE AS TO THE CONDITION OF THE PROPERTY OR ANY HAZARDS CONTINUED THEREIN ARE ANY TO BE IMPLED.

### 1037 E 87TH STREET, CHICAGO ILLINOIS 60619 | AVAILABLE FOR SALE