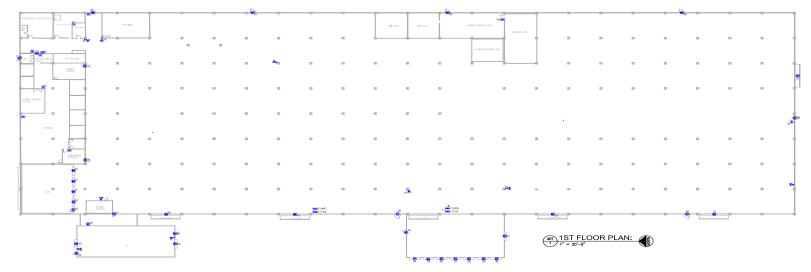

8 - \$1.33/SF.



137,000 SF AVAILABLE FOR SALE



**CEILING HEIGHT** 



11 TRUCK DOCKS 4 DRIVE-IN DOORS



2,000 AMPS 480 VOLTS



LIGHTING



SALE PRICE: \$5,000,000 \$4,500,000

SUBJECT TO ERRORS, OMISSIONS, CHANGE OF PRICE, RENTAL OF OTHER COUNTING, FOR THE PROPERTY OF ANY THE SWITCH OF THE PROPERTY OF ANY SPECIAL LISTING CONDITIONS INFORMED SEED BY THE PRINCIPALS NO WARRANTIES OR REPRESENTATIONS ARE MADE AS TO THE CONDITION OF THE PROPERTY OR ANY HAZARDS CONTINUED THEREIN ARE ANY TO BE IMPLED.

# **Broker Contact Info**

Steve Connolly +1 630 693 0642 sconnolly@hiffman.com

> Chris Gary +1 630 693 0694 cgary@hiffman.com

One Oakbrook Terrace Suite 400 Oakbrook Terrace, Illinois 60181 +1 630 932 1234

### 1037 E 87TH STREET, CHICAGO ILLINOIS 60619 | AVAILABLE FOR SALE

### SITE PLAN









### CALL A NAI HIFFMAN BROKER TODAY!

**Steve Connolly** 

+1 630 693 0642 sconnolly@hiffman.com **Chris Gary** 

+1 630 693 0694 cgary@hiffman.com



100 CAR PARKING



GOOD ACCESS TO BOTH I-94 AND I-57

Mal Hiffman
Commercial Real Estate Services, Worldwide



One Oakbrook Terrace Suite 400 Oakbrook Terrace, Illinois 60181 +1 630 932 1234