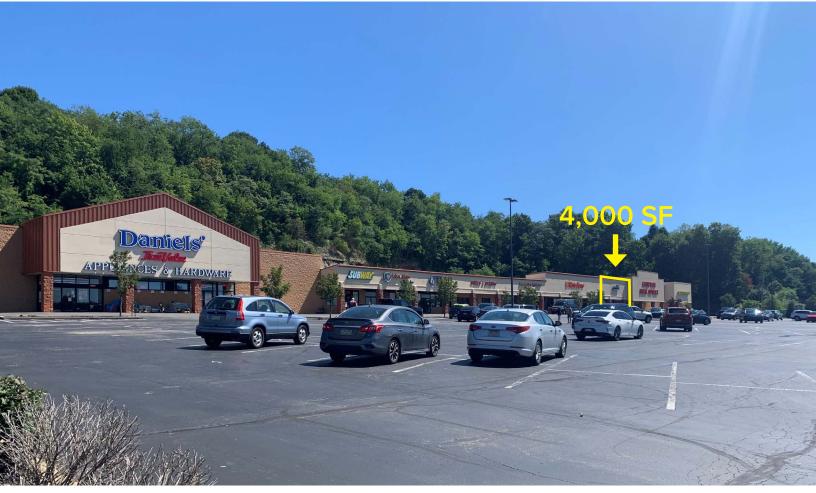

## **PROPERTY FEATURES:**

- 4,000 SF Retail Space For Sublease
- Excellent highway visibility with over 23,000 vehicles daily
- Pylon signage available
- Multiple ingress/egress points
- Current use: Physical Therapy
- Join Dollar General, True Value Hardware, Sherwin Williams, Auto Zone, Asian Bistro, Wine & Spirits

## **RETAIL FOR SUBLEASE**

HAMPTON PLAZA, 4706 WILLIAM FLYNN HWY., PITTSBURGH, PA 15102

FOR MORE INFORMATION, CONTACT: PORTER SCOTT pscott@hannacre.com 412 261 2200 HANNA COMMERCIAL REAL ESTATE 11 STANWIX ST., SUITE 1024 PITTSBURGH, PA 15222 HANNACRE.COM