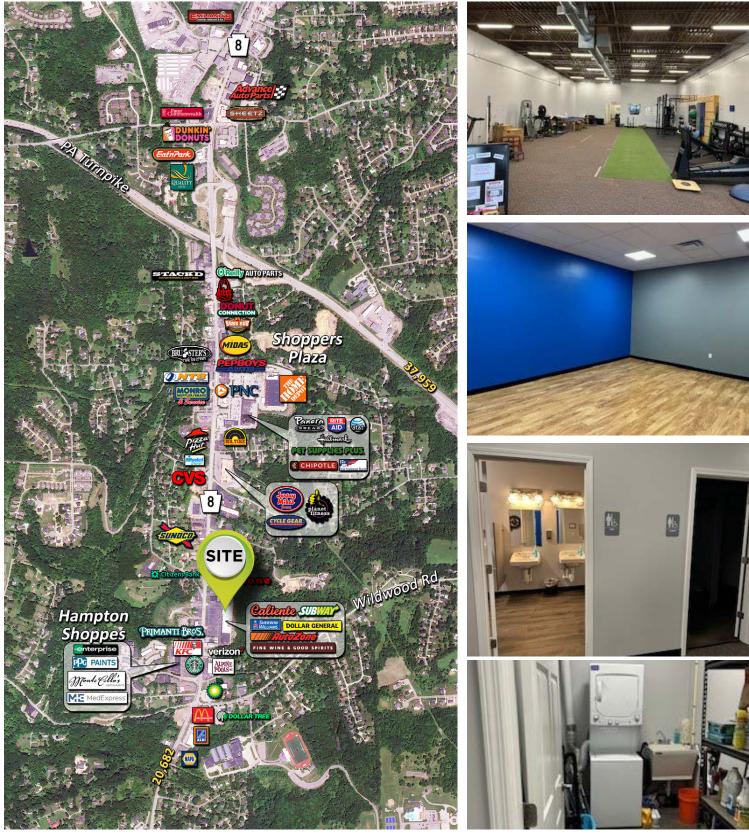

## **PROPERTY FEATURES:**

- 4,000 SF Retail Space For Sublease
- Excellent highway visibility with over 23,000 vehicles daily
- Pylon signage available
- Multiple ingress/egress points
- Current use: Physical Therapy
- Join Dollar General, True Value Hardware, Sherwin Williams, Auto Zone, Asian Bistro, Wine & Spirits

## **RETAIL FOR SUBLEASE**

HAMPTON PLAZA, 4706 WILLIAM FLYNN HWY., PITTSBURGH, PA 15102

FOR MORE INFORMATION, CONTACT: PORTER SCOTT pscott@hannacre.com 412 261 2200 HANNA COMMERCIAL REAL ESTATE 11 STANWIX ST., SUITE 1024 PITTSBURGH, PA 15222 HANNACRE.COM