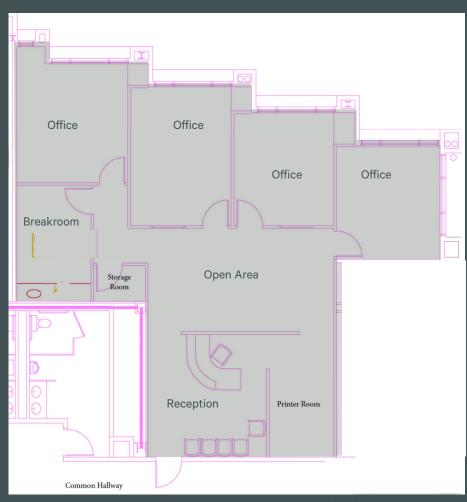

#### Suite 220

- + 2,098 SF for Sublease
- + \$2.85 PSF/MO.
- + Master Lease Expires 12/31/2025
- + 4 Offices
- + Reception
- + Open Area
- + Breakroom
- + Printer/Work Room
- + Storage Room

Floor plan may not be exact