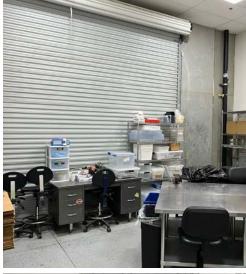

# 1030 NORTH D STREET

SACRAMENTO, CA

±1,650 SF Available for Lease Lease Rate: \$2.45/SF NNN

Zoned C4-SPD

Power: 2,000A/480V provided to the building

Central location with quick access I-5, I-80, & SR-160

Currently operational as a type 6 cannabis manufacturing business

Tenant is prepared to vacate with 30 days notice

Direct access to a shared fenced yard area

Property approved for cannabis manufacturing (type 6), cultivation, distribution, and non-storefront delivery

**AVAILABLE** 

LEASE RATE (SF/MO)

CANNABIS CULTIVATION, MANUFACTURING, DISTRIBUTION & NON-STOREFRONT DELIVERY

MANUFACTURING BUSINESS