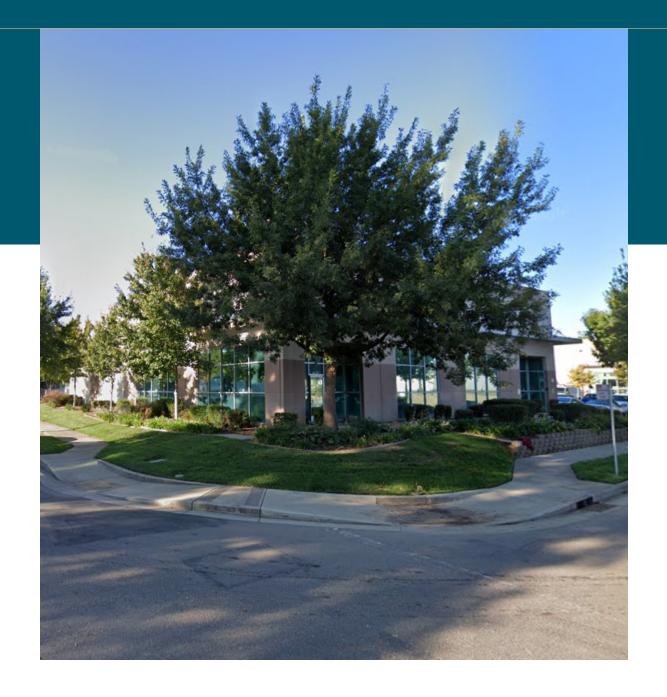

# 1030 NORTH D STREET

SACRAMENTO, CA

±1,650 SF Available for Lease Lease Rate: \$2.45/SF NNN

Zoned C4-SPD

Power: 2,000A/480V provided to the building

Central location with quick access I-5, I-80, & SR-160

Currently operational as a type 6 cannabis manufacturing business

Tenant is prepared to vacate with 30 days notice

Direct access to a shared fenced yard area

Property approved for cannabis manufacturing (type 6), cultivation, distribution, and non-storefront delivery

**AVAILABLE** 

LEASE RATE (SF/MO)

CANNABIS CULTIVATION, MANUFACTURING, DISTRIBUTION & NON-STOREFRONT DELIVERY

MANUFACTURING BUSINESS