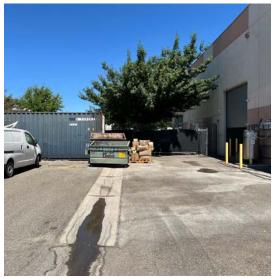

# 1030 NORTH D STREET

SACRAMENTO, CA

±1,650 SF Available for Lease Lease Rate: \$2.45/SF NNN

Zoned C4-SPD

Power: 2,000A/480V provided to the building

Central location with quick access I-5, I-80, & SR-160

Currently operational as a type 6 cannabis manufacturing business

Tenant is prepared to vacate with 30 days notice

Direct access to a shared fenced yard area

Property approved for cannabis manufacturing (type 6), cultivation, distribution, and non-storefront delivery