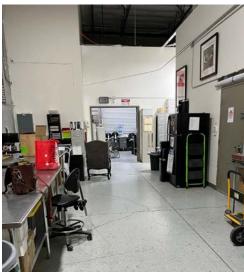

# 1030 NORTH D STREET

SACRAMENTO, CA

±1,650 SF Available for Lease Lease Rate: \$2.45/SF NNN

Zoned C4-SPD

Power: 2,000A/480V provided to the building

Central location with quick access I-5, I-80, & SR-160

Currently operational as a type 6 cannabis manufacturing business

Tenant is prepared to vacate with 30 days notice

Direct access to a shared fenced yard area

Property approved for cannabis manufacturing (type 6), cultivation, distribution, and non-storefront delivery

**AVAILABLE** 

LEASE RATE (SF/MO)

CANNABIS CULTIVATION, MANUFACTURING, DISTRIBUTION & NON-STOREFRONT DELIVERY

MANUFACTURING BUSINESS