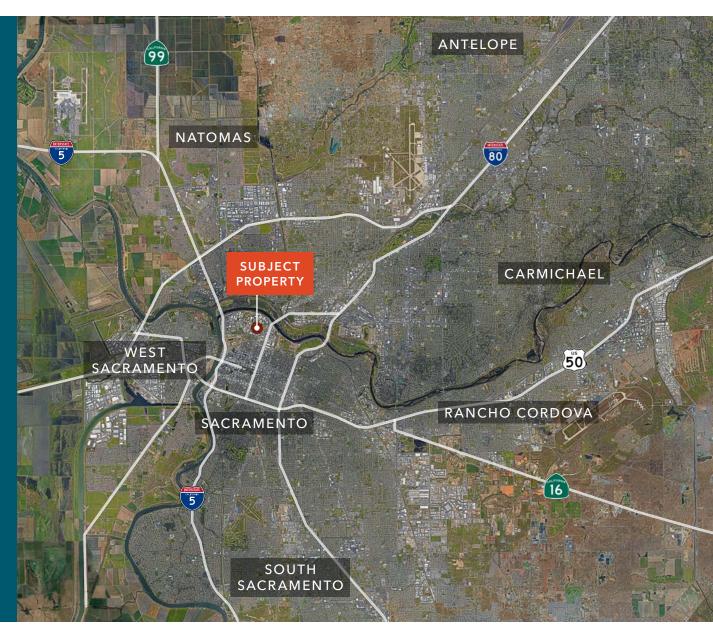

# HIGHLY-ACCESSIBLE LOCATION

Quick access to all major highways and interstates intersecting Sacramento

±0.96 Miles to I-5 on-ramp

±0.45 Miles to HWY 160

±2 Miles to I-80, HWY 99, & US-50

8 MIN WEST SACRAMENTO

3 MIN
MIDTOWN SACRAMENTO