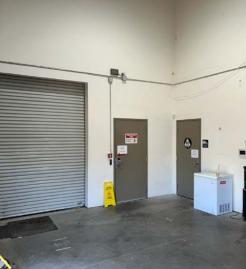

# 1030 NORTH D STREET

SACRAMENTO, CA

±1,650 SF Available for Lease Lease Rate: \$2.45/SF NNN

Zoned C4-SPD

Power: 2,000A/480V provided to the building

Central location with quick access I-5, I-80, & SR-160

Currently operational as a type 6 cannabis manufacturing business

Tenant is prepared to vacate with 30 days notice

Direct access to a shared fenced yard area

Property approved for cannabis manufacturing (type 6), cultivation, distribution, and non-storefront delivery

**AVAILABLE** 

LEASE RATE (SF/MO)

CANNABIS CULTIVATION, MANUFACTURING, DISTRIBUTION & NON-STOREFRONT DELIVERY

MANUFACTURING BUSINESS