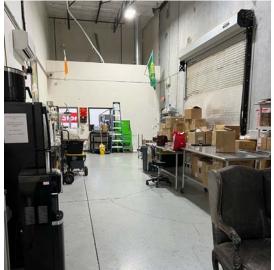

# 1030 NORTH D STREET

SACRAMENTO, CA

±1,650 SF Available for Lease Lease Rate: \$2.45/SF NNN

Zoned C4-SPD

Power: 2,000A/480V provided to the building

Central location with quick access I-5, I-80, & SR-160

Currently operational as a type 6 cannabis manufacturing business

Tenant is prepared to vacate with 30 days notice

Direct access to a shared fenced yard area

Property approved for cannabis manufacturing (type 6), cultivation, distribution, and non-storefront delivery

**AVAILABLE** 

LEASE RATE (SF/MO)

CANNABIS CULTIVATION, MANUFACTURING, DISTRIBUTION & NON-STOREFRONT DELIVERY

MANUFACTURING BUSINESS