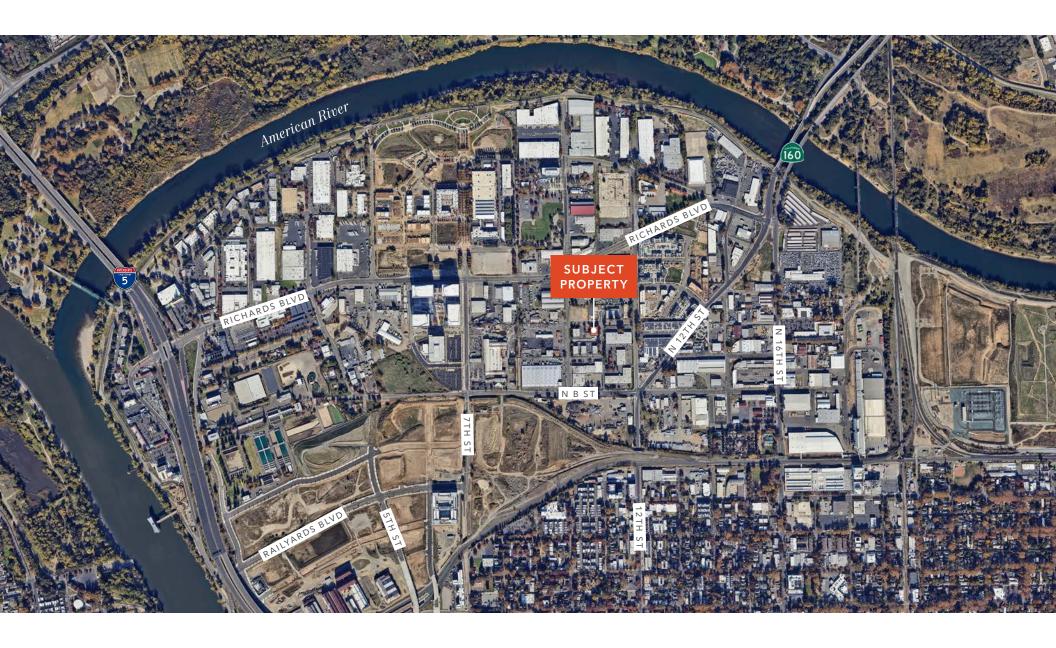

# HIGHLY-ACCESSIBLE LOCATION

Quick access to all major highways and interstates intersecting Sacramento

±0.96 Miles to I-5 on-ramp

±0.45 Miles to HWY 160

±2 Miles to I-80, HWY 99, & US-50

8 MIN WEST SACRAMENTO

3 MIN
MIDTOWN SACRAMENTO