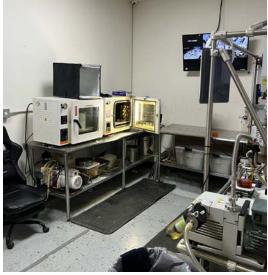

# 1030 NORTH D STREET

SACRAMENTO, CA

±1,650 SF Available for Lease Lease Rate: \$2.45/SF NNN

Zoned C4-SPD

Power: 2,000A/480V provided to the building

Central location with quick access I-5, I-80, & SR-160

Currently operational as a type 6 cannabis manufacturing business

Tenant is prepared to vacate with 30 days notice

Direct access to a shared fenced yard area

Property approved for cannabis manufacturing (type 6), cultivation, distribution, and non-storefront delivery

**AVAILABLE** 

LEASE RATE (SF/MO)

CANNABIS CULTIVATION, MANUFACTURING, DISTRIBUTION & NON-STOREFRONT DELIVERY

MANUFACTURING BUSINESS