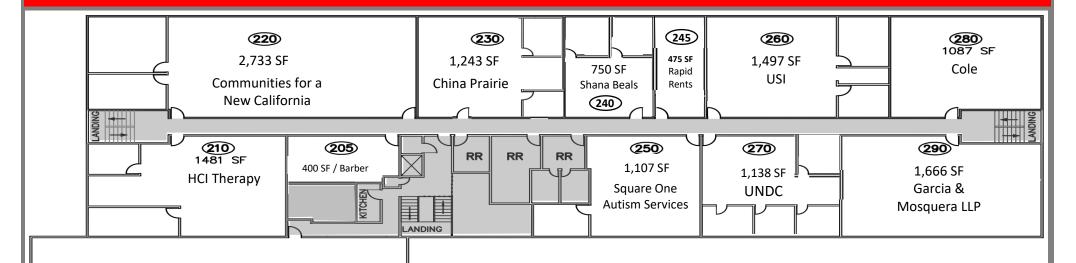

# **1250 Sutterville Road** First Floor Plan

Sq.ft. includes 14% load factor (May not be drawn to scale)

#### **AVAILABLE SUITES**

Suite 140 - 1,024 RSF (\$1.75 psf) Suite 150 - 3,648 RSF (\$1.75 psf) Suite 160 - 1,658 RSF (\$1.75 psf) Suite 180 - 1,277 RSF (\$1.75 psf)

Combined - 7,607 RSF

The information contained herein has been obtained from sources deemed reliable, but accuracy is not guaranteed.