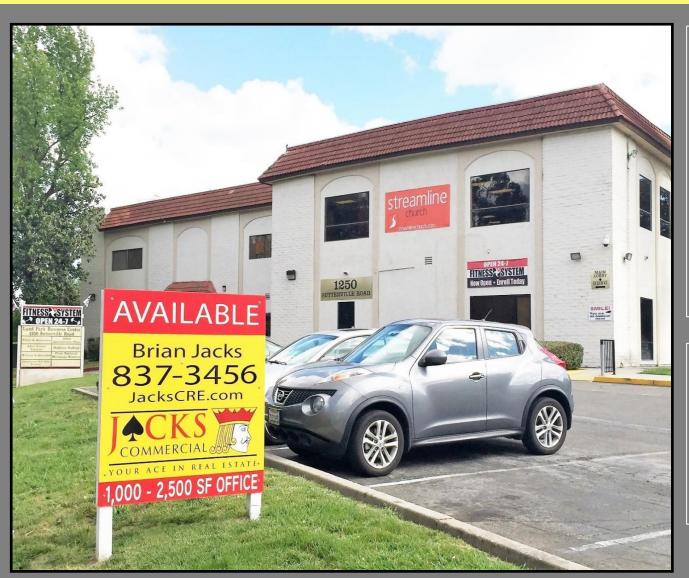

### 1250 Sutterville Road - Sacramento, CA 95822

#### **PROPERTY ATTRIBUTES**

- 1st Floor: 1,024 7,607 RSF (\$1.75 psf Full Service Gross) Perrmitted church space
- 25,000 sf athletic club onsite
- APN: 017-0071-011
- Year built: 1977 (Class C)
- Building size: 39,850 RSF
- Lot size: 1.38 acres
- Parking: 2 per 1,000 sf (per zoning)
- Zoning: C-1 (Limited Commercial)

Brian Jacks | 916-837-3456 | www.JacksCommercial.com | Brian@JacksCRE.com | DRE Lic #02088254

FITNESS SYSTEMS