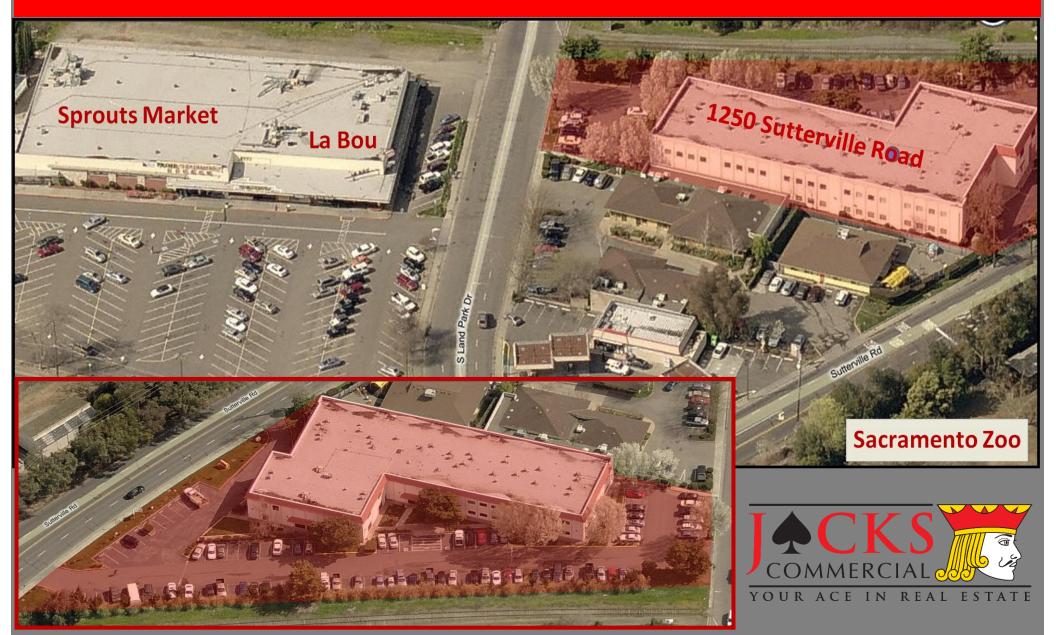

### 1250 Sutterville Road - Sacramento, CA 95822

### **LOCATION CHARACTERISTICS**

- Beautiful Land Park
- Across the street from:La Bou / Sprouts Market / Sac Zoo
- Interstate 5 only 1/4 mile to the west
- Bus stop directly in front of property
- Signage available