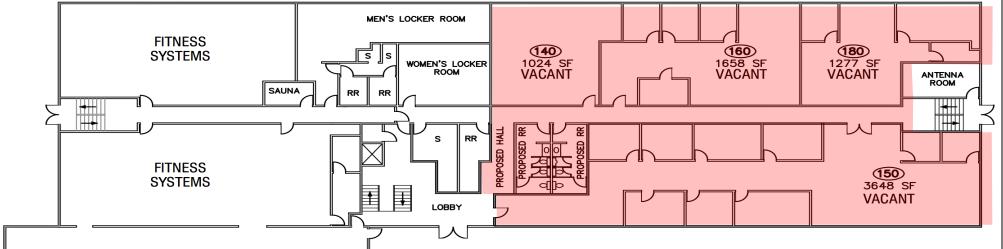

# **1250 Sutterville Road** First Floor Plan

Sq.ft. includes 14% load factor (May not be drawn to scale)

#### **AVAILABLE SUITES**

Suite 140 - 1,024 RSF (\$1.75 psf) Suite 150 - 3,648 RSF (\$1.75 psf) Suite 160 - 1,658 RSF (\$1.75 psf) Suite 180 - 1,277 RSF (\$1.75 psf)

Combined - 7,607 RSF

The information contained herein has been obtained from sources deemed reliable, but accuracy is not guaranteed.