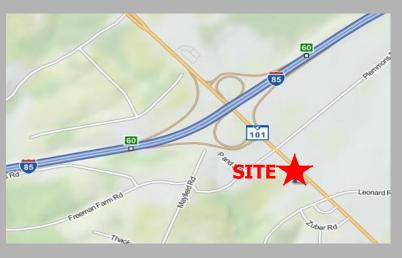

Redevelopment Opportunity 1866 Highway 101 S, Greer, SC 29651

## **PROPERTY FEATURES**

- · 2.0+/- Acres
- All Utilities Available
- · Can Be Subdivided
- Cross Easement Available (If Divided)
- Close Proximity to I-85 (within ¼ mile)
- Great Fast Food / Restaurant Site
- Spartanburg County TMS
  # 5-29-00-095.01