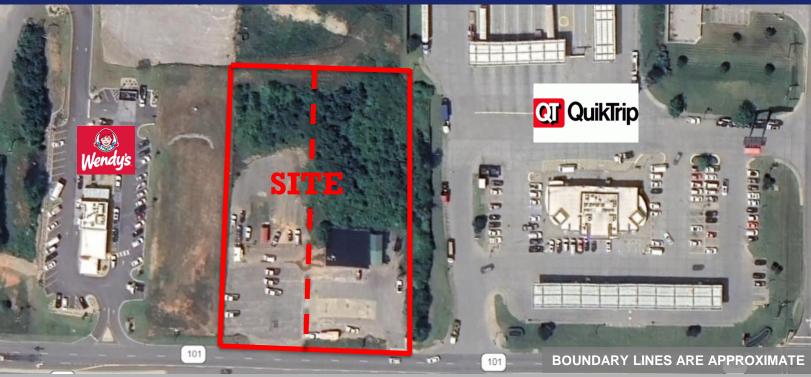

Redevelopment Opportunity 1866 Highway 101 S, Greer, SC 29651

## **PROPERTY FEATURES**

- · 2.0+/- Acres
- All Utilities Available
- · Can Be Subdivided
- Cross Easement Available (If Divided)
- Close Proximity to I-85 (within ¼ mile)
- Great Fast Food / Restaurant Site
- Spartanburg County TMS
  # 5-29-00-095.01