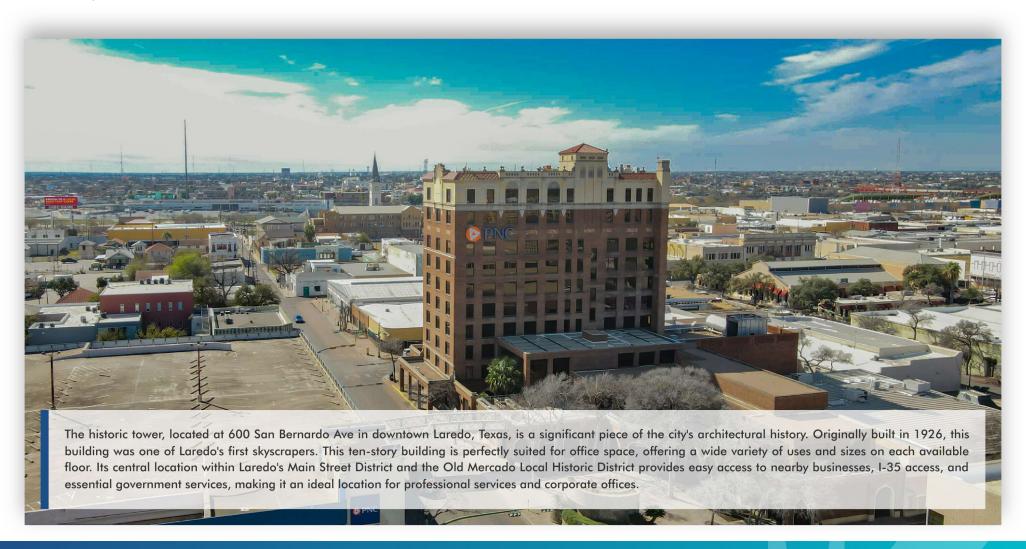

### **PROPERTY DETAILS & HIGHLIGHTS**

The Killam Tower and Annex property are located on neighboring blocks with frontage on San Bernardo Ave. This class B office property is within easy access to Interstate 35 and the Laredo International Airport. Both buildings are within minutes drive to the Mexico border. This property located in Downtown Laredo available for lease to accommodate office, professional, or corporate space. Perfect for professional services such as law firms, government or education agencies, consultancies, or startups.