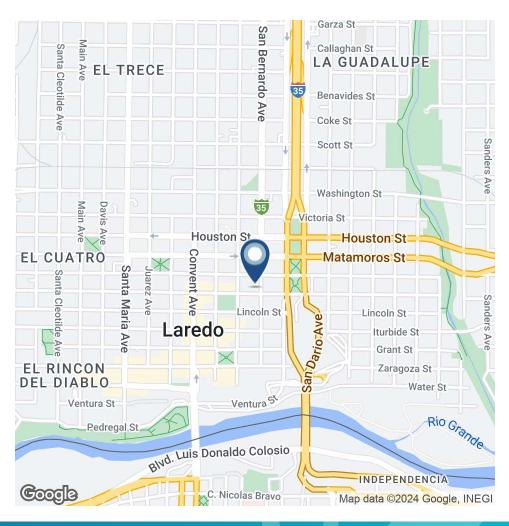

### **PROPERTY DETAILS & HIGHLIGHTS**

The Killam Tower and Annex property are located on neighboring blocks with frontage on San Bernardo Ave. This class B office property is within easy access to Interstate 35 and the Laredo International Airport. Both buildings are within minutes drive to the Mexico border. This property located in Downtown Laredo available for lease to accommodate office, professional, or corporate space. Perfect for professional services such as law firms, government or education agencies, consultancies, or startups.