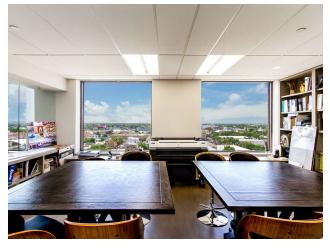

#### **PROPERTY HIGHLIGHTS**

- Opportunity to access 700 San Bernardo (Annex property) which encompasses a full square block
- Immediate access to IH-35
- Within minutes of international bridges and government agencies
- · Prime location situated downtown area with high foot traffic and excellent visibility
- Various layouts offers ample space with a flexible floor plan that can be customized to suit your business needs
- Close proximity to a variety of restaurants, shops, and public services

### **PROPERTY DETAILS & HIGHLIGHTS**

The Killam Tower and Annex property are located on neighboring blocks with frontage on San Bernardo Ave. This class B office property is within easy access to Interstate 35 and the Laredo International Airport. Both buildings are within minutes drive to the Mexico border. This property located in Downtown Laredo available for lease to accommodate office, professional, or corporate space. Perfect for professional services such as law firms, government or education agencies, consultancies, or startups.