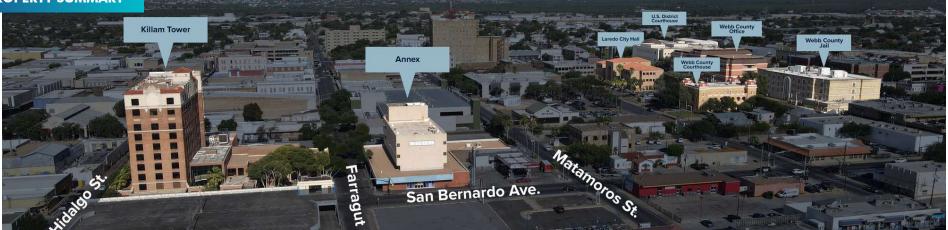

### **PROPERTY SUMMARY**

### **PROPERTY DETAILS & HIGHLIGHTS**

The Killam Tower and Annex property are located on neighboring blocks with frontage on San Bernardo Ave. This class B office property is within easy access to Interstate 35 and the Laredo International Airport. Both buildings are within minutes drive to the Mexico border. This property located in Downtown Laredo available for lease to accommodate office, professional, or corporate space. Perfect for professional services such as law firms, government or education agencies, consultancies, or startups.