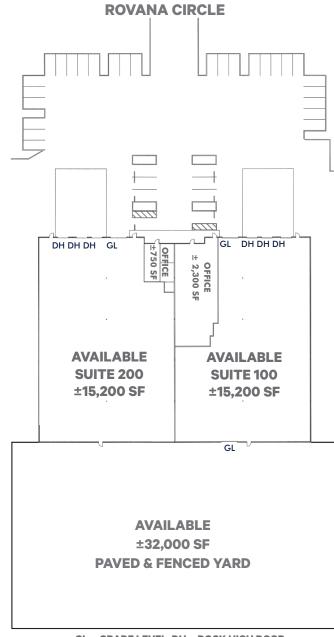

# Property Information and Site Plan

## 8361 ROVANA CIRCLE SACRAMENTO, CA 95828

- BUILDING SF: ±30,400

- AVAILABLE: ±30,400

- OFFICE SF: ±750, ±2,300

- YARD SF: ±32,000

- CLEAR HEIGHT: 18' - 20'

- COLUMN SPACING: 30' x 50'

- GRADE LEVEL DOORS: 3 - 12' x 14'

- DOCK HIGH DOORS: 6 - 9' X 10'

- ZONING: M-2S Heavy Industrial

- SPRINKLERS: 0.21 / 2,040 SF

- ELECTRICAL: 800 Amps, 120/208V\*

\*tenant to independently verify prior to entering binding agreement

8361 Rovana Circle Sacramento, CA 95828