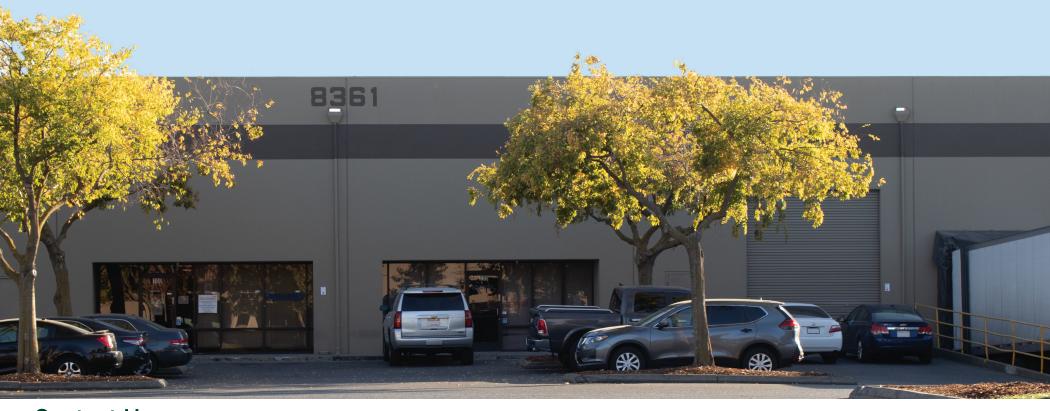

# 8361 Rovana Circle

Sacramento, CA 95828

±30,400 SF Available for Lease with ±32,000 SF Yard | Power Inn Submarket