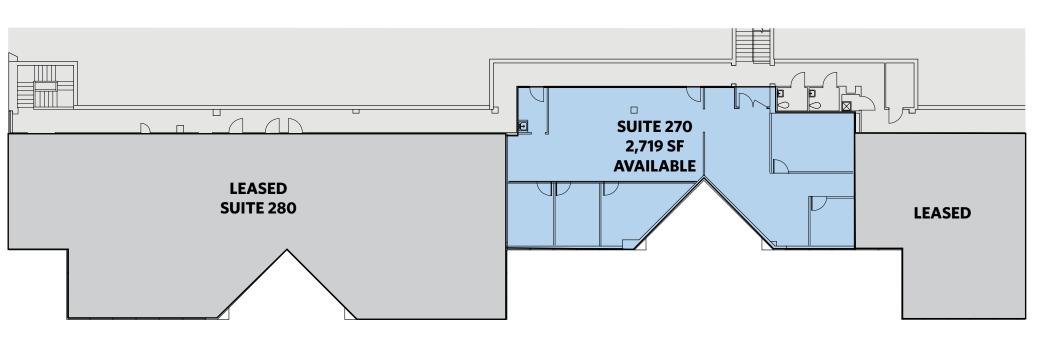

## **AVAILABILITY**

Suite 270: 2,719 SF

# FLOOR PLAN 9475 LOTTSFORD ROAD UPPER MARLBORO, MD 20774, PRINCE GEORGE'S COUNTY