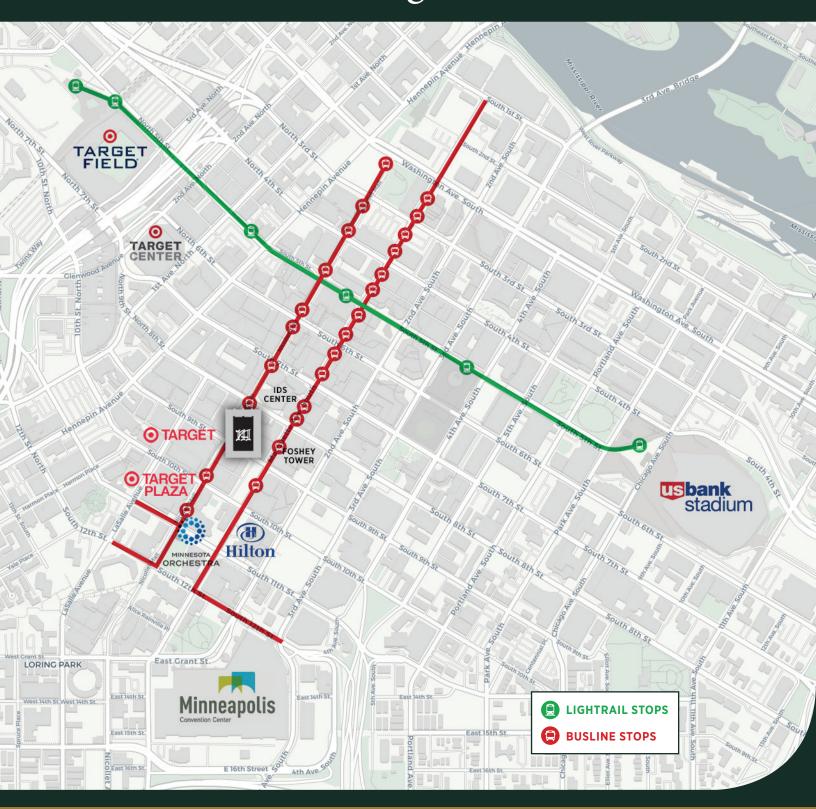

- Unbeatable Downtown Location (corner of 9th and Nicollet)
- Responsive On-Site Management
- Skyway Connected

- Multiple Convenient + Connected parking options
- Turn Key Buildouts at Aggressive Rates
- Incredible Spec Suite's Available