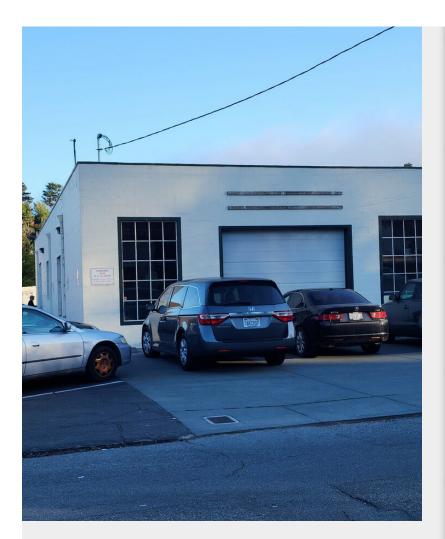

**9 Montford Ave** 9 Montford Ave, Mill Valley, CA 94941





Chris Tokarski Pier Rock Properties 80 E Sir Francis Drake Blvd, Suite 2A,Larkspur, CA 94939 <u>ctokarski@acorecapital.com</u> (415) 595-8210



| Rental Rate:         | \$36.00 /SF/YR         |
|----------------------|------------------------|
| Property Type:       | Retail                 |
| Property Subtype:    | Freestanding           |
| Gross Leasable Area: | 3,012 SF               |
| Year Built:          | 1970                   |
| Walk Score ®:        | 90 (Walker's Paradise) |
| Taxes:               | \$0.53 USD/SF/MO       |
| Operating Expenses:  | \$0.28 USD/SF/MO       |
| Rental Rate Mo:      | \$3.00 /SF/MO          |

## 9 Montford Ave

\$36.00 /SF/YR

• Flexible concrete building, rectangular with high ceilings.





## **1st Floor**

1

| Space Available | 3,012 SF         | Behind 2AM Club on same side of Street. Owner is flexible<br>on lease term (prefer 5 years). Owner willing to work with<br>tenant on bu