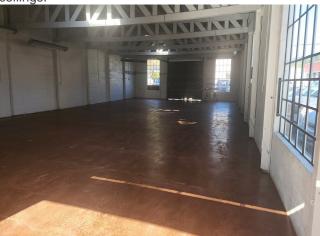

ntford Ave** 9 Montford Ave, Mill Valley, CA 94941





Chris Tokarski Pier Rock Properties 80 E Sir Francis Drake Blvd, Suite 2A,Larkspur, CA 94939 <u>ctokarski@acorecapital.com</u> (415) 595-8210



| Rental Rate:         | \$36.00 /SF/YR         |
|----------------------|------------------------|
| Property Type:       | Retail                 |
| Property Subtype:    | Freestanding           |
| Gross Leasable Area: | 3,012 SF               |
| Year Built:          | 1970                   |
| Walk Score ®:        | 90 (Walker's Paradise) |
| Taxes:               | \$0.53 USD/SF/MO       |
| Operating Expenses:  | \$0.28 USD/SF/MO       |
| Rental Rate Mo:      | \$3.00 /SF/MO          |

## 9 Montford Ave

\$36.00 /SF/YR

• Flexible concrete building, rectangular with high ceilings.





## **1st Floor**

1

| Space Available | 3,012 SF         | Behind 2AM Club on same side of Street. Owner is flexible<br>on lease term (prefer 5 years). Owner willing to work with<br>tenant on buildout / improvements. |
|-----------------|------------------|---------------------------------------------------------------------------------------------------------------------------------------------------------------|
| Rental Rate     | \$36.00 /SF/YR   |                                                                                                                                                               |
| Date Available  | Now              |