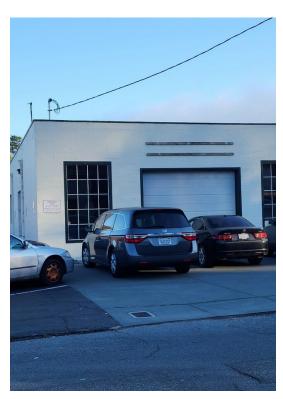

**9 Montford Ave** 9 Montford Ave, Mill Valley, CA 94941





Chris Tokarski Pier Rock Properties 80 E Sir Francis Drake Blvd, Suite 2A,Larkspur, CA 94939 <u>ctokarski@acorecapital.com</u> (415) 595-8210



| Rental Rate:         | \$36.00 /SF/YR         |
|----------------------|------------------------|
| Property Type:       | Retail                 |
| Property Subtype:    | Freestanding           |
| Gross Leasable Area: | 3,012 SF               |
| Year Built:          | 1970                   |
| Walk Score ®:        | 90 (Walker's Paradise) |
| Taxes:               | \$0.53 USD/SF/MO       |
| Operating Expenses:  | \$0.28 USD/SF/MO       |
| Rental Rate Mo:      | \$3.00 /SF/MO          |

## 9 Montford Ave

\$36.00 /SF/YR

• Flexible concrete building, rectangular with high cei