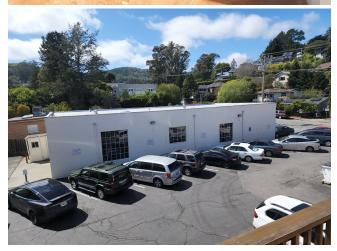

ford Ave** 9 Montford Ave, Mill Valley, CA 94941





Chris Tokarski Pier Rock Properties 80 E Sir Francis Drake Blvd, Suite 2A,Larkspur, CA 94939 <u>ctokarski@acorecapital.com</u> (415) 595-8210



| Rental Rate:         | \$36.00 /SF/YR         |
|----------------------|------------------------|
| Property Type:       | Retail                 |
| Property Subtype:    | Freestanding           |
| Gross Leasable Area: | 3,012 SF               |
| Year Built:          | 1970                   |
| Walk Score ®:        | 90 (Walker's Paradise) |
| Taxes:               | \$0.53 USD/SF/MO       |
| Operating Expenses:  | \$0.28 USD/SF/MO       |
| Rental Rate Mo:      | \$3.00 /SF/MO          |

## 9 Montford Ave

\$36.00 /SF/YR

• Flexible concrete building, rectangular with high ceilings.





## **1st Floor**

1

| Space Available | 3,012 SF         | Behind 2AM Club on same side of Street. Owner is flexible<br>on lease term (prefer 5 years). Owner willing to work with<br>tenant on buildout / improvements. |
|-----------------|------------------|---------------------------------------------------------------------------------------------------------------------------------------------------------------|
| Rental Rate     | \$36.00 /SF/YR   |                                                                                                                                                               |
| Date Available  | Now              |