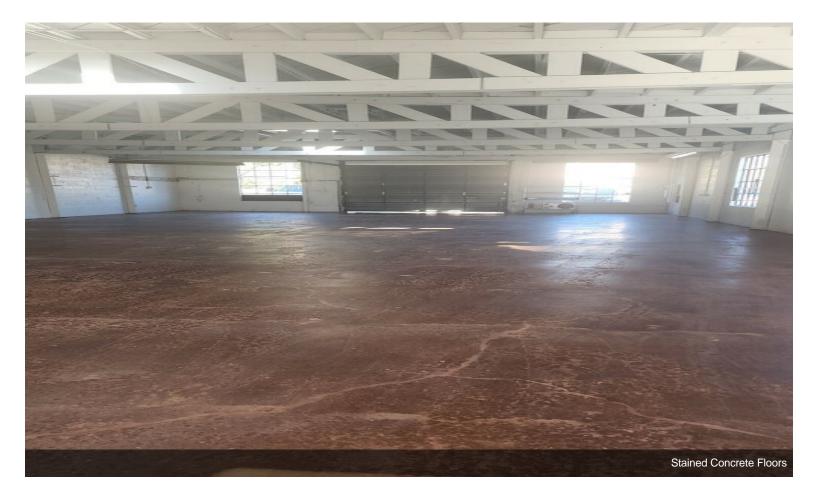

## 9 Montford Ave

\$36.00 /SF/YR

• Flexible concrete building, rectangular with high ceilings.

## **Property Photos**