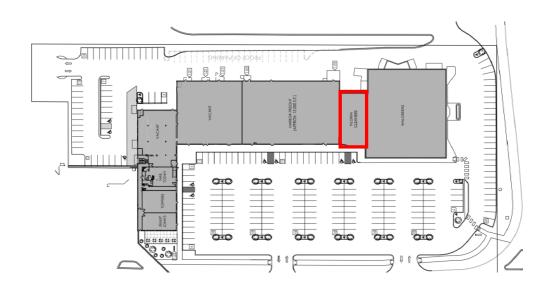

## Availability:

Suite 7843—3,600SF (Inline) The available space will be available June 1, 2024. The space is currently occupied by Pilgrim Cleaners who will be vacating the end of May 2024. Building and pylon signage available. Request additional information/showing.