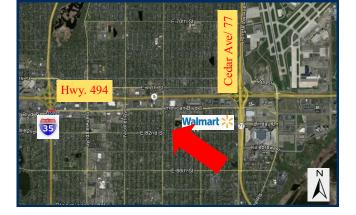

- For Lease: 3,600 SF (Inline)
- Current Tenants: Walgreen's, Harbor Freight, Jimmy John's, Toppers Pizza, El Guanaco Bakery & Café. Health spa/ Restaurant, Luro Boots
- Located next to Bloomington Walmart
- Highway 494 w/ more than 100,000 vehicles daily
- Pylon and Monument Signage Available
- Demographics: