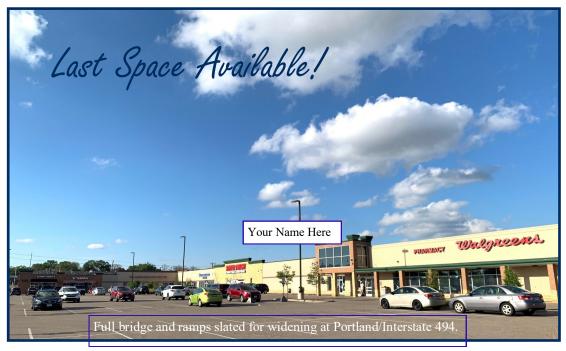

## FOR LEASE

3,600F—Available June 1, 2024

Village Square Shopping Center 7838 Portland Avenue South BLOOMINGTON, MINNESOTA 55420

HIGH TRAFFIC PORTLAND AVENUE, AMERICAN BOULEVARD & HIGHWAY 494. JOIN WALGREEN'S, HARBOR FREIGHT & OTHER RETAILERS.

- For Lease: 3,600 SF (Inline)
- Current Tenants: Walgreen's, Harbor Freight, Jimmy John's, Toppers Pizza, El Guanaco Bakery & Café. Health spa/ Restaurant, Luro Boots
- Located next to Bloomington Walmart
- Highway 494 w/ more than 100,000 vehicles daily
- Pylon and Monument Signage Available
- Demographics: