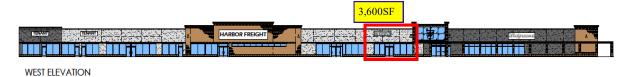

## Availability:

Suite 7843—3,600SF (Inline) The available space will be available June 1, 2024. The space is currently occupied by Pilgrim Cleaners who will be vacating the end of May 2024. Building and pylon signage available. Request additional information/showing.