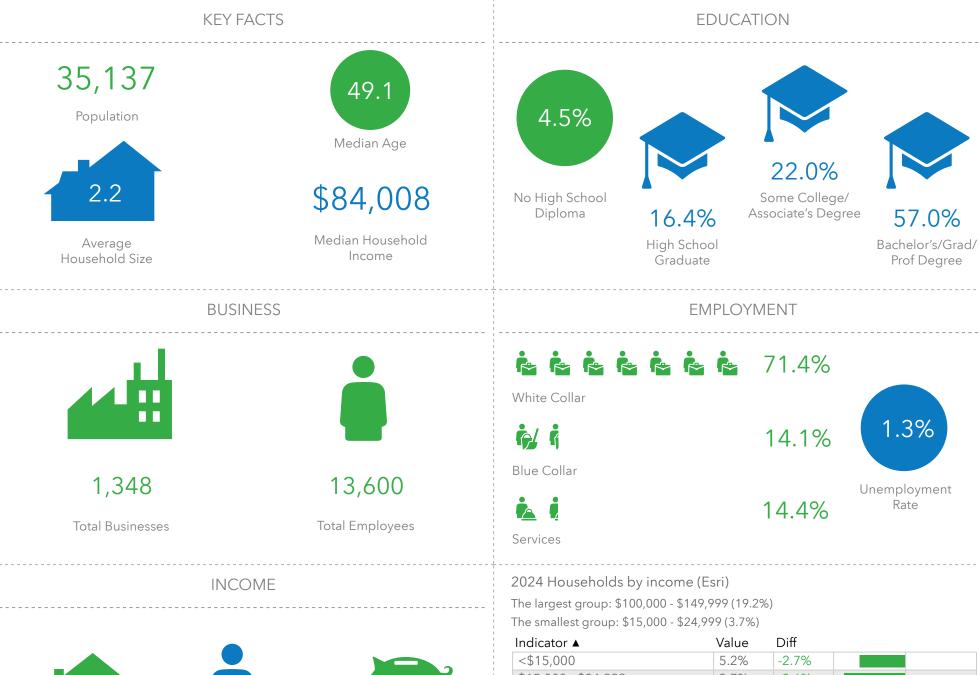

## **Business Summary**

28 Pleasant Grove Road, Weaverville, North Carolina, 28787 Rings: 1, 3, 5 mile radii

Prepared by Esri Latitude: 35.68752

Longitude: -82.52782

| Data for all businesses in area               | 1 mile | 3 miles | 5 miles |
|-----------------------------------------------|--------|---------|---------|
| Total Businesses:                             | 32     | 438     | 1,348   |
| Total Employees:                              | 158    | 4,173   | 13,600  |
| Total Population:                             | 2,727  | 11,878  | 35,137  |
| Employee/Population Ratio (per 100 Residents) | 6      | 35      | 39      |

| Total Population:                              |        | 2,72    | 7      |         |        | 11,87  | 78     |         |        | 35,1    | 37     |        |
|------------------------------------------------|--------|---------|--------|---------|--------|--------|--------|---------|--------|---------|--------|--------|
| Employee/Population Ratio (per 100 Residents)  |        | 6       |        |         |        | 35     |        |         |        | 39      |        |        |
|                                                | Busin  | esses   | Emplo  | yees    | Busine | esses  | Emplo  | yees    | Busine | esses   | Emplo  | yees   |
| by SIC Codes                                   | Number | Percent | Number | Percent | Number |        | Number | Percent | Number | Percent | Number |        |
| Agriculture & Mining                           | 1      | 3.1%    | 1      | 0.6%    | 17     | 3.9%   | 115    | 2.8%    | 55     | 4.1%    | 375    | 2.8%   |
| Construction                                   | 9      | 28.1%   | 25     | 15.8%   | 47     | 10.7%  | 243    | 5.8%    | 126    | 9.3%    | 949    | 7.0%   |
| Manufacturing                                  | 0      | 0.0%    | 11     | 7.0%    | 13     | 3.0%   | 652    | 15.6%   | 40     | 3.0%    | 1,550  | 11.4%  |
| Transportation                                 | 0      | 0.0%    | 1      | 0.6%    | 6      | 1.4%   | 41     | 1.0%    | 30     | 2.2%    | 183    | 1.3%   |
| Communication                                  | 0      | 0.0%    | 0      | 0.0%    | 2      | 0.5%   | 12     | 0.3%    | 4      | 0.3%    | 22     | 0.2%   |
| Utility                                        | 0      | 0.0%    | 0      | 0.0%    | 1      | 0.2%   | 6      | 0.1%    | 3      | 0.2%    | 79     | 0.6%   |
| Wholesale Trade                                | 0      | 0.0%    | 0      | 0.0%    | 9      | 2.1%   | 61     | 1.5%    | 29     | 2.2%    | 208    | 1.5%   |
| Retail Trade Summary                           | 5      |         | 36     | 22.8%   | 107    | 24.4%  | 1,291  | 30.9%   | 284    | 21.1%   | 3,762  | 27.7%  |
| Home Improvement                               | 0      | 0.0%    | 1      | 0.6%    | 6      | 1.4%   | 93     | 2.2%    | 19     | 1.4%    | 403    | 3.0%   |
| General Merchandise Stores                     | 0      | 0.0%    | 0      | 0.0%    | 4      | 0.9%   | 87     | 2.1%    | 14     | 1.0%    | 410    | 3.0%   |
| Food Stores                                    | 2      | 6.2%    | 21     | 13.3%   | 15     | 3.4%   | 293    | 7.0%    | 34     | 2.5%    | 776    | 5.7%   |
| Auto Dealers & Gas Stations                    | 0      | 0.0%    | 3      | 1.9%    | 9      | 2.1%   | 51     | 1.2%    | 24     | 1.8%    | 103    | 0.8%   |
| Apparel & Accessory Stores                     | 0      | 0.0%    | 1      | 0.6%    | 3      | 0.7%   | 11     | 0.3%    | 8      | 0.6%    | 34     | 0.2%   |
| Furniture & Home Furnishings                   | 0      | 0.0%    | 1      | 0.6%    | 7      | 1.6%   | 20     | 0.5%    | 16     | 1.2%    | 50     | 0.4%   |
| Eating & Drinking Places                       | 2      | 6.2%    | 9      | 5.7%    | 41     | 9.4%   | 624    | 15.0%   | 96     | 7.1%    | 1,356  | 10.0%  |
| Miscellaneous Retail                           | 0      | 0.0%    | 0      | 0.0%    | 22     | 5.0%   | 113    | 2.7%    | 74     | 5.5%    | 630    | 4.6%   |
| Finance, Insurance, Real Estate Summary        | 0      | 0.0%    | 1      | 0.6%    | 46     | 10.5%  | 222    | 5.3%    | 140    | 10.4%   | 686    | 5.0%   |
| Banks, Savings & Lending Institutions          | 0      | 0.0%    | 0      | 0.0%    | 9      | 2.1%   | 57     | 1.4%    | 24     | 1.8%    | 198    | 1.5%   |
| Securities Brokers                             | 0      | 0.0%    | 0      | 0.0%    | 7      | 1.6%   | 18     | 0.4%    | 20     | 1.5%    | 56     | 0.4%   |
| Insurance Carriers & Agents                    | 0      | 0.0%    | 0      | 0.0%    | 7      | 1.6%   | 20     | 0.5%    | 20     | 1.5%    | 56     | 0.4%   |
| Real Estate, Holding, Other Investment Offices | 0      | 0.0%    | 1      | 0.6%    | 23     | 5.3%   | 127    | 3.0%    | 76     | 5.6%    | 376    | 2.8%   |
| Services Summary                               | 14     | 43.8%   | 79     | 50.0%   | 158    | 36.1%  | 1,361  | 32.6%   | 499    | 37.0%   | 5,347  | 39.3%  |
| Hotels & Lodging                               | 2      | 6.2%    | 11     | 7.0%    | 5      | 1.1%   | 31     | 0.7%    | 13     | 1.0%    | 756    | 5.6%   |
| Automotive Services                            | 0      | 0.0%    | 1      | 0.6%    | 10     | 2.3%   | 38     | 0.9%    | 30     | 2.2%    | 108    | 0.8%   |
| Movies & Amusements                            | 0      | 0.0%    | 4      | 2.5%    | 9      | 2.1%   | 53     | 1.3%    | 34     | 2.5%    | 179    | 1.3%   |
| Health Services                                | 1      | 3.1%    | 7      | 4.4%    | 28     | 6.4%   | 261    | 6.3%    | 70     | 5.2%    | 844    | 6.2%   |
| Legal Services                                 | 0      | 0.0%    | 0      | 0.0%    | 3      | 0.7%   | 9      | 0.2%    | 20     | 1.5%    | 64     | 0.5%   |
| Education Institutions & Libraries             | 0      | 0.0%    | 19     | 12.0%   | 6      | 1.4%   | 208    | 5.0%    | 26     | 1.9%    | 870    | 6.4%   |
| Other Services                                 | 10     | 31.2%   | 36     | 22.8%   | 98     | 22.4%  | 759    | 18.2%   | 305    | 22.6%   | 2,527  | 18.6%  |
| Government                                     | 0      | 0.0%    | 4      | 2.5%    | 6      | 1.4%   | 167    | 4.0%    | 19     | 1.4%    | 417    | 3.1%   |
| Unclassified Establishments                    | 2      | 6.2%    | 1      | 0.6%    | 26     | 5.9%   | 3      | 0.1%    | 119    | 8.8%    | 22     | 0.2%   |
| Totals                                         | 32     | 100.0%  | 158    | 100.0%  | 438    | 100.0% | 4,173  | 100.0%  | 1,348  | 100.0%  | 13,600 | 100.0% |

## **Business Summary**

28 Pleasant Grove Road, Weaverville, North Carolina, 28787 Rings: 1, 3, 5 mile radii

Prepared by Esri Latitude: 35.68752

Longitude: -82.52782

|                                                         | Busin  | esses   | Emplo  | yees Businesses |        | Employees |        | Businesses |        | Employees |        |        |
|---------------------------------------------------------|--------|---------|--------|-----------------|--------|-----------|--------|------------|--------|-----------|--------|--------|
| by NAICS Codes                                          | Number | Percent | Number | Percent         | Number | Percent   | Number | Percent    | Number | Percent   | Number | Percen |
| Agriculture, Forestry, Fishing & Hunting                | 0      | 0.0%    | 1      | 0.6%            | 1      | 0.2%      | 5      | 0.1%       | 5      | 0.4%      | 14     | 0.1%   |
| Mining                                                  | 0      | 0.0%    | 0      | 0.0%            | 1      | 0.2%      | 15     | 0.4%       | 2      | 0.1%      | 34     | 0.2%   |
| Utilities                                               | 0      | 0.0%    | 0      | 0.0%            | 1      | 0.2%      | 6      | 0.1%       | 3      | 0.2%      | 63     | 0.5%   |
| Construction                                            | 10     | 31.2%   | 30     | 19.0%           | 48     | 11.0%     | 249    | 6.0%       | 130    | 9.6%      | 967    | 7.1%   |
| Manufacturing                                           | 1      | 3.1%    | 27     | 17.1%           | 18     | 4.1%      | 690    | 16.5%      | 45     | 3.3%      | 1,579  | 11.6%  |
| Wholesale Trade                                         | 0      | 0.0%    | 0      | 0.0%            | 9      | 2.1%      | 61     | 1.5%       | 29     | 2.2%      | 208    | 1.5%   |
| Retail Trade                                            | 2      | 6.2%    | 10     | 6.3%            | 61     | 13.9%     | 630    | 15.1%      | 175    | 13.0%     | 2,320  | 17.1%  |
| Motor Vehicle & Parts Dealers                           | 0      | 0.0%    | 3      | 1.9%            | 6      | 1.4%      | 41     | 1.0%       | 17     | 1.3%      | 74     | 0.5%   |
| Furniture & Home Furnishings Stores                     | 0      | 0.0%    | 0      | 0.0%            | 4      | 0.9%      | 10     | 0.2%       | 9      | 0.7%      | 25     | 0.2%   |
| Electronics & Appliance Stores                          | 0      | 0.0%    | 0      | 0.0%            | 1      | 0.2%      | 2      | 0.0%       | 4      | 0.3%      | 14     | 0.1%   |
| Building Material & Garden Equipment & Supplies Dealers | 0      | 0.0%    | 1      | 0.6%            | 6      | 1.4%      | 93     | 2.2%       | 18     | 1.3%      | 401    | 2.9%   |
| Food & Beverage Stores                                  | 1      | 3.1%    | 6      | 3.8%            | 15     | 3.4%      | 269    | 6.4%       | 30     | 2.2%      | 725    | 5.3%   |
| Health & Personal Care Stores                           | 0      | 0.0%    | 0      | 0.0%            | 5      | 1.1%      | 39     | 0.9%       | 16     | 1.2%      | 339    | 2.5%   |
| Gasoline Stations & Fuel Dealers                        | 0      | 0.0%    | 0      | 0.0%            | 4      | 0.9%      | 19     | 0.5%       | 8      | 0.6%      | 37     | 0.3%   |
| Clothing, Clothing Accessories, Shoe and Jewelry Stores | 0      | 0.0%    | 1      | 0.6%            | 3      | 0.7%      | 13     | 0.3%       | 12     | 0.9%      | 51     | 0.4%   |
| Sporting Goods, Hobby, Book, & Music Stores             | 0      | 0.0%    | 0      | 0.0%            | 12     | 2.7%      | 51     | 1.2%       | 42     | 3.1%      | 221    | 1.6%   |
| General Merchandise Stores                              | 0      | 0.0%    | 0      | 0.0%            | 6      | 1.4%      | 94     | 2.3%       | 20     | 1.5%      | 433    | 3.2%   |
| Transportation & Warehousing                            | 0      | 0.0%    | 0      | 0.0%            | 4      | 0.9%      | 37     | 0.9%       | 19     | 1.4%      | 143    | 1.1%   |
| Information                                             | 0      | 0.0%    | 0      | 0.0%            | 10     | 2.3%      | 53     | 1.3%       | 27     | 2.0%      | 151    | 1.1%   |
| Finance & Insurance                                     | 0      | 0.0%    | 0      | 0.0%            | 23     | 5.3%      | 95     | 2.3%       | 64     | 4.7%      | 314    | 2.3%   |
| Central Bank/Credit Intermediation & Related Activities | 0      | 0.0%    | 0      | 0.0%            | 9      | 2.1%      | 57     | 1.4%       | 24     | 1.8%      | 198    | 1.5%   |
| Securities & Commodity Contracts                        | 0      | 0.0%    | 0      | 0.0%            | 7      | 1.6%      | 18     | 0.4%       | 20     | 1.5%      | 56     | 0.4%   |
| Funds, Trusts & Other Financial Vehicles                | 0      | 0.0%    | 0      | 0.0%            | 7      | 1.6%      | 20     | 0.5%       | 21     | 1.6%      | 60     | 0.4%   |
| Real Estate, Rental & Leasing                           | 0      | 0.0%    | 1      | 0.6%            | 24     | 5.5%      | 131    | 3.1%       | 80     | 5.9%      | 388    | 2.9%   |
| Professional, Scientific & Tech Services                | 5      | 15.6%   | 13     | 8.2%            | 44     | 10.0%     | 345    | 8.3%       | 136    | 10.1%     | 909    | 6.7%   |
| Legal Services                                          | 0      | 0.0%    | 0      | 0.0%            | 3      | 0.7%      | 9      | 0.2%       | 20     | 1.5%      | 64     | 0.5%   |
| Management of Companies & Enterprises                   | 0      | 0.0%    | 0      | 0.0%            | 2      | 0.5%      | 7      | 0.2%       | 6      | 0.4%      | 21     | 0.2%   |
| Administrative, Support & Waste Management Services     | 1      | 3.1%    | 4      | 2.5%            | 16     | 3.7%      | 61     | 1.5%       | 46     | 3.4%      | 207    | 1.5%   |
| Educational Services                                    | 0      | 0.0%    | 19     | 12.0%           | 6      | 1.4%      | 207    | 5.0%       | 31     | 2.3%      | 888    | 6.5%   |
| Health Care & Social Assistance                         | 1      | 3.1%    | 7      | 4.4%            | 32     | 7.3%      | 449    | 10.8%      | 100    | 7.4%      | 1,887  | 13.9%  |
| Arts, Entertainment & Recreation                        | 0      | 0.0%    | 4      | 2.5%            | 10     | 2.3%      | 55     | 1.3%       | 36     | 2.7%      | 190    | 1.4%   |
| Accommodation & Food Services                           | 4      | 12.5%   | 20     | 12.7%           | 46     | 10.5%     | 656    | 15.7%      | 110    | 8.2%      | 2,133  | 15.7%  |
| Accommodation                                           | 2      | 6.2%    | 11     | 7.0%            | 5      | 1.1%      | 31     | 0.7%       | 13     | 1.0%      | 756    | 5.6%   |
| Food Services & Drinking Places                         | 2      | 6.2%    | 9      | 5.7%            | 41     | 9.4%      | 624    | 15.0%      | 98     | 7.3%      | 1,377  | 10.1%  |
| Other Services (except Public Administration)           | 4      | 12.5%   | 16     | 10.1%           | 50     | 11.4%     | 251    | 6.0%       | 163    | 12.1%     | 744    | 5.5%   |
| Automotive Repair & Maintenance                         | 0      | 0.0%    | 1      | 0.6%            | 9      | 2.1%      | 35     | 0.8%       | 23     | 1.7%      | 90     | 0.7%   |
| Public Administration                                   | 0      | 0.0%    | 4      | 2.5%            | 6      | 1.4%      | 167    | 4.0%       | 19     | 1.4%      | 417    | 3.1%   |
| Unclassified Establishments                             | 2      | 6.2%    | 1      | 0.6%            | 26     | 5.9%      | 3      | 0.1%       | 119    | 8.8%      | 22     | 0.2%   |
| Total                                                   | 32     | 100.0%  | 158    | 100.0%          | 438    | 100.0%    | 4,173  | 100.0%     | 1,348  | 100.0%    | 13,600 | 100.0% |