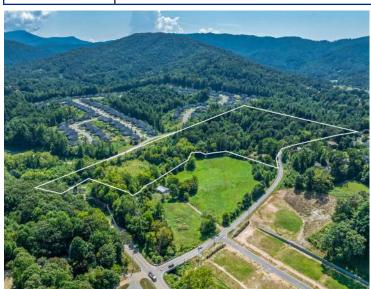

#### BUILDABLE ACREAGE IN HIGHLY DESIRABLE REEMS CREEK VALLEY

Rolling topography and utility accessibility make this highly accessible site an excellent candidate for residential build-out. Located in the highly desirable Reems Creek Valley, this almost 14-acre land tract is just minutes from Downtown Weaverville. The town continues to show rapid economic and population growth. Gravity sewer runs through the lower end of the site. The property is adjoined by both established and approved residential communities. A portion of the property lies within the floodplain. No added value has been assigned to the buildings on the property.

SALE PRICE \$1,700,000 ZONING R-3

LOT SIZE ± 13.39 ACRES

#### PROPERTY DETAILS

- UTILITIES EASILY ACCESSIBLE
- ADJOINED BY ESTABLISHED AND APPROVED RESIDENTIAL COMMUNITIES
- LOCATED IN FAST GROWING AREA, CLOSE TO DOWNTOWN WEAVERVILLE

DARRELL METCALF Broker
0 828.222.3685 | M 828.450.4349
darrell@carla-co.com
22 Arlington Street, Asheville, NC 28801
www.carla-co.com

#### OFFERING SUMMARY

| LOCATION INF          | FORMATION                                                                                                |
|-----------------------|----------------------------------------------------------------------------------------------------------|
| STREET ADDRESS        | 28 PLEASANT GROVE RD, WEAVERVILLE, NC                                                                    |
| LOT SIZE              | ±13.39 Acres                                                                                             |
| ZONING                | R-3                                                                                                      |
| COUNTY                | Buncombe                                                                                                 |
| PIN                   | 9752-23-6735-00000, 9752-33-0606-00000,<br>9752-23-7266-00000, 9752-23-7631-00000,<br>9752-34-1436-00000 |
| DEED                  | Deed Book 1238 / Page 304                                                                                |
| MAJOR ROADS<br>NEARBY | - Reems Creek Road<br>- 10 minutes to I-240                                                              |