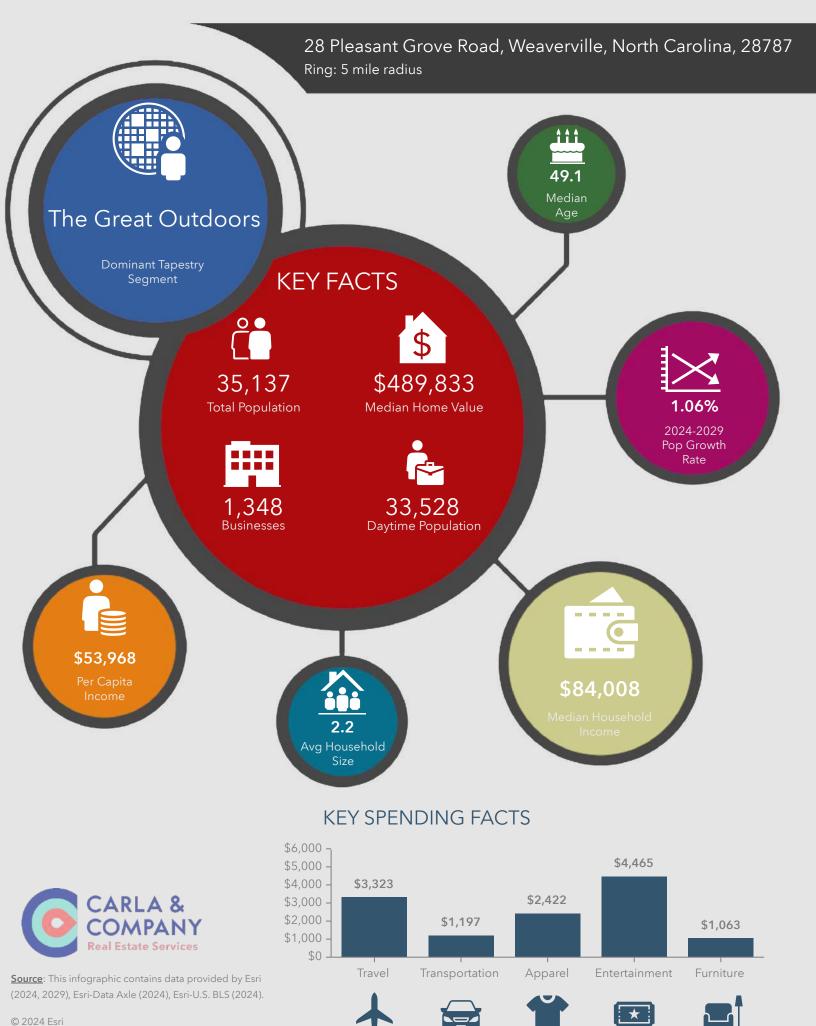

September 03, 2024

©2024 Esri Page 2 of 2

\$84,008

Median Household Income

\$53,968

Per Capita Income

\$369,062

Median Net Worth

## Demographic and Income Profile

28 Pleasant Grove Road, Weaverville, North Carolina, 28787 Ring: 5 mile radius

Prepared by Esri Latitude: 35.68752 Longitude: -82.52782

| Summary                                                                                                                                                                                |                                                                                                      | Census 20                                                                                     | 10                                                                                                                              | Census 202                                                                                                    | .0                                                                                                                                    | 2024                                                                                         |                                                                                                                                       | 20                                                                                      |
|----------------------------------------------------------------------------------------------------------------------------------------------------------------------------------------|------------------------------------------------------------------------------------------------------|-----------------------------------------------------------------------------------------------|---------------------------------------------------------------------------------------------------------------------------------|---------------------------------------------------------------------------------------------------------------|---------------------------------------------------------------------------------------------------------------------------------------|----------------------------------------------------------------------------------------------|---------------------------------------------------------------------------------------------------------------------------------------|-----------------------------------------------------------------------------------------|
| Population                                                                                                                                                                             |                                                                                                      | 29,5                                                                                          |                                                                                                                                 | 33,59                                                                                                         |                                                                                                                                       | 35,137                                                                                       |                                                                                                                                       | 36,                                                                                     |
| Households                                                                                                                                                                             |                                                                                                      | 12,6                                                                                          | 08                                                                                                                              | 14,67                                                                                                         | '0                                                                                                                                    | 15,385                                                                                       |                                                                                                                                       | 15,                                                                                     |
| Families                                                                                                                                                                               |                                                                                                      | 8,1                                                                                           | 15                                                                                                                              | 9,19                                                                                                          | 96                                                                                                                                    | 9,508                                                                                        |                                                                                                                                       | 9,                                                                                      |
| Average Household Size                                                                                                                                                                 |                                                                                                      | 2.                                                                                            | 28                                                                                                                              | 2.2                                                                                                           | 22                                                                                                                                    | 2.22                                                                                         |                                                                                                                                       | 2                                                                                       |
| Owner Occupied Housing Units                                                                                                                                                           |                                                                                                      | 9,3                                                                                           | 39                                                                                                                              | 10,67                                                                                                         | '8                                                                                                                                    | 11,149                                                                                       |                                                                                                                                       | 11,                                                                                     |
| Renter Occupied Housing Units                                                                                                                                                          |                                                                                                      | 3,2                                                                                           | 70                                                                                                                              | 3,99                                                                                                          | 2                                                                                                                                     | 4,236                                                                                        |                                                                                                                                       | 4,                                                                                      |
| Median Age                                                                                                                                                                             |                                                                                                      | 45                                                                                            | 5.8                                                                                                                             | 48.                                                                                                           | .4                                                                                                                                    | 49.1                                                                                         |                                                                                                                                       | 4                                                                                       |
| Trends: 2024-2029 Annual Rat                                                                                                                                                           | :e                                                                                                   |                                                                                               | Area                                                                                                                            |                                                                                                               |                                                                                                                                       | State                                                                                        |                                                                                                                                       | Natio                                                                                   |
| Population                                                                                                                                                                             |                                                                                                      |                                                                                               | 0.56%                                                                                                                           |                                                                                                               |                                                                                                                                       | 0.75%                                                                                        |                                                                                                                                       | 0.3                                                                                     |
| Households                                                                                                                                                                             |                                                                                                      |                                                                                               | 0.66%                                                                                                                           |                                                                                                               |                                                                                                                                       | 0.98%                                                                                        |                                                                                                                                       | 0.6                                                                                     |
| Families                                                                                                                                                                               |                                                                                                      |                                                                                               | 0.60%                                                                                                                           |                                                                                                               |                                                                                                                                       | 0.91%                                                                                        |                                                                                                                                       | 0.5                                                                                     |
| Owner HHs                                                                                                                                                                              |                                                                                                      |                                                                                               | 1.03%                                                                                                                           |                                                                                                               |                                                                                                                                       | 1.22%                                                                                        |                                                                                                                                       | 0.9                                                                                     |
| Median Household Income                                                                                                                                                                |                                                                                                      |                                                                                               | 3.15%                                                                                                                           |                                                                                                               |                                                                                                                                       | 3.26%                                                                                        |                                                                                                                                       | 2.9                                                                                     |
|                                                                                                                                                                                        |                                                                                                      |                                                                                               |                                                                                                                                 |                                                                                                               |                                                                                                                                       | 2024                                                                                         |                                                                                                                                       | 2                                                                                       |
| Households by Income                                                                                                                                                                   |                                                                                                      |                                                                                               |                                                                                                                                 | Nur                                                                                                           | nber                                                                                                                                  | Percent                                                                                      | Number                                                                                                                                | Per                                                                                     |
| <\$15,000                                                                                                                                                                              |                                                                                                      |                                                                                               |                                                                                                                                 |                                                                                                               | 802                                                                                                                                   | 5.2%                                                                                         | 636                                                                                                                                   | 4                                                                                       |
| \$15,000 - \$24,999                                                                                                                                                                    |                                                                                                      |                                                                                               |                                                                                                                                 |                                                                                                               | 562                                                                                                                                   | 3.7%                                                                                         | 381                                                                                                                                   | 2                                                                                       |
| \$25,000 - \$34,999                                                                                                                                                                    |                                                                                                      |                                                                                               |                                                                                                                                 |                                                                                                               | 757                                                                                                                                   | 4.9%                                                                                         | 562                                                                                                                                   | 3                                                                                       |
| \$35,000 - \$49,999                                                                                                                                                                    |                                                                                                      |                                                                                               |                                                                                                                                 | 1                                                                                                             | ,796                                                                                                                                  | 11.7%                                                                                        | 1,563                                                                                                                                 | 9                                                                                       |
| \$50,000 - \$74,999                                                                                                                                                                    |                                                                                                      |                                                                                               |                                                                                                                                 |                                                                                                               | ,879                                                                                                                                  | 18.7%                                                                                        | 2,775                                                                                                                                 | 17                                                                                      |
| \$75,000 - \$99,999                                                                                                                                                                    |                                                                                                      |                                                                                               |                                                                                                                                 |                                                                                                               | ,095                                                                                                                                  | 13.6%                                                                                        | 2,160                                                                                                                                 | 13                                                                                      |
| \$100,000 - \$149,999                                                                                                                                                                  |                                                                                                      |                                                                                               |                                                                                                                                 |                                                                                                               | ,948                                                                                                                                  | 19.2%                                                                                        | 3,350                                                                                                                                 | 21                                                                                      |
| \$150,000 - \$199,999                                                                                                                                                                  |                                                                                                      |                                                                                               |                                                                                                                                 |                                                                                                               | ,383                                                                                                                                  | 9.0%                                                                                         | 1,804                                                                                                                                 | 11                                                                                      |
| \$200,000+                                                                                                                                                                             |                                                                                                      |                                                                                               |                                                                                                                                 |                                                                                                               | ,163                                                                                                                                  | 14.1%                                                                                        | 2,668                                                                                                                                 | 16                                                                                      |
| 4200,000                                                                                                                                                                               |                                                                                                      |                                                                                               |                                                                                                                                 | _                                                                                                             | ,200                                                                                                                                  | 2 2 / 0                                                                                      | _/000                                                                                                                                 |                                                                                         |
| Median Household Income                                                                                                                                                                |                                                                                                      |                                                                                               |                                                                                                                                 | \$84                                                                                                          | ,008                                                                                                                                  |                                                                                              | \$98,111                                                                                                                              |                                                                                         |
| Average Household Income                                                                                                                                                               |                                                                                                      |                                                                                               |                                                                                                                                 | \$122                                                                                                         | -                                                                                                                                     |                                                                                              | \$141,574                                                                                                                             |                                                                                         |
| Per Capita Income                                                                                                                                                                      |                                                                                                      |                                                                                               |                                                                                                                                 |                                                                                                               | ,968                                                                                                                                  |                                                                                              | \$62,684                                                                                                                              |                                                                                         |
|                                                                                                                                                                                        | Cer                                                                                                  | nsus 2010                                                                                     | Cer                                                                                                                             | sus 2020                                                                                                      | ,                                                                                                                                     | 2024                                                                                         | , , , , ,                                                                                                                             | 2                                                                                       |
| Population by Age                                                                                                                                                                      | Number                                                                                               | Percent                                                                                       | Number                                                                                                                          | Percent                                                                                                       | Number                                                                                                                                | Percent                                                                                      | Number                                                                                                                                | Per                                                                                     |
| 0 - 4                                                                                                                                                                                  | 1,413                                                                                                | 4.8%                                                                                          | 1,327                                                                                                                           | 4.0%                                                                                                          | 1,374                                                                                                                                 | 3.9%                                                                                         | 1,359                                                                                                                                 | 3                                                                                       |
| 5 - 9                                                                                                                                                                                  | 1,608                                                                                                | 5.4%                                                                                          | 1,521                                                                                                                           | 4.5%                                                                                                          | 1,560                                                                                                                                 |                                                                                              | 1,485                                                                                                                                 | 4                                                                                       |
| 10 - 14                                                                                                                                                                                | 1,571                                                                                                | 5.3%                                                                                          | 1,691                                                                                                                           | 5.0%                                                                                                          | 1,622                                                                                                                                 |                                                                                              | 1,686                                                                                                                                 | 4                                                                                       |
| 15 - 19                                                                                                                                                                                |                                                                                                      |                                                                                               | ,                                                                                                                               |                                                                                                               |                                                                                                                                       |                                                                                              |                                                                                                                                       |                                                                                         |
| 13 - 19                                                                                                                                                                                | 1.443                                                                                                | 4.9%                                                                                          | 1.590                                                                                                                           |                                                                                                               |                                                                                                                                       | 4.6%                                                                                         |                                                                                                                                       | 4                                                                                       |
|                                                                                                                                                                                        | 1,443<br>1 484                                                                                       | 4.9%<br>5.0%                                                                                  | 1,590<br>1 584                                                                                                                  | 4.7%                                                                                                          | 1,612                                                                                                                                 |                                                                                              | 1,566                                                                                                                                 |                                                                                         |
| 20 - 24                                                                                                                                                                                | 1,484                                                                                                | 5.0%                                                                                          | 1,584                                                                                                                           | 4.7%<br>4.7%                                                                                                  | 1,612<br>1,593                                                                                                                        | 4.5%                                                                                         | 1,566<br>1,529                                                                                                                        | 4                                                                                       |
| 20 - 24<br>25 - 34                                                                                                                                                                     | 1,484<br>3,235                                                                                       | 5.0%<br>11.0%                                                                                 | 1,584<br>3,597                                                                                                                  | 4.7%<br>4.7%<br>10.7%                                                                                         | 1,612<br>1,593<br>3,780                                                                                                               | 4.5%<br>10.8%                                                                                | 1,566<br>1,529<br>3,809                                                                                                               | 4<br>10                                                                                 |
| 20 - 24<br>25 - 34<br>35 - 44                                                                                                                                                          | 1,484<br>3,235<br>3,651                                                                              | 5.0%<br>11.0%<br>12.4%                                                                        | 1,584<br>3,597<br>4,109                                                                                                         | 4.7%<br>4.7%<br>10.7%<br>12.2%                                                                                | 1,612<br>1,593<br>3,780<br>4,400                                                                                                      | 4.5%<br>10.8%<br>12.5%                                                                       | 1,566<br>1,529<br>3,809<br>4,457                                                                                                      | 4<br>10<br>12                                                                           |
| 20 - 24<br>25 - 34<br>35 - 44<br>45 - 54                                                                                                                                               | 1,484<br>3,235<br>3,651<br>4,460                                                                     | 5.0%<br>11.0%<br>12.4%<br>15.1%                                                               | 1,584<br>3,597<br>4,109<br>3,994                                                                                                | 4.7%<br>4.7%<br>10.7%<br>12.2%<br>11.9%                                                                       | 1,612<br>1,593<br>3,780<br>4,400<br>4,193                                                                                             | 4.5%<br>10.8%<br>12.5%<br>11.9%                                                              | 1,566<br>1,529<br>3,809<br>4,457<br>4,410                                                                                             | 4<br>10<br>12<br>12                                                                     |
| 20 - 24<br>25 - 34<br>35 - 44<br>45 - 54<br>55 - 64                                                                                                                                    | 1,484<br>3,235<br>3,651<br>4,460<br>4,992                                                            | 5.0%<br>11.0%<br>12.4%<br>15.1%<br>16.9%                                                      | 1,584<br>3,597<br>4,109<br>3,994<br>4,926                                                                                       | 4.7%<br>4.7%<br>10.7%<br>12.2%<br>11.9%<br>14.7%                                                              | 1,612<br>1,593<br>3,780<br>4,400<br>4,193<br>4,589                                                                                    | 4.5%<br>10.8%<br>12.5%<br>11.9%<br>13.1%                                                     | 1,566<br>1,529<br>3,809<br>4,457<br>4,410<br>4,466                                                                                    | 4<br>10<br>12<br>12                                                                     |
| 20 - 24<br>25 - 34<br>35 - 44<br>45 - 54<br>55 - 64<br>65 - 74                                                                                                                         | 1,484<br>3,235<br>3,651<br>4,460<br>4,992<br>3,077                                                   | 5.0%<br>11.0%<br>12.4%<br>15.1%<br>16.9%<br>10.4%                                             | 1,584<br>3,597<br>4,109<br>3,994<br>4,926<br>5,786                                                                              | 4.7%<br>4.7%<br>10.7%<br>12.2%<br>11.9%<br>14.7%<br>17.2%                                                     | 1,612<br>1,593<br>3,780<br>4,400<br>4,193<br>4,589<br>5,737                                                                           | 4.5%<br>10.8%<br>12.5%<br>11.9%<br>13.1%<br>16.3%                                            | 1,566<br>1,529<br>3,809<br>4,457<br>4,410<br>4,466<br>5,322                                                                           | 4<br>10<br>12<br>12<br>12<br>14                                                         |
| 20 - 24<br>25 - 34<br>35 - 44<br>45 - 54<br>55 - 64<br>65 - 74<br>75 - 84                                                                                                              | 1,484<br>3,235<br>3,651<br>4,460<br>4,992<br>3,077<br>1,842                                          | 5.0%<br>11.0%<br>12.4%<br>15.1%<br>16.9%<br>10.4%<br>6.2%                                     | 1,584<br>3,597<br>4,109<br>3,994<br>4,926<br>5,786<br>2,595                                                                     | 4.7%<br>4.7%<br>10.7%<br>12.2%<br>11.9%<br>14.7%<br>17.2%<br>7.7%                                             | 1,612<br>1,593<br>3,780<br>4,400<br>4,193<br>4,589<br>5,737<br>3,639                                                                  | 4.5%<br>10.8%<br>12.5%<br>11.9%<br>13.1%<br>16.3%<br>10.4%                                   | 1,566<br>1,529<br>3,809<br>4,457<br>4,410<br>4,466<br>5,322<br>4,663                                                                  | 4<br>10<br>12<br>12<br>12<br>14                                                         |
| 20 - 24<br>25 - 34<br>35 - 44<br>45 - 54<br>55 - 64<br>65 - 74                                                                                                                         | 1,484<br>3,235<br>3,651<br>4,460<br>4,992<br>3,077<br>1,842<br>736                                   | 5.0%<br>11.0%<br>12.4%<br>15.1%<br>16.9%<br>10.4%<br>6.2%<br>2.5%                             | 1,584<br>3,597<br>4,109<br>3,994<br>4,926<br>5,786<br>2,595<br>869                                                              | 4.7%<br>4.7%<br>10.7%<br>12.2%<br>11.9%<br>14.7%<br>17.2%<br>7.7%<br>2.6%                                     | 1,612<br>1,593<br>3,780<br>4,400<br>4,193<br>4,589<br>5,737                                                                           | 4.5%<br>10.8%<br>12.5%<br>11.9%<br>13.1%<br>16.3%<br>10.4%<br>3.0%                           | 1,566<br>1,529<br>3,809<br>4,457<br>4,410<br>4,466<br>5,322                                                                           | 4<br>10<br>12<br>12<br>12<br>14<br>12<br>3                                              |
| 20 - 24<br>25 - 34<br>35 - 44<br>45 - 54<br>55 - 64<br>65 - 74<br>75 - 84<br>85+                                                                                                       | 1,484<br>3,235<br>3,651<br>4,460<br>4,992<br>3,077<br>1,842<br>736                                   | 5.0%<br>11.0%<br>12.4%<br>15.1%<br>16.9%<br>10.4%<br>6.2%<br>2.5%                             | 1,584 3,597 4,109 3,994 4,926 5,786 2,595 869 Cer                                                                               | 4.7%<br>4.7%<br>10.7%<br>12.2%<br>11.9%<br>14.7%<br>17.2%<br>7.7%<br>2.6%                                     | 1,612<br>1,593<br>3,780<br>4,400<br>4,193<br>4,589<br>5,737<br>3,639<br>1,039                                                         | 4.5%<br>10.8%<br>12.5%<br>11.9%<br>13.1%<br>16.3%<br>10.4%<br>3.0%<br>2024                   | 1,566<br>1,529<br>3,809<br>4,457<br>4,410<br>4,466<br>5,322<br>4,663<br>1,376                                                         | 4<br>10<br>12<br>12<br>12<br>14<br>12<br>3                                              |
| 20 - 24<br>25 - 34<br>35 - 44<br>45 - 54<br>55 - 64<br>65 - 74<br>75 - 84<br>85+<br>Race and Ethnicity                                                                                 | 1,484<br>3,235<br>3,651<br>4,460<br>4,992<br>3,077<br>1,842<br>736<br><b>Cer</b><br>Number           | 5.0% 11.0% 12.4% 15.1% 16.9% 10.4% 6.2% 2.5% nsus 2010 Percent                                | 1,584<br>3,597<br>4,109<br>3,994<br>4,926<br>5,786<br>2,595<br>869<br><b>Cer</b><br>Number                                      | 4.7%<br>4.7%<br>10.7%<br>12.2%<br>11.9%<br>14.7%<br>17.2%<br>7.7%<br>2.6%<br>Percent                          | 1,612<br>1,593<br>3,780<br>4,400<br>4,193<br>4,589<br>5,737<br>3,639<br>1,039                                                         | 4.5%<br>10.8%<br>12.5%<br>11.9%<br>13.1%<br>16.3%<br>10.4%<br>3.0%<br><b>2024</b><br>Percent | 1,566<br>1,529<br>3,809<br>4,457<br>4,410<br>4,466<br>5,322<br>4,663<br>1,376                                                         | 4<br>10<br>12<br>12<br>12<br>14<br>12<br>3<br><b>2</b><br>Per                           |
| 20 - 24<br>25 - 34<br>35 - 44<br>45 - 54<br>55 - 64<br>65 - 74<br>75 - 84<br>85+<br>Race and Ethnicity<br>White Alone                                                                  | 1,484<br>3,235<br>3,651<br>4,460<br>4,992<br>3,077<br>1,842<br>736<br><b>Cei</b><br>Number<br>27,605 | 5.0% 11.0% 12.4% 15.1% 16.9% 10.4% 6.2% 2.5% nsus 2010 Percent 93.5%                          | 1,584<br>3,597<br>4,109<br>3,994<br>4,926<br>5,786<br>2,595<br>869<br><b>Cer</b><br>Number<br>29,495                            | 4.7%<br>4.7%<br>10.7%<br>12.2%<br>11.9%<br>14.7%<br>17.2%<br>7.7%<br>2.6%<br>esus 2020<br>Percent<br>87.8%    | 1,612<br>1,593<br>3,780<br>4,400<br>4,193<br>4,589<br>5,737<br>3,639<br>1,039<br>Number<br>30,640                                     | 4.5% 10.8% 12.5% 11.9% 13.1% 16.3% 10.4% 3.0% 2024 Percent 87.2%                             | 1,566<br>1,529<br>3,809<br>4,457<br>4,410<br>4,466<br>5,322<br>4,663<br>1,376<br>Number<br>31,156                                     | 4<br>10<br>12<br>12<br>12<br>14<br>12<br>3<br><b>2</b><br>Per                           |
| 20 - 24<br>25 - 34<br>35 - 44<br>45 - 54<br>55 - 64<br>65 - 74<br>75 - 84<br>85+<br>Race and Ethnicity<br>White Alone<br>Black Alone                                                   | 1,484<br>3,235<br>3,651<br>4,460<br>4,992<br>3,077<br>1,842<br>736<br>Cei<br>Number<br>27,605<br>522 | 5.0% 11.0% 12.4% 15.1% 16.9% 10.4% 6.2% 2.5% nsus 2010 Percent 93.5% 1.8%                     | 1,584<br>3,597<br>4,109<br>3,994<br>4,926<br>5,786<br>2,595<br>869<br><b>Cer</b><br>Number<br>29,495<br>666                     | 4.7% 4.7% 10.7% 12.2% 11.9% 14.7% 17.2% 7.7% 2.6% Percent 87.8% 2.0%                                          | 1,612<br>1,593<br>3,780<br>4,400<br>4,193<br>4,589<br>5,737<br>3,639<br>1,039<br>Number<br>30,640<br>668                              | 4.5% 10.8% 12.5% 11.9% 13.1% 16.3% 10.4% 3.0% 2024 Percent 87.2% 1.9%                        | 1,566<br>1,529<br>3,809<br>4,457<br>4,410<br>4,466<br>5,322<br>4,663<br>1,376<br>Number<br>31,156<br>695                              | 4<br>10<br>12<br>12<br>12<br>14<br>12<br>3<br><b>2</b><br>Per<br>86                     |
| 20 - 24<br>25 - 34<br>35 - 44<br>45 - 54<br>55 - 64<br>65 - 74<br>75 - 84<br>85+<br>Race and Ethnicity<br>White Alone<br>Black Alone<br>American Indian Alone                          | 1,484 3,235 3,651 4,460 4,992 3,077 1,842 736 Cei Number 27,605 522 70                               | 5.0% 11.0% 12.4% 15.1% 16.9% 10.4% 6.2% 2.5% nsus 2010 Percent 93.5% 1.8% 0.2%                | 1,584<br>3,597<br>4,109<br>3,994<br>4,926<br>5,786<br>2,595<br>869<br><b>Cer</b><br>Number<br>29,495<br>666<br>146              | 4.7%<br>4.7%<br>10.7%<br>12.2%<br>11.9%<br>14.7%<br>17.2%<br>7.7%<br>2.6%<br>Percent<br>87.8%<br>2.0%<br>0.4% | 1,612<br>1,593<br>3,780<br>4,400<br>4,193<br>4,589<br>5,737<br>3,639<br>1,039<br>Number<br>30,640<br>668<br>161                       | 4.5% 10.8% 12.5% 11.9% 13.1% 16.3% 10.4% 3.0% 2024 Percent 87.2% 1.9% 0.5%                   | 1,566<br>1,529<br>3,809<br>4,457<br>4,410<br>4,466<br>5,322<br>4,663<br>1,376<br>Number<br>31,156<br>695<br>173                       | 4<br>10<br>12<br>12<br>12<br>14<br>12<br>3<br><b>2</b><br>Per<br>86<br>1                |
| 20 - 24 25 - 34 35 - 44 45 - 54 55 - 64 65 - 74 75 - 84 85+  Race and Ethnicity White Alone Black Alone American Indian Alone Asian Alone                                              | 1,484 3,235 3,651 4,460 4,992 3,077 1,842 736 Cen Number 27,605 522 70 232                           | 5.0% 11.0% 12.4% 15.1% 16.9% 10.4% 6.2% 2.5% nsus 2010 Percent 93.5% 1.8% 0.2% 0.8%           | 1,584<br>3,597<br>4,109<br>3,994<br>4,926<br>5,786<br>2,595<br>869<br><b>Cer</b><br>Number<br>29,495<br>666<br>146<br>318       | 4.7% 4.7% 10.7% 12.2% 11.9% 14.7% 17.2% 7.7% 2.6% 18us 2020 Percent 87.8% 2.0% 0.4% 0.9%                      | 1,612<br>1,593<br>3,780<br>4,400<br>4,193<br>4,589<br>5,737<br>3,639<br>1,039<br>Number<br>30,640<br>668<br>161<br>356                | 4.5% 10.8% 12.5% 11.9% 13.1% 16.3% 10.4% 3.0% 2024 Percent 87.2% 1.9% 0.5% 1.0%              | 1,566<br>1,529<br>3,809<br>4,457<br>4,410<br>4,466<br>5,322<br>4,663<br>1,376<br>Number<br>31,156<br>695<br>173<br>399                | 4<br>10<br>12<br>12<br>12<br>14<br>12<br>3<br><b>2</b><br>Per<br>86<br>1<br>0           |
| 20 - 24 25 - 34 35 - 44 45 - 54 55 - 64 65 - 74 75 - 84 85+  Race and Ethnicity White Alone Black Alone American Indian Alone Asian Alone Pacific Islander Alone                       | 1,484 3,235 3,651 4,460 4,992 3,077 1,842 736 Cen Number 27,605 522 70 232 18                        | 5.0% 11.0% 12.4% 15.1% 16.9% 10.4% 6.2% 2.5% msus 2010 Percent 93.5% 1.8% 0.2% 0.8% 0.1%      | 1,584<br>3,597<br>4,109<br>3,994<br>4,926<br>5,786<br>2,595<br>869<br><b>Cer</b><br>Number<br>29,495<br>666<br>146<br>318<br>22 | 4.7% 4.7% 10.7% 12.2% 11.9% 14.7% 17.2% 7.7% 2.6% 4sus 2020 Percent 87.8% 2.0% 0.4% 0.9% 0.1%                 | 1,612<br>1,593<br>3,780<br>4,400<br>4,193<br>4,589<br>5,737<br>3,639<br>1,039<br>Number<br>30,640<br>668<br>161<br>356                | 4.5% 10.8% 12.5% 11.9% 13.1% 16.3% 10.4% 3.0% 2024 Percent 87.2% 1.9% 0.5% 1.0% 0.1%         | 1,566<br>1,529<br>3,809<br>4,457<br>4,410<br>4,466<br>5,322<br>4,663<br>1,376<br>Number<br>31,156<br>695<br>173<br>399<br>30          | 4<br>10<br>12<br>12<br>12<br>14<br>12<br>3<br><b>2</b><br>Per<br>86<br>1<br>0           |
| 20 - 24 25 - 34 35 - 44 45 - 54 55 - 64 65 - 74 75 - 84 85+  Race and Ethnicity White Alone Black Alone American Indian Alone Asian Alone Pacific Islander Alone Some Other Race Alone | 1,484 3,235 3,651 4,460 4,992 3,077 1,842 736 Cer Number 27,605 522 70 232 18 585                    | 5.0% 11.0% 12.4% 15.1% 16.9% 10.4% 6.2% 2.5% nsus 2010 Percent 93.5% 1.8% 0.2% 0.8% 0.1% 2.0% | 1,584 3,597 4,109 3,994 4,926 5,786 2,595 869 Cer Number 29,495 666 146 318 22 971                                              | 4.7% 4.7% 10.7% 12.2% 11.9% 14.7% 17.2% 7.7% 2.6% 2.6% Percent 87.8% 2.0% 0.4% 0.9% 0.1% 2.9%                 | 1,612<br>1,593<br>3,780<br>4,400<br>4,193<br>4,589<br>5,737<br>3,639<br>1,039<br>Number<br>30,640<br>668<br>161<br>356<br>27<br>1,091 | 4.5% 10.8% 12.5% 11.9% 13.1% 16.3% 10.4% 3.0% 2024 Percent 87.2% 1.9% 0.5% 1.0% 0.1% 3.1%    | 1,566<br>1,529<br>3,809<br>4,457<br>4,410<br>4,466<br>5,322<br>4,663<br>1,376<br>Number<br>31,156<br>695<br>173<br>399<br>30<br>1,224 | 4<br>4<br>10<br>12<br>12<br>12<br>14<br>12<br>3<br><b>2</b><br>Per<br>86<br>1<br>0<br>1 |
| 20 - 24 25 - 34 35 - 44 45 - 54 55 - 64 65 - 74 75 - 84 85+  Race and Ethnicity White Alone Black Alone American Indian Alone Asian Alone Pacific Islander Alone                       | 1,484 3,235 3,651 4,460 4,992 3,077 1,842 736 Cen Number 27,605 522 70 232 18                        | 5.0% 11.0% 12.4% 15.1% 16.9% 10.4% 6.2% 2.5% msus 2010 Percent 93.5% 1.8% 0.2% 0.8% 0.1%      | 1,584<br>3,597<br>4,109<br>3,994<br>4,926<br>5,786<br>2,595<br>869<br><b>Cer</b><br>Number<br>29,495<br>666<br>146<br>318<br>22 | 4.7% 4.7% 10.7% 12.2% 11.9% 14.7% 17.2% 7.7% 2.6% 4sus 2020 Percent 87.8% 2.0% 0.4% 0.9% 0.1%                 | 1,612<br>1,593<br>3,780<br>4,400<br>4,193<br>4,589<br>5,737<br>3,639<br>1,039<br>Number<br>30,640<br>668<br>161<br>356                | 4.5% 10.8% 12.5% 11.9% 13.1% 16.3% 10.4% 3.0% 2024 Percent 87.2% 1.9% 0.5% 1.0% 0.1% 3.1%    | 1,566<br>1,529<br>3,809<br>4,457<br>4,410<br>4,466<br>5,322<br>4,663<br>1,376<br>Number<br>31,156<br>695<br>173<br>399<br>30          | 4<br>10<br>12<br>12<br>12<br>14<br>12<br>3<br><b>2</b><br>Per<br>86<br>1<br>0           |