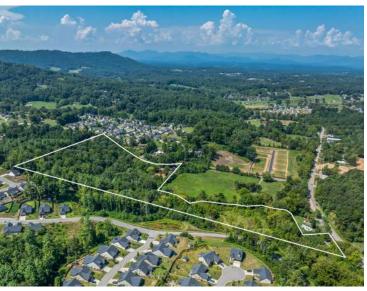

#### BUILDABLE ACREAGE IN HIGHLY DESIRABLE REEMS CREEK VALLEY

Rolling topography and utility accessibility make this highly accessible site an excellent candidate for residential build-out. Located in the highly desirable Reems Creek Valley, this almost 14-acre land tract is just minutes from Downtown Weaverville. The town continues to show rapid economic and population growth. Gravity sewer runs through the lower end of the site. The property is adjoined by both established and approved residential communities. A portion of the property lies within the floodplain. No added value has been assigned to the buildings on the property.

SALE PRICE \$1,700,000 ZONING R-3

LOT SIZE ± 13.39 ACRES

#### PROPERTY DETAILS

- UTILITIES EASILY ACCESSIBLE
- ADJOINED BY ESTABLISHED AND APPROVED RESIDENTIAL COMMUNITIES
- LOCATED IN FAST GROWING AREA, CLOSE TO DOWNTOWN WEAVERVILLE

DARRELL METCALF Broker
0 828.222.3685 | M 828.450.4349
darrell@carla-co.com
22 Arlington Street, Asheville, NC 28801
www.carla-co.com