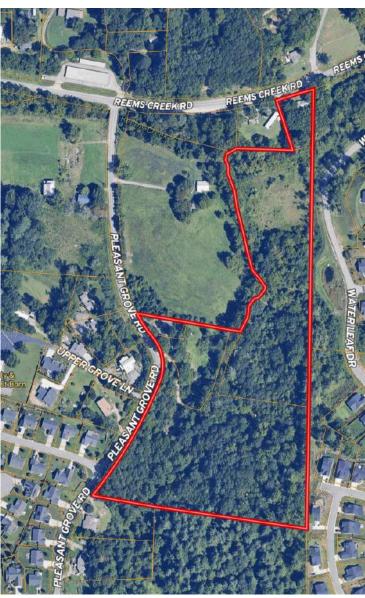

#### BUILDABLE ACREAGE IN HIGHLY DESIRABLE REEMS CREEK VALLEY

Rolling topography and utility accessibility make this highly accessible site an excellent candidate for residential build-out. Located in the highly desirable Reems Creek Valley, this almost 14-acre land tract is just minutes from Downtown Weaverville. The town continues to show rapid economic and population growth. Gravity sewer runs through the lower end of the site. The property is adjoined by both established and approved residential communities. A portion of the property lies within the floodplain. No added value has been assigned to the buildings on the property.

SALE PRICE \$1,700,000 ZONING R-3

LOT SIZE ± 13.39 ACRES

#### PROPERTY DETAILS

- UTILITIES EASILY ACCESSIBLE
- ADJOINED BY ESTABLISHED AND APPROVED RESIDENTIAL COMMUNITIES
- LOCATED IN FAST GROWING AREA, CLOSE TO DOWNTOWN WEAVERVILLE

DARRELL METCALF Broker
0 828.222.3685 | M 828.450.4349
darrell@carla-co.com
22 Arlington Street, Asheville, NC 28801
www.carla-co.com

#### OFFERING SUMMARY

| LOCATION INF          | FORMATION                                                                                                |
|-----------------------|----------------------------------------------------------------------------------------------------------|
| STREET ADDRESS        | 28 PLEASANT GROVE RD, WEAVERVILLE, NC                                                                    |
| LOT SIZE              | ±13.39 Acres                                                                                             |
| ZONING                | R-3                                                                                                      |
| COUNTY                | Buncombe                                                                                                 |
| PIN                   | 9752-23-6735-00000, 9752-33-0606-00000,<br>9752-23-7266-00000, 9752-23-7631-00000,<br>9752-34-1436-00000 |
| DEED                  | Deed Book 1238 / Page 304                                                                                |
| MAJOR ROADS<br>NEARBY | - Reems Creek Road<br>- 10 minutes to I-240                                                              |