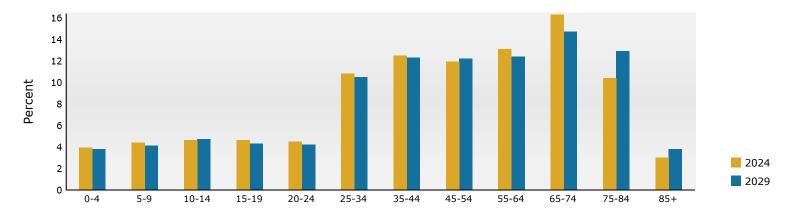

## Demographic and Income Profile

28 Pleasant Grove Road, Weaverville, North Carolina, 28787 Ring: 5 mile radius

Prepared by Esri Latitude: 35.68752 Longitude: -82.52782

| Summary                                                                                                                                                                                |                                                                                                      | Census 20                                                                                     | 10                                                                                                                              | Census 202                                                                                                    | .0                                                                                                                                    | 2024                                                                                         |                                                                                                                                       | 20                                                                                      |
|----------------------------------------------------------------------------------------------------------------------------------------------------------------------------------------|------------------------------------------------------------------------------------------------------|-----------------------------------------------------------------------------------------------|---------------------------------------------------------------------------------------------------------------------------------|---------------------------------------------------------------------------------------------------------------|---------------------------------------------------------------------------------------------------------------------------------------|----------------------------------------------------------------------------------------------|---------------------------------------------------------------------------------------------------------------------------------------|-----------------------------------------------------------------------------------------|
| Population                                                                                                                                                                             |                                                                                                      | 29,5                                                                                          |                                                                                                                                 | 33,59                                                                                                         |                                                                                                                                       | 35,137                                                                                       |                                                                                                                                       | 36,                                                                                     |
| Households                                                                                                                                                                             |                                                                                                      | 12,6                                                                                          | 08                                                                                                                              | 14,67                                                                                                         | '0                                                                                                                                    | 15,385                                                                                       |                                                                                                                                       | 15,                                                                                     |
| Families                                                                                                                                                                               |                                                                                                      | 8,1                                                                                           | 15                                                                                                                              | 9,19                                                                                                          | 96                                                                                                                                    | 9,508                                                                                        |                                                                                                                                       | 9,                                                                                      |
| Average Household Size                                                                                                                                                                 |                                                                                                      | 2.                                                                                            | 28                                                                                                                              | 2.2                                                                                                           | 22                                                                                                                                    | 2.22                                                                                         |                                                                                                                                       | 2                                                                                       |
| Owner Occupied Housing Units                                                                                                                                                           |                                                                                                      | 9,3                                                                                           | 39                                                                                                                              | 10,67                                                                                                         | '8                                                                                                                                    | 11,149                                                                                       |                                                                                                                                       | 11,                                                                                     |
| Renter Occupied Housing Units                                                                                                                                                          |                                                                                                      | 3,2                                                                                           | 70                                                                                                                              | 3,99                                                                                                          | 2                                                                                                                                     | 4,236                                                                                        |                                                                                                                                       | 4,                                                                                      |
| Median Age                                                                                                                                                                             |                                                                                                      | 45                                                                                            | 5.8                                                                                                                             | 48.                                                                                                           | .4                                                                                                                                    | 49.1                                                                                         |                                                                                                                                       | 4                                                                                       |
| Trends: 2024-2029 Annual Rat                                                                                                                                                           | :e                                                                                                   |                                                                                               | Area                                                                                                                            |                                                                                                               |                                                                                                                                       | State                                                                                        |                                                                                                                                       | Natio                                                                                   |
| Population                                                                                                                                                                             |                                                                                                      |                                                                                               | 0.56%                                                                                                                           |                                                                                                               |                                                                                                                                       | 0.75%                                                                                        |                                                                                                                                       | 0.3                                                                                     |
| Households                                                                                                                                                                             |                                                                                                      |                                                                                               | 0.66%                                                                                                                           |                                                                                                               |                                                                                                                                       | 0.98%                                                                                        |                                                                                                                                       | 0.6                                                                                     |
| Families                                                                                                                                                                               |                                                                                                      |                                                                                               | 0.60%                                                                                                                           |                                                                                                               |                                                                                                                                       | 0.91%                                                                                        |                                                                                                                                       | 0.5                                                                                     |
| Owner HHs                                                                                                                                                                              |                                                                                                      |                                                                                               | 1.03%                                                                                                                           |                                                                                                               |                                                                                                                                       | 1.22%                                                                                        |                                                                                                                                       | 0.9                                                                                     |
| Median Household Income                                                                                                                                                                |                                                                                                      |                                                                                               | 3.15%                                                                                                                           |                                                                                                               |                                                                                                                                       | 3.26%                                                                                        |                                                                                                                                       | 2.9                                                                                     |
|                                                                                                                                                                                        |                                                                                                      |                                                                                               |                                                                                                                                 |                                                                                                               |                                                                                                                                       | 2024                                                                                         |                                                                                                                                       | 2                                                                                       |
| Households by Income                                                                                                                                                                   |                                                                                                      |                                                                                               |                                                                                                                                 | Nur                                                                                                           | nber                                                                                                                                  | Percent                                                                                      | Number                                                                                                                                | Per                                                                                     |
| <\$15,000                                                                                                                                                                              |                                                                                                      |                                                                                               |                                                                                                                                 |                                                                                                               | 802                                                                                                                                   | 5.2%                                                                                         | 636                                                                                                                                   | 4                                                                                       |
| \$15,000 - \$24,999                                                                                                                                                                    |                                                                                                      |                                                                                               |                                                                                                                                 |                                                                                                               | 562                                                                                                                                   | 3.7%                                                                                         | 381                                                                                                                                   | 2                                                                                       |
| \$25,000 - \$34,999                                                                                                                                                                    |                                                                                                      |                                                                                               |                                                                                                                                 |                                                                                                               | 757                                                                                                                                   | 4.9%                                                                                         | 562                                                                                                                                   | 3                                                                                       |
| \$35,000 - \$49,999                                                                                                                                                                    |                                                                                                      |                                                                                               |                                                                                                                                 | 1                                                                                                             | ,796                                                                                                                                  | 11.7%                                                                                        | 1,563                                                                                                                                 | 9                                                                                       |
| \$50,000 - \$74,999                                                                                                                                                                    |                                                                                                      |                                                                                               |                                                                                                                                 |                                                                                                               | ,879                                                                                                                                  | 18.7%                                                                                        | 2,775                                                                                                                                 | 17                                                                                      |
| \$75,000 - \$99,999                                                                                                                                                                    |                                                                                                      |                                                                                               |                                                                                                                                 |                                                                                                               | ,095                                                                                                                                  | 13.6%                                                                                        | 2,160                                                                                                                                 | 13                                                                                      |
| \$100,000 - \$149,999                                                                                                                                                                  |                                                                                                      |                                                                                               |                                                                                                                                 |                                                                                                               | ,948                                                                                                                                  | 19.2%                                                                                        | 3,350                                                                                                                                 | 21                                                                                      |
| \$150,000 - \$199,999                                                                                                                                                                  |                                                                                                      |                                                                                               |                                                                                                                                 |                                                                                                               | ,383                                                                                                                                  | 9.0%                                                                                         | 1,804                                                                                                                                 | 11                                                                                      |
| \$200,000+                                                                                                                                                                             |                                                                                                      |                                                                                               |                                                                                                                                 |                                                                                                               | ,163                                                                                                                                  | 14.1%                                                                                        | 2,668                                                                                                                                 | 16                                                                                      |
| 4200,000                                                                                                                                                                               |                                                                                                      |                                                                                               |                                                                                                                                 | _                                                                                                             | ,200                                                                                                                                  | 2 2 / 0                                                                                      | _/000                                                                                                                                 |                                                                                         |
| Median Household Income                                                                                                                                                                |                                                                                                      |                                                                                               |                                                                                                                                 | \$84                                                                                                          | ,008                                                                                                                                  |                                                                                              | \$98,111                                                                                                                              |                                                                                         |
| Average Household Income                                                                                                                                                               |                                                                                                      |                                                                                               |                                                                                                                                 | \$122                                                                                                         | -                                                                                                                                     |                                                                                              | \$141,574                                                                                                                             |                                                                                         |
| Per Capita Income                                                                                                                                                                      |                                                                                                      |                                                                                               |                                                                                                                                 |                                                                                                               | ,968                                                                                                                                  |                                                                                              | \$62,684                                                                                                                              |                                                                                         |
|                                                                                                                                                                                        | Cer                                                                                                  | nsus 2010                                                                                     | Cer                                                                                                                             | sus 2020                                                                                                      | ,                                                                                                                                     | 2024                                                                                         | , , , , ,                                                                                                                             | 2                                                                                       |
| Population by Age                                                                                                                                                                      | Number                                                                                               | Percent                                                                                       | Number                                                                                                                          | Percent                                                                                                       | Number                                                                                                                                | Percent                                                                                      | Number                                                                                                                                | Per                                                                                     |
| 0 - 4                                                                                                                                                                                  | 1,413                                                                                                | 4.8%                                                                                          | 1,327                                                                                                                           | 4.0%                                                                                                          | 1,374                                                                                                                                 | 3.9%                                                                                         | 1,359                                                                                                                                 | 3                                                                                       |
| 5 - 9                                                                                                                                                                                  | 1,608                                                                                                | 5.4%                                                                                          | 1,521                                                                                                                           | 4.5%                                                                                                          | 1,560                                                                                                                                 |                                                                                              | 1,485                                                                                                                                 | 4                                                                                       |
| 10 - 14                                                                                                                                                                                | 1,571                                                                                                | 5.3%                                                                                          | 1,691                                                                                                                           | 5.0%                                                                                                          | 1,622                                                                                                                                 |                                                                                              | 1,686                                                                                                                                 | 4                                                                                       |
| 15 - 19                                                                                                                                                                                |                                                                                                      |                                                                                               | ,                                                                                                                               |                                                                                                               |                                                                                                                                       |                                                                                              |                                                                                                                                       |                                                                                         |
| 13 - 19                                                                                                                                                                                | 1.443                                                                                                | 4.9%                                                                                          | 1.590                                                                                                                           |                                                                                                               |                                                                                                                                       | 4.6%                                                                                         |                                                                                                                                       | 4                                                                                       |
|                                                                                                                                                                                        | 1,443<br>1 484                                                                                       | 4.9%<br>5.0%                                                                                  | 1,590<br>1 584                                                                                                                  | 4.7%                                                                                                          | 1,612                                                                                                                                 |                                                                                              | 1,566                                                                                                                                 |                                                                                         |
| 20 - 24                                                                                                                                                                                | 1,484                                                                                                | 5.0%                                                                                          | 1,584                                                                                                                           | 4.7%<br>4.7%                                                                                                  | 1,612<br>1,593                                                                                                                        | 4.5%                                                                                         | 1,566<br>1,529                                                                                                                        | 4                                                                                       |
| 20 - 24<br>25 - 34                                                                                                                                                                     | 1,484<br>3,235                                                                                       | 5.0%<br>11.0%                                                                                 | 1,584<br>3,597                                                                                                                  | 4.7%<br>4.7%<br>10.7%                                                                                         | 1,612<br>1,593<br>3,780                                                                                                               | 4.5%<br>10.8%                                                                                | 1,566<br>1,529<br>3,809                                                                                                               | 4<br>10                                                                                 |
| 20 - 24<br>25 - 34<br>35 - 44                                                                                                                                                          | 1,484<br>3,235<br>3,651                                                                              | 5.0%<br>11.0%<br>12.4%                                                                        | 1,584<br>3,597<br>4,109                                                                                                         | 4.7%<br>4.7%<br>10.7%<br>12.2%                                                                                | 1,612<br>1,593<br>3,780<br>4,400                                                                                                      | 4.5%<br>10.8%<br>12.5%                                                                       | 1,566<br>1,529<br>3,809<br>4,457                                                                                                      | 4<br>10<br>12                                                                           |
| 20 - 24<br>25 - 34<br>35 - 44<br>45 - 54                                                                                                                                               | 1,484<br>3,235<br>3,651<br>4,460                                                                     | 5.0%<br>11.0%<br>12.4%<br>15.1%                                                               | 1,584<br>3,597<br>4,109<br>3,994                                                                                                | 4.7%<br>4.7%<br>10.7%<br>12.2%<br>11.9%                                                                       | 1,612<br>1,593<br>3,780<br>4,400<br>4,193                                                                                             | 4.5%<br>10.8%<br>12.5%<br>11.9%                                                              | 1,566<br>1,529<br>3,809<br>4,457<br>4,410                                                                                             | 4<br>10<br>12<br>12                                                                     |
| 20 - 24<br>25 - 34<br>35 - 44<br>45 - 54<br>55 - 64                                                                                                                                    | 1,484<br>3,235<br>3,651<br>4,460<br>4,992                                                            | 5.0%<br>11.0%<br>12.4%<br>15.1%<br>16.9%                                                      | 1,584<br>3,597<br>4,109<br>3,994<br>4,926                                                                                       | 4.7%<br>4.7%<br>10.7%<br>12.2%<br>11.9%<br>14.7%                                                              | 1,612<br>1,593<br>3,780<br>4,400<br>4,193<br>4,589                                                                                    | 4.5%<br>10.8%<br>12.5%<br>11.9%<br>13.1%                                                     | 1,566<br>1,529<br>3,809<br>4,457<br>4,410<br>4,466                                                                                    | 4<br>10<br>12<br>12                                                                     |
| 20 - 24<br>25 - 34<br>35 - 44<br>45 - 54<br>55 - 64<br>65 - 74                                                                                                                         | 1,484<br>3,235<br>3,651<br>4,460<br>4,992<br>3,077                                                   | 5.0%<br>11.0%<br>12.4%<br>15.1%<br>16.9%<br>10.4%                                             | 1,584<br>3,597<br>4,109<br>3,994<br>4,926<br>5,786                                                                              | 4.7%<br>4.7%<br>10.7%<br>12.2%<br>11.9%<br>14.7%<br>17.2%                                                     | 1,612<br>1,593<br>3,780<br>4,400<br>4,193<br>4,589<br>5,737                                                                           | 4.5%<br>10.8%<br>12.5%<br>11.9%<br>13.1%<br>16.3%                                            | 1,566<br>1,529<br>3,809<br>4,457<br>4,410<br>4,466<br>5,322                                                                           | 4<br>10<br>12<br>12<br>12<br>14                                                         |
| 20 - 24<br>25 - 34<br>35 - 44<br>45 - 54<br>55 - 64<br>65 - 74<br>75 - 84                                                                                                              | 1,484<br>3,235<br>3,651<br>4,460<br>4,992<br>3,077<br>1,842                                          | 5.0%<br>11.0%<br>12.4%<br>15.1%<br>16.9%<br>10.4%<br>6.2%                                     | 1,584<br>3,597<br>4,109<br>3,994<br>4,926<br>5,786<br>2,595                                                                     | 4.7%<br>4.7%<br>10.7%<br>12.2%<br>11.9%<br>14.7%<br>17.2%<br>7.7%                                             | 1,612<br>1,593<br>3,780<br>4,400<br>4,193<br>4,589<br>5,737<br>3,639                                                                  | 4.5%<br>10.8%<br>12.5%<br>11.9%<br>13.1%<br>16.3%<br>10.4%                                   | 1,566<br>1,529<br>3,809<br>4,457<br>4,410<br>4,466<br>5,322<br>4,663                                                                  | 4<br>10<br>12<br>12<br>12<br>14                                                         |
| 20 - 24<br>25 - 34<br>35 - 44<br>45 - 54<br>55 - 64<br>65 - 74                                                                                                                         | 1,484<br>3,235<br>3,651<br>4,460<br>4,992<br>3,077<br>1,842<br>736                                   | 5.0%<br>11.0%<br>12.4%<br>15.1%<br>16.9%<br>10.4%<br>6.2%<br>2.5%                             | 1,584<br>3,597<br>4,109<br>3,994<br>4,926<br>5,786<br>2,595<br>869                                                              | 4.7%<br>4.7%<br>10.7%<br>12.2%<br>11.9%<br>14.7%<br>17.2%<br>7.7%<br>2.6%                                     | 1,612<br>1,593<br>3,780<br>4,400<br>4,193<br>4,589<br>5,737                                                                           | 4.5%<br>10.8%<br>12.5%<br>11.9%<br>13.1%<br>16.3%<br>10.4%<br>3.0%                           | 1,566<br>1,529<br>3,809<br>4,457<br>4,410<br>4,466<br>5,322                                                                           | 4<br>10<br>12<br>12<br>12<br>14<br>12<br>3                                              |
| 20 - 24<br>25 - 34<br>35 - 44<br>45 - 54<br>55 - 64<br>65 - 74<br>75 - 84<br>85+                                                                                                       | 1,484<br>3,235<br>3,651<br>4,460<br>4,992<br>3,077<br>1,842<br>736                                   | 5.0%<br>11.0%<br>12.4%<br>15.1%<br>16.9%<br>10.4%<br>6.2%<br>2.5%                             | 1,584 3,597 4,109 3,994 4,926 5,786 2,595 869 Cer                                                                               | 4.7%<br>4.7%<br>10.7%<br>12.2%<br>11.9%<br>14.7%<br>17.2%<br>7.7%<br>2.6%                                     | 1,612<br>1,593<br>3,780<br>4,400<br>4,193<br>4,589<br>5,737<br>3,639<br>1,039                                                         | 4.5%<br>10.8%<br>12.5%<br>11.9%<br>13.1%<br>16.3%<br>10.4%<br>3.0%<br>2024                   | 1,566<br>1,529<br>3,809<br>4,457<br>4,410<br>4,466<br>5,322<br>4,663<br>1,376                                                         | 4<br>10<br>12<br>12<br>12<br>14<br>12<br>3                                              |
| 20 - 24<br>25 - 34<br>35 - 44<br>45 - 54<br>55 - 64<br>65 - 74<br>75 - 84<br>85+<br>Race and Ethnicity                                                                                 | 1,484<br>3,235<br>3,651<br>4,460<br>4,992<br>3,077<br>1,842<br>736<br><b>Cer</b><br>Number           | 5.0% 11.0% 12.4% 15.1% 16.9% 10.4% 6.2% 2.5% nsus 2010 Percent                                | 1,584<br>3,597<br>4,109<br>3,994<br>4,926<br>5,786<br>2,595<br>869<br><b>Cer</b><br>Number                                      | 4.7%<br>4.7%<br>10.7%<br>12.2%<br>11.9%<br>14.7%<br>17.2%<br>7.7%<br>2.6%<br>Percent                          | 1,612<br>1,593<br>3,780<br>4,400<br>4,193<br>4,589<br>5,737<br>3,639<br>1,039                                                         | 4.5%<br>10.8%<br>12.5%<br>11.9%<br>13.1%<br>16.3%<br>10.4%<br>3.0%<br><b>2024</b><br>Percent | 1,566<br>1,529<br>3,809<br>4,457<br>4,410<br>4,466<br>5,322<br>4,663<br>1,376                                                         | 4<br>10<br>12<br>12<br>12<br>14<br>12<br>3<br><b>2</b><br>Per                           |
| 20 - 24<br>25 - 34<br>35 - 44<br>45 - 54<br>55 - 64<br>65 - 74<br>75 - 84<br>85+<br>Race and Ethnicity<br>White Alone                                                                  | 1,484<br>3,235<br>3,651<br>4,460<br>4,992<br>3,077<br>1,842<br>736<br><b>Cei</b><br>Number<br>27,605 | 5.0% 11.0% 12.4% 15.1% 16.9% 10.4% 6.2% 2.5% nsus 2010 Percent 93.5%                          | 1,584<br>3,597<br>4,109<br>3,994<br>4,926<br>5,786<br>2,595<br>869<br><b>Cer</b><br>Number<br>29,495                            | 4.7%<br>4.7%<br>10.7%<br>12.2%<br>11.9%<br>14.7%<br>17.2%<br>7.7%<br>2.6%<br>esus 2020<br>Percent<br>87.8%    | 1,612<br>1,593<br>3,780<br>4,400<br>4,193<br>4,589<br>5,737<br>3,639<br>1,039<br>Number<br>30,640                                     | 4.5% 10.8% 12.5% 11.9% 13.1% 16.3% 10.4% 3.0% 2024 Percent 87.2%                             | 1,566<br>1,529<br>3,809<br>4,457<br>4,410<br>4,466<br>5,322<br>4,663<br>1,376<br>Number<br>31,156                                     | 4<br>10<br>12<br>12<br>12<br>14<br>12<br>3<br><b>2</b><br>Per                           |
| 20 - 24<br>25 - 34<br>35 - 44<br>45 - 54<br>55 - 64<br>65 - 74<br>75 - 84<br>85+<br>Race and Ethnicity<br>White Alone<br>Black Alone                                                   | 1,484<br>3,235<br>3,651<br>4,460<br>4,992<br>3,077<br>1,842<br>736<br>Cei<br>Number<br>27,605<br>522 | 5.0% 11.0% 12.4% 15.1% 16.9% 10.4% 6.2% 2.5% nsus 2010 Percent 93.5% 1.8%                     | 1,584<br>3,597<br>4,109<br>3,994<br>4,926<br>5,786<br>2,595<br>869<br><b>Cer</b><br>Number<br>29,495<br>666                     | 4.7% 4.7% 10.7% 12.2% 11.9% 14.7% 17.2% 7.7% 2.6% Percent 87.8% 2.0%                                          | 1,612<br>1,593<br>3,780<br>4,400<br>4,193<br>4,589<br>5,737<br>3,639<br>1,039<br>Number<br>30,640<br>668                              | 4.5% 10.8% 12.5% 11.9% 13.1% 16.3% 10.4% 3.0% 2024 Percent 87.2% 1.9%                        | 1,566<br>1,529<br>3,809<br>4,457<br>4,410<br>4,466<br>5,322<br>4,663<br>1,376<br>Number<br>31,156<br>695                              | 4<br>10<br>12<br>12<br>12<br>14<br>12<br>3<br><b>2</b><br>Per<br>86                     |
| 20 - 24<br>25 - 34<br>35 - 44<br>45 - 54<br>55 - 64<br>65 - 74<br>75 - 84<br>85+<br>Race and Ethnicity<br>White Alone<br>Black Alone<br>American Indian Alone                          | 1,484 3,235 3,651 4,460 4,992 3,077 1,842 736 Cei Number 27,605 522 70                               | 5.0% 11.0% 12.4% 15.1% 16.9% 10.4% 6.2% 2.5% nsus 2010 Percent 93.5% 1.8% 0.2%                | 1,584<br>3,597<br>4,109<br>3,994<br>4,926<br>5,786<br>2,595<br>869<br><b>Cer</b><br>Number<br>29,495<br>666<br>146              | 4.7%<br>4.7%<br>10.7%<br>12.2%<br>11.9%<br>14.7%<br>17.2%<br>7.7%<br>2.6%<br>Percent<br>87.8%<br>2.0%<br>0.4% | 1,612<br>1,593<br>3,780<br>4,400<br>4,193<br>4,589<br>5,737<br>3,639<br>1,039<br>Number<br>30,640<br>668<br>161                       | 4.5% 10.8% 12.5% 11.9% 13.1% 16.3% 10.4% 3.0% 2024 Percent 87.2% 1.9% 0.5%                   | 1,566<br>1,529<br>3,809<br>4,457<br>4,410<br>4,466<br>5,322<br>4,663<br>1,376<br>Number<br>31,156<br>695<br>173                       | 4<br>10<br>12<br>12<br>12<br>14<br>12<br>3<br><b>2</b><br>Per<br>86<br>1                |
| 20 - 24 25 - 34 35 - 44 45 - 54 55 - 64 65 - 74 75 - 84 85+  Race and Ethnicity White Alone Black Alone American Indian Alone Asian Alone                                              | 1,484 3,235 3,651 4,460 4,992 3,077 1,842 736 Cen Number 27,605 522 70 232                           | 5.0% 11.0% 12.4% 15.1% 16.9% 10.4% 6.2% 2.5% nsus 2010 Percent 93.5% 1.8% 0.2% 0.8%           | 1,584<br>3,597<br>4,109<br>3,994<br>4,926<br>5,786<br>2,595<br>869<br><b>Cer</b><br>Number<br>29,495<br>666<br>146<br>318       | 4.7% 4.7% 10.7% 12.2% 11.9% 14.7% 17.2% 7.7% 2.6% 18us 2020 Percent 87.8% 2.0% 0.4% 0.9%                      | 1,612<br>1,593<br>3,780<br>4,400<br>4,193<br>4,589<br>5,737<br>3,639<br>1,039<br>Number<br>30,640<br>668<br>161<br>356                | 4.5% 10.8% 12.5% 11.9% 13.1% 16.3% 10.4% 3.0% 2024 Percent 87.2% 1.9% 0.5% 1.0%              | 1,566<br>1,529<br>3,809<br>4,457<br>4,410<br>4,466<br>5,322<br>4,663<br>1,376<br>Number<br>31,156<br>695<br>173<br>399                | 4<br>10<br>12<br>12<br>12<br>14<br>12<br>3<br><b>2</b><br>Per<br>86<br>1<br>0           |
| 20 - 24 25 - 34 35 - 44 45 - 54 55 - 64 65 - 74 75 - 84 85+  Race and Ethnicity White Alone Black Alone American Indian Alone Asian Alone Pacific Islander Alone                       | 1,484 3,235 3,651 4,460 4,992 3,077 1,842 736 Cen Number 27,605 522 70 232 18                        | 5.0% 11.0% 12.4% 15.1% 16.9% 10.4% 6.2% 2.5% msus 2010 Percent 93.5% 1.8% 0.2% 0.8% 0.1%      | 1,584<br>3,597<br>4,109<br>3,994<br>4,926<br>5,786<br>2,595<br>869<br><b>Cer</b><br>Number<br>29,495<br>666<br>146<br>318<br>22 | 4.7% 4.7% 10.7% 12.2% 11.9% 14.7% 17.2% 7.7% 2.6% 4sus 2020 Percent 87.8% 2.0% 0.4% 0.9% 0.1%                 | 1,612<br>1,593<br>3,780<br>4,400<br>4,193<br>4,589<br>5,737<br>3,639<br>1,039<br>Number<br>30,640<br>668<br>161<br>356                | 4.5% 10.8% 12.5% 11.9% 13.1% 16.3% 10.4% 3.0% 2024 Percent 87.2% 1.9% 0.5% 1.0% 0.1%         | 1,566<br>1,529<br>3,809<br>4,457<br>4,410<br>4,466<br>5,322<br>4,663<br>1,376<br>Number<br>31,156<br>695<br>173<br>399<br>30          | 4<br>10<br>12<br>12<br>12<br>14<br>12<br>3<br><b>2</b><br>Per<br>86<br>1<br>0           |
| 20 - 24 25 - 34 35 - 44 45 - 54 55 - 64 65 - 74 75 - 84 85+  Race and Ethnicity White Alone Black Alone American Indian Alone Asian Alone Pacific Islander Alone Some Other Race Alone | 1,484 3,235 3,651 4,460 4,992 3,077 1,842 736 Cer Number 27,605 522 70 232 18 585                    | 5.0% 11.0% 12.4% 15.1% 16.9% 10.4% 6.2% 2.5% nsus 2010 Percent 93.5% 1.8% 0.2% 0.8% 0.1% 2.0% | 1,584 3,597 4,109 3,994 4,926 5,786 2,595 869 Cer Number 29,495 666 146 318 22 971                                              | 4.7% 4.7% 10.7% 12.2% 11.9% 14.7% 17.2% 7.7% 2.6% 2.6% Percent 87.8% 2.0% 0.4% 0.9% 0.1% 2.9%                 | 1,612<br>1,593<br>3,780<br>4,400<br>4,193<br>4,589<br>5,737<br>3,639<br>1,039<br>Number<br>30,640<br>668<br>161<br>356<br>27<br>1,091 | 4.5% 10.8% 12.5% 11.9% 13.1% 16.3% 10.4% 3.0% 2024 Percent 87.2% 1.9% 0.5% 1.0% 0.1% 3.1%    | 1,566<br>1,529<br>3,809<br>4,457<br>4,410<br>4,466<br>5,322<br>4,663<br>1,376<br>Number<br>31,156<br>695<br>173<br>399<br>30<br>1,224 | 4<br>4<br>10<br>12<br>12<br>12<br>14<br>12<br>3<br><b>2</b><br>Per<br>86<br>1<br>0<br>1 |
| 20 - 24 25 - 34 35 - 44 45 - 54 55 - 64 65 - 74 75 - 84 85+  Race and Ethnicity White Alone Black Alone American Indian Alone Asian Alone Pacific Islander Alone                       | 1,484 3,235 3,651 4,460 4,992 3,077 1,842 736 Cen Number 27,605 522 70 232 18                        | 5.0% 11.0% 12.4% 15.1% 16.9% 10.4% 6.2% 2.5% msus 2010 Percent 93.5% 1.8% 0.2% 0.8% 0.1%      | 1,584<br>3,597<br>4,109<br>3,994<br>4,926<br>5,786<br>2,595<br>869<br><b>Cer</b><br>Number<br>29,495<br>666<br>146<br>318<br>22 | 4.7% 4.7% 10.7% 12.2% 11.9% 14.7% 17.2% 7.7% 2.6% 4sus 2020 Percent 87.8% 2.0% 0.4% 0.9% 0.1%                 | 1,612<br>1,593<br>3,780<br>4,400<br>4,193<br>4,589<br>5,737<br>3,639<br>1,039<br>Number<br>30,640<br>668<br>161<br>356                | 4.5% 10.8% 12.5% 11.9% 13.1% 16.3% 10.4% 3.0% 2024 Percent 87.2% 1.9% 0.5% 1.0% 0.1% 3.1%    | 1,566<br>1,529<br>3,809<br>4,457<br>4,410<br>4,466<br>5,322<br>4,663<br>1,376<br>Number<br>31,156<br>695<br>173<br>399<br>30          | 4<br>10<br>12<br>12<br>12<br>14<br>12<br>3<br><b>2</b><br>Per<br>86<br>1<br>0           |

#### Population by Age