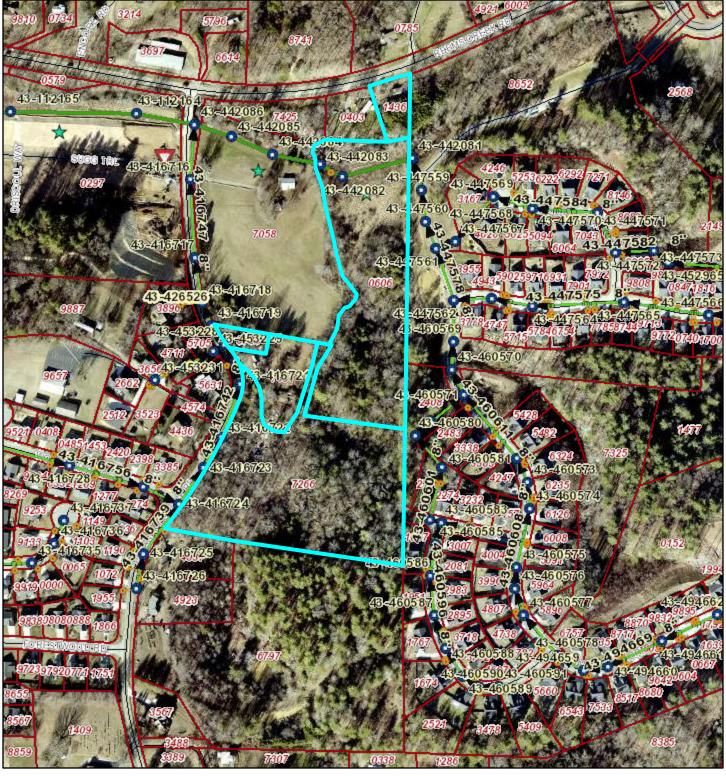

#### OFFERING SUMMARY

| LOCATION INF          | FORMATION                                                                                                |
|-----------------------|----------------------------------------------------------------------------------------------------------|
| STREET ADDRESS        | 28 PLEASANT GROVE RD, WEAVERVILLE, NC                                                                    |
| LOT SIZE              | ±13.39 Acres                                                                                             |
| ZONING                | R-3                                                                                                      |
| COUNTY                | Buncombe                                                                                                 |
| PIN                   | 9752-23-6735-00000, 9752-33-0606-00000,<br>9752-23-7266-00000, 9752-23-7631-00000,<br>9752-34-1436-00000 |
| DEED                  | Deed Book 1238 / Page 304                                                                                |
| MAJOR ROADS<br>NEARBY | - Reems Creek Road<br>- 10 minutes to I-240                                                              |

## 28 Pleasant Grove Rd. - MSD Map