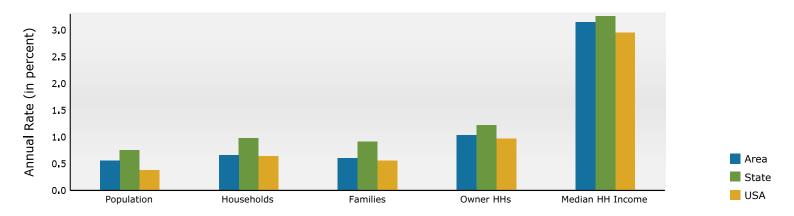

## Demographic and Income Profile

28 Pleasant Grove Road, Weaverville, North Carolina, 28787 Ring: 5 mile radius

Prepared by Esri Latitude: 35.68752 Longitude: -82.52782

| Summary                                                                                                                                                                                |                                                                                                      | Census 20                                                                                     | 10                                                                                                                              | Census 202                                                                                                    | .0                                                                                                                                    | 2024                                                                                         |                                                                                                                                       | 20                                                                                      |
|----------------------------------------------------------------------------------------------------------------------------------------------------------------------------------------|------------------------------------------------------------------------------------------------------|-----------------------------------------------------------------------------------------------|---------------------------------------------------------------------------------------------------------------------------------|---------------------------------------------------------------------------------------------------------------|---------------------------------------------------------------------------------------------------------------------------------------|----------------------------------------------------------------------------------------------|---------------------------------------------------------------------------------------------------------------------------------------|-----------------------------------------------------------------------------------------|
| Population                                                                                                                                                                             |                                                                                                      | 29,5                                                                                          |                                                                                                                                 | 33,59                                                                                                         |                                                                                                                                       | 35,137                                                                                       |                                                                                                                                       | 36,                                                                                     |
| Households                                                                                                                                                                             |                                                                                                      | 12,6                                                                                          | 08                                                                                                                              | 14,67                                                                                                         | '0                                                                                                                                    | 15,385                                                                                       |                                                                                                                                       | 15,                                                                                     |
| Families                                                                                                                                                                               |                                                                                                      | 8,1                                                                                           | 15                                                                                                                              | 9,19                                                                                                          | 96                                                                                                                                    | 9,508                                                                                        |                                                                                                                                       | 9,                                                                                      |
| Average Household Size                                                                                                                                                                 |                                                                                                      | 2.                                                                                            | 28                                                                                                                              | 2.2                                                                                                           | 22                                                                                                                                    | 2.22                                                                                         |                                                                                                                                       | 2                                                                                       |
| Owner Occupied Housing Units                                                                                                                                                           |                                                                                                      | 9,3                                                                                           | 39                                                                                                                              | 10,67                                                                                                         | '8                                                                                                                                    | 11,149                                                                                       |                                                                                                                                       | 11,                                                                                     |
| Renter Occupied Housing Units                                                                                                                                                          |                                                                                                      | 3,2                                                                                           | 70                                                                                                                              | 3,99                                                                                                          | 2                                                                                                                                     | 4,236                                                                                        |                                                                                                                                       | 4,                                                                                      |
| Median Age                                                                                                                                                                             |                                                                                                      | 45                                                                                            | 5.8                                                                                                                             | 48.                                                                                                           | .4                                                                                                                                    | 49.1                                                                                         |                                                                                                                                       | 4                                                                                       |
| Trends: 2024-2029 Annual Rat                                                                                                                                                           | :e                                                                                                   |                                                                                               | Area                                                                                                                            |                                                                                                               |                                                                                                                                       | State                                                                                        |                                                                                                                                       | Natio                                                                                   |
| Population                                                                                                                                                                             |                                                                                                      |                                                                                               | 0.56%                                                                                                                           |                                                                                                               |                                                                                                                                       | 0.75%                                                                                        |                                                                                                                                       | 0.3                                                                                     |
| Households                                                                                                                                                                             |                                                                                                      |                                                                                               | 0.66%                                                                                                                           |                                                                                                               |                                                                                                                                       | 0.98%                                                                                        |                                                                                                                                       | 0.6                                                                                     |
| Families                                                                                                                                                                               |                                                                                                      |                                                                                               | 0.60%                                                                                                                           |                                                                                                               |                                                                                                                                       | 0.91%                                                                                        |                                                                                                                                       | 0.5                                                                                     |
| Owner HHs                                                                                                                                                                              |                                                                                                      |                                                                                               | 1.03%                                                                                                                           |                                                                                                               |                                                                                                                                       | 1.22%                                                                                        |                                                                                                                                       | 0.9                                                                                     |
| Median Household Income                                                                                                                                                                |                                                                                                      |                                                                                               | 3.15%                                                                                                                           |                                                                                                               |                                                                                                                                       | 3.26%                                                                                        |                                                                                                                                       | 2.9                                                                                     |
|                                                                                                                                                                                        |                                                                                                      |                                                                                               |                                                                                                                                 |                                                                                                               |                                                                                                                                       | 2024                                                                                         |                                                                                                                                       | 2                                                                                       |
| Households by Income                                                                                                                                                                   |                                                                                                      |                                                                                               |                                                                                                                                 | Nur                                                                                                           | nber                                                                                                                                  | Percent                                                                                      | Number                                                                                                                                | Per                                                                                     |
| <\$15,000                                                                                                                                                                              |                                                                                                      |                                                                                               |                                                                                                                                 |                                                                                                               | 802                                                                                                                                   | 5.2%                                                                                         | 636                                                                                                                                   | 4                                                                                       |
| \$15,000 - \$24,999                                                                                                                                                                    |                                                                                                      |                                                                                               |                                                                                                                                 |                                                                                                               | 562                                                                                                                                   | 3.7%                                                                                         | 381                                                                                                                                   | 2                                                                                       |
| \$25,000 - \$34,999                                                                                                                                                                    |                                                                                                      |                                                                                               |                                                                                                                                 |                                                                                                               | 757                                                                                                                                   | 4.9%                                                                                         | 562                                                                                                                                   | 3                                                                                       |
| \$35,000 - \$49,999                                                                                                                                                                    |                                                                                                      |                                                                                               |                                                                                                                                 | 1                                                                                                             | ,796                                                                                                                                  | 11.7%                                                                                        | 1,563                                                                                                                                 | 9                                                                                       |
| \$50,000 - \$74,999                                                                                                                                                                    |                                                                                                      |                                                                                               |                                                                                                                                 |                                                                                                               | ,879                                                                                                                                  | 18.7%                                                                                        | 2,775                                                                                                                                 | 17                                                                                      |
| \$75,000 - \$99,999                                                                                                                                                                    |                                                                                                      |                                                                                               |                                                                                                                                 |                                                                                                               | ,095                                                                                                                                  | 13.6%                                                                                        | 2,160                                                                                                                                 | 13                                                                                      |
| \$100,000 - \$149,999                                                                                                                                                                  |                                                                                                      |                                                                                               |                                                                                                                                 |                                                                                                               | ,948                                                                                                                                  | 19.2%                                                                                        | 3,350                                                                                                                                 | 21                                                                                      |
| \$150,000 - \$199,999                                                                                                                                                                  |                                                                                                      |                                                                                               |                                                                                                                                 |                                                                                                               | ,383                                                                                                                                  | 9.0%                                                                                         | 1,804                                                                                                                                 | 11                                                                                      |
| \$200,000+                                                                                                                                                                             |                                                                                                      |                                                                                               |                                                                                                                                 |                                                                                                               | ,163                                                                                                                                  | 14.1%                                                                                        | 2,668                                                                                                                                 | 16                                                                                      |
| 4200,000                                                                                                                                                                               |                                                                                                      |                                                                                               |                                                                                                                                 | _                                                                                                             | ,200                                                                                                                                  | 2 2 / 0                                                                                      | _/000                                                                                                                                 |                                                                                         |
| Median Household Income                                                                                                                                                                |                                                                                                      |                                                                                               |                                                                                                                                 | \$84                                                                                                          | ,008                                                                                                                                  |                                                                                              | \$98,111                                                                                                                              |                                                                                         |
| Average Household Income                                                                                                                                                               |                                                                                                      |                                                                                               |                                                                                                                                 | \$122                                                                                                         | -                                                                                                                                     |                                                                                              | \$141,574                                                                                                                             |                                                                                         |
| Per Capita Income                                                                                                                                                                      |                                                                                                      |                                                                                               |                                                                                                                                 |                                                                                                               | ,968                                                                                                                                  |                                                                                              | \$62,684                                                                                                                              |                                                                                         |
|                                                                                                                                                                                        | Cer                                                                                                  | nsus 2010                                                                                     | Cer                                                                                                                             | sus 2020                                                                                                      | ,                                                                                                                                     | 2024                                                                                         | , , , , ,                                                                                                                             | 2                                                                                       |
| Population by Age                                                                                                                                                                      | Number                                                                                               | Percent                                                                                       | Number                                                                                                                          | Percent                                                                                                       | Number                                                                                                                                | Percent                                                                                      | Number                                                                                                                                | Per                                                                                     |
| 0 - 4                                                                                                                                                                                  | 1,413                                                                                                | 4.8%                                                                                          | 1,327                                                                                                                           | 4.0%                                                                                                          | 1,374                                                                                                                                 | 3.9%                                                                                         | 1,359                                                                                                                                 | 3                                                                                       |
| 5 - 9                                                                                                                                                                                  | 1,608                                                                                                | 5.4%                                                                                          | 1,521                                                                                                                           | 4.5%                                                                                                          | 1,560                                                                                                                                 |                                                                                              | 1,485                                                                                                                                 | 4                                                                                       |
| 10 - 14                                                                                                                                                                                | 1,571                                                                                                | 5.3%                                                                                          | 1,691                                                                                                                           | 5.0%                                                                                                          | 1,622                                                                                                                                 |                                                                                              | 1,686                                                                                                                                 | 4                                                                                       |
| 15 - 19                                                                                                                                                                                |                                                                                                      |                                                                                               | ,                                                                                                                               |                                                                                                               |                                                                                                                                       |                                                                                              |                                                                                                                                       |                                                                                         |
| 13 - 19                                                                                                                                                                                | 1.443                                                                                                | 4.9%                                                                                          | 1.590                                                                                                                           |                                                                                                               |                                                                                                                                       | 4.6%                                                                                         |                                                                                                                                       | 4                                                                                       |
|                                                                                                                                                                                        | 1,443<br>1 484                                                                                       | 4.9%<br>5.0%                                                                                  | 1,590<br>1 584                                                                                                                  | 4.7%                                                                                                          | 1,612                                                                                                                                 |                                                                                              | 1,566                                                                                                                                 |                                                                                         |
| 20 - 24                                                                                                                                                                                | 1,484                                                                                                | 5.0%                                                                                          | 1,584                                                                                                                           | 4.7%<br>4.7%                                                                                                  | 1,612<br>1,593                                                                                                                        | 4.5%                                                                                         | 1,566<br>1,529                                                                                                                        | 4                                                                                       |
| 20 - 24<br>25 - 34                                                                                                                                                                     | 1,484<br>3,235                                                                                       | 5.0%<br>11.0%                                                                                 | 1,584<br>3,597                                                                                                                  | 4.7%<br>4.7%<br>10.7%                                                                                         | 1,612<br>1,593<br>3,780                                                                                                               | 4.5%<br>10.8%                                                                                | 1,566<br>1,529<br>3,809                                                                                                               | 4<br>10                                                                                 |
| 20 - 24<br>25 - 34<br>35 - 44                                                                                                                                                          | 1,484<br>3,235<br>3,651                                                                              | 5.0%<br>11.0%<br>12.4%                                                                        | 1,584<br>3,597<br>4,109                                                                                                         | 4.7%<br>4.7%<br>10.7%<br>12.2%                                                                                | 1,612<br>1,593<br>3,780<br>4,400                                                                                                      | 4.5%<br>10.8%<br>12.5%                                                                       | 1,566<br>1,529<br>3,809<br>4,457                                                                                                      | 4<br>10<br>12                                                                           |
| 20 - 24<br>25 - 34<br>35 - 44<br>45 - 54                                                                                                                                               | 1,484<br>3,235<br>3,651<br>4,460                                                                     | 5.0%<br>11.0%<br>12.4%<br>15.1%                                                               | 1,584<br>3,597<br>4,109<br>3,994                                                                                                | 4.7%<br>4.7%<br>10.7%<br>12.2%<br>11.9%                                                                       | 1,612<br>1,593<br>3,780<br>4,400<br>4,193                                                                                             | 4.5%<br>10.8%<br>12.5%<br>11.9%                                                              | 1,566<br>1,529<br>3,809<br>4,457<br>4,410                                                                                             | 4<br>10<br>12<br>12                                                                     |
| 20 - 24<br>25 - 34<br>35 - 44<br>45 - 54<br>55 - 64                                                                                                                                    | 1,484<br>3,235<br>3,651<br>4,460<br>4,992                                                            | 5.0%<br>11.0%<br>12.4%<br>15.1%<br>16.9%                                                      | 1,584<br>3,597<br>4,109<br>3,994<br>4,926                                                                                       | 4.7%<br>4.7%<br>10.7%<br>12.2%<br>11.9%<br>14.7%                                                              | 1,612<br>1,593<br>3,780<br>4,400<br>4,193<br>4,589                                                                                    | 4.5%<br>10.8%<br>12.5%<br>11.9%<br>13.1%                                                     | 1,566<br>1,529<br>3,809<br>4,457<br>4,410<br>4,466                                                                                    | 4<br>10<br>12<br>12                                                                     |
| 20 - 24<br>25 - 34<br>35 - 44<br>45 - 54<br>55 - 64<br>65 - 74                                                                                                                         | 1,484<br>3,235<br>3,651<br>4,460<br>4,992<br>3,077                                                   | 5.0%<br>11.0%<br>12.4%<br>15.1%<br>16.9%<br>10.4%                                             | 1,584<br>3,597<br>4,109<br>3,994<br>4,926<br>5,786                                                                              | 4.7%<br>4.7%<br>10.7%<br>12.2%<br>11.9%<br>14.7%<br>17.2%                                                     | 1,612<br>1,593<br>3,780<br>4,400<br>4,193<br>4,589<br>5,737                                                                           | 4.5%<br>10.8%<br>12.5%<br>11.9%<br>13.1%<br>16.3%                                            | 1,566<br>1,529<br>3,809<br>4,457<br>4,410<br>4,466<br>5,322                                                                           | 4<br>10<br>12<br>12<br>12<br>14                                                         |
| 20 - 24<br>25 - 34<br>35 - 44<br>45 - 54<br>55 - 64<br>65 - 74<br>75 - 84                                                                                                              | 1,484<br>3,235<br>3,651<br>4,460<br>4,992<br>3,077<br>1,842                                          | 5.0%<br>11.0%<br>12.4%<br>15.1%<br>16.9%<br>10.4%<br>6.2%                                     | 1,584<br>3,597<br>4,109<br>3,994<br>4,926<br>5,786<br>2,595                                                                     | 4.7%<br>4.7%<br>10.7%<br>12.2%<br>11.9%<br>14.7%<br>17.2%<br>7.7%                                             | 1,612<br>1,593<br>3,780<br>4,400<br>4,193<br>4,589<br>5,737<br>3,639                                                                  | 4.5%<br>10.8%<br>12.5%<br>11.9%<br>13.1%<br>16.3%<br>10.4%                                   | 1,566<br>1,529<br>3,809<br>4,457<br>4,410<br>4,466<br>5,322<br>4,663                                                                  | 4<br>10<br>12<br>12<br>12<br>14                                                         |
| 20 - 24<br>25 - 34<br>35 - 44<br>45 - 54<br>55 - 64<br>65 - 74                                                                                                                         | 1,484<br>3,235<br>3,651<br>4,460<br>4,992<br>3,077<br>1,842<br>736                                   | 5.0%<br>11.0%<br>12.4%<br>15.1%<br>16.9%<br>10.4%<br>6.2%<br>2.5%                             | 1,584<br>3,597<br>4,109<br>3,994<br>4,926<br>5,786<br>2,595<br>869                                                              | 4.7%<br>4.7%<br>10.7%<br>12.2%<br>11.9%<br>14.7%<br>17.2%<br>7.7%<br>2.6%                                     | 1,612<br>1,593<br>3,780<br>4,400<br>4,193<br>4,589<br>5,737                                                                           | 4.5%<br>10.8%<br>12.5%<br>11.9%<br>13.1%<br>16.3%<br>10.4%<br>3.0%                           | 1,566<br>1,529<br>3,809<br>4,457<br>4,410<br>4,466<br>5,322                                                                           | 4<br>10<br>12<br>12<br>12<br>14<br>12<br>3                                              |
| 20 - 24<br>25 - 34<br>35 - 44<br>45 - 54<br>55 - 64<br>65 - 74<br>75 - 84<br>85+                                                                                                       | 1,484<br>3,235<br>3,651<br>4,460<br>4,992<br>3,077<br>1,842<br>736                                   | 5.0%<br>11.0%<br>12.4%<br>15.1%<br>16.9%<br>10.4%<br>6.2%<br>2.5%                             | 1,584 3,597 4,109 3,994 4,926 5,786 2,595 869 Cer                                                                               | 4.7%<br>4.7%<br>10.7%<br>12.2%<br>11.9%<br>14.7%<br>17.2%<br>7.7%<br>2.6%                                     | 1,612<br>1,593<br>3,780<br>4,400<br>4,193<br>4,589<br>5,737<br>3,639<br>1,039                                                         | 4.5%<br>10.8%<br>12.5%<br>11.9%<br>13.1%<br>16.3%<br>10.4%<br>3.0%<br>2024                   | 1,566<br>1,529<br>3,809<br>4,457<br>4,410<br>4,466<br>5,322<br>4,663<br>1,376                                                         | 4<br>10<br>12<br>12<br>12<br>14<br>12<br>3                                              |
| 20 - 24<br>25 - 34<br>35 - 44<br>45 - 54<br>55 - 64<br>65 - 74<br>75 - 84<br>85+<br>Race and Ethnicity                                                                                 | 1,484<br>3,235<br>3,651<br>4,460<br>4,992<br>3,077<br>1,842<br>736<br><b>Cer</b><br>Number           | 5.0% 11.0% 12.4% 15.1% 16.9% 10.4% 6.2% 2.5% nsus 2010 Percent                                | 1,584<br>3,597<br>4,109<br>3,994<br>4,926<br>5,786<br>2,595<br>869<br><b>Cer</b><br>Number                                      | 4.7%<br>4.7%<br>10.7%<br>12.2%<br>11.9%<br>14.7%<br>17.2%<br>7.7%<br>2.6%<br>Percent                          | 1,612<br>1,593<br>3,780<br>4,400<br>4,193<br>4,589<br>5,737<br>3,639<br>1,039                                                         | 4.5%<br>10.8%<br>12.5%<br>11.9%<br>13.1%<br>16.3%<br>10.4%<br>3.0%<br><b>2024</b><br>Percent | 1,566<br>1,529<br>3,809<br>4,457<br>4,410<br>4,466<br>5,322<br>4,663<br>1,376                                                         | 4<br>10<br>12<br>12<br>12<br>14<br>12<br>3<br><b>2</b><br>Per                           |
| 20 - 24<br>25 - 34<br>35 - 44<br>45 - 54<br>55 - 64<br>65 - 74<br>75 - 84<br>85+<br>Race and Ethnicity<br>White Alone                                                                  | 1,484<br>3,235<br>3,651<br>4,460<br>4,992<br>3,077<br>1,842<br>736<br><b>Cei</b><br>Number<br>27,605 | 5.0% 11.0% 12.4% 15.1% 16.9% 10.4% 6.2% 2.5% nsus 2010 Percent 93.5%                          | 1,584<br>3,597<br>4,109<br>3,994<br>4,926<br>5,786<br>2,595<br>869<br><b>Cer</b><br>Number<br>29,495                            | 4.7%<br>4.7%<br>10.7%<br>12.2%<br>11.9%<br>14.7%<br>17.2%<br>7.7%<br>2.6%<br>esus 2020<br>Percent<br>87.8%    | 1,612<br>1,593<br>3,780<br>4,400<br>4,193<br>4,589<br>5,737<br>3,639<br>1,039<br>Number<br>30,640                                     | 4.5% 10.8% 12.5% 11.9% 13.1% 16.3% 10.4% 3.0% 2024 Percent 87.2%                             | 1,566<br>1,529<br>3,809<br>4,457<br>4,410<br>4,466<br>5,322<br>4,663<br>1,376<br>Number<br>31,156                                     | 4<br>10<br>12<br>12<br>12<br>14<br>12<br>3<br><b>2</b><br>Per                           |
| 20 - 24<br>25 - 34<br>35 - 44<br>45 - 54<br>55 - 64<br>65 - 74<br>75 - 84<br>85+<br>Race and Ethnicity<br>White Alone<br>Black Alone                                                   | 1,484<br>3,235<br>3,651<br>4,460<br>4,992<br>3,077<br>1,842<br>736<br>Cei<br>Number<br>27,605<br>522 | 5.0% 11.0% 12.4% 15.1% 16.9% 10.4% 6.2% 2.5% nsus 2010 Percent 93.5% 1.8%                     | 1,584<br>3,597<br>4,109<br>3,994<br>4,926<br>5,786<br>2,595<br>869<br><b>Cer</b><br>Number<br>29,495<br>666                     | 4.7% 4.7% 10.7% 12.2% 11.9% 14.7% 17.2% 7.7% 2.6% Percent 87.8% 2.0%                                          | 1,612<br>1,593<br>3,780<br>4,400<br>4,193<br>4,589<br>5,737<br>3,639<br>1,039<br>Number<br>30,640<br>668                              | 4.5% 10.8% 12.5% 11.9% 13.1% 16.3% 10.4% 3.0% 2024 Percent 87.2% 1.9%                        | 1,566<br>1,529<br>3,809<br>4,457<br>4,410<br>4,466<br>5,322<br>4,663<br>1,376<br>Number<br>31,156<br>695                              | 4<br>10<br>12<br>12<br>12<br>14<br>12<br>3<br><b>2</b><br>Per<br>86                     |
| 20 - 24<br>25 - 34<br>35 - 44<br>45 - 54<br>55 - 64<br>65 - 74<br>75 - 84<br>85+<br>Race and Ethnicity<br>White Alone<br>Black Alone<br>American Indian Alone                          | 1,484 3,235 3,651 4,460 4,992 3,077 1,842 736 Cei Number 27,605 522 70                               | 5.0% 11.0% 12.4% 15.1% 16.9% 10.4% 6.2% 2.5% nsus 2010 Percent 93.5% 1.8% 0.2%                | 1,584<br>3,597<br>4,109<br>3,994<br>4,926<br>5,786<br>2,595<br>869<br><b>Cer</b><br>Number<br>29,495<br>666<br>146              | 4.7%<br>4.7%<br>10.7%<br>12.2%<br>11.9%<br>14.7%<br>17.2%<br>7.7%<br>2.6%<br>Percent<br>87.8%<br>2.0%<br>0.4% | 1,612<br>1,593<br>3,780<br>4,400<br>4,193<br>4,589<br>5,737<br>3,639<br>1,039<br>Number<br>30,640<br>668<br>161                       | 4.5% 10.8% 12.5% 11.9% 13.1% 16.3% 10.4% 3.0% 2024 Percent 87.2% 1.9% 0.5%                   | 1,566<br>1,529<br>3,809<br>4,457<br>4,410<br>4,466<br>5,322<br>4,663<br>1,376<br>Number<br>31,156<br>695<br>173                       | 4<br>10<br>12<br>12<br>12<br>14<br>12<br>3<br><b>2</b><br>Per<br>86<br>1                |
| 20 - 24 25 - 34 35 - 44 45 - 54 55 - 64 65 - 74 75 - 84 85+  Race and Ethnicity White Alone Black Alone American Indian Alone Asian Alone                                              | 1,484 3,235 3,651 4,460 4,992 3,077 1,842 736 Cen Number 27,605 522 70 232                           | 5.0% 11.0% 12.4% 15.1% 16.9% 10.4% 6.2% 2.5% nsus 2010 Percent 93.5% 1.8% 0.2% 0.8%           | 1,584<br>3,597<br>4,109<br>3,994<br>4,926<br>5,786<br>2,595<br>869<br><b>Cer</b><br>Number<br>29,495<br>666<br>146<br>318       | 4.7% 4.7% 10.7% 12.2% 11.9% 14.7% 17.2% 7.7% 2.6% 18us 2020 Percent 87.8% 2.0% 0.4% 0.9%                      | 1,612<br>1,593<br>3,780<br>4,400<br>4,193<br>4,589<br>5,737<br>3,639<br>1,039<br>Number<br>30,640<br>668<br>161<br>356                | 4.5% 10.8% 12.5% 11.9% 13.1% 16.3% 10.4% 3.0% 2024 Percent 87.2% 1.9% 0.5% 1.0%              | 1,566<br>1,529<br>3,809<br>4,457<br>4,410<br>4,466<br>5,322<br>4,663<br>1,376<br>Number<br>31,156<br>695<br>173<br>399                | 4<br>10<br>12<br>12<br>12<br>14<br>12<br>3<br><b>2</b><br>Per<br>86<br>1<br>0           |
| 20 - 24 25 - 34 35 - 44 45 - 54 55 - 64 65 - 74 75 - 84 85+  Race and Ethnicity White Alone Black Alone American Indian Alone Asian Alone Pacific Islander Alone                       | 1,484 3,235 3,651 4,460 4,992 3,077 1,842 736 Cen Number 27,605 522 70 232 18                        | 5.0% 11.0% 12.4% 15.1% 16.9% 10.4% 6.2% 2.5% msus 2010 Percent 93.5% 1.8% 0.2% 0.8% 0.1%      | 1,584<br>3,597<br>4,109<br>3,994<br>4,926<br>5,786<br>2,595<br>869<br><b>Cer</b><br>Number<br>29,495<br>666<br>146<br>318<br>22 | 4.7% 4.7% 10.7% 12.2% 11.9% 14.7% 17.2% 7.7% 2.6% 4sus 2020 Percent 87.8% 2.0% 0.4% 0.9% 0.1%                 | 1,612<br>1,593<br>3,780<br>4,400<br>4,193<br>4,589<br>5,737<br>3,639<br>1,039<br>Number<br>30,640<br>668<br>161<br>356                | 4.5% 10.8% 12.5% 11.9% 13.1% 16.3% 10.4% 3.0% 2024 Percent 87.2% 1.9% 0.5% 1.0% 0.1%         | 1,566<br>1,529<br>3,809<br>4,457<br>4,410<br>4,466<br>5,322<br>4,663<br>1,376<br>Number<br>31,156<br>695<br>173<br>399<br>30          | 4<br>10<br>12<br>12<br>12<br>14<br>12<br>3<br><b>2</b><br>Per<br>86<br>1<br>0           |
| 20 - 24 25 - 34 35 - 44 45 - 54 55 - 64 65 - 74 75 - 84 85+  Race and Ethnicity White Alone Black Alone American Indian Alone Asian Alone Pacific Islander Alone Some Other Race Alone | 1,484 3,235 3,651 4,460 4,992 3,077 1,842 736 Cer Number 27,605 522 70 232 18 585                    | 5.0% 11.0% 12.4% 15.1% 16.9% 10.4% 6.2% 2.5% nsus 2010 Percent 93.5% 1.8% 0.2% 0.8% 0.1% 2.0% | 1,584 3,597 4,109 3,994 4,926 5,786 2,595 869 Cer Number 29,495 666 146 318 22 971                                              | 4.7% 4.7% 10.7% 12.2% 11.9% 14.7% 17.2% 7.7% 2.6% 2.6% Percent 87.8% 2.0% 0.4% 0.9% 0.1% 2.9%                 | 1,612<br>1,593<br>3,780<br>4,400<br>4,193<br>4,589<br>5,737<br>3,639<br>1,039<br>Number<br>30,640<br>668<br>161<br>356<br>27<br>1,091 | 4.5% 10.8% 12.5% 11.9% 13.1% 16.3% 10.4% 3.0% 2024 Percent 87.2% 1.9% 0.5% 1.0% 0.1% 3.1%    | 1,566<br>1,529<br>3,809<br>4,457<br>4,410<br>4,466<br>5,322<br>4,663<br>1,376<br>Number<br>31,156<br>695<br>173<br>399<br>30<br>1,224 | 4<br>4<br>10<br>12<br>12<br>12<br>14<br>12<br>3<br><b>2</b><br>Per<br>86<br>1<br>0<br>1 |
| 20 - 24 25 - 34 35 - 44 45 - 54 55 - 64 65 - 74 75 - 84 85+  Race and Ethnicity White Alone Black Alone American Indian Alone Asian Alone Pacific Islander Alone                       | 1,484 3,235 3,651 4,460 4,992 3,077 1,842 736 Cen Number 27,605 522 70 232 18                        | 5.0% 11.0% 12.4% 15.1% 16.9% 10.4% 6.2% 2.5% msus 2010 Percent 93.5% 1.8% 0.2% 0.8% 0.1%      | 1,584<br>3,597<br>4,109<br>3,994<br>4,926<br>5,786<br>2,595<br>869<br><b>Cer</b><br>Number<br>29,495<br>666<br>146<br>318<br>22 | 4.7% 4.7% 10.7% 12.2% 11.9% 14.7% 17.2% 7.7% 2.6% 4sus 2020 Percent 87.8% 2.0% 0.4% 0.9% 0.1%                 | 1,612<br>1,593<br>3,780<br>4,400<br>4,193<br>4,589<br>5,737<br>3,639<br>1,039<br>Number<br>30,640<br>668<br>161<br>356                | 4.5% 10.8% 12.5% 11.9% 13.1% 16.3% 10.4% 3.0% 2024 Percent 87.2% 1.9% 0.5% 1.0% 0.1% 3.1%    | 1,566<br>1,529<br>3,809<br>4,457<br>4,410<br>4,466<br>5,322<br>4,663<br>1,376<br>Number<br>31,156<br>695<br>173<br>399<br>30          | 4<br>10<br>12<br>12<br>12<br>14<br>12<br>3<br><b>2</b><br>Per<br>86<br>1<br>0           |