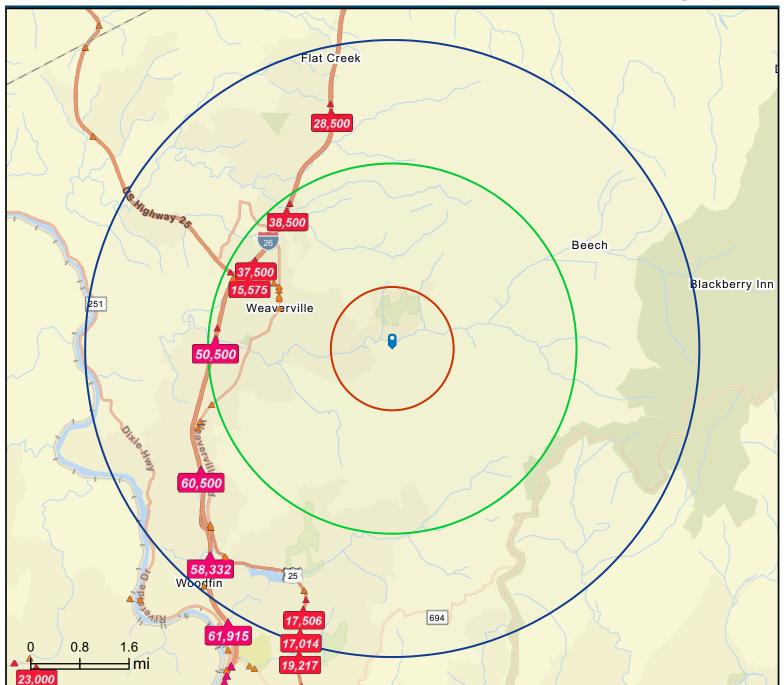

## Traffic Count Map

28 Pleasant Grove Road, Weaverville, North Carolina, 28787 Rings: 1, 3, 5 mile radii

Prepared by Esri Latitude: 35.68752

**▲**30,001 - 50,000

**▲**6,001 - 15,000 ▲ 15,001 - 30,000

▲50,001 - 100,000

▲More than 100,000 per day

Average Daily Traffic Volume ▲Up to 6,000 vehicles per day

Source: ©2024 Kalibrate Technologies (Q2 2024).

©2024 Esri Page 1 of 1

Spending facts are average annual dollars per household