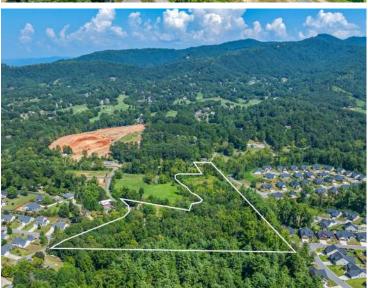

#### BUILDABLE ACREAGE IN HIGHLY DESIRABLE REEMS CREEK VALLEY

Rolling topography and utility accessibility make this highly accessible site an excellent candidate for residential build-out. Located in the highly desirable Reems Creek Valley, this almost 14-acre land tract is just minutes from Downtown Weaverville. The town continues to show rapid economic and population growth. Gravity sewer runs through the lower end of the site. The property is adjoined by both established and approved residential communities. A portion of the property lies within the floodplain. No added value has been assigned to the buildings on the property.

SALE PRICE \$1,700,000 ZONING R-3

LOT SIZE ± 13.39 ACRES

#### PROPERTY DETAILS

- UTILITIES EASILY ACCESSIBLE
- ADJOINED BY ESTABLISHED AND APPROVED RESIDENTIAL COMMUNITIES
- LOCATED IN FAST GROWING AREA, CLOSE TO DOWNTOWN WEAVERVILLE

DARRELL METCALF Broker
0 828.222.3685 | M 828.450.4349
darrell@carla-co.com
22 Arlington Street, Asheville, NC 28801
www.carla-co.com

#### OFFERING SUMMARY

| LOCATION INF          | FORMATION                                                                                                |
|-----------------------|----------------------------------------------------------------------------------------------------------|
| STREET ADDRESS        | 28 PLEASANT GROVE RD, WEAVERVILLE, NC                                                                    |
| LOT SIZE              | ±13.39 Acres                                                                                             |
| ZONING                | R-3                                                                                                      |
| COUNTY                | Buncombe                                                                                                 |
| PIN                   | 9752-23-6735-00000, 9752-33-0606-00000,<br>9752-23-7266-00000, 9752-23-7631-00000,<br>9752-34-1436-00000 |
| DEED                  | Deed Book 1238 / Page 304                                                                                |
| MAJOR ROADS<br>NEARBY | - Reems Creek Road<br>- 10 minutes to I-240                                                              |