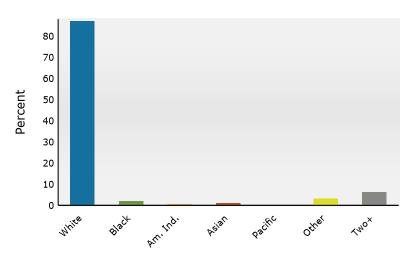

## Demographic and Income Profile

28 Pleasant Grove Road, Weaverville, North Carolina, 28787 Ring: 5 mile radius

Prepared by Esri Latitude: 35.68752 Longitude: -82.52782

| Summary                                                                                                                                                                                |                                                                                                      | Census 20                                                                                     | 10                                                                                                                              | Census 202                                                                                                    | .0                                                                                                                                    | 2024                                                                                         |                                                                                                                                       | 20                                                                                      |
|----------------------------------------------------------------------------------------------------------------------------------------------------------------------------------------|------------------------------------------------------------------------------------------------------|-----------------------------------------------------------------------------------------------|---------------------------------------------------------------------------------------------------------------------------------|---------------------------------------------------------------------------------------------------------------|---------------------------------------------------------------------------------------------------------------------------------------|----------------------------------------------------------------------------------------------|---------------------------------------------------------------------------------------------------------------------------------------|-----------------------------------------------------------------------------------------|
| Population                                                                                                                                                                             |                                                                                                      | 29,5                                                                                          |                                                                                                                                 | 33,59                                                                                                         |                                                                                                                                       | 35,137                                                                                       |                                                                                                                                       | 36,                                                                                     |
| Households                                                                                                                                                                             |                                                                                                      | 12,6                                                                                          | 08                                                                                                                              | 14,67                                                                                                         | '0                                                                                                                                    | 15,385                                                                                       |                                                                                                                                       | 15,                                                                                     |
| Families                                                                                                                                                                               |                                                                                                      | 8,1                                                                                           | 15                                                                                                                              | 9,19                                                                                                          | 96                                                                                                                                    | 9,508                                                                                        |                                                                                                                                       | 9,                                                                                      |
| Average Household Size                                                                                                                                                                 |                                                                                                      | 2.                                                                                            | 28                                                                                                                              | 2.2                                                                                                           | 22                                                                                                                                    | 2.22                                                                                         |                                                                                                                                       | 2                                                                                       |
| Owner Occupied Housing Units                                                                                                                                                           |                                                                                                      | 9,3                                                                                           | 39                                                                                                                              | 10,67                                                                                                         | '8                                                                                                                                    | 11,149                                                                                       |                                                                                                                                       | 11,                                                                                     |
| Renter Occupied Housing Units                                                                                                                                                          |                                                                                                      | 3,2                                                                                           | 70                                                                                                                              | 3,99                                                                                                          | 2                                                                                                                                     | 4,236                                                                                        |                                                                                                                                       | 4,                                                                                      |
| Median Age                                                                                                                                                                             |                                                                                                      | 45                                                                                            | 5.8                                                                                                                             | 48.                                                                                                           | .4                                                                                                                                    | 49.1                                                                                         |                                                                                                                                       | 4                                                                                       |
| Trends: 2024-2029 Annual Rat                                                                                                                                                           | :e                                                                                                   |                                                                                               | Area                                                                                                                            |                                                                                                               |                                                                                                                                       | State                                                                                        |                                                                                                                                       | Natio                                                                                   |
| Population                                                                                                                                                                             |                                                                                                      |                                                                                               | 0.56%                                                                                                                           |                                                                                                               |                                                                                                                                       | 0.75%                                                                                        |                                                                                                                                       | 0.3                                                                                     |
| Households                                                                                                                                                                             |                                                                                                      |                                                                                               | 0.66%                                                                                                                           |                                                                                                               |                                                                                                                                       | 0.98%                                                                                        |                                                                                                                                       | 0.6                                                                                     |
| Families                                                                                                                                                                               |                                                                                                      |                                                                                               | 0.60%                                                                                                                           |                                                                                                               |                                                                                                                                       | 0.91%                                                                                        |                                                                                                                                       | 0.5                                                                                     |
| Owner HHs                                                                                                                                                                              |                                                                                                      |                                                                                               | 1.03%                                                                                                                           |                                                                                                               |                                                                                                                                       | 1.22%                                                                                        |                                                                                                                                       | 0.9                                                                                     |
| Median Household Income                                                                                                                                                                |                                                                                                      |                                                                                               | 3.15%                                                                                                                           |                                                                                                               |                                                                                                                                       | 3.26%                                                                                        |                                                                                                                                       | 2.9                                                                                     |
|                                                                                                                                                                                        |                                                                                                      |                                                                                               |                                                                                                                                 |                                                                                                               |                                                                                                                                       | 2024                                                                                         |                                                                                                                                       | 2                                                                                       |
| Households by Income                                                                                                                                                                   |                                                                                                      |                                                                                               |                                                                                                                                 | Nur                                                                                                           | nber                                                                                                                                  | Percent                                                                                      | Number                                                                                                                                | Per                                                                                     |
| <\$15,000                                                                                                                                                                              |                                                                                                      |                                                                                               |                                                                                                                                 |                                                                                                               | 802                                                                                                                                   | 5.2%                                                                                         | 636                                                                                                                                   | 4                                                                                       |
| \$15,000 - \$24,999                                                                                                                                                                    |                                                                                                      |                                                                                               |                                                                                                                                 |                                                                                                               | 562                                                                                                                                   | 3.7%                                                                                         | 381                                                                                                                                   | 2                                                                                       |
| \$25,000 - \$34,999                                                                                                                                                                    |                                                                                                      |                                                                                               |                                                                                                                                 |                                                                                                               | 757                                                                                                                                   | 4.9%                                                                                         | 562                                                                                                                                   | 3                                                                                       |
| \$35,000 - \$49,999                                                                                                                                                                    |                                                                                                      |                                                                                               |                                                                                                                                 | 1                                                                                                             | ,796                                                                                                                                  | 11.7%                                                                                        | 1,563                                                                                                                                 | 9                                                                                       |
| \$50,000 - \$74,999                                                                                                                                                                    |                                                                                                      |                                                                                               |                                                                                                                                 |                                                                                                               | ,879                                                                                                                                  | 18.7%                                                                                        | 2,775                                                                                                                                 | 17                                                                                      |
| \$75,000 - \$99,999                                                                                                                                                                    |                                                                                                      |                                                                                               |                                                                                                                                 |                                                                                                               | ,095                                                                                                                                  | 13.6%                                                                                        | 2,160                                                                                                                                 | 13                                                                                      |
| \$100,000 - \$149,999                                                                                                                                                                  |                                                                                                      |                                                                                               |                                                                                                                                 |                                                                                                               | ,948                                                                                                                                  | 19.2%                                                                                        | 3,350                                                                                                                                 | 21                                                                                      |
| \$150,000 - \$199,999                                                                                                                                                                  |                                                                                                      |                                                                                               |                                                                                                                                 |                                                                                                               | ,383                                                                                                                                  | 9.0%                                                                                         | 1,804                                                                                                                                 | 11                                                                                      |
| \$200,000+                                                                                                                                                                             |                                                                                                      |                                                                                               |                                                                                                                                 |                                                                                                               | ,163                                                                                                                                  | 14.1%                                                                                        | 2,668                                                                                                                                 | 16                                                                                      |
| 4200,000                                                                                                                                                                               |                                                                                                      |                                                                                               |                                                                                                                                 | _                                                                                                             | ,200                                                                                                                                  | 2 2 / 0                                                                                      | _/000                                                                                                                                 |                                                                                         |
| Median Household Income                                                                                                                                                                |                                                                                                      |                                                                                               |                                                                                                                                 | \$84                                                                                                          | ,008                                                                                                                                  |                                                                                              | \$98,111                                                                                                                              |                                                                                         |
| Average Household Income                                                                                                                                                               |                                                                                                      |                                                                                               |                                                                                                                                 | \$122                                                                                                         | -                                                                                                                                     |                                                                                              | \$141,574                                                                                                                             |                                                                                         |
| Per Capita Income                                                                                                                                                                      |                                                                                                      |                                                                                               |                                                                                                                                 |                                                                                                               | ,968                                                                                                                                  |                                                                                              | \$62,684                                                                                                                              |                                                                                         |
|                                                                                                                                                                                        | Cer                                                                                                  | nsus 2010                                                                                     | Cer                                                                                                                             | sus 2020                                                                                                      | ,                                                                                                                                     | 2024                                                                                         | , , , , ,                                                                                                                             | 2                                                                                       |
| Population by Age                                                                                                                                                                      | Number                                                                                               | Percent                                                                                       | Number                                                                                                                          | Percent                                                                                                       | Number                                                                                                                                | Percent                                                                                      | Number                                                                                                                                | Per                                                                                     |
| 0 - 4                                                                                                                                                                                  | 1,413                                                                                                | 4.8%                                                                                          | 1,327                                                                                                                           | 4.0%                                                                                                          | 1,374                                                                                                                                 | 3.9%                                                                                         | 1,359                                                                                                                                 | 3                                                                                       |
| 5 - 9                                                                                                                                                                                  | 1,608                                                                                                | 5.4%                                                                                          | 1,521                                                                                                                           | 4.5%                                                                                                          | 1,560                                                                                                                                 |                                                                                              | 1,485                                                                                                                                 | 4                                                                                       |
| 10 - 14                                                                                                                                                                                | 1,571                                                                                                | 5.3%                                                                                          | 1,691                                                                                                                           | 5.0%                                                                                                          | 1,622                                                                                                                                 |                                                                                              | 1,686                                                                                                                                 | 4                                                                                       |
| 15 - 19                                                                                                                                                                                |                                                                                                      |                                                                                               | ,                                                                                                                               |                                                                                                               |                                                                                                                                       |                                                                                              |                                                                                                                                       |                                                                                         |
| 13 - 19                                                                                                                                                                                | 1.443                                                                                                | 4.9%                                                                                          | 1.590                                                                                                                           |                                                                                                               |                                                                                                                                       | 4.6%                                                                                         |                                                                                                                                       | 4                                                                                       |
|                                                                                                                                                                                        | 1,443<br>1 484                                                                                       | 4.9%<br>5.0%                                                                                  | 1,590<br>1 584                                                                                                                  | 4.7%                                                                                                          | 1,612                                                                                                                                 |                                                                                              | 1,566                                                                                                                                 |                                                                                         |
| 20 - 24                                                                                                                                                                                | 1,484                                                                                                | 5.0%                                                                                          | 1,584                                                                                                                           | 4.7%<br>4.7%                                                                                                  | 1,612<br>1,593                                                                                                                        | 4.5%                                                                                         | 1,566<br>1,529                                                                                                                        | 4                                                                                       |
| 20 - 24<br>25 - 34                                                                                                                                                                     | 1,484<br>3,235                                                                                       | 5.0%<br>11.0%                                                                                 | 1,584<br>3,597                                                                                                                  | 4.7%<br>4.7%<br>10.7%                                                                                         | 1,612<br>1,593<br>3,780                                                                                                               | 4.5%<br>10.8%                                                                                | 1,566<br>1,529<br>3,809                                                                                                               | 4<br>10                                                                                 |
| 20 - 24<br>25 - 34<br>35 - 44                                                                                                                                                          | 1,484<br>3,235<br>3,651                                                                              | 5.0%<br>11.0%<br>12.4%                                                                        | 1,584<br>3,597<br>4,109                                                                                                         | 4.7%<br>4.7%<br>10.7%<br>12.2%                                                                                | 1,612<br>1,593<br>3,780<br>4,400                                                                                                      | 4.5%<br>10.8%<br>12.5%                                                                       | 1,566<br>1,529<br>3,809<br>4,457                                                                                                      | 4<br>10<br>12                                                                           |
| 20 - 24<br>25 - 34<br>35 - 44<br>45 - 54                                                                                                                                               | 1,484<br>3,235<br>3,651<br>4,460                                                                     | 5.0%<br>11.0%<br>12.4%<br>15.1%                                                               | 1,584<br>3,597<br>4,109<br>3,994                                                                                                | 4.7%<br>4.7%<br>10.7%<br>12.2%<br>11.9%                                                                       | 1,612<br>1,593<br>3,780<br>4,400<br>4,193                                                                                             | 4.5%<br>10.8%<br>12.5%<br>11.9%                                                              | 1,566<br>1,529<br>3,809<br>4,457<br>4,410                                                                                             | 4<br>10<br>12<br>12                                                                     |
| 20 - 24<br>25 - 34<br>35 - 44<br>45 - 54<br>55 - 64                                                                                                                                    | 1,484<br>3,235<br>3,651<br>4,460<br>4,992                                                            | 5.0%<br>11.0%<br>12.4%<br>15.1%<br>16.9%                                                      | 1,584<br>3,597<br>4,109<br>3,994<br>4,926                                                                                       | 4.7%<br>4.7%<br>10.7%<br>12.2%<br>11.9%<br>14.7%                                                              | 1,612<br>1,593<br>3,780<br>4,400<br>4,193<br>4,589                                                                                    | 4.5%<br>10.8%<br>12.5%<br>11.9%<br>13.1%                                                     | 1,566<br>1,529<br>3,809<br>4,457<br>4,410<br>4,466                                                                                    | 4<br>10<br>12<br>12                                                                     |
| 20 - 24<br>25 - 34<br>35 - 44<br>45 - 54<br>55 - 64<br>65 - 74                                                                                                                         | 1,484<br>3,235<br>3,651<br>4,460<br>4,992<br>3,077                                                   | 5.0%<br>11.0%<br>12.4%<br>15.1%<br>16.9%<br>10.4%                                             | 1,584<br>3,597<br>4,109<br>3,994<br>4,926<br>5,786                                                                              | 4.7%<br>4.7%<br>10.7%<br>12.2%<br>11.9%<br>14.7%<br>17.2%                                                     | 1,612<br>1,593<br>3,780<br>4,400<br>4,193<br>4,589<br>5,737                                                                           | 4.5%<br>10.8%<br>12.5%<br>11.9%<br>13.1%<br>16.3%                                            | 1,566<br>1,529<br>3,809<br>4,457<br>4,410<br>4,466<br>5,322                                                                           | 4<br>10<br>12<br>12<br>12<br>14                                                         |
| 20 - 24<br>25 - 34<br>35 - 44<br>45 - 54<br>55 - 64<br>65 - 74<br>75 - 84                                                                                                              | 1,484<br>3,235<br>3,651<br>4,460<br>4,992<br>3,077<br>1,842                                          | 5.0%<br>11.0%<br>12.4%<br>15.1%<br>16.9%<br>10.4%<br>6.2%                                     | 1,584<br>3,597<br>4,109<br>3,994<br>4,926<br>5,786<br>2,595                                                                     | 4.7%<br>4.7%<br>10.7%<br>12.2%<br>11.9%<br>14.7%<br>17.2%<br>7.7%                                             | 1,612<br>1,593<br>3,780<br>4,400<br>4,193<br>4,589<br>5,737<br>3,639                                                                  | 4.5%<br>10.8%<br>12.5%<br>11.9%<br>13.1%<br>16.3%<br>10.4%                                   | 1,566<br>1,529<br>3,809<br>4,457<br>4,410<br>4,466<br>5,322<br>4,663                                                                  | 4<br>10<br>12<br>12<br>12<br>14                                                         |
| 20 - 24<br>25 - 34<br>35 - 44<br>45 - 54<br>55 - 64<br>65 - 74                                                                                                                         | 1,484<br>3,235<br>3,651<br>4,460<br>4,992<br>3,077<br>1,842<br>736                                   | 5.0%<br>11.0%<br>12.4%<br>15.1%<br>16.9%<br>10.4%<br>6.2%<br>2.5%                             | 1,584<br>3,597<br>4,109<br>3,994<br>4,926<br>5,786<br>2,595<br>869                                                              | 4.7%<br>4.7%<br>10.7%<br>12.2%<br>11.9%<br>14.7%<br>17.2%<br>7.7%<br>2.6%                                     | 1,612<br>1,593<br>3,780<br>4,400<br>4,193<br>4,589<br>5,737                                                                           | 4.5%<br>10.8%<br>12.5%<br>11.9%<br>13.1%<br>16.3%<br>10.4%<br>3.0%                           | 1,566<br>1,529<br>3,809<br>4,457<br>4,410<br>4,466<br>5,322                                                                           | 4<br>10<br>12<br>12<br>12<br>14<br>12<br>3                                              |
| 20 - 24<br>25 - 34<br>35 - 44<br>45 - 54<br>55 - 64<br>65 - 74<br>75 - 84<br>85+                                                                                                       | 1,484<br>3,235<br>3,651<br>4,460<br>4,992<br>3,077<br>1,842<br>736                                   | 5.0%<br>11.0%<br>12.4%<br>15.1%<br>16.9%<br>10.4%<br>6.2%<br>2.5%                             | 1,584 3,597 4,109 3,994 4,926 5,786 2,595 869 Cer                                                                               | 4.7%<br>4.7%<br>10.7%<br>12.2%<br>11.9%<br>14.7%<br>17.2%<br>7.7%<br>2.6%                                     | 1,612<br>1,593<br>3,780<br>4,400<br>4,193<br>4,589<br>5,737<br>3,639<br>1,039                                                         | 4.5%<br>10.8%<br>12.5%<br>11.9%<br>13.1%<br>16.3%<br>10.4%<br>3.0%<br>2024                   | 1,566<br>1,529<br>3,809<br>4,457<br>4,410<br>4,466<br>5,322<br>4,663<br>1,376                                                         | 4<br>10<br>12<br>12<br>12<br>14<br>12<br>3                                              |
| 20 - 24<br>25 - 34<br>35 - 44<br>45 - 54<br>55 - 64<br>65 - 74<br>75 - 84<br>85+<br>Race and Ethnicity                                                                                 | 1,484<br>3,235<br>3,651<br>4,460<br>4,992<br>3,077<br>1,842<br>736<br><b>Cer</b><br>Number           | 5.0% 11.0% 12.4% 15.1% 16.9% 10.4% 6.2% 2.5% nsus 2010 Percent                                | 1,584<br>3,597<br>4,109<br>3,994<br>4,926<br>5,786<br>2,595<br>869<br><b>Cer</b><br>Number                                      | 4.7%<br>4.7%<br>10.7%<br>12.2%<br>11.9%<br>14.7%<br>17.2%<br>7.7%<br>2.6%<br>Percent                          | 1,612<br>1,593<br>3,780<br>4,400<br>4,193<br>4,589<br>5,737<br>3,639<br>1,039                                                         | 4.5%<br>10.8%<br>12.5%<br>11.9%<br>13.1%<br>16.3%<br>10.4%<br>3.0%<br><b>2024</b><br>Percent | 1,566<br>1,529<br>3,809<br>4,457<br>4,410<br>4,466<br>5,322<br>4,663<br>1,376                                                         | 4<br>10<br>12<br>12<br>12<br>14<br>12<br>3<br><b>2</b><br>Per                           |
| 20 - 24<br>25 - 34<br>35 - 44<br>45 - 54<br>55 - 64<br>65 - 74<br>75 - 84<br>85+<br>Race and Ethnicity<br>White Alone                                                                  | 1,484<br>3,235<br>3,651<br>4,460<br>4,992<br>3,077<br>1,842<br>736<br><b>Cei</b><br>Number<br>27,605 | 5.0% 11.0% 12.4% 15.1% 16.9% 10.4% 6.2% 2.5% nsus 2010 Percent 93.5%                          | 1,584<br>3,597<br>4,109<br>3,994<br>4,926<br>5,786<br>2,595<br>869<br><b>Cer</b><br>Number<br>29,495                            | 4.7%<br>4.7%<br>10.7%<br>12.2%<br>11.9%<br>14.7%<br>17.2%<br>7.7%<br>2.6%<br>esus 2020<br>Percent<br>87.8%    | 1,612<br>1,593<br>3,780<br>4,400<br>4,193<br>4,589<br>5,737<br>3,639<br>1,039<br>Number<br>30,640                                     | 4.5% 10.8% 12.5% 11.9% 13.1% 16.3% 10.4% 3.0% 2024 Percent 87.2%                             | 1,566<br>1,529<br>3,809<br>4,457<br>4,410<br>4,466<br>5,322<br>4,663<br>1,376<br>Number<br>31,156                                     | 4<br>10<br>12<br>12<br>12<br>14<br>12<br>3<br><b>2</b><br>Per                           |
| 20 - 24<br>25 - 34<br>35 - 44<br>45 - 54<br>55 - 64<br>65 - 74<br>75 - 84<br>85+<br>Race and Ethnicity<br>White Alone<br>Black Alone                                                   | 1,484<br>3,235<br>3,651<br>4,460<br>4,992<br>3,077<br>1,842<br>736<br>Cei<br>Number<br>27,605<br>522 | 5.0% 11.0% 12.4% 15.1% 16.9% 10.4% 6.2% 2.5% nsus 2010 Percent 93.5% 1.8%                     | 1,584<br>3,597<br>4,109<br>3,994<br>4,926<br>5,786<br>2,595<br>869<br><b>Cer</b><br>Number<br>29,495<br>666                     | 4.7% 4.7% 10.7% 12.2% 11.9% 14.7% 17.2% 7.7% 2.6% Percent 87.8% 2.0%                                          | 1,612<br>1,593<br>3,780<br>4,400<br>4,193<br>4,589<br>5,737<br>3,639<br>1,039<br>Number<br>30,640<br>668                              | 4.5% 10.8% 12.5% 11.9% 13.1% 16.3% 10.4% 3.0% 2024 Percent 87.2% 1.9%                        | 1,566<br>1,529<br>3,809<br>4,457<br>4,410<br>4,466<br>5,322<br>4,663<br>1,376<br>Number<br>31,156<br>695                              | 4<br>10<br>12<br>12<br>12<br>14<br>12<br>3<br><b>2</b><br>Per<br>86                     |
| 20 - 24<br>25 - 34<br>35 - 44<br>45 - 54<br>55 - 64<br>65 - 74<br>75 - 84<br>85+<br>Race and Ethnicity<br>White Alone<br>Black Alone<br>American Indian Alone                          | 1,484 3,235 3,651 4,460 4,992 3,077 1,842 736 Cei Number 27,605 522 70                               | 5.0% 11.0% 12.4% 15.1% 16.9% 10.4% 6.2% 2.5% nsus 2010 Percent 93.5% 1.8% 0.2%                | 1,584<br>3,597<br>4,109<br>3,994<br>4,926<br>5,786<br>2,595<br>869<br><b>Cer</b><br>Number<br>29,495<br>666<br>146              | 4.7%<br>4.7%<br>10.7%<br>12.2%<br>11.9%<br>14.7%<br>17.2%<br>7.7%<br>2.6%<br>Percent<br>87.8%<br>2.0%<br>0.4% | 1,612<br>1,593<br>3,780<br>4,400<br>4,193<br>4,589<br>5,737<br>3,639<br>1,039<br>Number<br>30,640<br>668<br>161                       | 4.5% 10.8% 12.5% 11.9% 13.1% 16.3% 10.4% 3.0% 2024 Percent 87.2% 1.9% 0.5%                   | 1,566<br>1,529<br>3,809<br>4,457<br>4,410<br>4,466<br>5,322<br>4,663<br>1,376<br>Number<br>31,156<br>695<br>173                       | 4<br>10<br>12<br>12<br>12<br>14<br>12<br>3<br><b>2</b><br>Per<br>86<br>1                |
| 20 - 24 25 - 34 35 - 44 45 - 54 55 - 64 65 - 74 75 - 84 85+  Race and Ethnicity White Alone Black Alone American Indian Alone Asian Alone                                              | 1,484 3,235 3,651 4,460 4,992 3,077 1,842 736 Cen Number 27,605 522 70 232                           | 5.0% 11.0% 12.4% 15.1% 16.9% 10.4% 6.2% 2.5% nsus 2010 Percent 93.5% 1.8% 0.2% 0.8%           | 1,584<br>3,597<br>4,109<br>3,994<br>4,926<br>5,786<br>2,595<br>869<br><b>Cer</b><br>Number<br>29,495<br>666<br>146<br>318       | 4.7% 4.7% 10.7% 12.2% 11.9% 14.7% 17.2% 7.7% 2.6% 18us 2020 Percent 87.8% 2.0% 0.4% 0.9%                      | 1,612<br>1,593<br>3,780<br>4,400<br>4,193<br>4,589<br>5,737<br>3,639<br>1,039<br>Number<br>30,640<br>668<br>161<br>356                | 4.5% 10.8% 12.5% 11.9% 13.1% 16.3% 10.4% 3.0% 2024 Percent 87.2% 1.9% 0.5% 1.0%              | 1,566<br>1,529<br>3,809<br>4,457<br>4,410<br>4,466<br>5,322<br>4,663<br>1,376<br>Number<br>31,156<br>695<br>173<br>399                | 4<br>10<br>12<br>12<br>12<br>14<br>12<br>3<br><b>2</b><br>Per<br>86<br>1<br>0           |
| 20 - 24 25 - 34 35 - 44 45 - 54 55 - 64 65 - 74 75 - 84 85+  Race and Ethnicity White Alone Black Alone American Indian Alone Asian Alone Pacific Islander Alone                       | 1,484 3,235 3,651 4,460 4,992 3,077 1,842 736 Cen Number 27,605 522 70 232 18                        | 5.0% 11.0% 12.4% 15.1% 16.9% 10.4% 6.2% 2.5% msus 2010 Percent 93.5% 1.8% 0.2% 0.8% 0.1%      | 1,584<br>3,597<br>4,109<br>3,994<br>4,926<br>5,786<br>2,595<br>869<br><b>Cer</b><br>Number<br>29,495<br>666<br>146<br>318<br>22 | 4.7% 4.7% 10.7% 12.2% 11.9% 14.7% 17.2% 7.7% 2.6% 4sus 2020 Percent 87.8% 2.0% 0.4% 0.9% 0.1%                 | 1,612<br>1,593<br>3,780<br>4,400<br>4,193<br>4,589<br>5,737<br>3,639<br>1,039<br>Number<br>30,640<br>668<br>161<br>356                | 4.5% 10.8% 12.5% 11.9% 13.1% 16.3% 10.4% 3.0% 2024 Percent 87.2% 1.9% 0.5% 1.0% 0.1%         | 1,566<br>1,529<br>3,809<br>4,457<br>4,410<br>4,466<br>5,322<br>4,663<br>1,376<br>Number<br>31,156<br>695<br>173<br>399<br>30          | 4<br>10<br>12<br>12<br>12<br>14<br>12<br>3<br><b>2</b><br>Per<br>86<br>1<br>0           |
| 20 - 24 25 - 34 35 - 44 45 - 54 55 - 64 65 - 74 75 - 84 85+  Race and Ethnicity White Alone Black Alone American Indian Alone Asian Alone Pacific Islander Alone Some Other Race Alone | 1,484 3,235 3,651 4,460 4,992 3,077 1,842 736 Cer Number 27,605 522 70 232 18 585                    | 5.0% 11.0% 12.4% 15.1% 16.9% 10.4% 6.2% 2.5% nsus 2010 Percent 93.5% 1.8% 0.2% 0.8% 0.1% 2.0% | 1,584 3,597 4,109 3,994 4,926 5,786 2,595 869 Cer Number 29,495 666 146 318 22 971                                              | 4.7% 4.7% 10.7% 12.2% 11.9% 14.7% 17.2% 7.7% 2.6% 2.6% Percent 87.8% 2.0% 0.4% 0.9% 0.1% 2.9%                 | 1,612<br>1,593<br>3,780<br>4,400<br>4,193<br>4,589<br>5,737<br>3,639<br>1,039<br>Number<br>30,640<br>668<br>161<br>356<br>27<br>1,091 | 4.5% 10.8% 12.5% 11.9% 13.1% 16.3% 10.4% 3.0% 2024 Percent 87.2% 1.9% 0.5% 1.0% 0.1% 3.1%    | 1,566<br>1,529<br>3,809<br>4,457<br>4,410<br>4,466<br>5,322<br>4,663<br>1,376<br>Number<br>31,156<br>695<br>173<br>399<br>30<br>1,224 | 4<br>4<br>10<br>12<br>12<br>12<br>14<br>12<br>3<br><b>2</b><br>Per<br>86<br>1<br>0<br>1 |
| 20 - 24 25 - 34 35 - 44 45 - 54 55 - 64 65 - 74 75 - 84 85+  Race and Ethnicity White Alone Black Alone American Indian Alone Asian Alone Pacific Islander Alone                       | 1,484 3,235 3,651 4,460 4,992 3,077 1,842 736 Cen Number 27,605 522 70 232 18                        | 5.0% 11.0% 12.4% 15.1% 16.9% 10.4% 6.2% 2.5% msus 2010 Percent 93.5% 1.8% 0.2% 0.8% 0.1%      | 1,584<br>3,597<br>4,109<br>3,994<br>4,926<br>5,786<br>2,595<br>869<br><b>Cer</b><br>Number<br>29,495<br>666<br>146<br>318<br>22 | 4.7% 4.7% 10.7% 12.2% 11.9% 14.7% 17.2% 7.7% 2.6% 4sus 2020 Percent 87.8% 2.0% 0.4% 0.9% 0.1%                 | 1,612<br>1,593<br>3,780<br>4,400<br>4,193<br>4,589<br>5,737<br>3,639<br>1,039<br>Number<br>30,640<br>668<br>161<br>356                | 4.5% 10.8% 12.5% 11.9% 13.1% 16.3% 10.4% 3.0% 2024 Percent 87.2% 1.9% 0.5% 1.0% 0.1% 3.1%    | 1,566<br>1,529<br>3,809<br>4,457<br>4,410<br>4,466<br>5,322<br>4,663<br>1,376<br>Number<br>31,156<br>695<br>173<br>399<br>30          | 4<br>10<br>12<br>12<br>12<br>14<br>12<br>3<br><b>2</b><br>Per<br>86<br>1<br>0           |