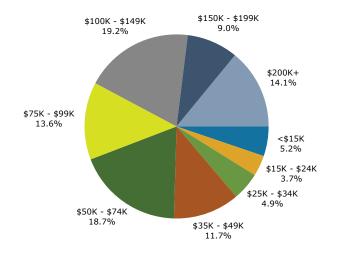

| 9 - 1 - 7 - 7         | ( - · · · / |       |
|-----------------------|-------------|-------|
| Indicator ▲           | Value       | Diff  |
| <\$15,000             | 5.2%        | -2.7% |
| \$15,000 - \$24,999   | 3.7%        | -3.6% |
| \$25,000 - \$34,999   | 4.9%        | -1.4% |
| \$35,000 - \$49,999   | 11.7%       | -1.2% |
| \$50,000 - \$74,999   | 18.7%       | -0.7% |
| \$75,000 - \$99,999   | 13.6%       | +0.8% |
| \$100,000 - \$149,999 | 19.2%       | +2.3% |
| \$150,000 - \$199,999 | 9.0%        | +2.4% |
| \$200,000+            | 14.1%       | +4.2% |
|                       |             |       |

Bars show deviation from

Buncombe County

## Demographic and Income Profile

28 Pleasant Grove Road, Weaverville, North Carolina, 28787 Ring: 5 mile radius

Prepared by Esri Latitude: 35.68752 Longitude: -82.52782

| Summary                                                                                                                                                                                |                                                                                                      | Census 20                                                                                     | 10                                                                                                                              | Census 202                                                                                                    | .0                                                                                                                                    | 2024                                                                                         |                                                                                                                                       | 20                                                                                      |
|----------------------------------------------------------------------------------------------------------------------------------------------------------------------------------------|------------------------------------------------------------------------------------------------------|-----------------------------------------------------------------------------------------------|---------------------------------------------------------------------------------------------------------------------------------|---------------------------------------------------------------------------------------------------------------|---------------------------------------------------------------------------------------------------------------------------------------|----------------------------------------------------------------------------------------------|---------------------------------------------------------------------------------------------------------------------------------------|-----------------------------------------------------------------------------------------|
| Population                                                                                                                                                                             |                                                                                                      | 29,5                                                                                          |                                                                                                                                 | 33,59                                                                                                         |                                                                                                                                       | 35,137                                                                                       |                                                                                                                                       | 36,                                                                                     |
| Households                                                                                                                                                                             |                                                                                                      | 12,6                                                                                          | 08                                                                                                                              | 14,67                                                                                                         | '0                                                                                                                                    | 15,385                                                                                       |                                                                                                                                       | 15,                                                                                     |
| Families                                                                                                                                                                               |                                                                                                      | 8,1                                                                                           | 15                                                                                                                              | 9,19                                                                                                          | 96                                                                                                                                    | 9,508                                                                                        |                                                                                                                                       | 9,                                                                                      |
| Average Household Size                                                                                                                                                                 |                                                                                                      | 2.                                                                                            | 28                                                                                                                              | 2.2                                                                                                           | 22                                                                                                                                    | 2.22                                                                                         |                                                                                                                                       | 2                                                                                       |
| Owner Occupied Housing Units                                                                                                                                                           |                                                                                                      | 9,3                                                                                           | 39                                                                                                                              | 10,67                                                                                                         | '8                                                                                                                                    | 11,149                                                                                       |                                                                                                                                       | 11,                                                                                     |
| Renter Occupied Housing Units                                                                                                                                                          |                                                                                                      | 3,2                                                                                           | 70                                                                                                                              | 3,99                                                                                                          | 2                                                                                                                                     | 4,236                                                                                        |                                                                                                                                       | 4,                                                                                      |
| Median Age                                                                                                                                                                             |                                                                                                      | 45                                                                                            | 5.8                                                                                                                             | 48.                                                                                                           | .4                                                                                                                                    | 49.1                                                                                         |                                                                                                                                       | 4                                                                                       |
| Trends: 2024-2029 Annual Rat                                                                                                                                                           | :e                                                                                                   |                                                                                               | Area                                                                                                                            |                                                                                                               |                                                                                                                                       | State                                                                                        |                                                                                                                                       | Natio                                                                                   |
| Population                                                                                                                                                                             |                                                                                                      |                                                                                               | 0.56%                                                                                                                           |                                                                                                               |                                                                                                                                       | 0.75%                                                                                        |                                                                                                                                       | 0.3                                                                                     |
| Households                                                                                                                                                                             |                                                                                                      |                                                                                               | 0.66%                                                                                                                           |                                                                                                               |                                                                                                                                       | 0.98%                                                                                        |                                                                                                                                       | 0.6                                                                                     |
| Families                                                                                                                                                                               |                                                                                                      |                                                                                               | 0.60%                                                                                                                           |                                                                                                               |                                                                                                                                       | 0.91%                                                                                        |                                                                                                                                       | 0.5                                                                                     |
| Owner HHs                                                                                                                                                                              |                                                                                                      |                                                                                               | 1.03%                                                                                                                           |                                                                                                               |                                                                                                                                       | 1.22%                                                                                        |                                                                                                                                       | 0.9                                                                                     |
| Median Household Income                                                                                                                                                                |                                                                                                      |                                                                                               | 3.15%                                                                                                                           |                                                                                                               |                                                                                                                                       | 3.26%                                                                                        |                                                                                                                                       | 2.9                                                                                     |
|                                                                                                                                                                                        |                                                                                                      |                                                                                               |                                                                                                                                 |                                                                                                               |                                                                                                                                       | 2024                                                                                         |                                                                                                                                       | 2                                                                                       |
| Households by Income                                                                                                                                                                   |                                                                                                      |                                                                                               |                                                                                                                                 | Nur                                                                                                           | nber                                                                                                                                  | Percent                                                                                      | Number                                                                                                                                | Per                                                                                     |
| <\$15,000                                                                                                                                                                              |                                                                                                      |                                                                                               |                                                                                                                                 |                                                                                                               | 802                                                                                                                                   | 5.2%                                                                                         | 636                                                                                                                                   | 4                                                                                       |
| \$15,000 - \$24,999                                                                                                                                                                    |                                                                                                      |                                                                                               |                                                                                                                                 |                                                                                                               | 562                                                                                                                                   | 3.7%                                                                                         | 381                                                                                                                                   | 2                                                                                       |
| \$25,000 - \$34,999                                                                                                                                                                    |                                                                                                      |                                                                                               |                                                                                                                                 |                                                                                                               | 757                                                                                                                                   | 4.9%                                                                                         | 562                                                                                                                                   | 3                                                                                       |
| \$35,000 - \$49,999                                                                                                                                                                    |                                                                                                      |                                                                                               |                                                                                                                                 | 1                                                                                                             | ,796                                                                                                                                  | 11.7%                                                                                        | 1,563                                                                                                                                 | 9                                                                                       |
| \$50,000 - \$74,999                                                                                                                                                                    |                                                                                                      |                                                                                               |                                                                                                                                 |                                                                                                               | ,879                                                                                                                                  | 18.7%                                                                                        | 2,775                                                                                                                                 | 17                                                                                      |
| \$75,000 - \$99,999                                                                                                                                                                    |                                                                                                      |                                                                                               |                                                                                                                                 |                                                                                                               | ,095                                                                                                                                  | 13.6%                                                                                        | 2,160                                                                                                                                 | 13                                                                                      |
| \$100,000 - \$149,999                                                                                                                                                                  |                                                                                                      |                                                                                               |                                                                                                                                 |                                                                                                               | ,948                                                                                                                                  | 19.2%                                                                                        | 3,350                                                                                                                                 | 21                                                                                      |
| \$150,000 - \$199,999                                                                                                                                                                  |                                                                                                      |                                                                                               |                                                                                                                                 |                                                                                                               | ,383                                                                                                                                  | 9.0%                                                                                         | 1,804                                                                                                                                 | 11                                                                                      |
| \$200,000+                                                                                                                                                                             |                                                                                                      |                                                                                               |                                                                                                                                 |                                                                                                               | ,163                                                                                                                                  | 14.1%                                                                                        | 2,668                                                                                                                                 | 16                                                                                      |
| 4200,000                                                                                                                                                                               |                                                                                                      |                                                                                               |                                                                                                                                 | _                                                                                                             | ,200                                                                                                                                  | 2 2 / 0                                                                                      | _/000                                                                                                                                 |                                                                                         |
| Median Household Income                                                                                                                                                                |                                                                                                      |                                                                                               |                                                                                                                                 | \$84                                                                                                          | ,008                                                                                                                                  |                                                                                              | \$98,111                                                                                                                              |                                                                                         |
| Average Household Income                                                                                                                                                               |                                                                                                      |                                                                                               |                                                                                                                                 | \$122                                                                                                         | -                                                                                                                                     |                                                                                              | \$141,574                                                                                                                             |                                                                                         |
| Per Capita Income                                                                                                                                                                      |                                                                                                      |                                                                                               |                                                                                                                                 |                                                                                                               | ,968                                                                                                                                  |                                                                                              | \$62,684                                                                                                                              |                                                                                         |
|                                                                                                                                                                                        | Cer                                                                                                  | nsus 2010                                                                                     | Cer                                                                                                                             | sus 2020                                                                                                      | ,                                                                                                                                     | 2024                                                                                         | , , , , ,                                                                                                                             | 2                                                                                       |
| Population by Age                                                                                                                                                                      | Number                                                                                               | Percent                                                                                       | Number                                                                                                                          | Percent                                                                                                       | Number                                                                                                                                | Percent                                                                                      | Number                                                                                                                                | Per                                                                                     |
| 0 - 4                                                                                                                                                                                  | 1,413                                                                                                | 4.8%                                                                                          | 1,327                                                                                                                           | 4.0%                                                                                                          | 1,374                                                                                                                                 | 3.9%                                                                                         | 1,359                                                                                                                                 | 3                                                                                       |
| 5 - 9                                                                                                                                                                                  | 1,608                                                                                                | 5.4%                                                                                          | 1,521                                                                                                                           | 4.5%                                                                                                          | 1,560                                                                                                                                 |                                                                                              | 1,485                                                                                                                                 | 4                                                                                       |
| 10 - 14                                                                                                                                                                                | 1,571                                                                                                | 5.3%                                                                                          | 1,691                                                                                                                           | 5.0%                                                                                                          | 1,622                                                                                                                                 |                                                                                              | 1,686                                                                                                                                 | 4                                                                                       |
| 15 - 19                                                                                                                                                                                |                                                                                                      |                                                                                               | ,                                                                                                                               |                                                                                                               |                                                                                                                                       |                                                                                              |                                                                                                                                       |                                                                                         |
| 13 - 19                                                                                                                                                                                | 1.443                                                                                                | 4.9%                                                                                          | 1.590                                                                                                                           |                                                                                                               |                                                                                                                                       | 4.6%                                                                                         |                                                                                                                                       | 4                                                                                       |
|                                                                                                                                                                                        | 1,443<br>1 484                                                                                       | 4.9%<br>5.0%                                                                                  | 1,590<br>1 584                                                                                                                  | 4.7%                                                                                                          | 1,612                                                                                                                                 |                                                                                              | 1,566                                                                                                                                 |                                                                                         |
| 20 - 24                                                                                                                                                                                | 1,484                                                                                                | 5.0%                                                                                          | 1,584                                                                                                                           | 4.7%<br>4.7%                                                                                                  | 1,612<br>1,593                                                                                                                        | 4.5%                                                                                         | 1,566<br>1,529                                                                                                                        | 4                                                                                       |
| 20 - 24<br>25 - 34                                                                                                                                                                     | 1,484<br>3,235                                                                                       | 5.0%<br>11.0%                                                                                 | 1,584<br>3,597                                                                                                                  | 4.7%<br>4.7%<br>10.7%                                                                                         | 1,612<br>1,593<br>3,780                                                                                                               | 4.5%<br>10.8%                                                                                | 1,566<br>1,529<br>3,809                                                                                                               | 4<br>10                                                                                 |
| 20 - 24<br>25 - 34<br>35 - 44                                                                                                                                                          | 1,484<br>3,235<br>3,651                                                                              | 5.0%<br>11.0%<br>12.4%                                                                        | 1,584<br>3,597<br>4,109                                                                                                         | 4.7%<br>4.7%<br>10.7%<br>12.2%                                                                                | 1,612<br>1,593<br>3,780<br>4,400                                                                                                      | 4.5%<br>10.8%<br>12.5%                                                                       | 1,566<br>1,529<br>3,809<br>4,457                                                                                                      | 4<br>10<br>12                                                                           |
| 20 - 24<br>25 - 34<br>35 - 44<br>45 - 54                                                                                                                                               | 1,484<br>3,235<br>3,651<br>4,460                                                                     | 5.0%<br>11.0%<br>12.4%<br>15.1%                                                               | 1,584<br>3,597<br>4,109<br>3,994                                                                                                | 4.7%<br>4.7%<br>10.7%<br>12.2%<br>11.9%                                                                       | 1,612<br>1,593<br>3,780<br>4,400<br>4,193                                                                                             | 4.5%<br>10.8%<br>12.5%<br>11.9%                                                              | 1,566<br>1,529<br>3,809<br>4,457<br>4,410                                                                                             | 4<br>10<br>12<br>12                                                                     |
| 20 - 24<br>25 - 34<br>35 - 44<br>45 - 54<br>55 - 64                                                                                                                                    | 1,484<br>3,235<br>3,651<br>4,460<br>4,992                                                            | 5.0%<br>11.0%<br>12.4%<br>15.1%<br>16.9%                                                      | 1,584<br>3,597<br>4,109<br>3,994<br>4,926                                                                                       | 4.7%<br>4.7%<br>10.7%<br>12.2%<br>11.9%<br>14.7%                                                              | 1,612<br>1,593<br>3,780<br>4,400<br>4,193<br>4,589                                                                                    | 4.5%<br>10.8%<br>12.5%<br>11.9%<br>13.1%                                                     | 1,566<br>1,529<br>3,809<br>4,457<br>4,410<br>4,466                                                                                    | 4<br>10<br>12<br>12                                                                     |
| 20 - 24<br>25 - 34<br>35 - 44<br>45 - 54<br>55 - 64<br>65 - 74                                                                                                                         | 1,484<br>3,235<br>3,651<br>4,460<br>4,992<br>3,077                                                   | 5.0%<br>11.0%<br>12.4%<br>15.1%<br>16.9%<br>10.4%                                             | 1,584<br>3,597<br>4,109<br>3,994<br>4,926<br>5,786                                                                              | 4.7%<br>4.7%<br>10.7%<br>12.2%<br>11.9%<br>14.7%<br>17.2%                                                     | 1,612<br>1,593<br>3,780<br>4,400<br>4,193<br>4,589<br>5,737                                                                           | 4.5%<br>10.8%<br>12.5%<br>11.9%<br>13.1%<br>16.3%                                            | 1,566<br>1,529<br>3,809<br>4,457<br>4,410<br>4,466<br>5,322                                                                           | 4<br>10<br>12<br>12<br>12<br>14                                                         |
| 20 - 24<br>25 - 34<br>35 - 44<br>45 - 54<br>55 - 64<br>65 - 74<br>75 - 84                                                                                                              | 1,484<br>3,235<br>3,651<br>4,460<br>4,992<br>3,077<br>1,842                                          | 5.0%<br>11.0%<br>12.4%<br>15.1%<br>16.9%<br>10.4%<br>6.2%                                     | 1,584<br>3,597<br>4,109<br>3,994<br>4,926<br>5,786<br>2,595                                                                     | 4.7%<br>4.7%<br>10.7%<br>12.2%<br>11.9%<br>14.7%<br>17.2%<br>7.7%                                             | 1,612<br>1,593<br>3,780<br>4,400<br>4,193<br>4,589<br>5,737<br>3,639                                                                  | 4.5%<br>10.8%<br>12.5%<br>11.9%<br>13.1%<br>16.3%<br>10.4%                                   | 1,566<br>1,529<br>3,809<br>4,457<br>4,410<br>4,466<br>5,322<br>4,663                                                                  | 4<br>10<br>12<br>12<br>12<br>14                                                         |
| 20 - 24<br>25 - 34<br>35 - 44<br>45 - 54<br>55 - 64<br>65 - 74                                                                                                                         | 1,484<br>3,235<br>3,651<br>4,460<br>4,992<br>3,077<br>1,842<br>736                                   | 5.0%<br>11.0%<br>12.4%<br>15.1%<br>16.9%<br>10.4%<br>6.2%<br>2.5%                             | 1,584<br>3,597<br>4,109<br>3,994<br>4,926<br>5,786<br>2,595<br>869                                                              | 4.7%<br>4.7%<br>10.7%<br>12.2%<br>11.9%<br>14.7%<br>17.2%<br>7.7%<br>2.6%                                     | 1,612<br>1,593<br>3,780<br>4,400<br>4,193<br>4,589<br>5,737                                                                           | 4.5%<br>10.8%<br>12.5%<br>11.9%<br>13.1%<br>16.3%<br>10.4%<br>3.0%                           | 1,566<br>1,529<br>3,809<br>4,457<br>4,410<br>4,466<br>5,322                                                                           | 4<br>10<br>12<br>12<br>12<br>14<br>12<br>3                                              |
| 20 - 24<br>25 - 34<br>35 - 44<br>45 - 54<br>55 - 64<br>65 - 74<br>75 - 84<br>85+                                                                                                       | 1,484<br>3,235<br>3,651<br>4,460<br>4,992<br>3,077<br>1,842<br>736                                   | 5.0%<br>11.0%<br>12.4%<br>15.1%<br>16.9%<br>10.4%<br>6.2%<br>2.5%                             | 1,584 3,597 4,109 3,994 4,926 5,786 2,595 869 Cer                                                                               | 4.7%<br>4.7%<br>10.7%<br>12.2%<br>11.9%<br>14.7%<br>17.2%<br>7.7%<br>2.6%                                     | 1,612<br>1,593<br>3,780<br>4,400<br>4,193<br>4,589<br>5,737<br>3,639<br>1,039                                                         | 4.5%<br>10.8%<br>12.5%<br>11.9%<br>13.1%<br>16.3%<br>10.4%<br>3.0%<br>2024                   | 1,566<br>1,529<br>3,809<br>4,457<br>4,410<br>4,466<br>5,322<br>4,663<br>1,376                                                         | 4<br>10<br>12<br>12<br>12<br>14<br>12<br>3                                              |
| 20 - 24<br>25 - 34<br>35 - 44<br>45 - 54<br>55 - 64<br>65 - 74<br>75 - 84<br>85+<br>Race and Ethnicity                                                                                 | 1,484<br>3,235<br>3,651<br>4,460<br>4,992<br>3,077<br>1,842<br>736<br><b>Cer</b><br>Number           | 5.0% 11.0% 12.4% 15.1% 16.9% 10.4% 6.2% 2.5% nsus 2010 Percent                                | 1,584<br>3,597<br>4,109<br>3,994<br>4,926<br>5,786<br>2,595<br>869<br><b>Cer</b><br>Number                                      | 4.7%<br>4.7%<br>10.7%<br>12.2%<br>11.9%<br>14.7%<br>17.2%<br>7.7%<br>2.6%<br>Percent                          | 1,612<br>1,593<br>3,780<br>4,400<br>4,193<br>4,589<br>5,737<br>3,639<br>1,039                                                         | 4.5%<br>10.8%<br>12.5%<br>11.9%<br>13.1%<br>16.3%<br>10.4%<br>3.0%<br><b>2024</b><br>Percent | 1,566<br>1,529<br>3,809<br>4,457<br>4,410<br>4,466<br>5,322<br>4,663<br>1,376                                                         | 4<br>10<br>12<br>12<br>12<br>14<br>12<br>3<br><b>2</b><br>Per                           |
| 20 - 24<br>25 - 34<br>35 - 44<br>45 - 54<br>55 - 64<br>65 - 74<br>75 - 84<br>85+<br>Race and Ethnicity<br>White Alone                                                                  | 1,484<br>3,235<br>3,651<br>4,460<br>4,992<br>3,077<br>1,842<br>736<br><b>Cei</b><br>Number<br>27,605 | 5.0% 11.0% 12.4% 15.1% 16.9% 10.4% 6.2% 2.5% nsus 2010 Percent 93.5%                          | 1,584<br>3,597<br>4,109<br>3,994<br>4,926<br>5,786<br>2,595<br>869<br><b>Cer</b><br>Number<br>29,495                            | 4.7%<br>4.7%<br>10.7%<br>12.2%<br>11.9%<br>14.7%<br>17.2%<br>7.7%<br>2.6%<br>esus 2020<br>Percent<br>87.8%    | 1,612<br>1,593<br>3,780<br>4,400<br>4,193<br>4,589<br>5,737<br>3,639<br>1,039<br>Number<br>30,640                                     | 4.5% 10.8% 12.5% 11.9% 13.1% 16.3% 10.4% 3.0% 2024 Percent 87.2%                             | 1,566<br>1,529<br>3,809<br>4,457<br>4,410<br>4,466<br>5,322<br>4,663<br>1,376<br>Number<br>31,156                                     | 4<br>10<br>12<br>12<br>12<br>14<br>12<br>3<br><b>2</b><br>Per                           |
| 20 - 24<br>25 - 34<br>35 - 44<br>45 - 54<br>55 - 64<br>65 - 74<br>75 - 84<br>85+<br>Race and Ethnicity<br>White Alone<br>Black Alone                                                   | 1,484<br>3,235<br>3,651<br>4,460<br>4,992<br>3,077<br>1,842<br>736<br>Cei<br>Number<br>27,605<br>522 | 5.0% 11.0% 12.4% 15.1% 16.9% 10.4% 6.2% 2.5% nsus 2010 Percent 93.5% 1.8%                     | 1,584<br>3,597<br>4,109<br>3,994<br>4,926<br>5,786<br>2,595<br>869<br><b>Cer</b><br>Number<br>29,495<br>666                     | 4.7% 4.7% 10.7% 12.2% 11.9% 14.7% 17.2% 7.7% 2.6% Percent 87.8% 2.0%                                          | 1,612<br>1,593<br>3,780<br>4,400<br>4,193<br>4,589<br>5,737<br>3,639<br>1,039<br>Number<br>30,640<br>668                              | 4.5% 10.8% 12.5% 11.9% 13.1% 16.3% 10.4% 3.0% 2024 Percent 87.2% 1.9%                        | 1,566<br>1,529<br>3,809<br>4,457<br>4,410<br>4,466<br>5,322<br>4,663<br>1,376<br>Number<br>31,156<br>695                              | 4<br>10<br>12<br>12<br>12<br>14<br>12<br>3<br><b>2</b><br>Per<br>86                     |
| 20 - 24<br>25 - 34<br>35 - 44<br>45 - 54<br>55 - 64<br>65 - 74<br>75 - 84<br>85+<br>Race and Ethnicity<br>White Alone<br>Black Alone<br>American Indian Alone                          | 1,484 3,235 3,651 4,460 4,992 3,077 1,842 736 Cei Number 27,605 522 70                               | 5.0% 11.0% 12.4% 15.1% 16.9% 10.4% 6.2% 2.5% nsus 2010 Percent 93.5% 1.8% 0.2%                | 1,584<br>3,597<br>4,109<br>3,994<br>4,926<br>5,786<br>2,595<br>869<br><b>Cer</b><br>Number<br>29,495<br>666<br>146              | 4.7%<br>4.7%<br>10.7%<br>12.2%<br>11.9%<br>14.7%<br>17.2%<br>7.7%<br>2.6%<br>Percent<br>87.8%<br>2.0%<br>0.4% | 1,612<br>1,593<br>3,780<br>4,400<br>4,193<br>4,589<br>5,737<br>3,639<br>1,039<br>Number<br>30,640<br>668<br>161                       | 4.5% 10.8% 12.5% 11.9% 13.1% 16.3% 10.4% 3.0% 2024 Percent 87.2% 1.9% 0.5%                   | 1,566<br>1,529<br>3,809<br>4,457<br>4,410<br>4,466<br>5,322<br>4,663<br>1,376<br>Number<br>31,156<br>695<br>173                       | 4<br>10<br>12<br>12<br>12<br>14<br>12<br>3<br><b>2</b><br>Per<br>86<br>1                |
| 20 - 24 25 - 34 35 - 44 45 - 54 55 - 64 65 - 74 75 - 84 85+  Race and Ethnicity White Alone Black Alone American Indian Alone Asian Alone                                              | 1,484 3,235 3,651 4,460 4,992 3,077 1,842 736 Cen Number 27,605 522 70 232                           | 5.0% 11.0% 12.4% 15.1% 16.9% 10.4% 6.2% 2.5% nsus 2010 Percent 93.5% 1.8% 0.2% 0.8%           | 1,584<br>3,597<br>4,109<br>3,994<br>4,926<br>5,786<br>2,595<br>869<br><b>Cer</b><br>Number<br>29,495<br>666<br>146<br>318       | 4.7% 4.7% 10.7% 12.2% 11.9% 14.7% 17.2% 7.7% 2.6% 18us 2020 Percent 87.8% 2.0% 0.4% 0.9%                      | 1,612<br>1,593<br>3,780<br>4,400<br>4,193<br>4,589<br>5,737<br>3,639<br>1,039<br>Number<br>30,640<br>668<br>161<br>356                | 4.5% 10.8% 12.5% 11.9% 13.1% 16.3% 10.4% 3.0% 2024 Percent 87.2% 1.9% 0.5% 1.0%              | 1,566<br>1,529<br>3,809<br>4,457<br>4,410<br>4,466<br>5,322<br>4,663<br>1,376<br>Number<br>31,156<br>695<br>173<br>399                | 4<br>10<br>12<br>12<br>12<br>14<br>12<br>3<br><b>2</b><br>Per<br>86<br>1<br>0           |
| 20 - 24 25 - 34 35 - 44 45 - 54 55 - 64 65 - 74 75 - 84 85+  Race and Ethnicity White Alone Black Alone American Indian Alone Asian Alone Pacific Islander Alone                       | 1,484 3,235 3,651 4,460 4,992 3,077 1,842 736 Cen Number 27,605 522 70 232 18                        | 5.0% 11.0% 12.4% 15.1% 16.9% 10.4% 6.2% 2.5% msus 2010 Percent 93.5% 1.8% 0.2% 0.8% 0.1%      | 1,584<br>3,597<br>4,109<br>3,994<br>4,926<br>5,786<br>2,595<br>869<br><b>Cer</b><br>Number<br>29,495<br>666<br>146<br>318<br>22 | 4.7% 4.7% 10.7% 12.2% 11.9% 14.7% 17.2% 7.7% 2.6% 4sus 2020 Percent 87.8% 2.0% 0.4% 0.9% 0.1%                 | 1,612<br>1,593<br>3,780<br>4,400<br>4,193<br>4,589<br>5,737<br>3,639<br>1,039<br>Number<br>30,640<br>668<br>161<br>356                | 4.5% 10.8% 12.5% 11.9% 13.1% 16.3% 10.4% 3.0% 2024 Percent 87.2% 1.9% 0.5% 1.0% 0.1%         | 1,566<br>1,529<br>3,809<br>4,457<br>4,410<br>4,466<br>5,322<br>4,663<br>1,376<br>Number<br>31,156<br>695<br>173<br>399<br>30          | 4<br>10<br>12<br>12<br>12<br>14<br>12<br>3<br><b>2</b><br>Per<br>86<br>1<br>0           |
| 20 - 24 25 - 34 35 - 44 45 - 54 55 - 64 65 - 74 75 - 84 85+  Race and Ethnicity White Alone Black Alone American Indian Alone Asian Alone Pacific Islander Alone Some Other Race Alone | 1,484 3,235 3,651 4,460 4,992 3,077 1,842 736 Cer Number 27,605 522 70 232 18 585                    | 5.0% 11.0% 12.4% 15.1% 16.9% 10.4% 6.2% 2.5% nsus 2010 Percent 93.5% 1.8% 0.2% 0.8% 0.1% 2.0% | 1,584 3,597 4,109 3,994 4,926 5,786 2,595 869 Cer Number 29,495 666 146 318 22 971                                              | 4.7% 4.7% 10.7% 12.2% 11.9% 14.7% 17.2% 7.7% 2.6% 2.6% Percent 87.8% 2.0% 0.4% 0.9% 0.1% 2.9%                 | 1,612<br>1,593<br>3,780<br>4,400<br>4,193<br>4,589<br>5,737<br>3,639<br>1,039<br>Number<br>30,640<br>668<br>161<br>356<br>27<br>1,091 | 4.5% 10.8% 12.5% 11.9% 13.1% 16.3% 10.4% 3.0% 2024 Percent 87.2% 1.9% 0.5% 1.0% 0.1% 3.1%    | 1,566<br>1,529<br>3,809<br>4,457<br>4,410<br>4,466<br>5,322<br>4,663<br>1,376<br>Number<br>31,156<br>695<br>173<br>399<br>30<br>1,224 | 4<br>4<br>10<br>12<br>12<br>12<br>14<br>12<br>3<br><b>2</b><br>Per<br>86<br>1<br>0<br>1 |
| 20 - 24 25 - 34 35 - 44 45 - 54 55 - 64 65 - 74 75 - 84 85+  Race and Ethnicity White Alone Black Alone American Indian Alone Asian Alone Pacific Islander Alone                       | 1,484 3,235 3,651 4,460 4,992 3,077 1,842 736 Cen Number 27,605 522 70 232 18                        | 5.0% 11.0% 12.4% 15.1% 16.9% 10.4% 6.2% 2.5% msus 2010 Percent 93.5% 1.8% 0.2% 0.8% 0.1%      | 1,584<br>3,597<br>4,109<br>3,994<br>4,926<br>5,786<br>2,595<br>869<br><b>Cer</b><br>Number<br>29,495<br>666<br>146<br>318<br>22 | 4.7% 4.7% 10.7% 12.2% 11.9% 14.7% 17.2% 7.7% 2.6% 4sus 2020 Percent 87.8% 2.0% 0.4% 0.9% 0.1%                 | 1,612<br>1,593<br>3,780<br>4,400<br>4,193<br>4,589<br>5,737<br>3,639<br>1,039<br>Number<br>30,640<br>668<br>161<br>356                | 4.5% 10.8% 12.5% 11.9% 13.1% 16.3% 10.4% 3.0% 2024 Percent 87.2% 1.9% 0.5% 1.0% 0.1% 3.1%    | 1,566<br>1,529<br>3,809<br>4,457<br>4,410<br>4,466<br>5,322<br>4,663<br>1,376<br>Number<br>31,156<br>695<br>173<br>399<br>30          | 4<br>10<br>12<br>12<br>12<br>14<br>12<br>3<br><b>2</b><br>Per<br>86<br>1<br>0           |