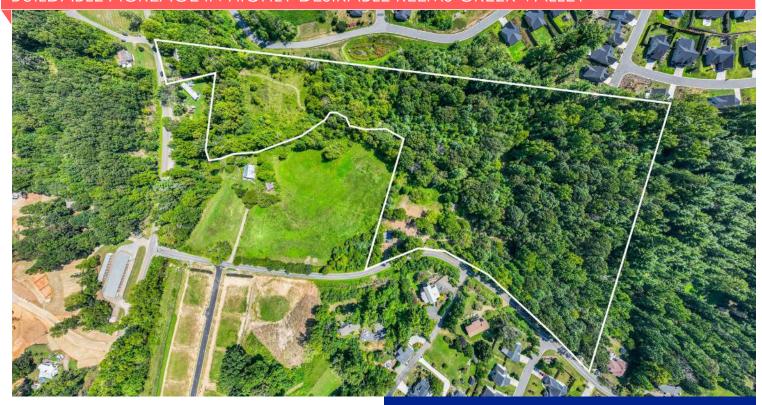

#### BUILDABLE ACREAGE IN HIGHLY DESIRABLE REEMS CREEK VALLEY

Rolling topography and utility accessibility make this highly accessible site an excellent candidate for residential build-out. Located in the highly desirable Reems Creek Valley, this almost 14-acre land tract is just minutes from Downtown Weaverville. The town continues to show rapid economic and population growth. Gravity sewer runs through the lower end of the site. The property is adjoined by both established and approved residential communities. A portion of the property lies within the floodplain. No added value has been assigned to the buildings on the property.

SALE PRICE \$1,700,000 ZONING R-3

LOT SIZE ± 13.39 ACRES

#### PROPERTY DETAILS

- UTILITIES EASILY ACCESSIBLE
- ADJOINED BY ESTABLISHED AND APPROVED RESIDENTIAL COMMUNITIES
- LOCATED IN FAST GROWING AREA, CLOSE TO DOWNTOWN WEAVERVILLE

DARRELL METCALF Broker
0 828.222.3685 | M 828.450.4349
darrell@carla-co.com
22 Arlington Street, Asheville, NC 28801
www.carla-co.com

#### OFFERING SUMMARY

| LOCATION INF          | FORMATION                                                                                                |
|-----------------------|----------------------------------------------------------------------------------------------------------|
| STREET ADDRESS        | 28 PLEASANT GROVE RD, WEAVERVILLE, NC                                                                    |
| LOT SIZE              | ±13.39 Acres                                                                                             |
| ZONING                | R-3                                                                                                      |
| COUNTY                | Buncombe                                                                                                 |
| PIN                   | 9752-23-6735-00000, 9752-33-0606-00000,<br>9752-23-7266-00000, 9752-23-7631-00000,<br>9752-34-1436-00000 |
| DEED                  | Deed Book 1238 / Page 304                                                                                |
| MAJOR ROADS<br>NEARBY | - Reems Creek Road<br>- 10 minutes to I-240                                                              |