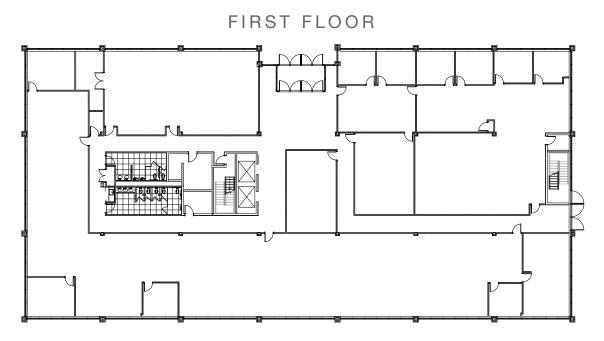

00 SF Office Space

#### **BLOOMINGDALE ILLINOIS**



# PROPERTY DETAILS

- Four-story 80,000 SF Office Building
- Large efficient floor plates of +20,000 SF
- 2,000 to 40,000 SF available for lease
- Dense Parking Ratio of up to 8 per 1,000
- Local Ownership with on-site management
- Existing back-up generator CAT 150KW 400 gallon capacity
- Prime DuPage County Accessible Location via extended
   I-390 & Gary Avenue
- Less than 27 minute commute to O'Hare
- Less than 30 miles to downtown CBD
- Pace Bus Access via Route 711 with route to Wheaton
  Metra Station
- Metra Train Access via Schaumburg Station (4.8 miles), Wheaton Station (6 miles / Pace Route)
- Adjacent to Stratford Square Mall, including dining, entertainment & abundance of retail options





## 2,000 - 40,000 SF AVAILABLE



SECOND FLOOR







## Jason Wurtz 630 693 0692 jwurtz@hiffman.com

©2018 NAI Hiffman. All rights reserved. All information contained herein is from sources deemed reliable; however, no representation or warranty is made to the accuracy thereof.



ONE OAKBROOK TERRACE SUITE 400 OAKBROOK TERRACE IL 60181 630 932 1234