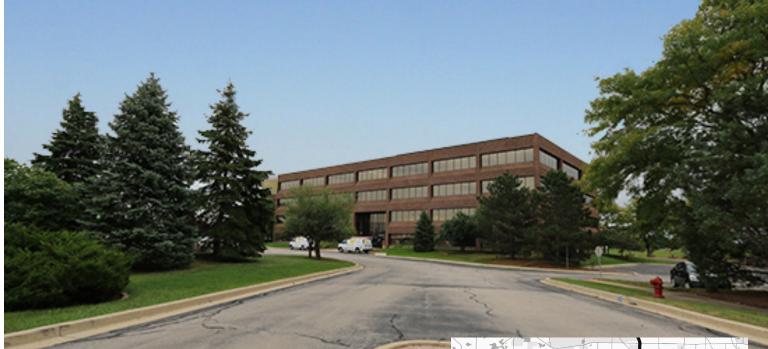

# PROPERTY DETAILS

- Four-story 80,000 SF Office Building
- Large efficient floor plates of +20,000 SF
- 2,000 to 40,000 SF available for lease
- Dense Parking Ratio of up to 8 per 1,000
- Local Ownership with on-site management
- Existing back-up generator CAT 150KW 400 gallon capacity
- Prime DuPage County Accessible Location via extended
   I-390 & Gary Avenue
- Less than 27 minute commute to O'Hare
- Less than 30 miles to downtown CBD
- Pace Bus Access via Route 711 with route to Wheaton
  Metra Station
- Metra Train Access via Schaumburg Station (4.8 miles), Wheaton Station (6 miles / Pace Route)
- Adjacent to Stratford Square Mall, including dining, entertainment & abundance of retail options