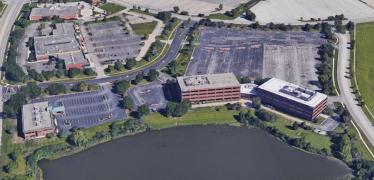

# PROPERTY DETAILS

- Four-story 80,000 SF Office Building
- Large efficient floor plates of +20,000 SF
- 2,000 to 40,000 SF available for lease
- Dense Parking Ratio of up to 8 per 1,000
- Local Ownership with on-site management
- Existing back-up generator CAT 150KW 400 gallon capacity
- Prime DuPage County Accessible Location via extended
   I-390 & Gary Avenue
- Less than 27 minute commute to O'Hare
- Less than 30 miles to downtown CBD
- Pace Bus Access via Route 711 with route to Wheaton
  Metra Station
- Metra Train Access via Schaumburg Station (4.8 miles), Wheaton Station (6 miles / Pace Route)
- Adjacent to Stratford Square Mall, including dining, entertainment & abundance of retail options