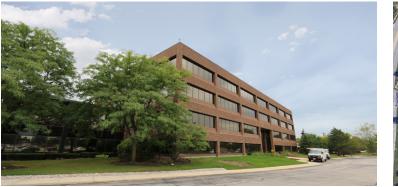

# PROPERTY DETAILS

- Four-story 80,000 SF Office Building
- Large efficient floor plates of +20,000 SF
- 2,000 to 40,000 SF available for lease
- Dense Parking Ratio of up to 8 per 1,000
- Local Ownership with on-site management
- Existing back-up generator CAT 150KW 400 gallon capacity
- Prime DuPage County Accessible Location via extended
   I-390 & Gary Avenue
- Less than 27 minute commute to O'Hare
- Less than 30 miles to downtown CBD
- Pace Bus Access via Route 711 with route to Wheaton
  Metra Station
- Metra Train Access via Schaumburg Station (4.8 miles), Wheaton Station (6 miles / Pace Route)
- Adjacent to Stratford Square Mall, including dining, entertainment & abundance of retail options