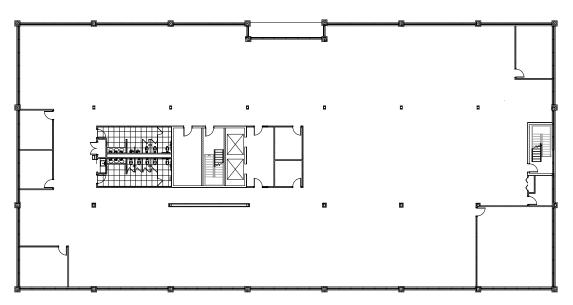

ce

#### **BLOOMINGDALE ILLINOIS**



# PROPERTY DETAILS

- Four-story 80,000 SF Office Building
- Large efficient floor plates of +20,000 SF
- 2,000 to 40,000 SF available for lease
- Dense Parking Ratio of up to 8 per 1,000
- Local Ownership with on-site management
- Existing back-up generator CAT 150KW 400 gallon capacity
- Prime DuPage County Accessible Location via extended
   I-390 & Gary Avenue
- Less than 27 minute commute to O'Hare
- Less than 30 miles to downtown CBD
- Pace Bus Access via Route 711 with route to Wheaton
  Metra Station
- Metra Train Access via Schaumburg Station (4.8 miles), Wheaton Station (6 miles / Pace Route)
- Adjacent to Stratford Square Mall, including dining, entertainment & abundance of retail options





## 2,000 - 40,000 SF AVAILABLE



SECOND FLOOR







## Jason Wurtz 630 693 0692 jwurtz@hiffman.com

©2018 NAI Hiffman. All rights reserved. All information contained herein is from sources deemed reliable; however, no representation or warranty is made to the accuracy thereof.



ONE OAKBROOK TERRACE SUITE 400 OAKBROOK TERRACE IL 60181 630 932 1234