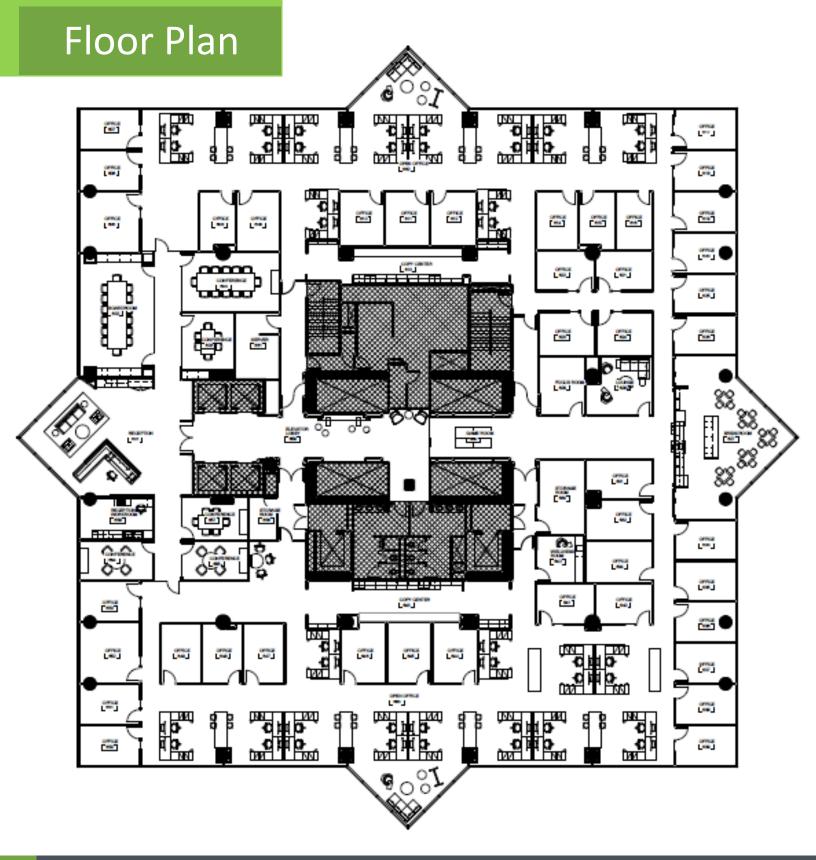

# **Features**

- 27,214 RSF
- Rate Negotiable
- Full 6th Floor
- Term through Nov 2029
- 42 Offices
- 36 Workstations
- Boardroom
- 2 Conference Rooms
- Huddle Rooms
- Break Room
- Game Room
- Reception
- Copy Center
- Work Room