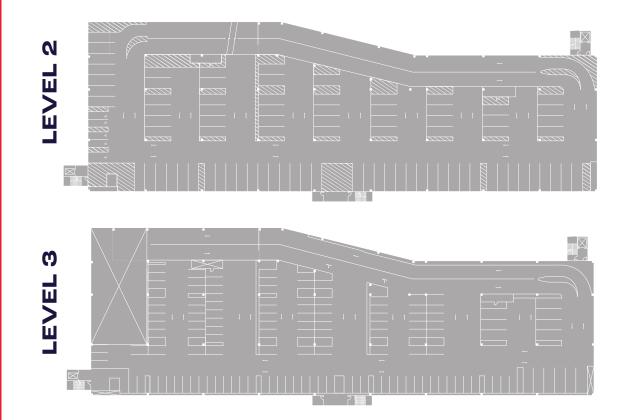

### COLLEGE POINT LOGISTICS CENTER

80,612 SF GROUND LEVEL WAREHOUSE

159,656 SF STRUCTURED PARKING (LEVELS 2-3)

68,159 SF SURFACE PARKING

5,069 SF

TOTAL: 313,496 SF

**SPACE** FEATURES

ICAP TAX ABATEMENT

#### STATE OF THE ART INDUSTRIAL WAREHOUSE

with Integrated Parking

Strategically located just moments from the Whitestone Bridge crossing, the College Point Logistics Center is optimally situated to facilitate servicing New York City and its surrounding Counties with both ease and efficiency. In addition to offering New York City's highest warehouse clear height available, this bestin-class new construction facility has been thoughtfully designed to satisfy the demands of a wide spectrum of users and offers ample structured interior parking for fleets, customers, and employees.