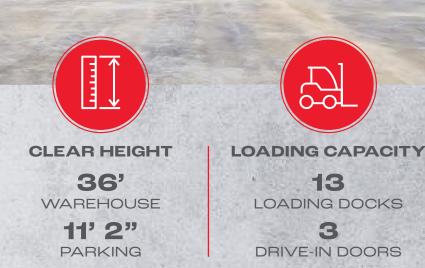

### COLLEGE POINT LOGISTICS CENTER

80,612 SF GROUND LEVEL WAREHOUSE

159,656 SF STRUCTURED PARKING (LEVELS 2-3)

68,159 SF SURFACE PARKING

5,069 SF

TOTAL: 313,496 SF

**SPACE** FEATURES

ICAP TAX ABATEMENT

#### STATE OF THE ART INDUSTRIAL WAREHOUSE

with Integrated Parking

Strategically located just moments from the Whitestone Bridge crossing, the College Point Logistics Center is optimally situated to facilitate servicing New York City and its surrounding Counties with both ease and efficiency. In addition to offering New York City's highest warehouse clear height available, this bestin-class new construction facility has been thoughtfully designed to satisfy the demands of a wide spectrum of users and offers ample structured interior parking for fleets, customers, and employees.