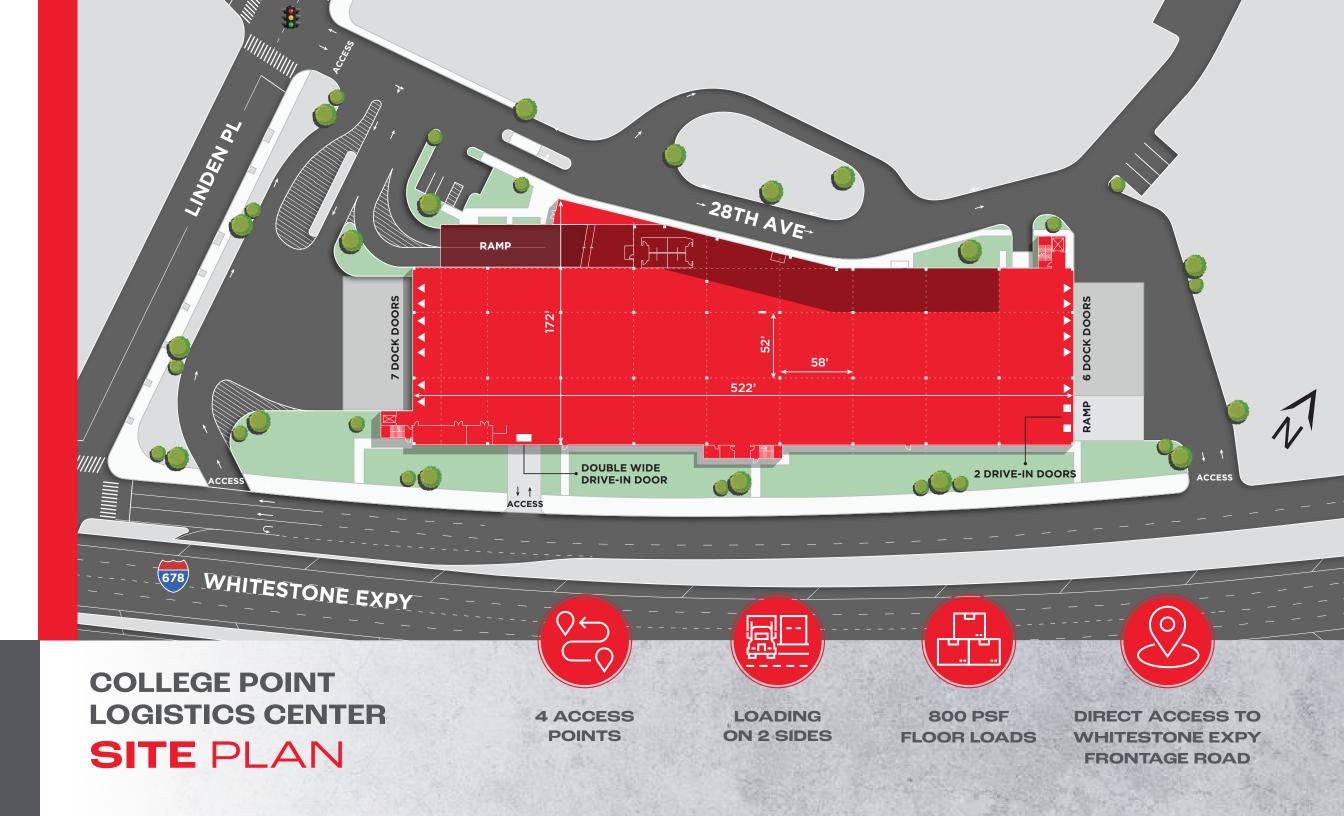

### COLLEGE POINT LOGISTICS CENTER

80,612 SF GROUND LEVEL WAREHOUSE

159,656 SF STRUCTURED PARKING (LEVELS 2-3)

68,159 SF SURFACE PARKING

5,069 SF

TOTAL: 313,496 SF

**SPACE** FEATURES

ICAP TAX ABATEMENT

#### STATE OF THE ART INDUSTRIAL WAREHOUSE

with Integrated Parking

Strategically located just moments from the Whitestone Bridge crossing, the College Point Logistics Center is optimally situated to facilitate servicing New York City and its surrounding Counties with both ease and efficiency. In addition to offering New York City's highest warehouse clear height available, this bestin-class new construction facility has been thoughtfully designed to satisfy the demands of a wide spectrum of users and offers ample structured interior parking for fleets, customers, and employees.