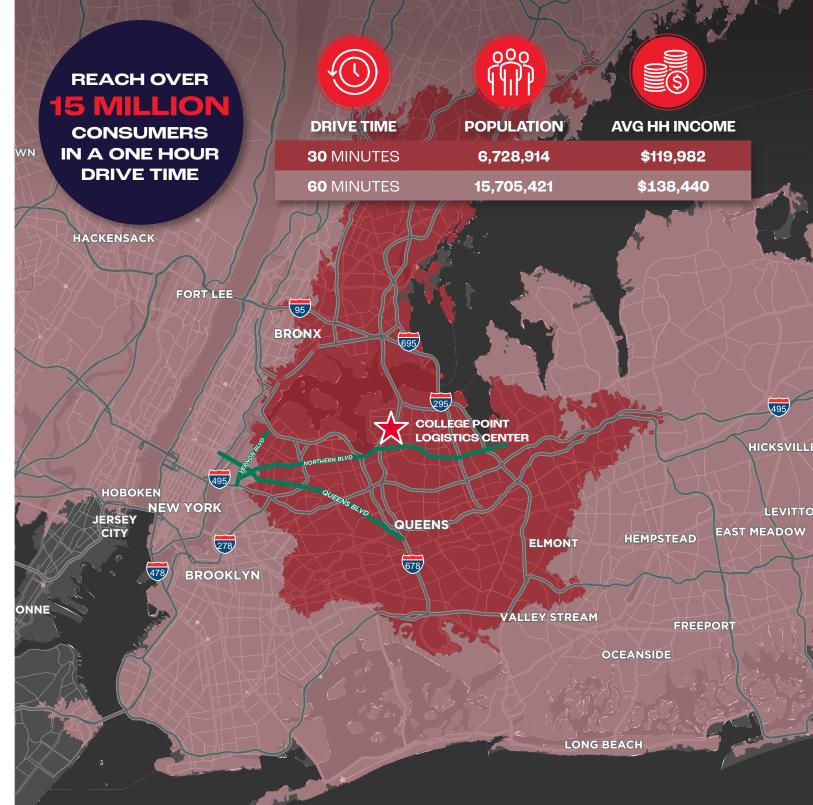

### DRIVE TIMES AND DEMOGRAPHICS

| DRIVE DISTANCES         |                   |
|-------------------------|-------------------|
| I-678                   | 0.7 MILES         |
| WHITESTONE BRIDGE       | <b>2.9</b> MILES  |
| I-495                   | <b>3.0</b> MILES  |
| LGA                     | <b>3.8</b> MILES  |
| THROGS NECK BRIDGE      | <b>5.4</b> MILES  |
| I-278                   | <b>5.4</b> MILES  |
| RFK BRIDGE              | 6.7 MILES         |
| GOLD COAST, LONG ISLAND | 8.8 MILES         |
| QUEENSBORO BRIDGE       | <b>9.0</b> MILES  |
| JFK                     | <b>10.8</b> MILES |