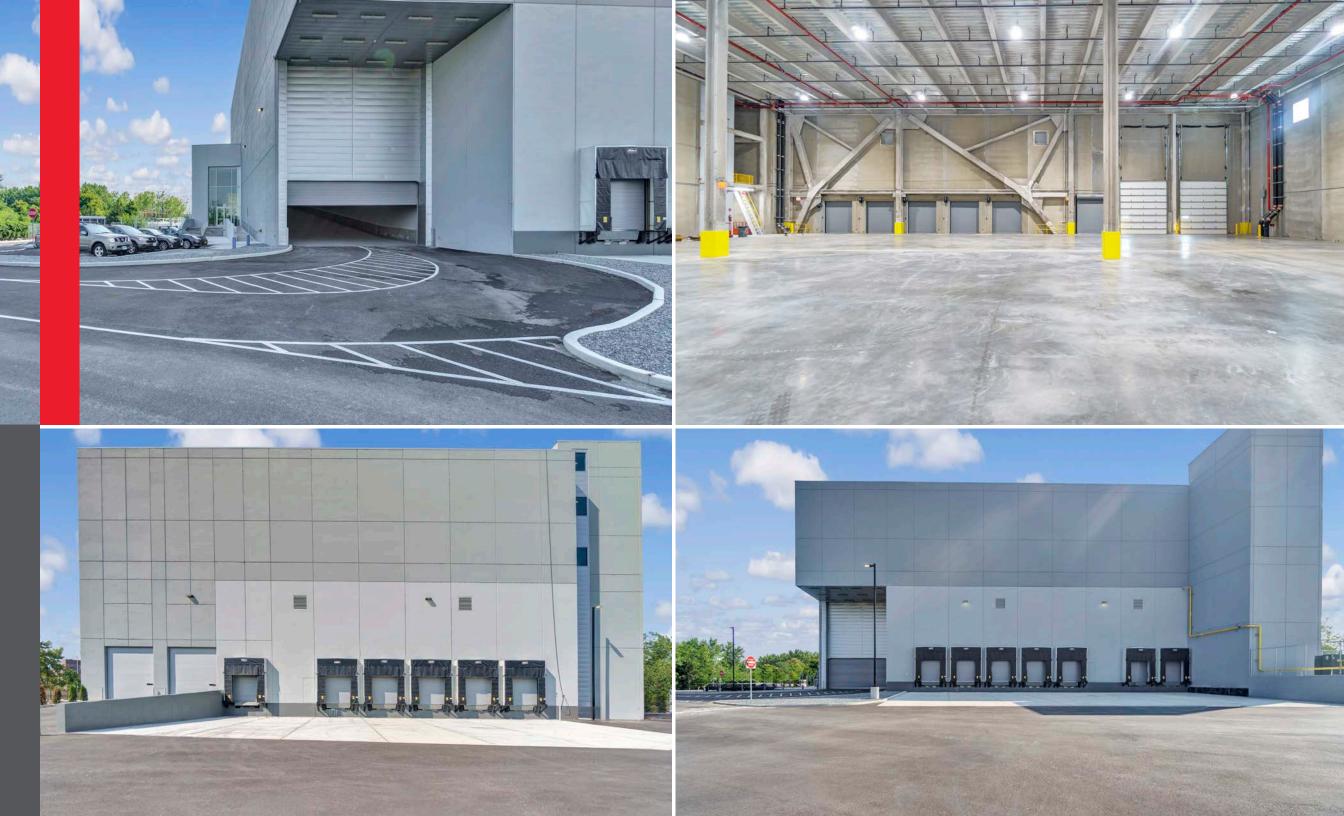

### COLLEGE POINT LOGISTICS CENTER

80,612 SF GROUND LEVEL WAREHOUSE

159,656 SF STRUCTURED PARKING (LEVELS 2-3)

68,159 SF SURFACE PARKING

5,069 SF

TOTAL: 313,496 SF

**SPACE** FEATURES

ICAP TAX ABATEMENT

#### STATE OF THE ART INDUSTRIAL WAREHOUSE

with Integrated Parking

Strategically located just moments from the Whitestone Bridge crossing, the College Point Logistics Center is optimally situated to facilitate servicing New York City and its surrounding Counties with both ease and efficiency. In addition to offering New York City's highest warehouse clear height available, this bestin-class new construction facility has been thoughtfully designed to satisfy the demands of a wide spectrum of users and offers ample structured interior parking for fleets, customers, and employees.