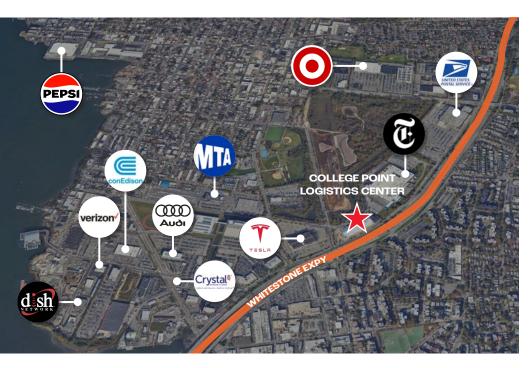

#### STATE OF THE ART INDUSTRIAL WAREHOUSE

with Integrated Parking

Strategically located just moments from the Whitestone Bridge crossing, the College Point Logistics Center is optimally situated to facilitate servicing New York City and its surrounding Counties with both ease and efficiency. In addition to offering New York City's highest warehouse clear height available, this bestin-class new construction facility has been thoughtfully designed to satisfy the demands of a wide spectrum of users and offers ample structured interior parking for fleets, customers, and employees.

#### **LEVERAGE PRIME CONSUMER DEMOGRAPHICS**

COLLEGE POINT

**COLLEGE POINT** LOGISTICS CENTER

High-Traffic Location With Exceptional Visibility, Connectivity And Access

EAST ELMHURST

25A

HEALTH CLUB/GYMS

17 FOOD