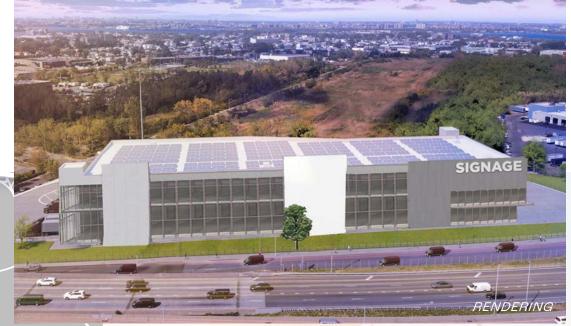

# **COLLEGE POINT LOGISTICS CENTER**

28-10 WHITESTONE EXPRESSWAY, QUEENS, NEW YORK 11356

FOR IMMEDIATE LEASE

313,496 SF NEW CONSTRUCTION Developed by: WILDFLOWER

CUSHMAN & WAKEFIELD

#### STATE OF THE ART INDUSTRIAL WAREHOUSE

with Integrated Parking

Strategically located just moments from the Whitestone Bridge crossing, the College Point Logistics Center is optimally situated to facilitate servicing New York City and its surrounding Counties with both ease and efficiency. In addition to offering New York City's highest warehouse clear height available, this bestin-class new construction facility has been thoughtfully designed to satisfy the demands of a wide spectrum of users and offers ample structured interior parking for fleets, customers, and employees.