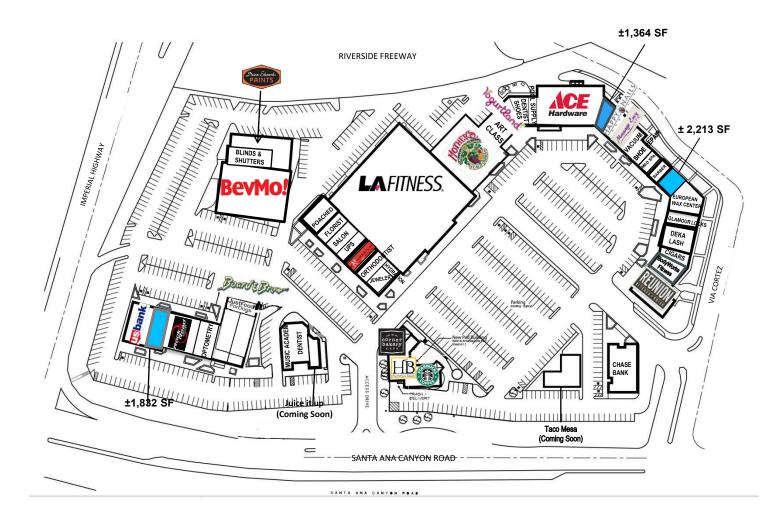

## CANYON PLAZA

| SUITE    | TENANT                         | SF    |
|----------|--------------------------------|-------|
| 5701-A   | U.S. Bank                      | 3,793 |
| 5701-D   | AVAILABLE                      | 1,832 |
| 5701-G   | Rock 'N Road                   | 4,096 |
| 5701-H   | Robert E. Downs                | 1,800 |
| 5701-J   | Music Maker Academy            | 1,230 |
| 5701-L/M | Pacific Dental                 | 4,286 |
| 5701-N   | Just Food for Dogs             | 1,157 |
| 5701-P   | Board & Brew                   | 1,843 |
| 5701-T   | Elite Education                | 1,396 |
| 5701-V   | Elite Education                | 1,813 |
| 5701-X   | Aaron Friesen Photography      | 1,527 |
| 5701-Y   | Music Maker Academy            | 1,396 |
| 5717     | BevMo                          | 9,040 |
| 5721     | Neighborhood Blinds & Shutters | 1,530 |
| 5725     | Dunn Edwards                   | 5,200 |
| 5731-A   | Pacific Dental                 | 3,076 |
| 5731-B   | Pacific Dental                 | 1,223 |
| 5731-C   | Juice it up (coming soon)      | 1,729 |
| 5741     | Starbucks                      | 1,799 |
| 5745     | Hummus Bean                    | 1,108 |
| 5749     | Corner Bakery                  | 3,095 |
| 5753-A   | Poached Neighborhood Kitchen   | 2,894 |
| 5753-D   | Anaheim Hills Florist          | 1,517 |
| 5753-F   | Evolve Salon                   | 1,380 |
| 5753-G   | The UPS Store                  | 1,020 |
| 5753-H   | Mathnasium                     | 1,200 |
| 5753-J   | Luong/Lee Dental               | 2,100 |

| SUITE  | TENANT                  | SF     |
|--------|-------------------------|--------|
| 5753-L | Classic Jewelers        | 1,085  |
| 5753-P | Hydration Room          | 1,075  |
| 5757   | Fitness International   | 39,896 |
| 5759   | Mother's Market         | 9,800  |
| 5761-A | Mission Renaissance     | 840    |
| 5761-B | Yogurtland              | 1,200  |
| 5761-C | Lucky Feet              | 1,973  |
| 5765-A | Jack Ringer             | 1,254  |
| 5765-B | Titan Pool Supply       | 885    |
| 5765-C | Crown Hardware          | 9,900  |
| 5769-A | AVAILABLE               | 1,364  |
| 5769-B | Happy Nails & Spa       | 1,975  |
| 5769-D | Massage Envy            | 2,760  |
| 5769-G | All Vacuum              | 1,018  |
| 5769-J | AAA Shoe & Luggage      | 380    |
| 5769-K | Med Spa                 | 840    |
| 5769-M | Barber                  | 480    |
| 5769-P | AVAILABLE               | 2,213  |
| 5773-A | European Wax Center     | 1,400  |
| 5773-B | Glamour Locks           | 1,370  |
| 5773D  | Deka Lash               | 1,200  |
| 5773-F | Embassy Cigars          | 1,512  |
| 5773-J | BodyWorks Fitness       | 2,607  |
| 5773-K | Reunion Office          | 340    |
| 5775   | Reunion Restaurant      | 4,800  |
| 5781   | Taco Mesa (coming soon) | 2,500  |
| 5791   | JP Morgan Chase         | 4,906  |