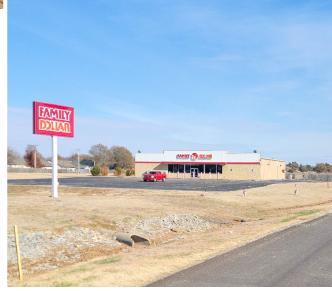

# FREE STANDING RETAIL FOR SALE OR LEASE



# **OFFERING SUMMARY**

| Sale Price    | \$495,000             |
|---------------|-----------------------|
| Lease Rate    | \$7.25 PSF NNN        |
| Building Size | 8,000 SF (80' x 100') |
| Lot Size      | I.6 acres             |

### PROPERTY DETAILS

• Location: NEC of Hwy 77 and SW 215th Rd

• 2023 Taxes: \$14,965.00

• Zoning: Commercial & Industrial - C

• Parking lot resealed fall of 2020

• Built in 2007

- Located on Highway 77
- Commercial racks and fridges sold separately/are negotiable
- Tenant responsible for utilities, insurance, and taxes
- Landlord responsible for roof, structure, and parking lot



#### CONTACT

### Sasha Riley

O: 316-262-2442

M: 405-316-0170

sriley@landmarkrealestate.net

#### Renda Robertson

O: 316-262-2442

M: 316-744-5159

rrobertson@landmarkrealestate.net



# **INTERIOR PHOTOS**















# SITE PLAN