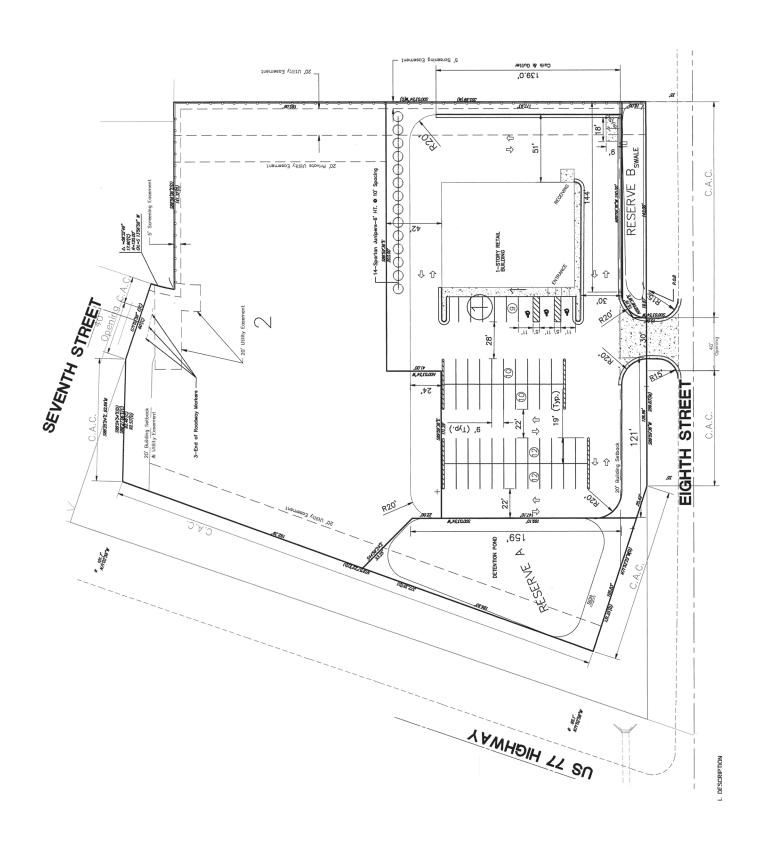

# SITE PLAN

### PROPERTY DETAILS

• Location: NEC of Hwy 77 and SW 215th Rd

• 2023 Taxes: \$14,965.00

• Zoning: Commercial & Industrial - C

• Parking lot resealed fall of 2020

• Built in 2007

- Located on Highway 77
- Commercial racks and fridges sold separately/are negotiable
- Tenant responsible for utilities, insurance, and taxes
- Landlord responsible for roof, structure, and parking lot