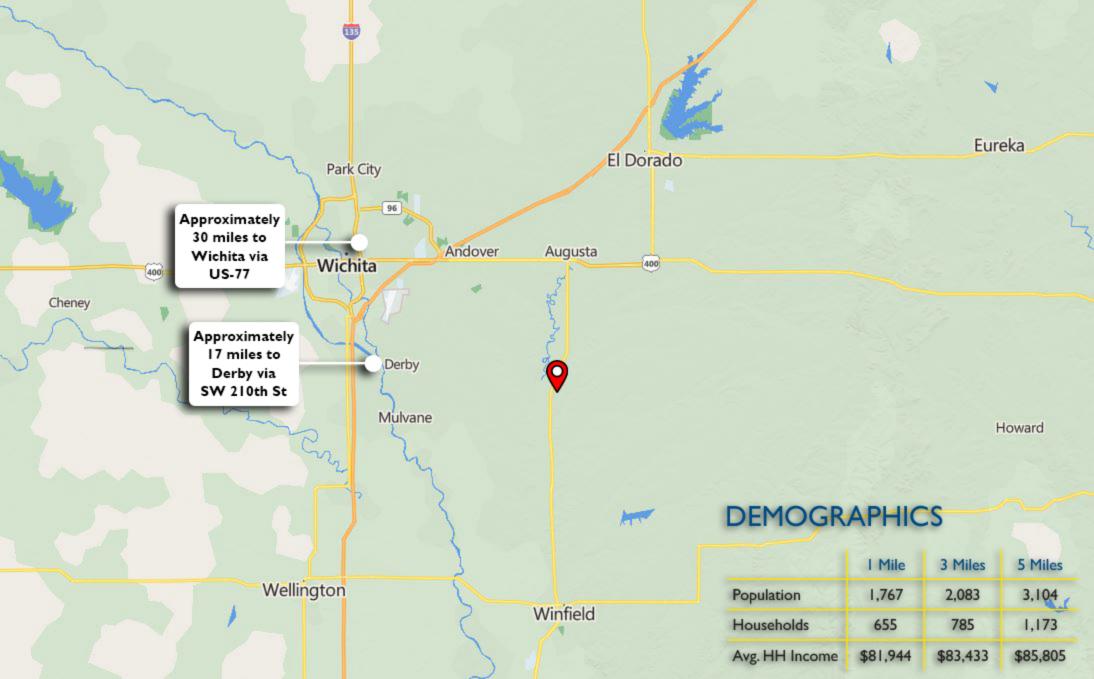

### PROPERTY DETAILS

• Location: NEC of Hwy 77 and SW 215th Rd

• 2023 Taxes: \$14,965.00

• Zoning: Commercial & Industrial - C

• Parking lot resealed fall of 2020

• Built in 2007

- Located on Highway 77
- Commercial racks and fridges sold separately/are negotiable
- Tenant responsible for utilities, insurance, and taxes
- Landlord responsible for roof, structure, and parking lot