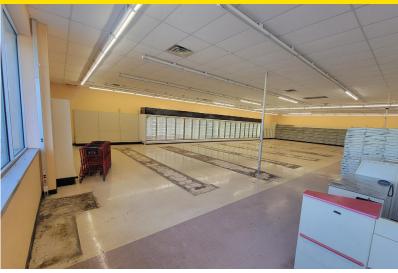

| \$495,000             |
|---------------|-----------------------|
| Lease Rate    | \$7.25 PSF NNN        |
| Building Size | 8,000 SF (80' x 100') |
| Lot Size      | I.6 acres             |

### PROPERTY DETAILS

• Location: NEC of Hwy 77 and SW 215th Rd

• 2023 Taxes: \$14,965.00

• Zoning: Commercial & Industrial - C

• Parking lot resealed fall of 2020

• Built in 2007

- Located on Highway 77
- Commercial racks and fridges sold separately/are negotiable
- Tenant responsible for utilities, insurance, and taxes
- Landlord responsible for roof, structure, and parking lot



#### CONTACT

### Sasha Riley

O: 316-262-2442

M: 405-316-0170

sriley@landmarkrealestate.net

#### Renda Robertson

O: 316-262-2442

M: 316-744-5159

rrobertson@landmarkrealestate.net



# **INTERIOR PHOTOS**















# SITE PLAN