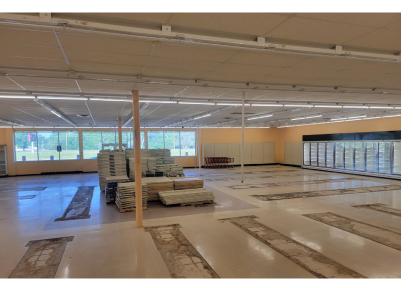

# **INTERIOR PHOTOS**

### PROPERTY DETAILS

• Location: NEC of Hwy 77 and SW 215th Rd

• 2023 Taxes: \$14,965.00

• Zoning: Commercial & Industrial - C

• Parking lot resealed fall of 2020

• Built in 2007

- Located on Highway 77
- Commercial racks and fridges sold separately/are negotiable
- Tenant responsible for utilities, insurance, and taxes
- Landlord responsible for roof, structure, and parking lot