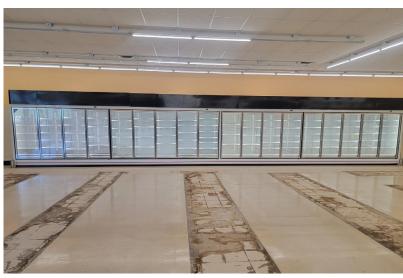

# **INTERIOR PHOTOS**

### PROPERTY DETAILS

• Location: NEC of Hwy 77 and SW 215th Rd

• 2023 Taxes: \$14,965.00

• Zoning: Commercial & Industrial - C

• Parking lot resealed fall of 2020

• Built in 2007

- Located on Highway 77
- Commercial racks and fridges sold separately/are negotiable
- Tenant responsible for utilities, insurance, and taxes
- Landlord responsible for roof, structure, and parking lot