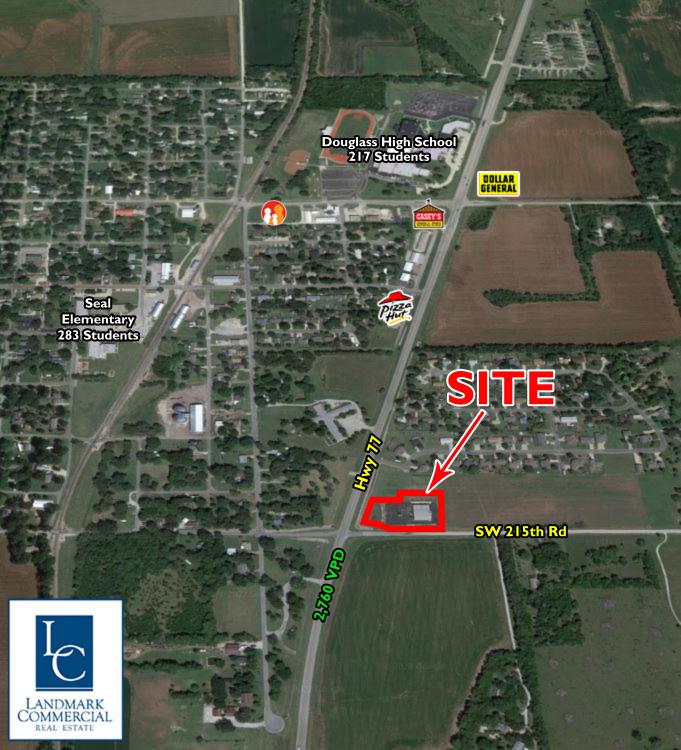

### PROPERTY DETAILS

• Location: NEC of Hwy 77 and SW 215th Rd

• 2023 Taxes: \$14,965.00

• Zoning: Commercial & Industrial - C

• Parking lot resealed fall of 2020

• Built in 2007

- Located on Highway 77
- Commercial racks and fridges sold separately/are negotiable
- Tenant responsible for utilities, insurance, and taxes
- Landlord responsible for roof, structure, and parking lot