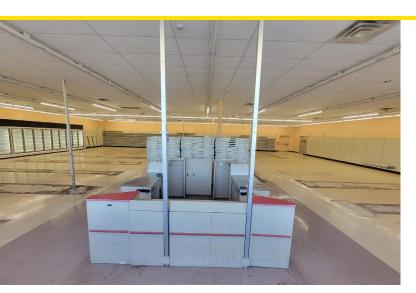

| \$495,000             |
|---------------|-----------------------|
| Lease Rate    | \$7.25 PSF NNN        |
| Building Size | 8,000 SF (80' x 100') |
| Lot Size      | I.6 acres             |

### PROPERTY DETAILS

• Location: NEC of Hwy 77 and SW 215th Rd

• 2023 Taxes: \$14,965.00

• Zoning: Commercial & Industrial - C

• Parking lot resealed fall of 2020

• Built in 2007

- Located on Highway 77
- Commercial racks and fridges sold separately/are negotiable
- Tenant responsible for utilities, insurance, and taxes
- Landlord responsible for roof, structure, and parking lot



#### CONTACT

### Sasha Riley

O: 316-262-2442

M: 405-316-0170

sriley@landmarkrealestate.net

#### Renda Robertson

O: 316-262-2442

M: 316-744-5159

rrobertson@landmarkrealestate.net



# **INTERIOR PHOTOS**















# SITE PLAN