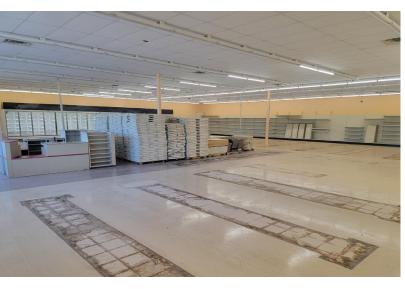

# **INTERIOR PHOTOS**

### PROPERTY DETAILS

• Location: NEC of Hwy 77 and SW 215th Rd

• 2023 Taxes: \$14,965.00

• Zoning: Commercial & Industrial - C

• Parking lot resealed fall of 2020

• Built in 2007

- Located on Highway 77
- Commercial racks and fridges sold separately/are negotiable
- Tenant responsible for utilities, insurance, and taxes
- Landlord responsible for roof, structure, and parking lot