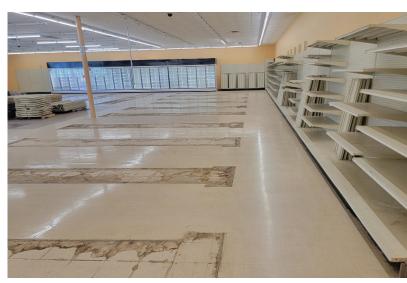

# **INTERIOR PHOTOS**

### PROPERTY DETAILS

• Location: NEC of Hwy 77 and SW 215th Rd

• 2023 Taxes: \$14,965.00

• Zoning: Commercial & Industrial - C

• Parking lot resealed fall of 2020

• Built in 2007

- Located on Highway 77
- Commercial racks and fridges sold separately/are negotiable
- Tenant responsible for utilities, insurance, and taxes
- Landlord responsible for roof, structure, and parking lot