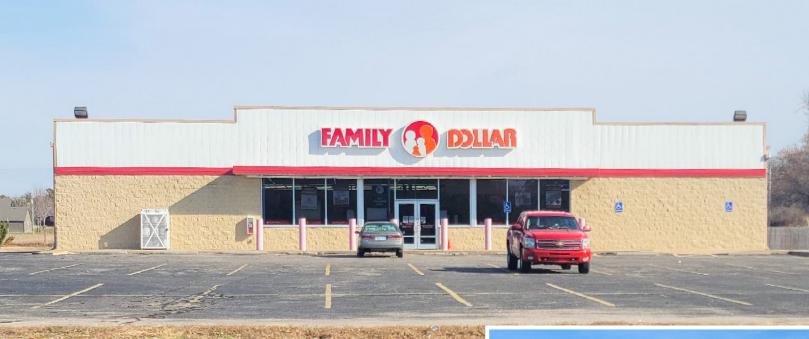

# FREE STANDING RETAIL FOR SALE OR LEASE

### PROPERTY DETAILS

• Location: NEC of Hwy 77 and SW 215th Rd

• 2023 Taxes: \$14,965.00

• Zoning: Commercial & Industrial - C

• Parking lot resealed fall of 2020

• Built in 2007

- Located on Highway 77
- Commercial racks and fridges sold separately/are negotiable
- Tenant responsible for utilities, insurance, and taxes
- Landlord responsible for roof, structure, and parking lot