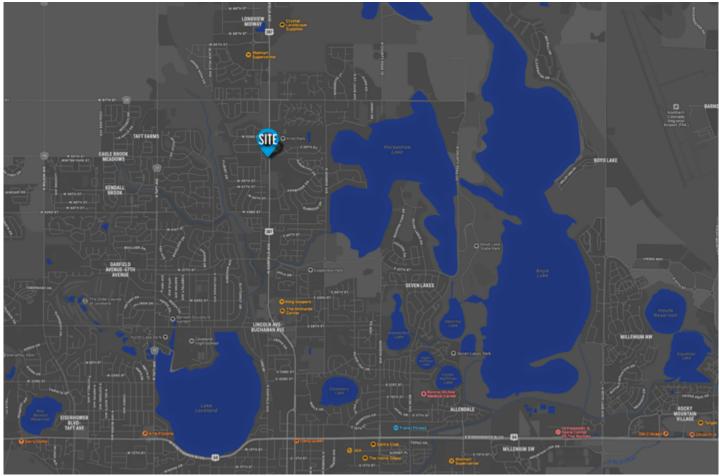

# aerial map & competition

Loveland has aggressively expanded its incorporated limits eastward to embrace the interchanges at Interstate 25. The I-25 and Crossroads Boulevard intersection and the I-25 and U.S. Highway 34 intersection are both being developed with retail and commercial properties. In the last decade, the I-25 and Hwy. 34 intersection has become a primary commercial hub of northern Colorado, with the Promenade Shops at Centerra, the Outlets at Loveland, and the Budweiser Events Center.