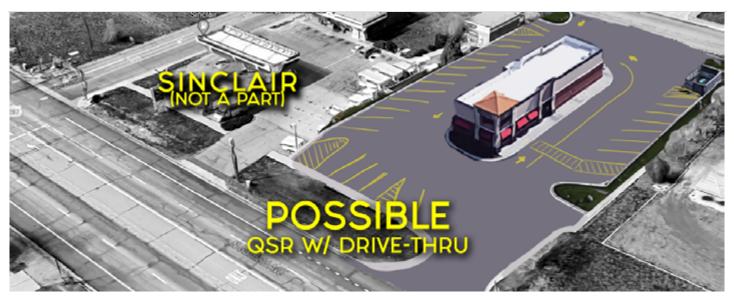

#### POTENTIAL USES

SMALL RETAIL BAR/TAVERN/BREWERY

DAYCARE RESTAURANT

OFFICE MEDICAL/DENTAL

The CN district is intended to accommodate office-related uses that provide employment opportunities for the community and the surrounding region. This district is intended for areas within a Growth Management Area or sub-area plan or within rural centers as identified in the Comprehensive Plan.