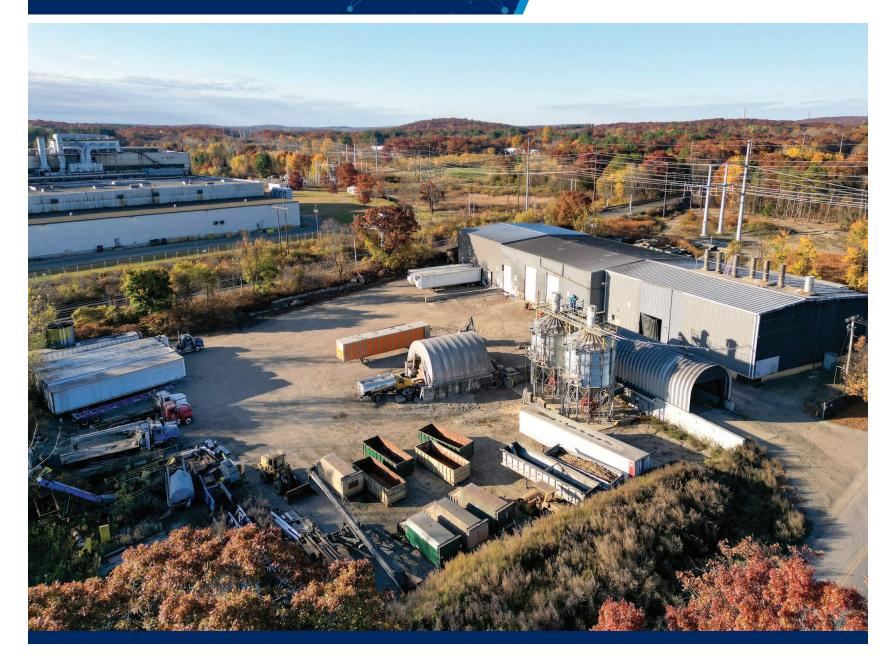

### **Building Overview**

109 Creeper Hill Road in North Grafton features four buildings comprising of 24,900sf of highly versatile manufacturing and warehousing space. There are three main buildings that abut; two of which are 8,000sf and the third having a 5,600sf footprint has 30' clear height ceilings, 2000amps of power, a 6" natural gas line, updated sprinkler systems and a combination of drive doors and loading docks allowing an end user to be able to manufacture and store products on site. The two truck scales enable a single direction for traffic — one inbound scale, one outbound, which avoids having to loop the property or make awkward maneuvers. Silos and truck-loading station were designed for animal feed but could be used for other (non-abrasive) bulk material handling. This specialized equipment can be included with the purchase of the real estate if beneficial to the buyer.

### **Highlights:**

- 2000 amp, 480 volt service
- Ø 30' clear height
- warehouse space
- **⊘** 5 Drive in doors (14'-25')
- Graded and improved lot with two truck scales
- **ॐ** 300 ton silo storage and truck off tank station

# **Property Specifications**

Renovated: September 2023

Total Size: 24,900 SF Lot Size: 4.23 acres

Water/Sewer: Municipal Water, Septic

Fuel Source: 6" Natural Gas Line Sprinklers: Quick Response System

Sprinklers: Dry system, Quick Response