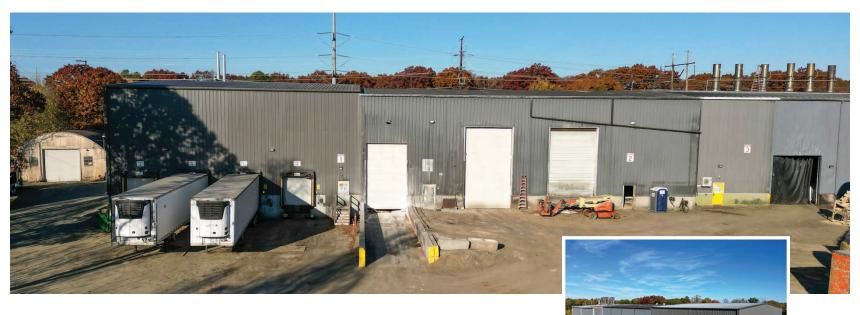

### **Building Overview**

109 Creeper Hill Road in North Grafton features four buildings comprising of 24,900sf of highly versatile manufacturing and warehousing space. There are three main buildings that abut; two of which are 8,000sf and the third having a 5,600sf footprint has 30' clear height ceilings, 2000amps of power, a 6" natural gas line, updated sprinkler systems and a combination of drive doors and loading docks allowing an end user to be able to manufacture and store products on site. The two truck scales enable a single direction for traffic — one inbound scale, one outbound, which avoids having to loop the property or make awkward maneuvers. Silos and truck-loading station were designed for animal feed but could be used for other (non-abrasive) bulk material handling. This specialized equipment can be included with the purchase of the real estate if beneficial to the buyer.

### **Highlights:**

- 2000 amp, 480 volt service
- Ø 30' clear height
- warehouse space
- **⊘** 5 Drive in doors (14'-25')
- Graded and improved lot with two truck scales
- **ॐ** 300 ton silo storage and truck off tank station

# **Property Specifications**

Renovated: September 2023

Total Size: 24,900 SF Lot Size: 4.23 acres

Water/Sewer: Municipal Water, Septic

Fuel Source: 6" Natural Gas Line Sprinklers: Quick Response System

Sprinklers: Dry system, Quick Response