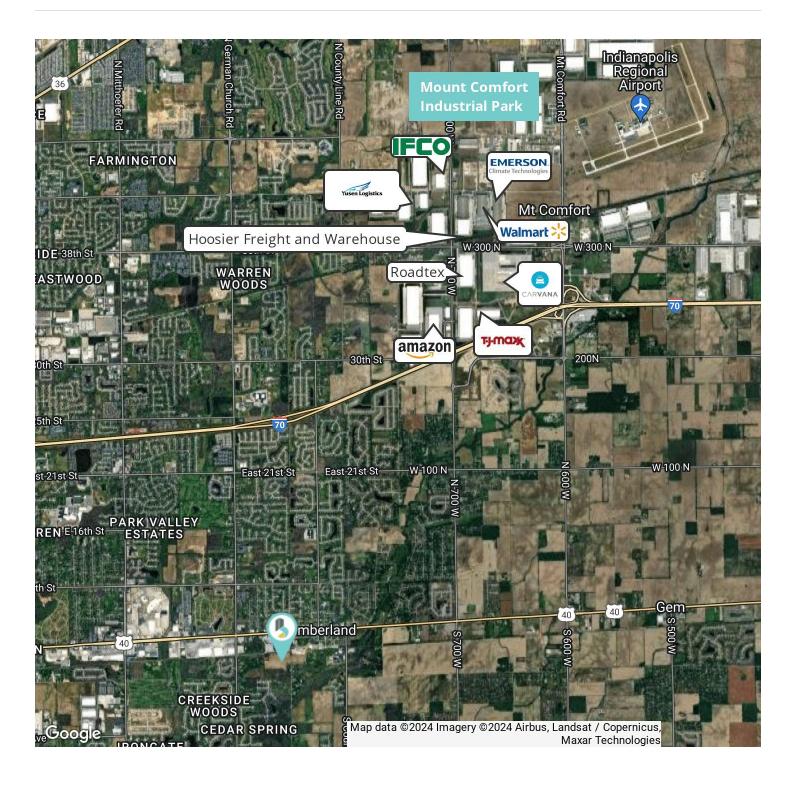

## **PROPERTY HIGHLIGHTS**

- · Situated just minutes from downtown Indianapolis and the major intersection of Mount Comfort Rd, providing easy access to major highways (I-70, I-465) for regional and national logistics.
- Expansive land offering ample space for trailer parking with flexible zoning options for commercial or industrial use.
- Close proximity to Indianapolis International and key freight hubs near Mount Comfort Rd.
- · Potential for long-term agreements, perfect for businesses seeking reliable, cost-effective parking solutions.
- Owner is open to building and development opportunities.