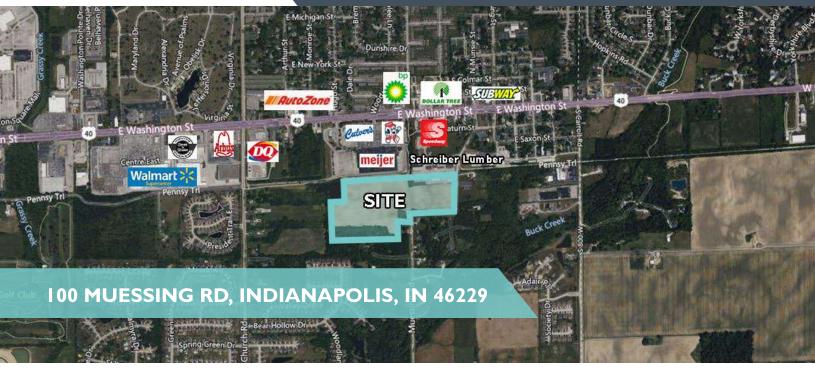

## 100 MUESSING RD, INDIANAPOLIS, IN 46229

LEASE

LAND

**CASEY MCGANN** 

Broker 317.352.6650 camcgann@bradleyco.com SAM KAROZOS

Vice President 317.371.0128 skarozos@bradleyco.com

## **PROPERTY HIGHLIGHTS**

- · Situated just minutes from downtown Indianapolis and the major intersection of Mount Comfort Rd, providing easy access to major highways (I-70, I-465) for regional and national logistics.
- Expansive land offering ample space for trailer parking with flexible zoning options for commercial or industrial use.
- Close proximity to Indianapolis International and key freight hubs near Mount Comfort Rd.
- · Potential for long-term agreements, perfect for businesses seeking reliable, cost-effective parking solutions.
- Owner is open to building and development opportunities.