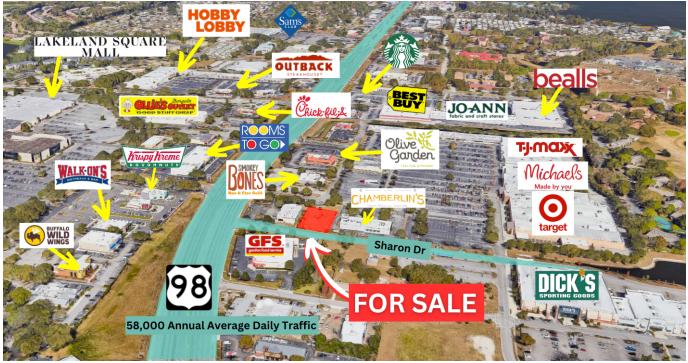

#### PROPERTY OVERVIEW

0.38 AC +/- is available For Sale right in the heart of rapidly growing Lakeland, FL. This is an out parcel located within the Shoppes of Lakeland. The property is perfect for any retail or office user. 3,885 SF +/- medical office building was proposed with 17 parking spaces. The sewer would need to be tied in from the adjacent retail building.

The location of the property is ideal with easy access to Interstate 4 (103,500 Annual Average Daily Traffic) and HWY 98 (58,000 AADT) in Lakeland. Sharon Dr is in close proximity to Lakeland Square Mall, Target, Best Buy, and other large retailers/restaurants. The property is less than 5 miles from Downtown Lakeland and Lakeland Regional Health Medical Center.

#### **PROPERTY HIGHLIGHTS**

- Retail Pad Site For Sale
- Proposed 3,885 SF +/- Medical Office Building w/ 17 Parking Spaces
- Easy Access From Interstate 4 and Highway 98 N
- Located Within Shoppes of Lakeland
- Surrounded by Large Big Box Retailers