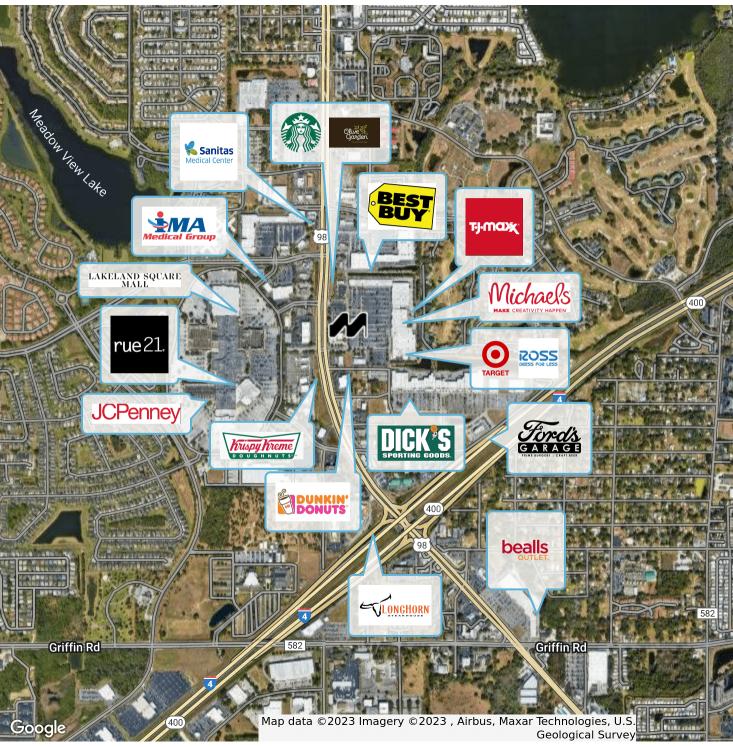

The location of the property is ideal with easy access to Interstate 4 (103,500 Annual Average Daily Traffic) and HWY 98 (58,000 AADT) in Lakeland. Sharon Dr is in close proximity to Lakeland Square Mall, Target, Best Buy, and other large retailers/restaurants. The property is less than 5 miles from Downtown Lakeland and Lakeland Regional Health Medical Center.

#### **PROPERTY HIGHLIGHTS**

- Retail Pad Site For Sale
- Proposed 3,885 SF +/- Medical Office Building w/ 17 Parking Spaces
- Easy Access From Interstate 4 and Highway 98 N
- Located Within Shoppes of Lakeland
- Surrounded by Large Big Box Retailers