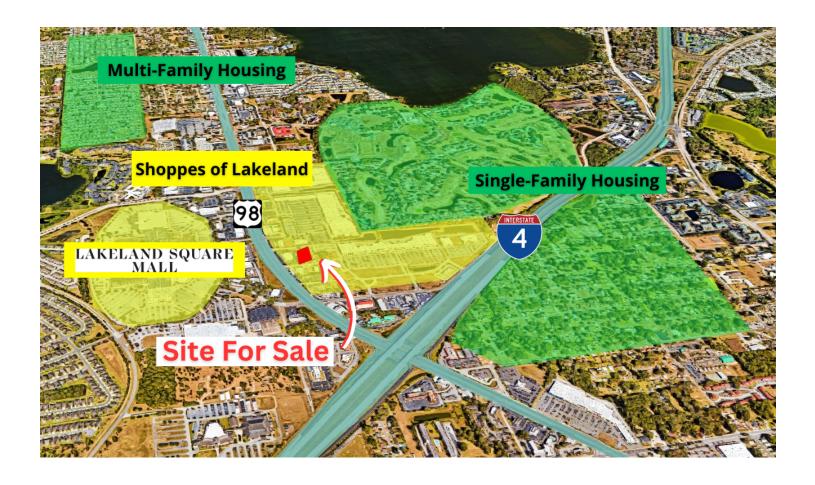

#### PROPERTY OVERVIEW

0.38 AC +/- is available For Sale right in the heart of rapidly growing Lakeland, FL. This is an out parcel located within the Shoppes of Lakeland. The property is perfect for any retail or office user. 3,885 SF +/- medical office building was proposed with 17 parking spaces. The sewer would need to be tied in from the adjacent retail building.

The location of the property is ideal with easy access to Interstate 4 (103,500 Annual Average Daily Traffic) and HWY 98 (58,000 AADT) in Lakeland. Sharon Dr is in close proximity to Lakeland Square Mall, Target, Best Buy, and other large retailers/restaurants. The property is less than 5 miles from Downtown Lakeland and Lakeland Regional Health Medical Center.