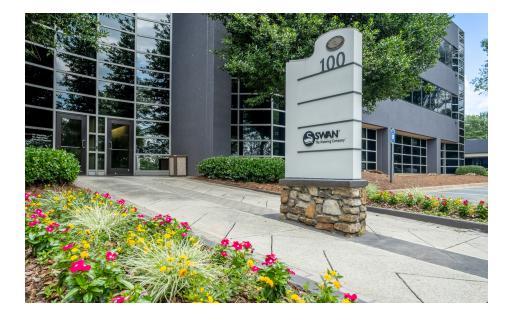

# FOR LEASE OR SALE MORGAN FALLS OFFICE PARK | BUILDING 100

FORMER NEWELL BRANDS HQ | ±3 MI TO ABERNATHY RD & ±1 MI TO NORTHRIDGE RD

### Former Newell Brands Headquarters

Building 100 located in the Morgan Falls Office Park off of Roswell Road is the former Newell Headquarters. This space is recently renovated and offers quick access to Northridge Road and Abernathy Road connectors to GA-400.

| ADDRESS            | 7840 Roswell Road, Building 100,<br>Atlanta, Georgia 30350                                          |
|--------------------|-----------------------------------------------------------------------------------------------------|
| TOTAL SF           | 65,000 SF                                                                                           |
| AVAILABLE SF       | 22,000 - 65,000 SF                                                                                  |
| STORIES            | 3                                                                                                   |
| YEAR BUILT         | 1986   Renovation in 2016                                                                           |
| PARKING            | 4   1,000 SF                                                                                        |
| BUILDING CLASS     | Class B   Class A interiors<br>With a creative office layout                                        |
| ZONING             | C1C (Commercial One)                                                                                |
| BUILDING AMENITIES | Cafe, Property Manager on site,<br>MARTA Bus Line, Visible signage<br>opportunity, and free parking |