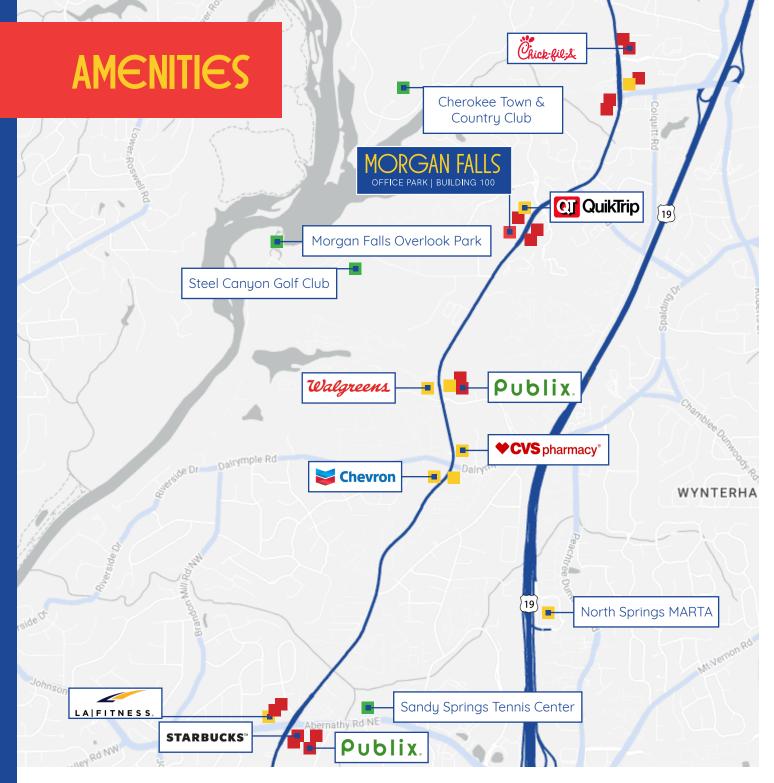

### Restaurants

1. Billards Sports Bar & Grill

- 2. Tijuana Joe's Cantina
- 3. Johnny's New York Style Pizza
- 4. Dunkin' | Pizza Hut
- 5. Waffle House
- 6. Chick-fil-A
- 7. Wendy's
- 8. Publix
- 9. Domino's Pizza
- 10. Nori Nori
- 11. Hardee's
- 12. City Barbeque
- 13. Publix
- 14. Zaxby's

### Parks & Recreation

Big Trees Forest Preserve (0.6 MI)
Steel Canyon Golf Club (0.8 MI)
Morgan Falls Overlook Park (1.6 MI)
Cherokee Town & Country Club (2 MI)
Sandy Springs Tennis Center (3.2 MI)
Chattahoochee Nature Center (5.4 MI)

### **Retail & Convenience**

- 1. QuikTrip
- 2. Exxon
- 3. Walgreens
- 4. UPS Store
- 5. CVS Pharmacy
- 6. Chevron
- 7. Shell Station
- 8. North Springs MARTA
- 8. LA Fitness