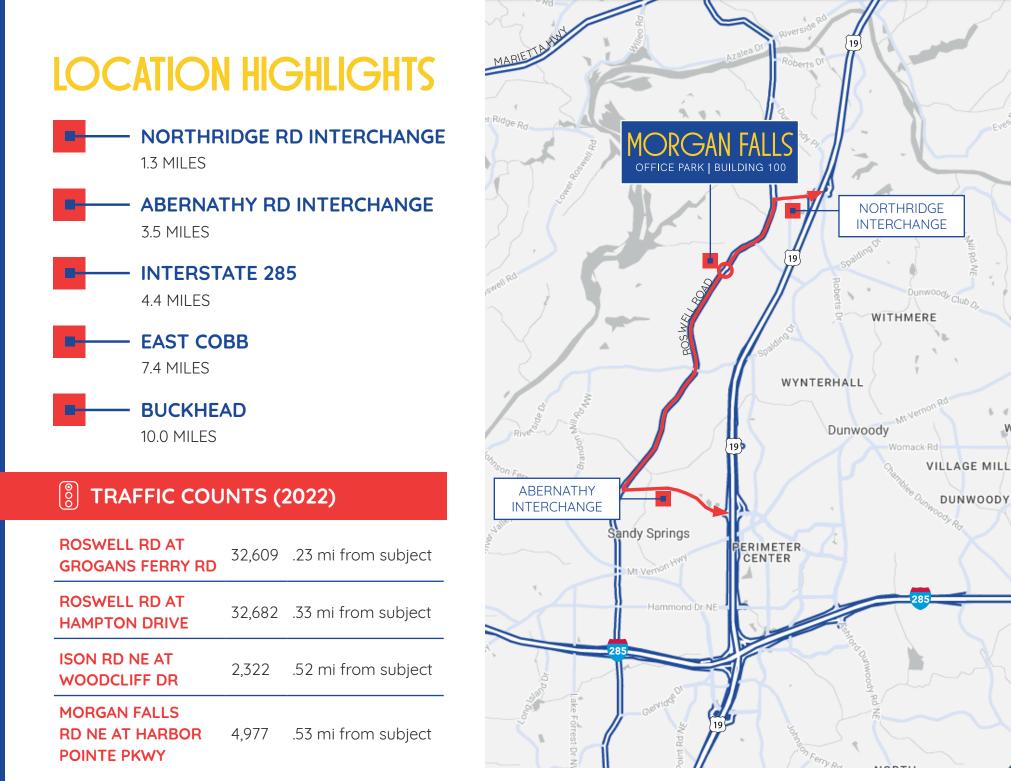

### Former Newell Brands Headquarters

Building 100 located in the Morgan Falls Office Park off of Roswell Road is the former Newell Headquarters. This space is recently renovated and offers quick access to Northridge Road and Abernathy Road connectors to GA-400.