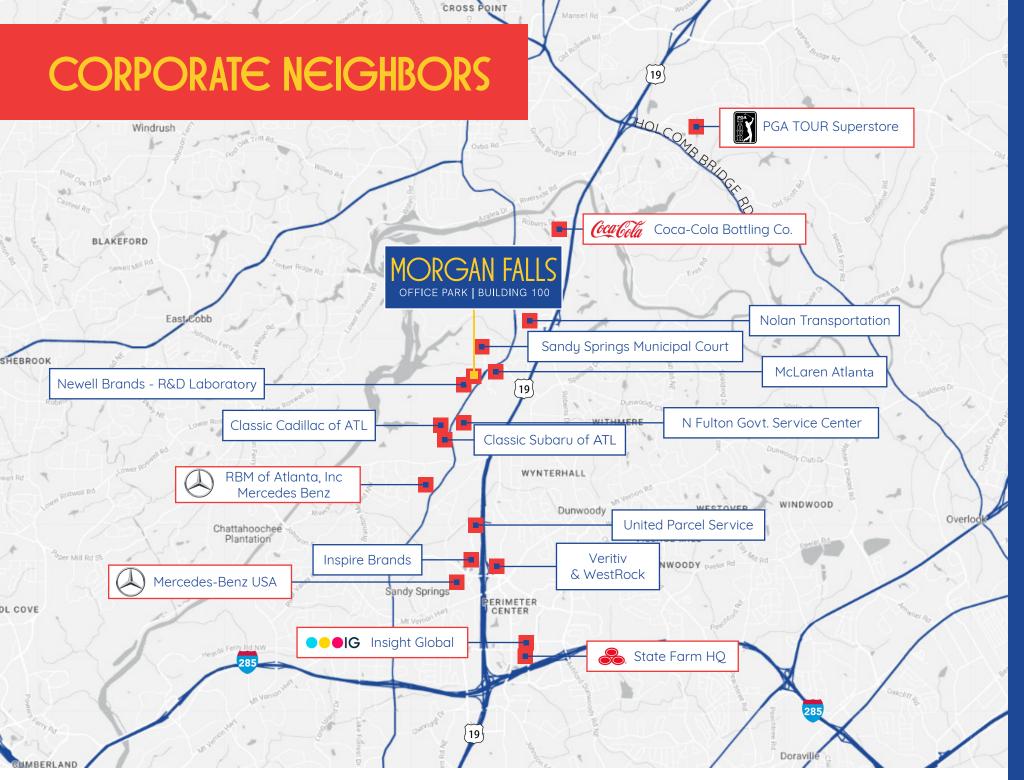

### Former Newell Brands Headquarters

Building 100 located in the Morgan Falls Office Park off of Roswell Road is the former Newell Headquarters. This space is recently renovated and offers quick access to Northridge Road and Abernathy Road connectors to GA-400.