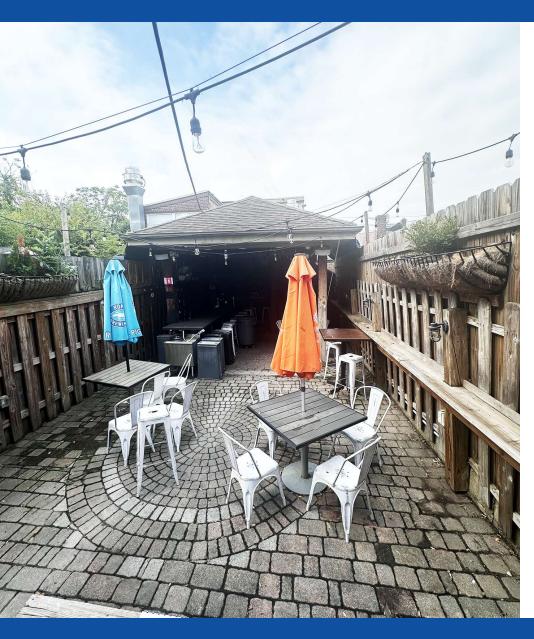

#### PROPERTY DESCRIPTION

Discover a rare opportunity to own a well-established restaurant located in the vibrant Trolley Square neighborhood of Delaware. Known for its charming atmosphere and bustling foot traffic, Trolley Square is a premier destination for dining and entertainment, making it the ideal location for a thriving restaurant business. Additionally, you'll be part of the popular Forty Acres dining scene, celebrated for its eclectic culinary offerings and a strong community of food enthusiasts.

#### **PROPERTY HIGHLIGHTS**

- All brand new furniture, fixtures and state-of-the-art kitchen equipment is included in the sale price
- The lease was initiated in 2022 and is good until 2027
- Sellers are willing to train new owner upon executed agreement of sale and two weeks after settlement