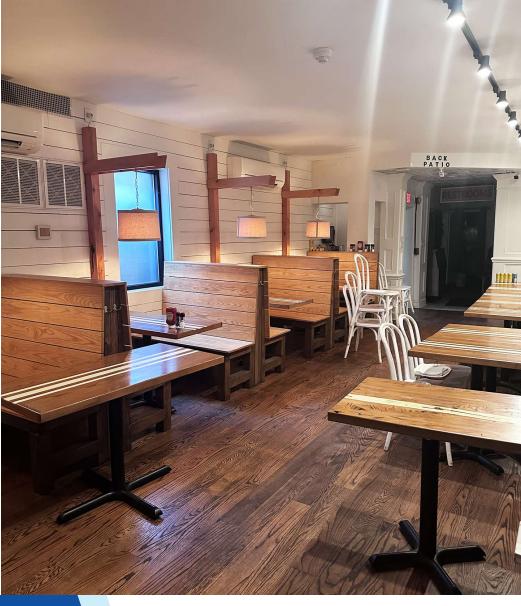

#### PROPERTY DESCRIPTION

Discover a rare opportunity to own a well-established restaurant located in the vibrant Trolley Square neighborhood of Delaware. Known for its charming atmosphere and bustling foot traffic, Trolley Square is a premier destination for dining and entertainment, making it the ideal location for a thriving restaurant business. Additionally, you'll be part of the popular Forty Acres dining scene, celebrated for its eclectic culinary offerings and a strong community of food enthusiasts.

#### **PROPERTY HIGHLIGHTS**

- All brand new furniture, fixtures and state-of-the-art kitchen equipment is included in the sale price
- The lease was initiated in 2022 and is good until 2027
- Sellers are willing to train new owner upon executed agreement of sale and two weeks after settlement