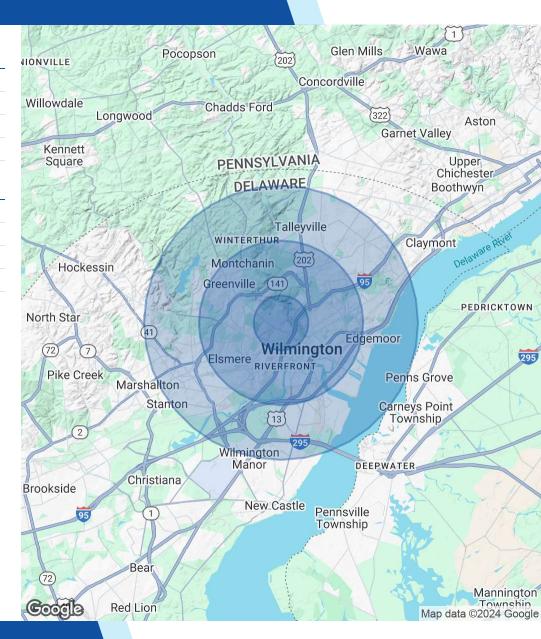

#### **OFFERING SUMMARY**

| DEMOGRAPHICS   | 1 MILE | 3 MILES | 5 MILES       |    |
|----------------|--------|---------|---------------|----|
| Building Size: |        |         | 3,936 +/- 5   | ίF |
| Lot Size:      |        |         | 0.08 +/- Acre | es |
| Sale Price:    |        |         | \$175,00      | Ю  |

| DEMOGRAPHICS      | 1 MILE   | 3 MILES  | 5 MILES  |
|-------------------|----------|----------|----------|
| Total Households  | 11,781   | 46,903   | 79,713   |
| Total Population  | 24,472   | 109,889  | 193,572  |
| Average HH Income | \$89,336 | \$86,834 | \$97,515 |

# 1709 DELAWARE AVE

Wilmington, DE 19806

| POPULATION           | 1 MILE    | 3 MILES   | 5 MILES   |
|----------------------|-----------|-----------|-----------|
| Total Population     | 24,472    | 109,889   | 193,572   |
| Average Age          | 42        | 40        | 42        |
| Average Age (Male)   | 40        | 39        | 40        |
| Average Age (Female) | 43        | 41        | 43        |
|                      |           |           |           |
| HOUSEHOLDS & INCOME  | 1 MILE    | 3 MILES   | 5 MILES   |
| Total Households     | 11,781    | 46,903    | 79,713    |
| # of Persons per HH  | 2.1       | 2.3       | 2.4       |
| Average HH Income    | \$89,336  | \$86,834  | \$97,515  |
|                      |           |           |           |
| Average House Value  | \$355,358 | \$327,731 | \$348,616 |