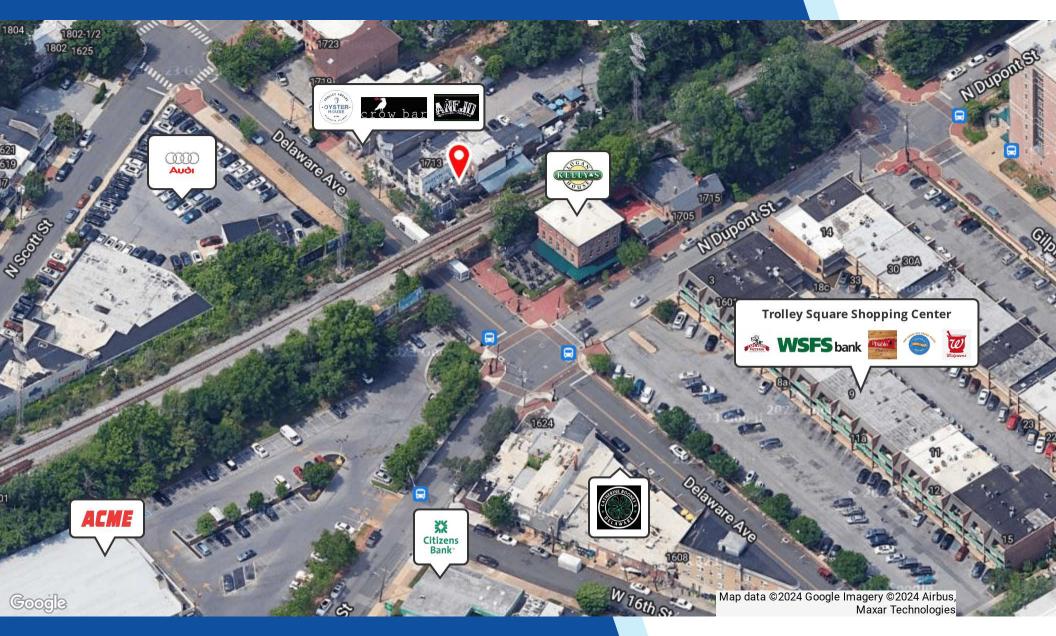

#### PROPERTY DESCRIPTION

Discover a rare opportunity to own a well-established restaurant located in the vibrant Trolley Square neighborhood of Delaware. Known for its charming atmosphere and bustling foot traffic, Trolley Square is a premier destination for dining and entertainment, making it the ideal location for a thriving restaurant business. Additionally, you'll be part of the popular Forty Acres dining scene, celebrated for its eclectic culinary offerings and a strong community of food enthusiasts.