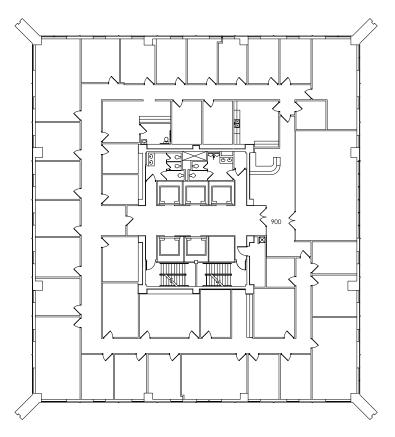

## **DETAILS**

| Available  |                    |
|------------|--------------------|
| Suite 900  | 13,251 RSF         |
| Lease Rate | \$21.50/RSF        |
| Lease Type | Full Service Gross |
| Lease Term | 3 - 5 Years        |