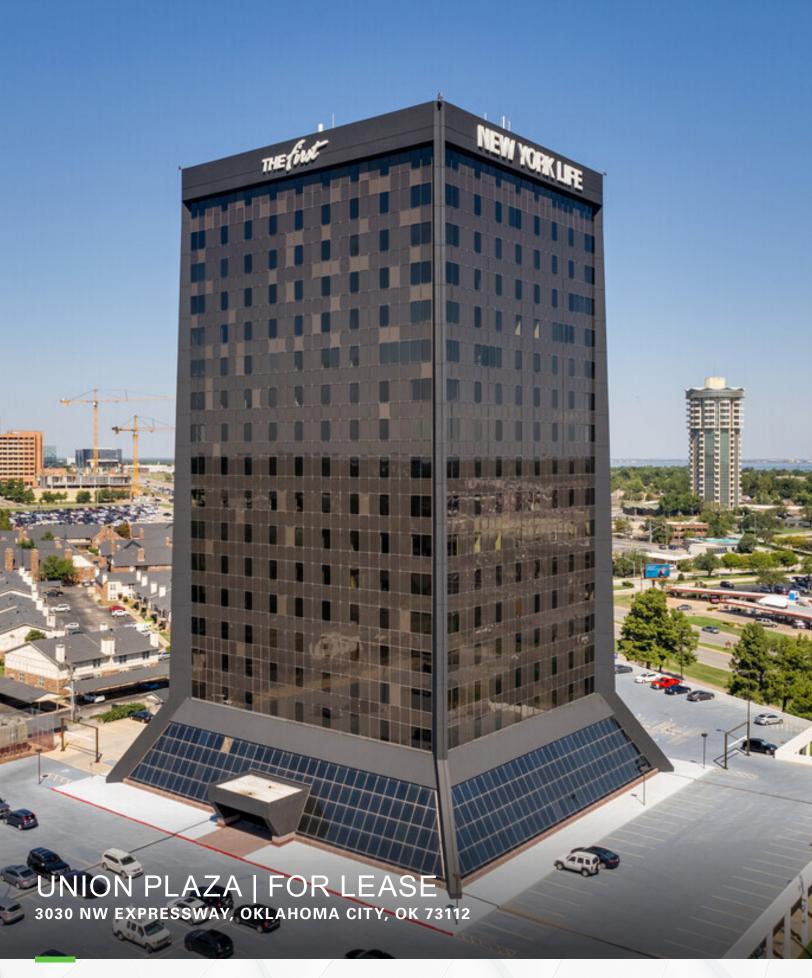

vknotts@newmarkrp.com O: 405.879.4761



## UNION PLAZA | FOR LEASE









## **DETAILS**

| Available  |                    |
|------------|--------------------|
| Suite 900  | 13,251 RSF         |
| Lease Rate | \$21.50/RSF        |
| Lease Type | Full Service Gross |
| Lease Term | 3 - 5 Years        |

## **AMENITIES**

| Security desk in lobby             | <u></u> Day porter           |
|------------------------------------|------------------------------|
| \$ First State Bank and drive thru | On-site property management  |
| Union Plaza Deli                   | Card key access              |
| Hair salon & masseuse              | AT&T, Cox, Logix fiber       |
| 2 Dry cleaning                     | P Covered & surface parking  |
| Common conference room             | Downtown &