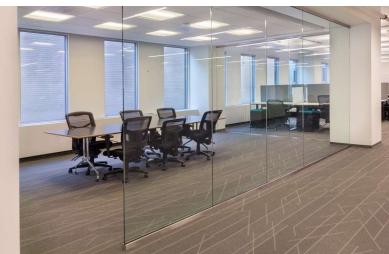

#### **Property Highlights**

- Newly renovated entrance, lobby, common areas and elevator cabs
- 6,800 sf of boutique office floor places
- New retail storefronts and façade upgrades featuring industrial windows
- On-site: The Gathering Spot, a full-service restaurant and bar, conference rooms, private offices, podcast room and daily workspace access
- One block from both Farragut West Metro (Orange/Blue/Silver lines) entrances
- Two blocks from Farragut North Metro (Red line)
- On-site property management
- Nearby amenities: Foxtrot Market, La Colombe, Sweetgreen, Loeb's New York Deli, The Bottom Line, P.J. Clarke's, BLT Steak, RARE Steakhouse & Tatte Bakery