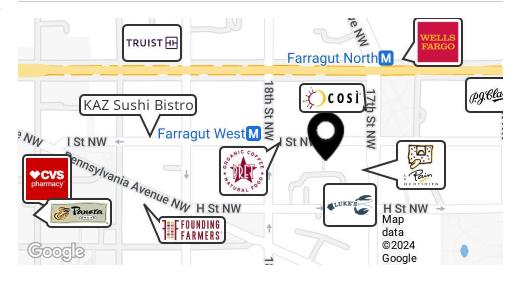

#### **Property Highlights**

- Newly renovated entrance, lobby, common areas and elevator cabs
- 6,800 sf of boutique office floor places
- New retail storefronts and façade upgrades featuring industrial windows
- On-site: The Gathering Spot, a full-service restaurant and bar, conference rooms, private offices, podcast room and daily workspace access
- One block from both Farragut West Metro (Orange/Blue/Silver lines) entrances
- Two blocks from Farragut North Metro (Red line)
- On-site property management
- Nearby amenities: Foxtrot Market, La Colombe, Sweetgreen, Loeb's New York Deli, The Bottom Line, P.J. Clarke's, BLT Steak, RARE Steakhouse & Tatte Bakery