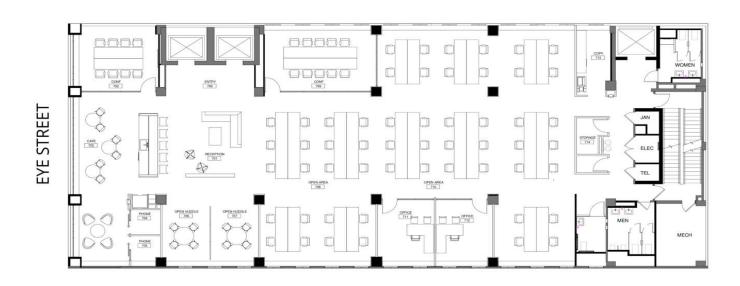

#### Tim Whitebread

Washington, DC 20006

Adam Biberaj

202.513.6736 abiberaj@lpc.com Merrill Turnbull

202.513.6713 mturnbull@lpc.com Tim Whitebread

202.513.6712 twhitebread@lpc.com Lincoln

| Suite     | Size     | Lease Rate | Description                                                                                                                                                                                                                  | Virtual Tour |
|-----------|----------|------------|------------------------------------------------------------------------------------------------------------------------------------------------------------------------------------------------------------------------------|--------------|
| 9th Floor | 6,902 SF | \$49.00 FS | Full floor spec suite with beautiful finishes! Bright space on the top floor with reception area, large conference room, small conference room, two huddle rooms, several offices, open space for workstations, and kitchen. | View Here    |