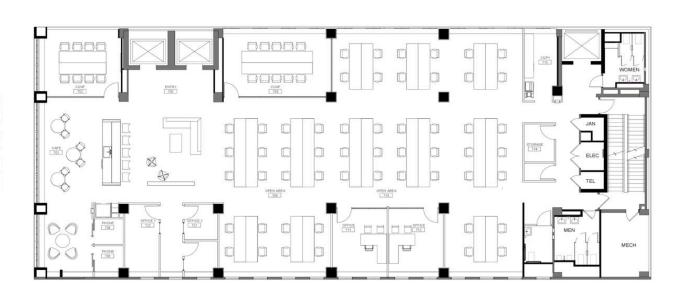

Adam Biberaj

Merrill Turnbull

Tim Whitebread

202.513.6736 abiberaj@lpc.com 202.513.6713 mturnbull@lpc.com

**EYE STREET** 

| Suite     | Size     | Lease Rate | Description                                                                                                                                                                                                                                | Virtual Tour |
|-----------|----------|------------|--------------------------------------------------------------------------------------------------------------------------------------------------------------------------------------------------------------------------------------------|--------------|
| 7th Floor | 6,902 SF | \$49.00 FS | Full floor FURNISHED spec suite with beautiful finishes! Bright space on the seventh floor with reception area, large conference room, small conference room, two huddle rooms, several offices, open space for workstations, and kitchen. | View Here    |