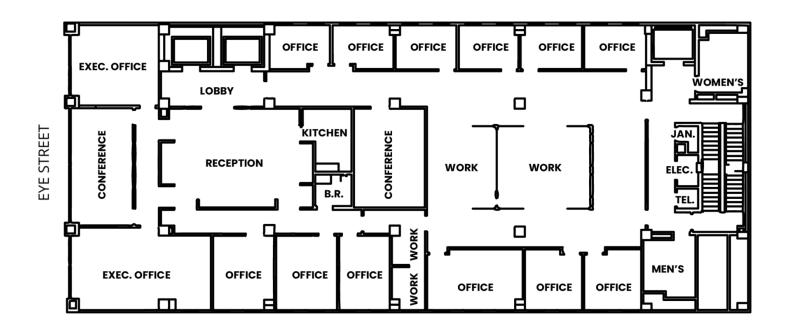

Adam Biberaj

Merrill Turnbull

Tim Whitebread

202.513.6736 abiberaj@lpc.com 202.513.6713 mturnbull@lpc.com

**EYE STREET** 

| Suite     | Size     | Lease Rate | Description                                                                                                                                                                                                                                | Virtual Tour |
|-----------|----------|------------|--------------------------------------------------------------------------------------------------------------------------------------------------------------------------------------------------------------------------------------------|--------------|
| 7th Floor | 6,902 SF | \$49.00 FS | Full floor FURNISHED spec suite with beautiful finishes! Bright space on the seventh floor with reception area, large conference room, small conference room, two huddle rooms, several offices, open space for workstations, and kitchen. | View Here    |