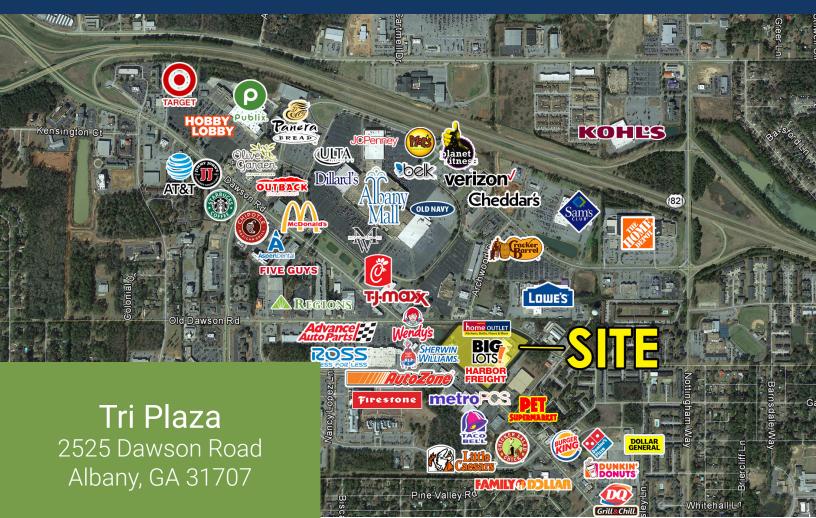

# **Retail Space For Lease**





## **Property Highlights**

- Renovated retail center
- 3,800± sf end cap space for lease and one pad site available
- Zoned C-3 (Commercial District)
- Great visibility with high traffic counts; 20,400 cars per day northwest of site, 24,400 cars per day southeast of site
- Tenants include Harbor Freight Tools, Big Lots, Barton's Home
  Outlet, and Roses
- All utilities available
- Competitive lease rates

Justin Carswell 678.385.2715 jlc@mcwrealty.com McWhirter Realty Partners, LLC 294 Interstate North Circle, SE Building 2, Suite 150 Atlanta, GA 30339 770.955.2000 www.mcwrealty.com



No warranty or representation, express or implied, is made as to the accuracy of the information contained herein, and same is subject to errors, omissions, change of price, rental or other conditions,