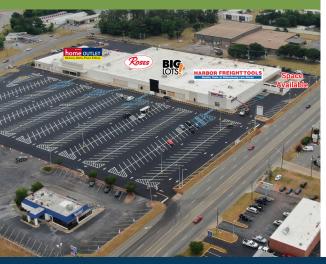

## **Property Highlights**

- Renovated retail center
- 3,800± sf end cap space for lease and one pad site available
- Zoned C-3 (Commercial District)
- Great visibility with high traffic counts; 20,400 cars per day northwest of site, 24,400 cars per day southeast of site
- Tenants include Harbor Freight Tools, Big Lots, Barton's Home
  Outlet, and Roses
- All utilities available
- Competitive lease rates

### **Tri Plaza** 2525 Dawson Road Albany, GA 31707