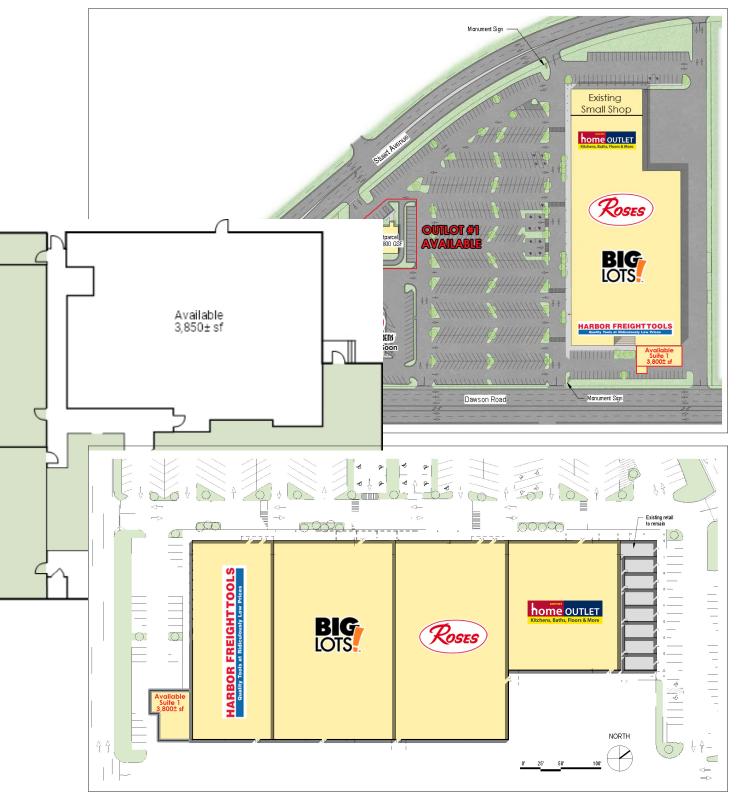

## **Property Highlights**

- Renovated retail center
- 3,800± sf end cap space for lease and one pad site available
- Zoned C-3 (Commercial District)
- Great visibility with high traffic counts; 20,400 cars per day northwest of site, 24,400 cars per day southeast of site
- Tenants include Harbor Freight Tools, Big Lots, Barton's Home
  Outlet, and Roses
- All utilities available
- Competitive lease rates